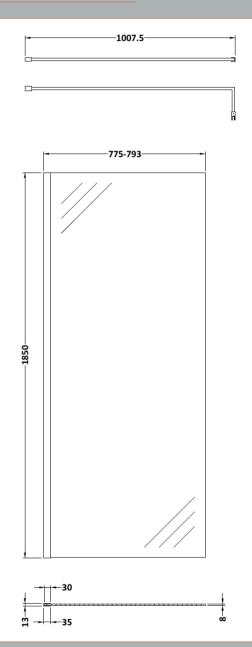

Sales Code: WRSC080 Description: Wetroom Screen 800 X 1850 X 8mm

| <b>Product Dimensions</b>   |                               |
|-----------------------------|-------------------------------|
| Height (mm):                | 1850                          |
| Width (mm):                 | 800                           |
| Depth (mm):                 | 14                            |
| Nett Weight (kg):           | 34                            |
| <b>Packaging Dimensions</b> |                               |
| Height (mm):                | 65                            |
| Width (mm):                 | 850                           |
| Length (mm):                | 1920                          |
| Gross Weight (kg):          | 34                            |
| Packaging Data              |                               |
| Box Colour:                 | Brown Cardboard Box - Printed |
| Box Qty:                    | 1                             |
| Label Size:                 | 100 x 50                      |
| Label Colour:               | Not Applicable                |
| Label Qty:                  | 0                             |
| Outer Box Dimensions (If A) | pplicable)                    |
| Height (mm):                |                               |
| Width (mm):                 |                               |
| Depth (mm):                 |                               |
| Length (mm):                |                               |
| Gross Weight (kg):          |                               |
| Barcode:                    | 5055275819029                 |
| <b>Product Details</b>      |                               |
| Country of Origin:          | China                         |
| Fitting Instruction:        | No                            |
| CE & UKCA:                  | Yes                           |
| Profile Material:           | Aluminium                     |
| Profile Finish:             | Chrome                        |
| Adjustments (mm):           | 775mm - 793mm                 |
| Entry Width (mm):           | N/A                           |
| Swing In Dim (mm):          | N/A                           |
| Swing Out Dim (mm):         | N/A                           |
| Radius (mm):                | Not Applicable                |
| Glass Thickness (mm):       | 8                             |
| Easy Fit:                   | No                            |
| Easy Clean:                 | No                            |
| Handle Style:               | Not Applicable                |
| Handle Material:            | Not Applicable                |
| Enclosure Design:           | Frameless                     |
| Wheel Type:                 | Not Applicable                |
| Support Bar Included:       | Support Bar Included          |
| Extras:                     | None                          |