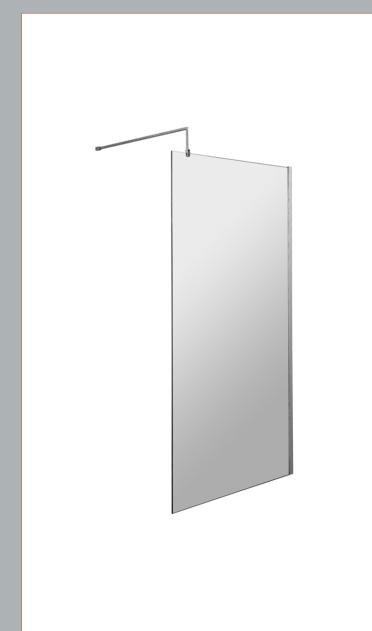

Sales Code: WRSC10 Description: Wetroom Screen 1000 X 1850 X 8mm

| <b>Product Dimensions</b>         |                               |
|-----------------------------------|-------------------------------|
| Height (mm):                      | 1850                          |
| Width (mm):                       | 1000                          |
| Depth (mm):                       | 14                            |
| Nett Weight (kg):                 | 42.5                          |
| <b>Packaging Dimensions</b>       |                               |
| Height (mm):                      | 65                            |
| Width (mm):                       | 1045                          |
| Length (mm):                      | 1920                          |
| Gross Weight (kg):                | 42.5                          |
| Packaging Data                    |                               |
| Box Colour:                       | Brown Cardboard Box - Printed |
| Box Qty:                          | 1                             |
| Label Size:                       | 100 x 50                      |
| Label Colour:                     | Not Applicable                |
| Label Qty:                        | 0                             |
| <b>Outer Box Dimensions (If A</b> | Applicable)                   |
| Height (mm):                      | ,                             |
| Width (mm):                       |                               |
| Depth (mm):                       |                               |
| Length (mm):                      |                               |
| Gross Weight (kg):                |                               |
| Barcode:                          | 5055275819043                 |
| <b>Product Details</b>            |                               |
| Country of Origin:                | China                         |
| Fitting Instruction:              | No                            |
| CE & UKCA:                        | Yes                           |
| Profile Material:                 | Aluminium                     |
| Profile Finish:                   | Chrome                        |
| Adjustments (mm):                 | 975mm - 993mm                 |
| Entry Width (mm):                 | N/A                           |
| Swing In Dim (mm):                | N/A                           |
| Swing Out Dim (mm):               | N/A                           |
| Radius (mm):                      | Not Applicable                |
| Glass Thickness (mm):             | 8                             |
| Easy Fit:                         | No                            |
| Easy Clean:                       | No                            |
| Handle Style:                     | Not Applicable                |
| Handle Material:                  | Not Applicable                |
| Enclosure Design:                 | Frameless                     |
| Wheel Type:                       | Not Applicable                |
| Support Bar Included:             | Support Bar Included          |
| Extras:                           | None                          |
|                                   |                               |