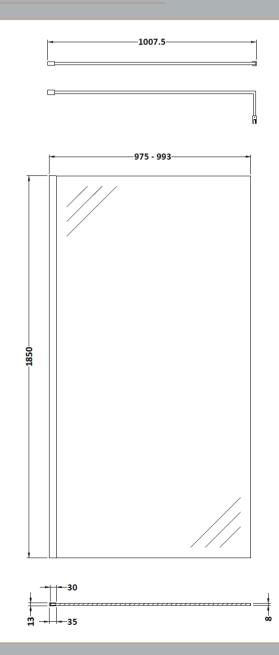

Sales Code: WRSC10 Description: Wetroom Screen 1000 X 1850 X 8mm

| <b>Product Dimensions</b>         |                               |
|-----------------------------------|-------------------------------|
| Height (mm):                      | 1850                          |
| Width (mm):                       | 1000                          |
| Depth (mm):                       | 14                            |
| Nett Weight (kg):                 | 42.5                          |
| <b>Packaging Dimensions</b>       |                               |
| Height (mm):                      | 65                            |
| Width (mm):                       | 1045                          |
| Length (mm):                      | 1920                          |
| Gross Weight (kg):                | 42.5                          |
| Packaging Data                    |                               |
| Box Colour:                       | Brown Cardboard Box - Printed |
| Box Qty:                          | 1                             |
| Label Size:                       | 100 x 50                      |
| Label Colour:                     | Not Applicable                |
| Label Qty:                        | 0                             |
| <b>Outer Box Dimensions (If A</b> | Applicable)                   |
| Height (mm):                      | ,                             |
| Width (mm):                       |                               |
| Depth (mm):                       |                               |
| Length (mm):                      |                               |
| Gross Weight (kg):                |                               |
| Barcode:                          | 5055275819043                 |
| <b>Product Details</b>            |                               |
| Country of Origin:                | China                         |
| Fitting Instruction:              | No                            |
| CE & UKCA:                        | Yes                           |
| Profile Material:                 | Aluminium                     |
| Profile Finish:                   | Chrome                        |
| Adjustments (mm):                 | 975mm - 993mm                 |
| Entry Width (mm):                 | N/A                           |
| Swing In Dim (mm):                | N/A                           |
| Swing Out Dim (mm):               | N/A                           |
| Radius (mm):                      | Not Applicable                |
| Glass Thickness (mm):             | 8                             |
| Easy Fit:                         | No                            |
| Easy Clean:                       | No                            |
| Handle Style:                     | Not Applicable                |
| Handle Material:                  | Not Applicable                |
| Enclosure Design:                 | Frameless                     |
| Wheel Type:                       | Not Applicable                |
| Support Bar Included:             | Support Bar Included          |
| Extras:                           | None                          |
|                                   |                               |