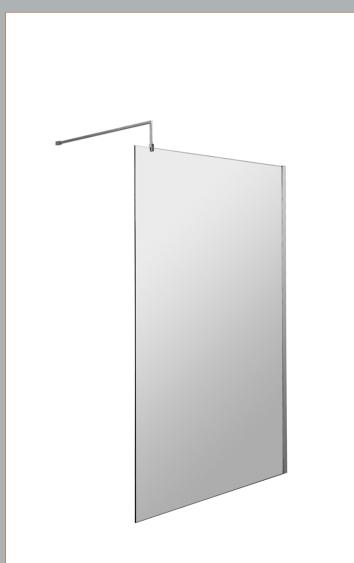

## ENCLOSURES

Sales Code: WRSC11

| Product Dimensions       |                               |
|--------------------------|-------------------------------|
| Height (mm):             | 1850                          |
| Width (mm):              | 1100                          |
| Depth (mm):              | 14                            |
| Nett Weight (kg):        | 46                            |
| Packaging Dimensions     |                               |
| Height (mm):             | 65                            |
| Width (mm):              | 1150                          |
| Length (mm):             | 1920                          |
| Gross Weight (kg):       | 46                            |
| Packaging Data           |                               |
| Box Colour:              | Brown Cardboard Box - Printed |
| Box Qty:                 | 1                             |
| Label Size:              | 100 x 50                      |
| Label Colour:            | Not Applicable                |
| Label Qty:               | 0                             |
| Outer Box Dimensions (If | Applicable)                   |
| Height (mm):             | ** /                          |
| Width (mm):              |                               |
| Depth (mm):              |                               |
| Length (mm):             |                               |
| Gross Weight (kg):       |                               |
| Barcode:                 | 5055275831748                 |
| Product Details          |                               |
| Country of Origin:       | China                         |
| Fitting Instruction:     | No                            |
| CE & UKCA:               | Yes                           |
| Profile Material:        | Aluminium                     |
| Profile Finish:          | Chrome                        |
| Adjustments (mm):        | 1075mm-1093mm                 |
| Entry Width (mm):        | N/A                           |
| Swing In Dim (mm):       | N/A                           |
| Swing Out Dim (mm):      | N/A                           |
| Radius (mm):             | Not Applicable                |
| Glass Thickness (mm):    | 8                             |
| Easy Fit:                | No                            |
| Easy Clean:              | No                            |
| Handle Style:            | Not Applicable                |
| Handle Material:         | Not Applicable                |
| Enclosure Design:        | Frameless                     |
| Wheel Type:              | Not Applicable                |
| Support Bar Included:    | Support Bar Included          |
| Extras:                  | None                          |