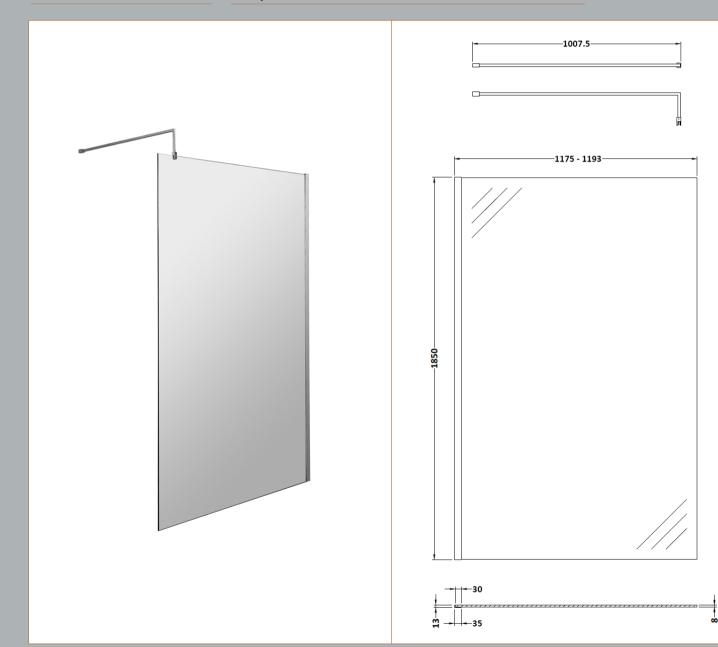

## TECHNICAL DATA SHEET

ROXOR

Sales Code: WRSC12

Description: Wetroom Screen 1200 X 1850 X 8mm

| Product Dimensions       |                               |
|--------------------------|-------------------------------|
| Height (mm):             | 1850                          |
| Width (mm):              | 1200                          |
| Depth (mm):              | 14                            |
| Nett Weight (kg):        | 50.5                          |
| Packaging Dimensions     |                               |
| Height (mm):             | 65                            |
| Width (mm):              | 1250                          |
| Length (mm):             | 1920                          |
| Gross Weight (kg):       | 50.5                          |
| Packaging Data           |                               |
| Box Colour:              | Brown Cardboard Box - Printed |
| Box Oty:                 | 1                             |
| Label Size:              | 100 x 50                      |
| Label Colour:            | Not Applicable                |
| Label Qty:               | 0                             |
| Outer Box Dimensions (If | f Applicable)                 |
| Height (mm):             |                               |
| Width (mm):              |                               |
| Depth (mm):              |                               |
| Length (mm):             |                               |
| Gross Weight (kg):       |                               |
| Barcode:                 | 5055275819050                 |
| Product Details          |                               |
| Country of Origin:       | China                         |
| Fitting Instruction:     | No                            |
| CE & UKCA:               | Yes                           |
| Profile Material:        | Aluminium                     |
| Profile Finish:          | Chrome                        |
| Adjustments (mm):        | 1175mm - 1193mm               |
| Entry Width (mm):        | N/A                           |
| Swing In Dim (mm):       | N/A                           |
| Swing Out Dim (mm):      | N/A                           |
| Radius (mm):             | Not Applicable                |
| Glass Thickness (mm):    | 8                             |
| Easy Fit:                | No                            |
| Easy Clean:              | No                            |
| Handle Style:            | Not Applicable                |
| Handle Material:         | Not Applicable                |
| Enclosure Design:        | Frameless                     |
| Wheel Type:              | Not Applicable                |
| Support Bar Included:    | Support Bar Included          |
| Extras:                  | None                          |