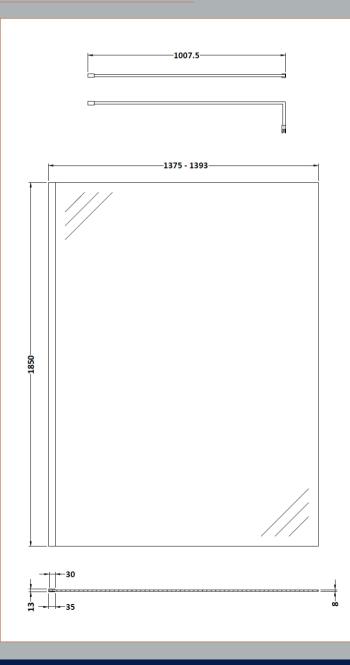

Sales Code: WRSC14 Description: Wetroom Screen 1400 X 1850 X 8mm

| <b>Product Dimensions</b>   |                               |
|-----------------------------|-------------------------------|
| Height (mm):                | 1850                          |
| Width (mm):                 | 1400                          |
| Depth (mm):                 | 14                            |
| Nett Weight (kg):           | 59.5                          |
| <b>Packaging Dimensions</b> |                               |
| Height (mm):                | 65                            |
| Width (mm):                 | 1450                          |
| Length (mm):                | 1920                          |
| Gross Weight (kg):          | 59.5                          |
| Packaging Data              |                               |
| Box Colour:                 | Brown Cardboard Box - Printed |
| Box Qty:                    | 1                             |
| Label Size:                 | 100 x 50                      |
| Label Colour:               | Not Applicable                |
| Label Qty:                  | 0                             |
| Outer Box Dimensions (If    | f Applicable)                 |
| Height (mm):                |                               |
| Width (mm):                 |                               |
| Depth (mm):                 |                               |
| Length (mm):                |                               |
| Gross Weight (kg):          |                               |
| Barcode:                    | 5055275819067                 |
| <b>Product Details</b>      |                               |
| Country of Origin:          | China                         |
| Fitting Instruction:        | No                            |
| CE & UKCA:                  | Yes                           |
| Profile Material:           | Aluminium                     |
| Profile Finish:             | Chrome                        |
| Adjustments (mm):           | 1375mm - 1393mm               |
| Entry Width (mm):           | N/A                           |
| Swing In Dim (mm):          | N/A                           |
| Swing Out Dim (mm):         | N/A                           |
| Radius (mm):                | Not Applicable                |
| Glass Thickness (mm):       | 8                             |
| Easy Fit:                   | No                            |
| Easy Clean:                 | No                            |
| Handle Style:               | Not Applicable                |
| Handle Material:            | Not Applicable                |
| Enclosure Design:           | Frameless                     |
| Wheel Type:                 | Not Applicable                |
| Support Bar Included:       | Support Bar Included          |
| Extras:                     | None                          |