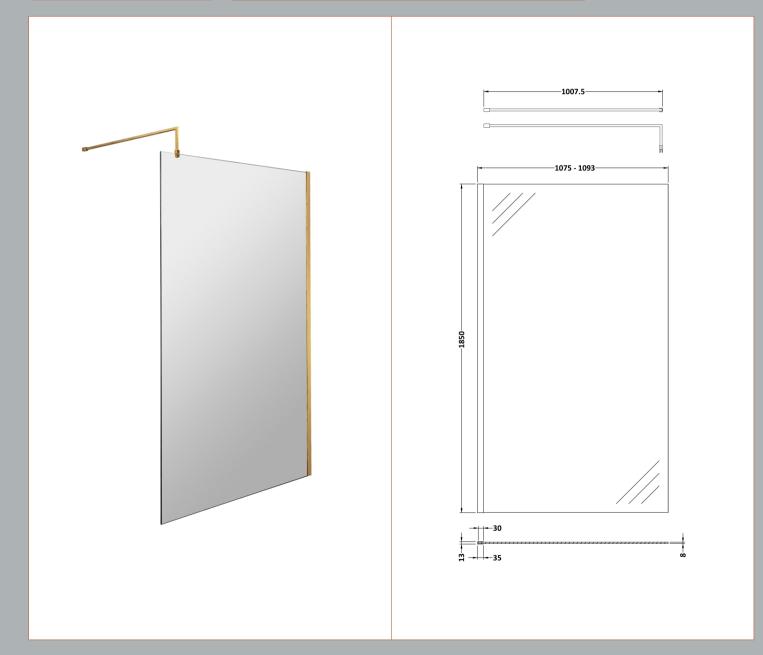

## ROXOR

Sales Code: WRSCBB011 Description: Wetroom Screen 1100X1850x8mm Bb

**Packaging Details** 

Barcode: 5056462618067

Sales Code: WRSC11 Description: Wetroom Screen 1100 X 1850 X 8mm

| Does does 4 Dissessions     |                               |
|-----------------------------|-------------------------------|
| <b>Product Dimensions</b>   |                               |
| Height (mm):                | 1850                          |
| Width (mm):                 | 1100                          |
| Depth (mm):                 | 14                            |
| Nett Weight (kg):           | 46                            |
| Packaging Dimensions        |                               |
| Height (mm):                | 65                            |
| Width (mm):                 | 1150                          |
| Length (mm):                | 1920                          |
| Gross Weight (kg):          | 46                            |
| Packaging Data              |                               |
| Box Colour:                 | Brown Cardboard Box - Printed |
| Box Qty:                    | 1                             |
| Label Size:                 | 100 x 50                      |
| Label Colour:               | Not Applicable                |
| Label Qty:                  | 0                             |
| Outer Box Dimensions (If Ap | oplicable)                    |
| Height (mm):                | •                             |
| Width (mm):                 |                               |
| Depth (mm):                 |                               |
| Length (mm):                |                               |
| Gross Weight (kg):          |                               |
| Barcode:                    | 5055275831748                 |
| <b>Product Details</b>      |                               |
| Country of Origin:          | China                         |
| Fitting Instruction:        | No                            |
| CE & UKCA:                  | Yes                           |
| Profile Material:           | Aluminium                     |
| Profile Finish:             | Chrome                        |
| Adjustments (mm):           | 1075mm-1093mm                 |
| Entry Width (mm):           | N/A                           |
| Swing In Dim (mm):          | N/A                           |
| Swing Out Dim (mm):         | N/A                           |
| Radius (mm):                | Not Applicable                |
| Glass Thickness (mm):       | 8                             |
| Easy Fit:                   | No                            |
| Easy Clean:                 | No                            |
| Handle Style:               | Not Applicable                |
| Handle Material:            | Not Applicable                |
| Enclosure Design:           | Frameless                     |
| Wheel Type:                 | Not Applicable                |
| Support Bar Included:       | Support Bar Included          |
| Extras:                     | None                          |
|                             |                               |