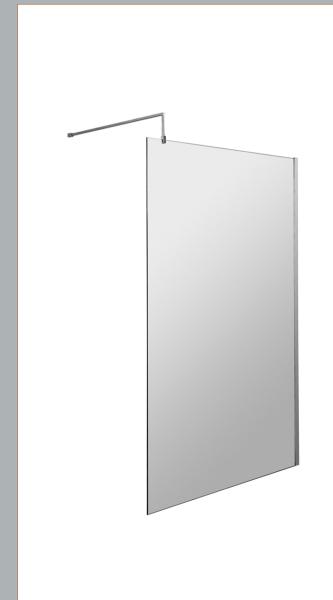

## ROXOR

Sales Code: WRSCBB011 Description: Wetroom Screen 1100X1850x8mm Bb

**Packaging Details** 

Barcode: 5056462618067

Sales Code: WRSC11 Description: Wetroom Screen 1100 X 1850 X 8mm

| Does does 4 Dissessions     |                               |
|-----------------------------|-------------------------------|
| <b>Product Dimensions</b>   |                               |
| Height (mm):                | 1850                          |
| Width (mm):                 | 1100                          |
| Depth (mm):                 | 14                            |
| Nett Weight (kg):           | 46                            |
| Packaging Dimensions        |                               |
| Height (mm):                | 65                            |
| Width (mm):                 | 1150                          |
| Length (mm):                | 1920                          |
| Gross Weight (kg):          | 46                            |
| Packaging Data              |                               |
| Box Colour:                 | Brown Cardboard Box - Printed |
| Box Qty:                    | 1                             |
| Label Size:                 | 100 x 50                      |
| Label Colour:               | Not Applicable                |
| Label Qty:                  | 0                             |
| Outer Box Dimensions (If Ap | oplicable)                    |
| Height (mm):                | •                             |
| Width (mm):                 |                               |
| Depth (mm):                 |                               |
| Length (mm):                |                               |
| Gross Weight (kg):          |                               |
| Barcode:                    | 5055275831748                 |
| <b>Product Details</b>      |                               |
| Country of Origin:          | China                         |
| Fitting Instruction:        | No                            |
| CE & UKCA:                  | Yes                           |
| Profile Material:           | Aluminium                     |
| Profile Finish:             | Chrome                        |
| Adjustments (mm):           | 1075mm-1093mm                 |
| Entry Width (mm):           | N/A                           |
| Swing In Dim (mm):          | N/A                           |
| Swing Out Dim (mm):         | N/A                           |
| Radius (mm):                | Not Applicable                |
| Glass Thickness (mm):       | 8                             |
| Easy Fit:                   | No                            |
| Easy Clean:                 | No                            |
| Handle Style:               | Not Applicable                |
| Handle Material:            | Not Applicable                |
| Enclosure Design:           | Frameless                     |
| Wheel Type:                 | Not Applicable                |
| Support Bar Included:       | Support Bar Included          |
| Extras:                     | None                          |
|                             |                               |