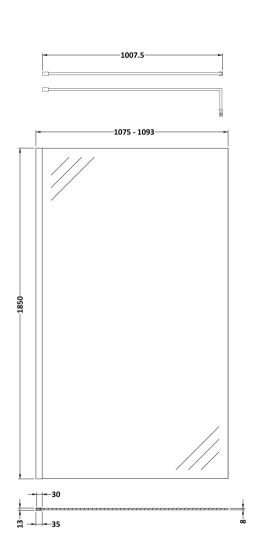

## ROXOR

Sales Code: WRSCBB011 Description: Wetroom Screen 1100X1850x8mm Bb

**Packaging Details** 

Barcode: 5056462618067

Sales Code: WRSC11 Description: Wetroom Screen 1100 X 1850 X 8mm

| Does does 4 Dissessions     |                               |
|-----------------------------|-------------------------------|
| <b>Product Dimensions</b>   |                               |
| Height (mm):                | 1850                          |
| Width (mm):                 | 1100                          |
| Depth (mm):                 | 14                            |
| Nett Weight (kg):           | 46                            |
| Packaging Dimensions        |                               |
| Height (mm):                | 65                            |
| Width (mm):                 | 1150                          |
| Length (mm):                | 1920                          |
| Gross Weight (kg):          | 46                            |
| Packaging Data              |                               |
| Box Colour:                 | Brown Cardboard Box - Printed |
| Box Qty:                    | 1                             |
| Label Size:                 | 100 x 50                      |
| Label Colour:               | Not Applicable                |
| Label Qty:                  | 0                             |
| Outer Box Dimensions (If Ap | oplicable)                    |
| Height (mm):                | •                             |
| Width (mm):                 |                               |
| Depth (mm):                 |                               |
| Length (mm):                |                               |
| Gross Weight (kg):          |                               |
| Barcode:                    | 5055275831748                 |
| <b>Product Details</b>      |                               |
| Country of Origin:          | China                         |
| Fitting Instruction:        | No                            |
| CE & UKCA:                  | Yes                           |
| Profile Material:           | Aluminium                     |
| Profile Finish:             | Chrome                        |
| Adjustments (mm):           | 1075mm-1093mm                 |
| Entry Width (mm):           | N/A                           |
| Swing In Dim (mm):          | N/A                           |
| Swing Out Dim (mm):         | N/A                           |
| Radius (mm):                | Not Applicable                |
| Glass Thickness (mm):       | 8                             |
| Easy Fit:                   | No                            |
| Easy Clean:                 | No                            |
| Handle Style:               | Not Applicable                |
| Handle Material:            | Not Applicable                |
| Enclosure Design:           | Frameless                     |
| Wheel Type:                 | Not Applicable                |
| Support Bar Included:       | Support Bar Included          |
| Extras:                     | None                          |
|                             |                               |