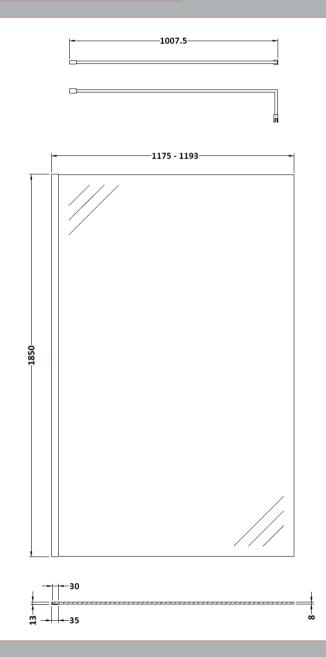

## ROXOR

Sales Code: WRSCBB012 Description: Wetroom Screen 1200X1850x8mm Bb

**Packaging Details** 

Barcode: 5056462618074

Sales Code: WRSC12 Description: Wetroom Screen 1200 X 1850 X 8mm

| <b>Product Dimensions</b>         |                               |
|-----------------------------------|-------------------------------|
| Height (mm):                      | 1850                          |
| Width (mm):                       | 1200                          |
| Depth (mm):                       | 14                            |
| Nett Weight (kg):                 | 50.5                          |
| Packaging Dimensions              |                               |
| Height (mm):                      | 65                            |
| Width (mm):                       | 1250                          |
| Length (mm):                      | 1920                          |
| Gross Weight (kg):                | 50.5                          |
| Packaging Data                    |                               |
| Box Colour:                       | Brown Cardboard Box - Printed |
| Box Qty:                          | 1                             |
| Label Size:                       | 100 x 50                      |
| Label Colour:                     | Not Applicable                |
| Label Qty:                        | 0                             |
| <b>Outer Box Dimensions (If A</b> | pplicable)                    |
| Height (mm):                      |                               |
| Width (mm):                       |                               |
| Depth (mm):                       |                               |
| Length (mm):                      |                               |
| Gross Weight (kg):                |                               |
| Barcode:                          | 5055275819050                 |
| <b>Product Details</b>            |                               |
| Country of Origin:                | China                         |
| Fitting Instruction:              | No                            |
| CE & UKCA:                        | Yes                           |
| Profile Material:                 | Aluminium                     |
| Profile Finish:                   | Chrome                        |
| Adjustments (mm):                 | 1175mm - 1193mm               |
| Entry Width (mm):                 | N/A                           |
| Swing In Dim (mm):                | N/A                           |
| Swing Out Dim (mm):               | N/A                           |
| Radius (mm):                      | Not Applicable                |
| Glass Thickness (mm):             | 8                             |
| Easy Fit:                         | No                            |
| Easy Clean:                       | No                            |
| Handle Style:                     | Not Applicable                |
| Handle Material:                  | Not Applicable                |
| Enclosure Design:                 | Frameless                     |
| Wheel Type:                       | Not Applicable                |
| Support Bar Included:             | Support Bar Included          |