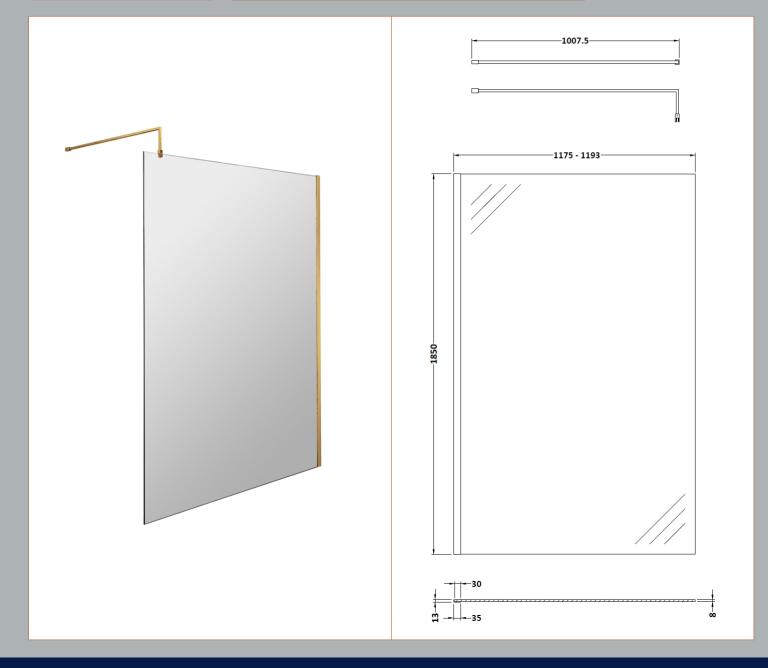

## ROXOR

Sales Code: WRSCBB012 Description: Wetroom Screen 1200X1850x8mm Bb

**Packaging Details** 

Barcode: 5056462618074

Sales Code: WRSC12 Description: Wetroom Screen 1200 X 1850 X 8mm

| <b>Product Dimensions</b>         |                               |
|-----------------------------------|-------------------------------|
| Height (mm):                      | 1850                          |
| Width (mm):                       | 1200                          |
| Depth (mm):                       | 14                            |
| Nett Weight (kg):                 | 50.5                          |
| Packaging Dimensions              |                               |
| Height (mm):                      | 65                            |
| Width (mm):                       | 1250                          |
| Length (mm):                      | 1920                          |
| Gross Weight (kg):                | 50.5                          |
| Packaging Data                    |                               |
| Box Colour:                       | Brown Cardboard Box - Printed |
| Box Qty:                          | 1                             |
| Label Size:                       | 100 x 50                      |
| Label Colour:                     | Not Applicable                |
| Label Qty:                        | 0                             |
| <b>Outer Box Dimensions (If A</b> | pplicable)                    |
| Height (mm):                      |                               |
| Width (mm):                       |                               |
| Depth (mm):                       |                               |
| Length (mm):                      |                               |
| Gross Weight (kg):                |                               |
| Barcode:                          | 5055275819050                 |
| <b>Product Details</b>            |                               |
| Country of Origin:                | China                         |
| Fitting Instruction:              | No                            |
| CE & UKCA:                        | Yes                           |
| Profile Material:                 | Aluminium                     |
| Profile Finish:                   | Chrome                        |
| Adjustments (mm):                 | 1175mm - 1193mm               |
| Entry Width (mm):                 | N/A                           |
| Swing In Dim (mm):                | N/A                           |
| Swing Out Dim (mm):               | N/A                           |
| Radius (mm):                      | Not Applicable                |
| Glass Thickness (mm):             | 8                             |
| Easy Fit:                         | No                            |
| Easy Clean:                       | No                            |
| Handle Style:                     | Not Applicable                |
| Handle Material:                  | Not Applicable                |
| Enclosure Design:                 | Frameless                     |
| Wheel Type:                       | Not Applicable                |
| Support Bar Included:             | Support Bar Included          |