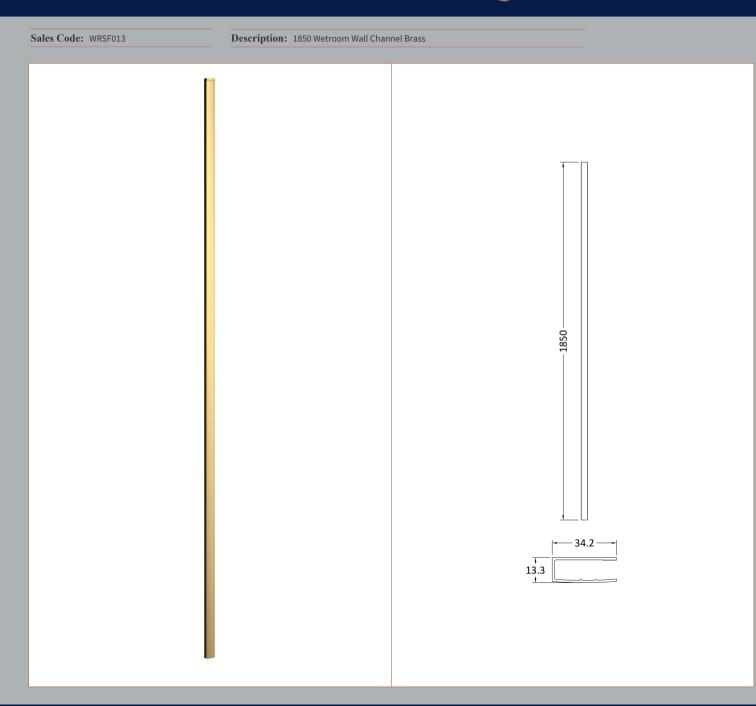

None

Extras:

| <b>Product Dimensions</b>    |                               |
|------------------------------|-------------------------------|
| Height (mm):                 | 1850                          |
| Width (mm):                  |                               |
| Depth (mm):                  |                               |
| Nett Weight (kg):            | 0.6                           |
| Packaging Dimensions         |                               |
| Height (mm):                 | 400                           |
| Width (mm):                  | 50                            |
| Length (mm):                 | 1860                          |
| Gross Weight (kg):           | 0.6                           |
| Packaging Data               | 0.0                           |
| Box Colour:                  | Brown Cardboard Box - Printed |
|                              |                               |
| Box Qty:                     | 1                             |
| Label Size:                  | 100 x 50                      |
| Label Colour:                | White Label                   |
| Label Qty:                   | 1                             |
| Outer Box Dimensions (If App | olicable)                     |
| Height (mm):                 |                               |
| Width (mm):                  |                               |
| Depth (mm):                  |                               |
| Length (mm):                 |                               |
| Gross Weight (kg):           |                               |
| Barcode:                     | 5056462611846                 |
| Product Details              |                               |
| Country of Origin:           | China                         |
| Fitting Instruction:         | No                            |
| CE & UKCA:                   | N/A                           |
| Profile Material:            | Aluminium                     |
| Profile Finish:              | Brushed Brass                 |
| Adjustments (mm):            | 18mm                          |
| Entry Width (mm):            | N/A                           |
| Swing In Dim (mm):           | N/A                           |
| Swing Out Dim (mm):          | N/A                           |
| Radius (mm):                 | Not Applicable                |
| Glass Thickness (mm):        |                               |
| Easy Fit:                    | Not Applicable                |
| Easy Clean:                  | Not Applicable                |
| Handle Style:                | Not Applicable                |
| Handle Material:             | Not Applicable                |
| Enclosure Design:            | Not Applicable                |
| Wheel Type:                  | Not Applicable                |
| Support Bar Included:        | Support Bar Not Included      |
| Extras:                      | None                          |
|                              |                               |