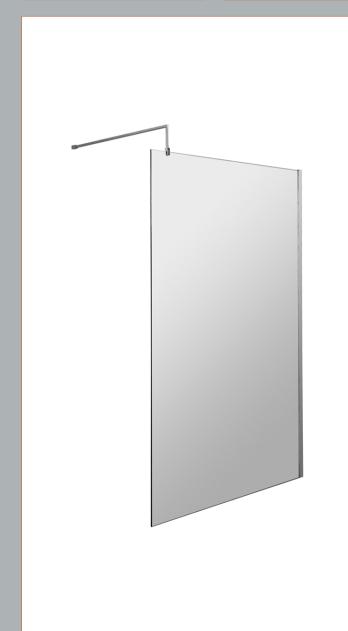

## ROXOR

Sales Code: WRSCBB012 Description: Wetroom Screen 1200X1850x8mm Bb

**Packaging Details** 

Barcode: 5056462618074

Sales Code: WRSC12 Description: Wetroom Screen 1200 X 1850 X 8mm

| <b>Product Dimensions</b>         |                               |
|-----------------------------------|-------------------------------|
| Height (mm):                      | 1850                          |
| Width (mm):                       | 1200                          |
| Depth (mm):                       | 14                            |
| Nett Weight (kg):                 | 50.5                          |
| Packaging Dimensions              |                               |
| Height (mm):                      | 65                            |
| Width (mm):                       | 1250                          |
| Length (mm):                      | 1920                          |
| Gross Weight (kg):                | 50.5                          |
| Packaging Data                    |                               |
| Box Colour:                       | Brown Cardboard Box - Printed |
| Box Qty:                          | 1                             |
| Label Size:                       | 100 x 50                      |
| Label Colour:                     | Not Applicable                |
| Label Qty:                        | 0                             |
| <b>Outer Box Dimensions (If A</b> | pplicable)                    |
| Height (mm):                      |                               |
| Width (mm):                       |                               |
| Depth (mm):                       |                               |
| Length (mm):                      |                               |
| Gross Weight (kg):                |                               |
| Barcode:                          | 5055275819050                 |
| <b>Product Details</b>            |                               |
| Country of Origin:                | China                         |
| Fitting Instruction:              | No                            |
| CE & UKCA:                        | Yes                           |
| Profile Material:                 | Aluminium                     |
| Profile Finish:                   | Chrome                        |
| Adjustments (mm):                 | 1175mm - 1193mm               |
| Entry Width (mm):                 | N/A                           |
| Swing In Dim (mm):                | N/A                           |
| Swing Out Dim (mm):               | N/A                           |
| Radius (mm):                      | Not Applicable                |
| Glass Thickness (mm):             | 8                             |
| Easy Fit:                         | No                            |
| Easy Clean:                       | No                            |
| Handle Style:                     | Not Applicable                |
| Handle Material:                  | Not Applicable                |
| Enclosure Design:                 | Frameless                     |
| Wheel Type:                       | Not Applicable                |
| Support Bar Included:             | Support Bar Included          |