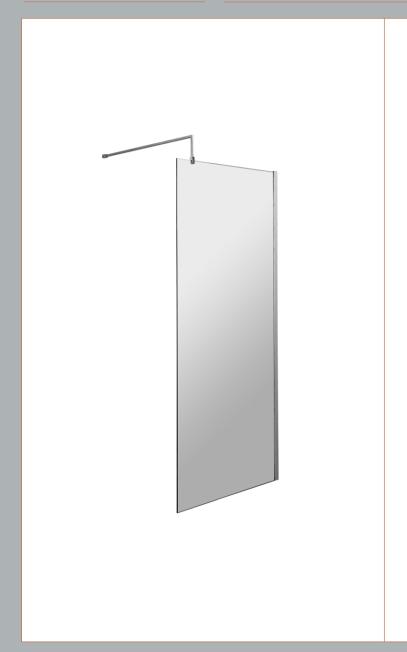

## ROXOR

Sales Code: WRSCBB070 Description: Wetroom Screen 700X1850x8mm Bb

## **Packaging Details**

Barcode: 5056462618012

Sales Code: WRSC070 Description: Wetroom Screen 700 X 1850 X 8mm

| <b>Product Dimensions</b> |                               |
|---------------------------|-------------------------------|
| Height (mm):              | 1850                          |
| Width (mm):               | 700                           |
| Depth (mm):               | 14                            |
| Nett Weight (kg):         | 29.5                          |
| Packaging Dimensions      |                               |
| Height (mm):              | 65                            |
| Width (mm):               | 750                           |
| Length (mm):              | 1920                          |
| Gross Weight (kg):        | 29.5                          |
| Packaging Data            |                               |
| Box Colour:               | Brown Cardboard Box - Printed |
| Box Qty:                  | 1                             |
| Label Size:               | 100 x 50                      |
| Label Colour:             | Not Applicable                |
| Label Qty:                | 0                             |
| Outer Box Dimensions (If  | Applicable)                   |
| Height (mm):              |                               |
| Width (mm):               |                               |
| Depth (mm):               |                               |
| Length (mm):              |                               |
| Gross Weight (kg):        |                               |
| Barcode:                  | 5055275819005                 |
| <b>Product Details</b>    |                               |
| Country of Origin:        | China                         |
| Fitting Instruction:      | No                            |
| CE & UKCA:                | Yes                           |
| Profile Material:         | Aluminium                     |
| Profile Finish:           | Chrome                        |
| Adjustments (mm):         | 675mm - 693mm                 |
| Entry Width (mm):         | N/A                           |
| Swing In Dim (mm):        | N/A                           |
| Swing Out Dim (mm):       | N/A                           |
| Radius (mm):              | Not Applicable                |
| Glass Thickness (mm):     | 8                             |
| Easy Fit:                 | No                            |
| Easy Clean:               | No                            |
| Handle Style:             | Not Applicable                |
| Handle Material:          | Not Applicable                |
| Enclosure Design:         | Frameless                     |
| Wheel Type:               | Not Applicable                |
| Support Bar Included:     | Support Bar Included          |
| Extras:                   | None                          |