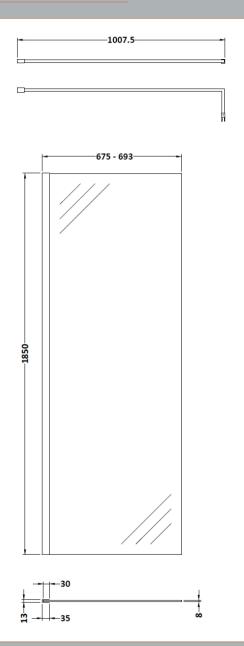

## **Packaging Details**

Barcode: 5056462618012

Sales Code: WRSC070 Description: Wetroom Screen 700 X 1850 X 8mm

| <b>Product Dimensions</b> |                               |
|---------------------------|-------------------------------|
| Height (mm):              | 1850                          |
| Width (mm):               | 700                           |
| Depth (mm):               | 14                            |
| Nett Weight (kg):         | 29.5                          |
| Packaging Dimensions      |                               |
| Height (mm):              | 65                            |
| Width (mm):               | 750                           |
| Length (mm):              | 1920                          |
| Gross Weight (kg):        | 29.5                          |
| Packaging Data            |                               |
| Box Colour:               | Brown Cardboard Box - Printed |
| Box Qty:                  | 1                             |
| Label Size:               | 100 x 50                      |
| Label Colour:             | Not Applicable                |
| Label Qty:                | 0                             |
| Outer Box Dimensions (If  | Applicable)                   |
| Height (mm):              |                               |
| Width (mm):               |                               |
| Depth (mm):               |                               |
| Length (mm):              |                               |
| Gross Weight (kg):        |                               |
| Barcode:                  | 5055275819005                 |
| <b>Product Details</b>    |                               |
| Country of Origin:        | China                         |
| Fitting Instruction:      | No                            |
| CE & UKCA:                | Yes                           |
| Profile Material:         | Aluminium                     |
| Profile Finish:           | Chrome                        |
| Adjustments (mm):         | 675mm - 693mm                 |
| Entry Width (mm):         | N/A                           |
| Swing In Dim (mm):        | N/A                           |
| Swing Out Dim (mm):       | N/A                           |
| Radius (mm):              | Not Applicable                |
| Glass Thickness (mm):     | 8                             |
| Easy Fit:                 | No                            |
| Easy Clean:               | No                            |
| Handle Style:             | Not Applicable                |
| Handle Material:          | Not Applicable                |
| Enclosure Design:         | Frameless                     |
| Wheel Type:               | Not Applicable                |
| Support Bar Included:     | Support Bar Included          |
| Extras:                   | None                          |