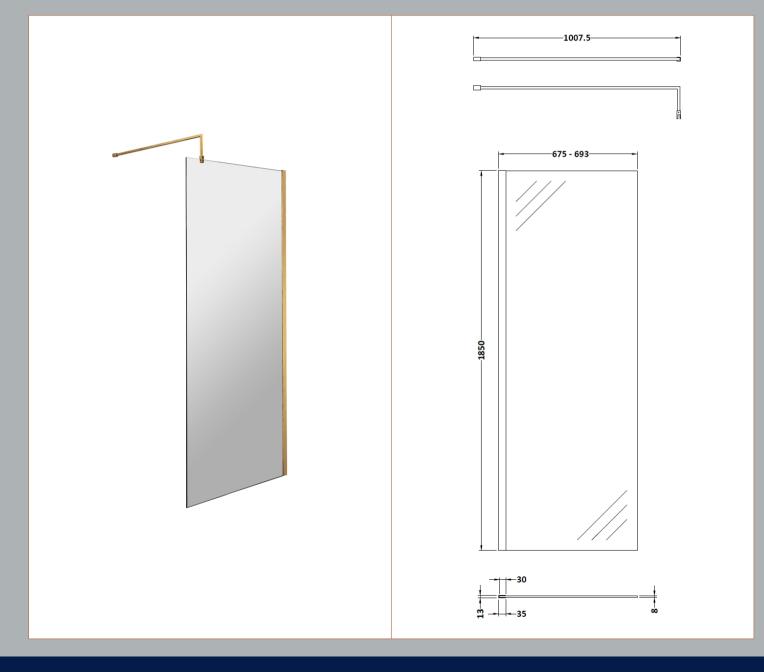

## ROXOR

Sales Code: WRSCBB070 Description: Wetroom Screen 700X1850x8mm Bb

## **Packaging Details**

Barcode: 5056462618012

Sales Code: WRSC070 Description: Wetroom Screen 700 X 1850 X 8mm

| <b>Product Dimensions</b> |                               |
|---------------------------|-------------------------------|
| Height (mm):              | 1850                          |
| Width (mm):               | 700                           |
| Depth (mm):               | 14                            |
| Nett Weight (kg):         | 29.5                          |
| Packaging Dimensions      |                               |
| Height (mm):              | 65                            |
| Width (mm):               | 750                           |
| Length (mm):              | 1920                          |
| Gross Weight (kg):        | 29.5                          |
| Packaging Data            |                               |
| Box Colour:               | Brown Cardboard Box - Printed |
| Box Qty:                  | 1                             |
| Label Size:               | 100 x 50                      |
| Label Colour:             | Not Applicable                |
| Label Qty:                | 0                             |
| Outer Box Dimensions (If  | Applicable)                   |
| Height (mm):              |                               |
| Width (mm):               |                               |
| Depth (mm):               |                               |
| Length (mm):              |                               |
| Gross Weight (kg):        |                               |
| Barcode:                  | 5055275819005                 |
| <b>Product Details</b>    |                               |
| Country of Origin:        | China                         |
| Fitting Instruction:      | No                            |
| CE & UKCA:                | Yes                           |
| Profile Material:         | Aluminium                     |
| Profile Finish:           | Chrome                        |
| Adjustments (mm):         | 675mm - 693mm                 |
| Entry Width (mm):         | N/A                           |
| Swing In Dim (mm):        | N/A                           |
| Swing Out Dim (mm):       | N/A                           |
| Radius (mm):              | Not Applicable                |
| Glass Thickness (mm):     | 8                             |
| Easy Fit:                 | No                            |
| Easy Clean:               | No                            |
| Handle Style:             | Not Applicable                |
| Handle Material:          | Not Applicable                |
| Enclosure Design:         | Frameless                     |
| Wheel Type:               | Not Applicable                |
| Support Bar Included:     | Support Bar Included          |
| Extras:                   | None                          |