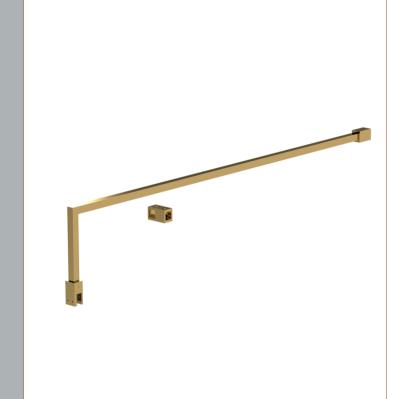

Sales Code: FIX025 Description: Wetroom Screen Support Arm Brass

| <b>Product Dimensions</b>       |                     |
|---------------------------------|---------------------|
| Height (mm):                    | 15                  |
| Width (mm):                     | 150                 |
| Depth (mm):                     | 1000                |
| Nett Weight (kg):               | 0.67                |
| Packaging Dimensions            |                     |
| Height (mm):                    | 35                  |
| Width (mm):                     | 160                 |
| Length (mm):                    | 1020                |
| Gross Weight (kg):              | 0.7                 |
| Packaging Data                  |                     |
| Box Colour:                     | Brown Cardboard Box |
| Box Qty:                        | 1                   |
| Label Size:                     | 100 x 50            |
| Label Colour:                   | White Label         |
| Label Qty:                      | 1                   |
| <b>Outer Box Dimensions (If</b> | Applicable)         |
| Height (mm):                    | **                  |
| Width (mm):                     |                     |
| Depth (mm):                     |                     |
| Length (mm):                    |                     |
| Gross Weight (kg):              |                     |
| Barcode:                        | 5056462611884       |
| <b>Product Details</b>          |                     |
| Country of Origin:              | China               |
| Fitting Instruction:            | No                  |
| CE & UKCA:                      | N/A                 |
| Profile Material:               | Stainless Steel     |
| Profile Finish:                 | Brushed Brass       |
| Adjustments (mm):               | N/A                 |
| Entry Width (mm):               | N/A                 |
| Swing In Dim (mm):              | N/A                 |
| Swing Out Dim (mm):             | N/A                 |
| Radius (mm):                    | Not Applicable      |
| Glass Thickness (mm):           |                     |
| Easy Fit:                       | Not Applicable      |
| Easy Clean:                     | Not Applicable      |
| Handle Style:                   | Not Applicable      |
| Handle Material:                | Not Applicable      |
| Enclosure Design:               | Not Applicable      |
| Wheel Type:                     | Not Applicable      |
| Support Bar Included:           |                     |