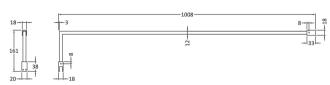

Sales Code: FIX025 Description: Wetroom Screen Support Arm Brass

| <b>Product Dimensions</b>       |                     |
|---------------------------------|---------------------|
| Height (mm):                    | 15                  |
| Width (mm):                     | 150                 |
| Depth (mm):                     | 1000                |
| Nett Weight (kg):               | 0.67                |
| Packaging Dimensions            |                     |
| Height (mm):                    | 35                  |
| Width (mm):                     | 160                 |
| Length (mm):                    | 1020                |
| Gross Weight (kg):              | 0.7                 |
| Packaging Data                  |                     |
| Box Colour:                     | Brown Cardboard Box |
| Box Qty:                        | 1                   |
| Label Size:                     | 100 x 50            |
| Label Colour:                   | White Label         |
| Label Qty:                      | 1                   |
| <b>Outer Box Dimensions (If</b> | Applicable)         |
| Height (mm):                    | **                  |
| Width (mm):                     |                     |
| Depth (mm):                     |                     |
| Length (mm):                    |                     |
| Gross Weight (kg):              |                     |
| Barcode:                        | 5056462611884       |
| <b>Product Details</b>          |                     |
| Country of Origin:              | China               |
| Fitting Instruction:            | No                  |
| CE & UKCA:                      | N/A                 |
| Profile Material:               | Stainless Steel     |
| Profile Finish:                 | Brushed Brass       |
| Adjustments (mm):               | N/A                 |
| Entry Width (mm):               | N/A                 |
| Swing In Dim (mm):              | N/A                 |
| Swing Out Dim (mm):             | N/A                 |
| Radius (mm):                    | Not Applicable      |
| Glass Thickness (mm):           |                     |
| Easy Fit:                       | Not Applicable      |
| Easy Clean:                     | Not Applicable      |
| Handle Style:                   | Not Applicable      |
| Handle Material:                | Not Applicable      |
| Enclosure Design:               | Not Applicable      |
| Wheel Type:                     | Not Applicable      |
| Support Bar Included:           |                     |