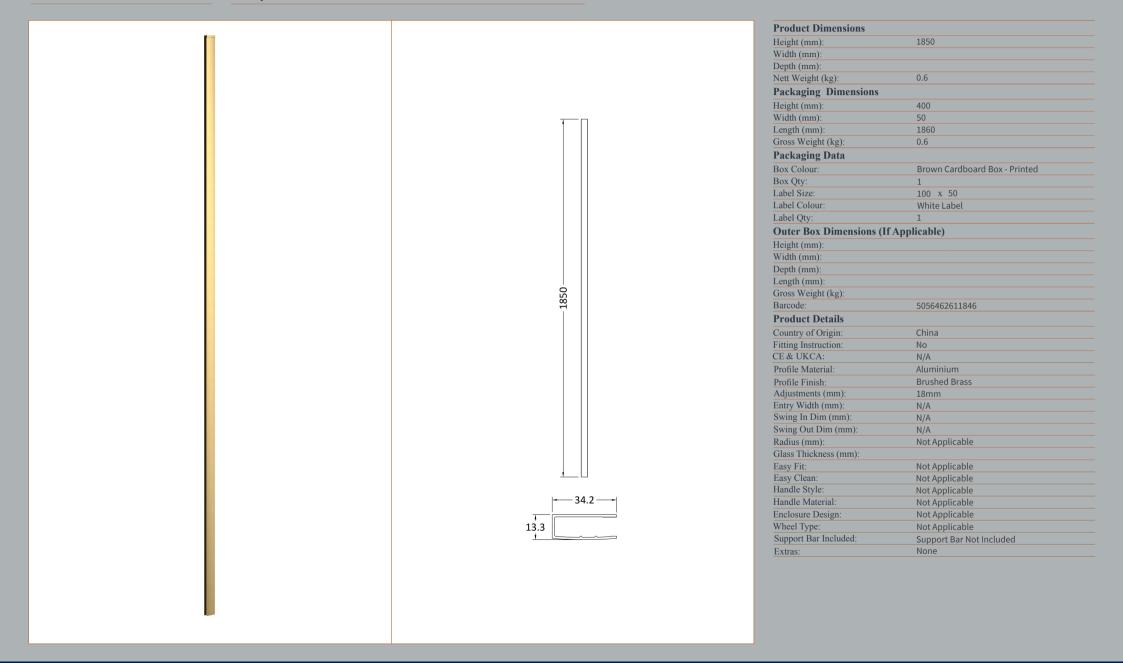

Dim (mm):       | N/A                           |
| Swing Out Dim (mm):      | N/A                           |
| Radius (mm):             | Not Applicable                |
| Glass Thickness (mm):    | 8                             |
| Easy Fit:                | No                            |
| Easy Clean:              | No                            |
| Handle Style:            | Not Applicable                |
| Handle Material:         | Not Applicable                |
| Enclosure Design:        | Frameless                     |
| Wheel Type:              | Not Applicable                |
| Support Bar Included:    | Support Bar Included          |
| Extras:                  | None                          |

ROXOR

Sales Code: WRSF013

**Description:** 1850 Wetroom Wall Channel Brass



### TECHNICAL DATA SHEET

ROXOR

12-

### ENCLOSURES

Sales Code: FIX025

**Description:** Wetroom Screen Support Arm Brass



| Product Dimensions              | 15                  |  |
|---------------------------------|---------------------|--|
| Height (mm):                    | 15                  |  |
| Width (mm):                     | 150                 |  |
| Depth (mm):                     | 1000                |  |
| Nett Weight (kg):               | 0.67                |  |
| Packaging Dimensions            |                     |  |
| Height (mm):                    | 35                  |  |
| Width (mm):                     | 160                 |  |
| Length (mm):                    | 1020                |  |
| Gross Weight (kg):              | 0.7                 |  |