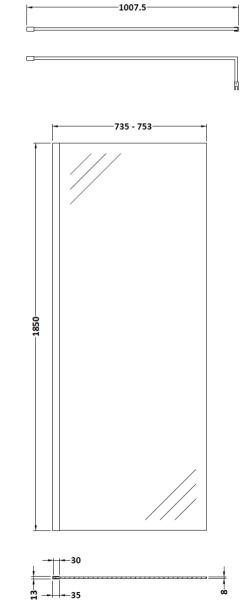

### ENCLOSURES

Sales Code: WRSC076

| Product Dimensions       |                               |
|--------------------------|-------------------------------|
| Height (mm):             | 1850                          |
| Width (mm):              | 760                           |
| Depth (mm):              | 14                            |
| Nett Weight (kg):        | 32.5                          |
| Packaging Dimensions     |                               |
| Height (mm):             | 65                            |
| Width (mm):              | 810                           |
| Length (mm):             | 1920                          |
| Gross Weight (kg):       | 32.5                          |
| Packaging Data           |                               |
| Box Colour:              | Brown Cardboard Box - Printed |
| Box Qty:                 | 1                             |
| Label Size:              | 100 x 50                      |
| Label Colour:            | Not Applicable                |
| Label Qty:               | 0                             |
| Outer Box Dimensions (If | f Applicable)                 |
| Height (mm):             |                               |
| Width (mm):              |                               |
| Depth (mm):              |                               |
| Length (mm):             |                               |
| Gross Weight (kg):       |                               |
| Barcode:                 | 5055275819012                 |
| Product Details          |                               |
| Country of Origin:       | China                         |
| Fitting Instruction:     | No                            |
| CE & UKCA:               | Yes                           |
| Profile Material:        | Aluminium                     |
| Profile Finish:          | Chrome                        |
| Adjustments (mm):        | 735mm - 753mm                 |
| Entry Width (mm):        | N/A                           |
| Swing In Dim (mm):       | N/A                           |
| Swing Out Dim (mm):      | N/A                           |
| Radius (mm):             | Not Applicable                |
| Glass Thickness (mm):    | 8                             |
| Easy Fit:                | No                            |
| Easy Clean:              | No                            |
| Handle Style:            | Not Applicable                |
| Handle Material:         | Not Applicable                |
| Enclosure Design:        | Frameless                     |
| Wheel Type:              | Not Applicable                |
| Support Bar Included:    | Support Bar Included          |
| Extras:                  | None                          |