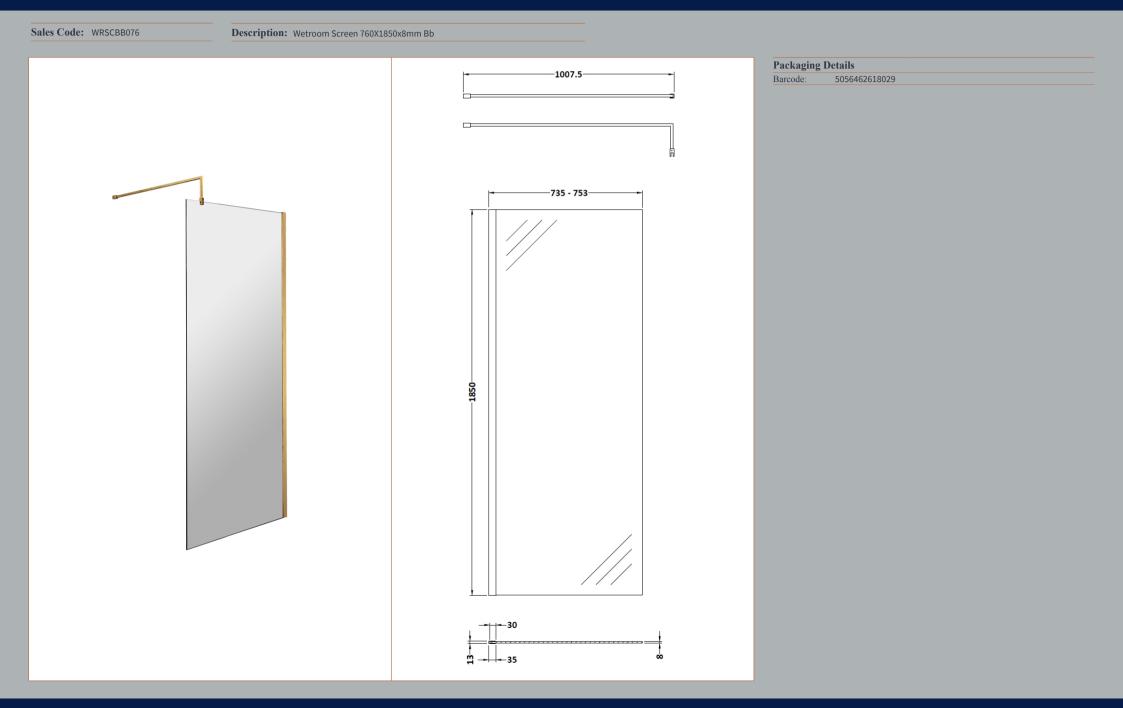

### ENCLOSURES

Sales Code: WRSC076

| Product Dimensions       |                               |
|--------------------------|-------------------------------|
| Height (mm):             | 1850                          |
| Width (mm):              | 760                           |
| Depth (mm):              | 14                            |
| Nett Weight (kg):        | 32.5                          |
| Packaging Dimensions     |                               |
| Height (mm):             | 65                            |
| Width (mm):              | 810                           |
| Length (mm):             | 1920                          |
| Gross Weight (kg):       | 32.5                          |
| Packaging Data           |                               |
| Box Colour:              | Brown Cardboard Box - Printed |
| Box Qty:                 | 1                             |
| Label Size:              | 100 x 50                      |
| Label Colour:            | Not Applicable                |
| Label Qty:               | 0                             |
| Outer Box Dimensions (If | f Applicable)                 |
| Height (mm):             |                               |
| Width (mm):              |                               |
| Depth (mm):              |                               |
| Length (mm):             |                               |
| Gross Weight (kg):       |                               |
| Barcode:                 | 5055275819012                 |
| Product Details          |                               |
| Country of Origin:       | China                         |
| Fitting Instruction:     | No                            |
| CE & UKCA:               | Yes                           |
| Profile Material:        | Aluminium                     |
| Profile Finish:          | Chrome                        |
| Adjustments (mm):        | 735mm - 753mm                 |
| Entry Width (mm):        | N/A                           |
| Swing In Dim (mm):       | N/A                           |
| Swing Out Dim (mm):      | N/A                           |
| Radius (mm):             | Not Applicable                |
| Glass Thickness (mm):    | 8                             |
| Easy Fit:                | No                            |
| Easy Clean:              | No                            |
| Handle Style:            | Not Applicable                |
| Handle Material:         | Not Applicable                |
| Enclosure Design:        | Frameless                     |
| Wheel Type:              | Not Applicable                |
| Support Bar Included:    | Support Bar Included          |
| Extras:                  | None                          |