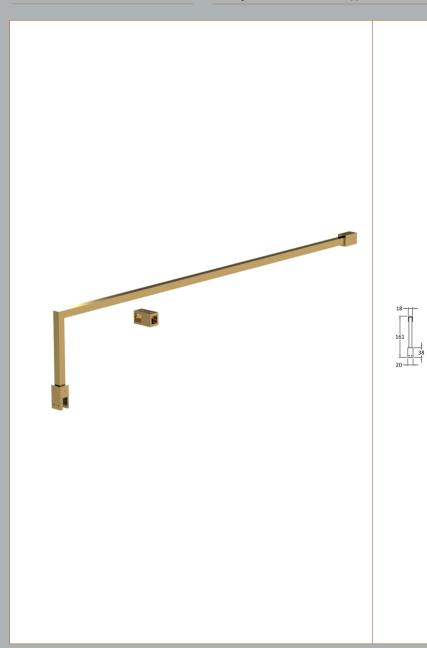

### ENCLOSURES

Sales Code: FIX025

**Description:** Wetroom Screen Support Arm Brass

| Product Dimensions              | 15                  |  |
|---------------------------------|---------------------|--|
| Height (mm):                    | 15                  |  |
| Width (mm):                     | 150                 |  |
| Depth (mm):                     | 1000                |  |
| Nett Weight (kg):               | 0.67                |  |
| Packaging Dimensions            |                     |  |
| Height (mm):                    | 35                  |  |
| Width (mm):                     | 160                 |  |
| Length (mm):                    | 1020                |  |
| Gross Weight (kg):              | 0.7                 |  |
| Packaging Data                  |                     |  |
| Box Colour:                     | Brown Cardboard Box |  |
| Box Qty:                        | 1                   |  |
| Label Size:                     | 100 x 50            |  |
| Label Colour:                   | White Label         |  |
| Label Qty:                      | 1                   |  |
| <b>Outer Box Dimensions (If</b> | f Applicable)       |  |
| Height (mm):                    |                     |  |
| Width (mm):                     |                     |  |
| Depth (mm):                     |                     |  |
| Length (mm):                    |                     |  |
| Gross Weight (kg):              |                     |  |
| Barcode:                        | 5056462611884       |  |
| Product Details                 |                     |  |
| Country of Origin:              | China               |  |
| Fitting Instruction:            | No                  |  |
| CE & UKCA:                      | N/A                 |  |
| Profile Material:               | Stainless Steel     |  |
| Profile Finish:                 | Brushed Brass       |  |
| Adjustments (mm):               | N/A                 |  |
| Entry Width (mm):               | N/A                 |  |
| Swing In Dim (mm):              | N/A                 |  |
| Swing Out Dim (mm):             | N/A                 |  |
| Radius (mm):                    | Not Applicable      |  |
| Glass Thickness (mm):           |                     |  |
| Easy Fit:                       | Not Applicable      |  |
| Easy Clean:                     | Not Applicable      |  |
| Handle Style:                   | Not Applicable      |  |
| Handle Material:                | Not Applicable      |  |
| Enclosure Design:               | Not Applicable      |  |
| Wheel Type:                     | Not Applicable      |  |
| Support Bar Included:           |                     |  |