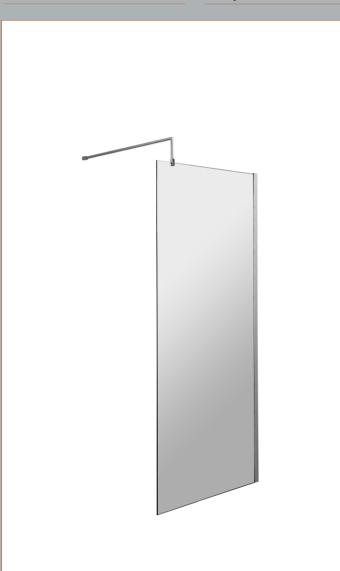

### ENCLOSURES

Sales Code: WRSC076

| Product Dimensions       |                               |
|--------------------------|-------------------------------|
| Height (mm):             | 1850                          |
| Width (mm):              | 760                           |
| Depth (mm):              | 14                            |
| Nett Weight (kg):        | 32.5                          |
| Packaging Dimensions     |                               |
| Height (mm):             | 65                            |
| Width (mm):              | 810                           |
| Length (mm):             | 1920                          |
| Gross Weight (kg):       | 32.5                          |
| Packaging Data           |                               |
| Box Colour:              | Brown Cardboard Box - Printed |
| Box Qty:                 | 1                             |
| Label Size:              | 100 x 50                      |
| Label Colour:            | Not Applicable                |
| Label Qty:               | 0                             |
| Outer Box Dimensions (If | f Applicable)                 |
| Height (mm):             |                               |
| Width (mm):              |                               |
| Depth (mm):              |                               |
| Length (mm):             |                               |
| Gross Weight (kg):       |                               |
| Barcode:                 | 5055275819012                 |
| Product Details          |                               |
| Country of Origin:       | China                         |
| Fitting Instruction:     | No                            |
| CE & UKCA:               | Yes                           |
| Profile Material:        | Aluminium                     |
| Profile Finish:          | Chrome                        |
| Adjustments (mm):        | 735mm - 753mm                 |
| Entry Width (mm):        | N/A                           |
| Swing In Dim (mm):       | N/A                           |
| Swing Out Dim (mm):      | N/A                           |
| Radius (mm):             | Not Applicable                |
| Glass Thickness (mm):    | 8                             |
| Easy Fit:                | No                            |
| Easy Clean:              | No                            |
| Handle Style:            | Not Applicable                |
| Handle Material:         | Not Applicable                |
| Enclosure Design:        | Frameless                     |
| Wheel Type:              | Not Applicable                |
| Support Bar Included:    | Support Bar Included          |
| Extras:                  | None                          |