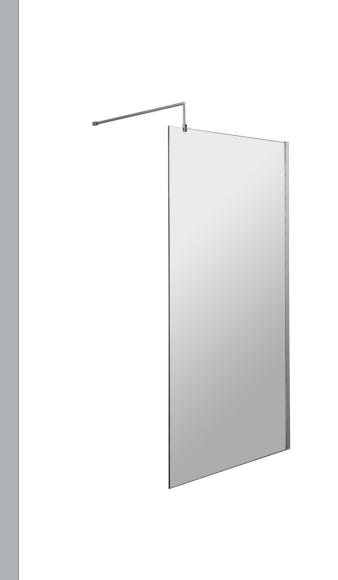

## **Packaging Details**

Barcode: 5056462618043

Sales Code: WRSC090 Description: Wetroom Screen 900 X 1850 X 8mm

| <b>Product Dimensions</b>         |                               |
|-----------------------------------|-------------------------------|
| Height (mm):                      | 1850                          |
| Width (mm):                       | 900                           |
| Depth (mm):                       | 14                            |
| Nett Weight (kg):                 | 37.5                          |
| Packaging Dimensions              |                               |
| Height (mm):                      | 65                            |
| Width (mm):                       | 950                           |
| Length (mm):                      | 1920                          |
| Gross Weight (kg):                | 38.2                          |
| Packaging Data                    |                               |
| Box Colour:                       | Brown Cardboard Box - Printed |
| Box Qty:                          | 1                             |
| Label Size:                       | 100 x 50                      |
| Label Colour:                     | Not Applicable                |
| Label Qty:                        | 0                             |
| <b>Outer Box Dimensions (If A</b> | Applicable)                   |
| Height (mm):                      |                               |
| Width (mm):                       |                               |
| Depth (mm):                       |                               |
| Length (mm):                      |                               |
| Gross Weight (kg):                |                               |
| Barcode:                          | 5055275819036                 |
| Product Details                   |                               |
| Country of Origin:                | China                         |
| Fitting Instruction:              | No                            |
| CE & UKCA:                        | Yes                           |
| Profile Material:                 | Aluminium                     |
| Profile Finish:                   | Chrome                        |
| Adjustments (mm):                 | 875mm - 893mm                 |
| Entry Width (mm):                 | N/A                           |
| Swing In Dim (mm):                | N/A                           |
| Swing Out Dim (mm):               | N/A                           |
| Radius (mm):                      | Not Applicable                |
| Glass Thickness (mm):             | 8                             |
| Easy Fit:                         | No                            |
| Easy Clean:                       | No                            |
| Handle Style:                     | Not Applicable                |
| Handle Material:                  | Not Applicable                |
| Enclosure Design:                 | Frameless                     |
| Wheel Type:                       | Not Applicable                |
| Support Bar Included:             | Support Bar Included          |
| Extras:                           | None                          |