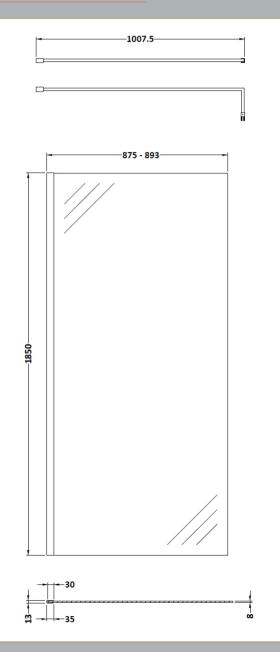

## **Packaging Details**

Barcode: 5056462618043

Sales Code: WRSC090 Description: Wetroom Screen 900 X 1850 X 8mm

| <b>Product Dimensions</b>         |                               |
|-----------------------------------|-------------------------------|
| Height (mm):                      | 1850                          |
| Width (mm):                       | 900                           |
| Depth (mm):                       | 14                            |
| Nett Weight (kg):                 | 37.5                          |
| Packaging Dimensions              |                               |
| Height (mm):                      | 65                            |
| Width (mm):                       | 950                           |
| Length (mm):                      | 1920                          |
| Gross Weight (kg):                | 38.2                          |
| Packaging Data                    |                               |
| Box Colour:                       | Brown Cardboard Box - Printed |
| Box Qty:                          | 1                             |
| Label Size:                       | 100 x 50                      |
| Label Colour:                     | Not Applicable                |
| Label Qty:                        | 0                             |
| <b>Outer Box Dimensions (If A</b> | Applicable)                   |
| Height (mm):                      |                               |
| Width (mm):                       |                               |
| Depth (mm):                       |                               |
| Length (mm):                      |                               |
| Gross Weight (kg):                |                               |
| Barcode:                          | 5055275819036                 |
| Product Details                   |                               |
| Country of Origin:                | China                         |
| Fitting Instruction:              | No                            |
| CE & UKCA:                        | Yes                           |
| Profile Material:                 | Aluminium                     |
| Profile Finish:                   | Chrome                        |
| Adjustments (mm):                 | 875mm - 893mm                 |
| Entry Width (mm):                 | N/A                           |
| Swing In Dim (mm):                | N/A                           |
| Swing Out Dim (mm):               | N/A                           |
| Radius (mm):                      | Not Applicable                |
| Glass Thickness (mm):             | 8                             |
| Easy Fit:                         | No                            |
| Easy Clean:                       | No                            |
| Handle Style:                     | Not Applicable                |
| Handle Material:                  | Not Applicable                |
| Enclosure Design:                 | Frameless                     |
| Wheel Type:                       | Not Applicable                |
| Support Bar Included:             | Support Bar Included          |
| Extras:                           | None                          |