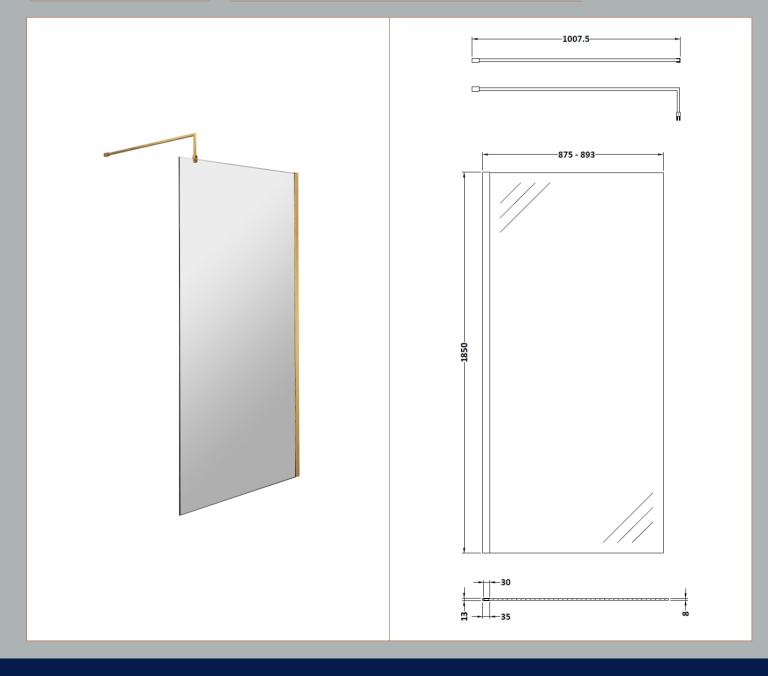

## **Packaging Details**

Barcode: 5056462618043

Sales Code: WRSC090 Description: Wetroom Screen 900 X 1850 X 8mm

| <b>Product Dimensions</b>         |                               |
|-----------------------------------|-------------------------------|
| Height (mm):                      | 1850                          |
| Width (mm):                       | 900                           |
| Depth (mm):                       | 14                            |
| Nett Weight (kg):                 | 37.5                          |
| Packaging Dimensions              |                               |
| Height (mm):                      | 65                            |
| Width (mm):                       | 950                           |
| Length (mm):                      | 1920                          |
| Gross Weight (kg):                | 38.2                          |
| Packaging Data                    |                               |
| Box Colour:                       | Brown Cardboard Box - Printed |
| Box Qty:                          | 1                             |
| Label Size:                       | 100 x 50                      |
| Label Colour:                     | Not Applicable                |
| Label Qty:                        | 0                             |
| <b>Outer Box Dimensions (If A</b> | Applicable)                   |
| Height (mm):                      |                               |
| Width (mm):                       |                               |
| Depth (mm):                       |                               |
| Length (mm):                      |                               |
| Gross Weight (kg):                |                               |
| Barcode:                          | 5055275819036                 |
| Product Details                   |                               |
| Country of Origin:                | China                         |
| Fitting Instruction:              | No                            |
| CE & UKCA:                        | Yes                           |
| Profile Material:                 | Aluminium                     |
| Profile Finish:                   | Chrome                        |
| Adjustments (mm):                 | 875mm - 893mm                 |
| Entry Width (mm):                 | N/A                           |
| Swing In Dim (mm):                | N/A                           |
| Swing Out Dim (mm):               | N/A                           |
| Radius (mm):                      | Not Applicable                |
| Glass Thickness (mm):             | 8                             |
| Easy Fit:                         | No                            |
| Easy Clean:                       | No                            |
| Handle Style:                     | Not Applicable                |
| Handle Material:                  | Not Applicable                |
| Enclosure Design:                 | Frameless                     |
| Wheel Type:                       | Not Applicable                |
| Support Bar Included:             | Support Bar Included          |
| Extras:                           | None                          |