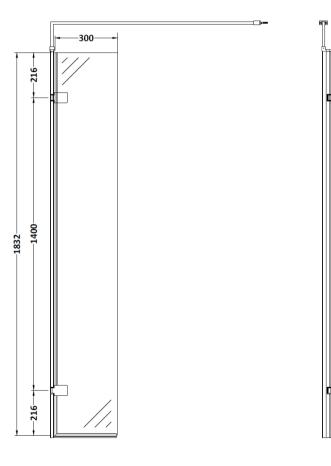

## ENCLOSURES

**Description:** Wetroom Swing Screen 300X1850 Black

| - 1 | <u> </u> |  |  |
|-----|----------|--|--|
|     |          |  |  |
|     | T -      |  |  |

| Height (mm):               | 1850                          |
|----------------------------|-------------------------------|
| Width (mm):                | 322                           |
| Depth (mm):                | 27                            |
| Nett Weight (kg):          | 13                            |
| Packaging Dimensions       |                               |
| Height (mm):               | 55                            |
| Width (mm):                | 400                           |
| Length (mm):               | 1875                          |
| Gross Weight (kg):         | 13.5                          |
| Packaging Data             |                               |
| Box Colour:                | Brown Cardboard Box - Printed |
| Box Oty:                   | 1                             |
| Label Size:                | 100 x 50                      |
| Label Colour:              | Not Applicable                |
| Label Oty:                 | 0                             |
| Outer Box Dimensions (If A |                               |
| Height (mm):               |                               |
| Width (mm):                |                               |
| Depth (mm):                |                               |
| Length (mm):               |                               |
| Gross Weight (kg):         |                               |
| Barcode:                   | 5056211897620                 |
| Product Details            |                               |
| Country of Origin:         | China                         |
| Fitting Instruction:       | No                            |
| CE & UKCA:                 | Yes                           |
| Profile Material:          | Aluminium                     |
| Profile Finish:            | Matt Black                    |
| Adjustments (mm):          | N/A                           |
| Entry Width (mm):          | N/A                           |
| Swing In Dim (mm):         | N/A                           |
| Swing Out Dim (mm):        | N/A                           |
| Radius (mm):               | Not Applicable                |
| Glass Thickness (mm):      | 8                             |
| Easy Fit:                  | No                            |
| Easy Clean:                | No                            |
| Handle Style:              | Not Applicable                |
| Handle Material:           | Not Applicable                |
| Enclosure Design:          | Frameless                     |
| Wheel Type:                | Not Applicable                |
| Support Bar Included:      | Support Bar Included          |
| Extras:                    | None                          |