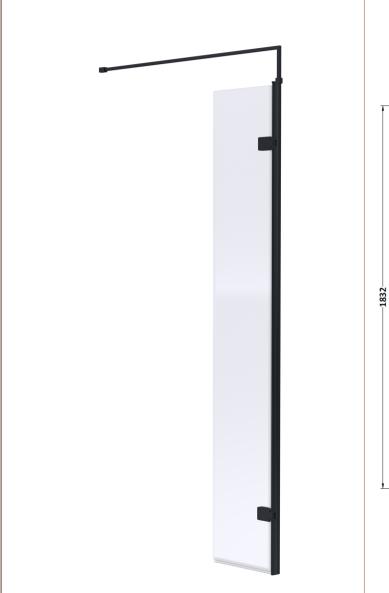

## ENCLOSURES

**Description:** Wetroom Swing Screen 300X1850 Black

| - 1 | <u> </u> |  |  |
|-----|----------|--|--|
|     |          |  |  |
|     | T -      |  |  |

| Height (mm):               | 1850                          |
|----------------------------|-------------------------------|
| Width (mm):                | 322                           |
| Depth (mm):                | 27                            |
| Nett Weight (kg):          | 13                            |
| Packaging Dimensions       |                               |
| Height (mm):               | 55                            |
| Width (mm):                | 400                           |
| Length (mm):               | 1875                          |
| Gross Weight (kg):         | 13.5                          |
| Packaging Data             |                               |
| Box Colour:                | Brown Cardboard Box - Printed |
| Box Oty:                   | 1                             |
| Label Size:                | 100 x 50                      |
| Label Colour:              | Not Applicable                |
| Label Oty:                 | 0                             |
| Outer Box Dimensions (If A |                               |
| Height (mm):               |                               |
| Width (mm):                |                               |
| Depth (mm):                |                               |
| Length (mm):               |                               |
| Gross Weight (kg):         |                               |
| Barcode:                   | 5056211897620                 |
| Product Details            |                               |
| Country of Origin:         | China                         |
| Fitting Instruction:       | No                            |
| CE & UKCA:                 | Yes                           |
| Profile Material:          | Aluminium                     |
| Profile Finish:            | Matt Black                    |
| Adjustments (mm):          | N/A                           |
| Entry Width (mm):          | N/A                           |
| Swing In Dim (mm):         | N/A                           |
| Swing Out Dim (mm):        | N/A                           |
| Radius (mm):               | Not Applicable                |
| Glass Thickness (mm):      | 8                             |
| Easy Fit:                  | No                            |
| Easy Clean:                | No                            |
| Handle Style:              | Not Applicable                |
| Handle Material:           | Not Applicable                |
| Enclosure Design:          | Frameless                     |
| Wheel Type:                | Not Applicable                |
| Support Bar Included:      | Support Bar Included          |
| Extras:                    | None                          |