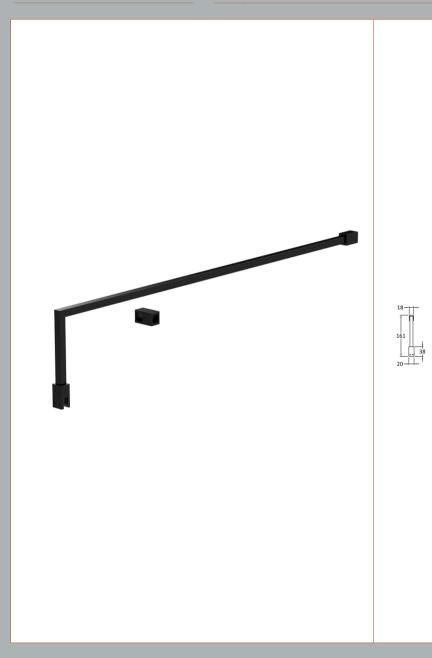

### ENCLOSURES

Sales Code: FIX024

**Description:** Wetroom Screen Support Arm Black

| 1 I O G G C D IIII O III O III O |                     |  |
|----------------------------------|---------------------|--|
| Height (mm):                     | 15                  |  |
| Width (mm):                      | 150                 |  |
| Depth (mm):                      | 1000                |  |
| Nett Weight (kg):                | 0.67                |  |
| Packaging Dimensions             |                     |  |
| Height (mm):                     | 35                  |  |
| Width (mm):                      | 160                 |  |
| Length (mm):                     | 1020                |  |
| Gross Weight (kg):               | 0.7                 |  |
| Packaging Data                   |                     |  |
| Box Colour:                      | Brown Cardboard Box |  |
| Box Qty:                         | 1                   |  |
| Label Size:                      | 100 x 50            |  |
| Label Colour:                    | White Label         |  |
| Label Qty:                       | 1                   |  |
| <b>Outer Box Dimensions</b>      | (If Applicable)     |  |
| Height (mm):                     |                     |  |
| Width (mm):                      |                     |  |
| Depth (mm):                      |                     |  |
| Length (mm):                     |                     |  |
| Gross Weight (kg):               |                     |  |
| Barcode:                         | 5056211847342       |  |
| Product Details                  |                     |  |
| Country of Origin:               | China               |  |
| Fitting Instruction:             | No                  |  |
| CE & UKCA:                       | N/A                 |  |
| Profile Material:                | Stainless Steel     |  |
| Profile Finish:                  | Matt Black          |  |
| Adjustments (mm):                | N/A                 |  |
| Entry Width (mm):                | N/A                 |  |
| Swing In Dim (mm):               | N/A                 |  |
| Swing Out Dim (mm):              | N/A                 |  |
| Radius (mm):                     | Not Applicable      |  |
| Glass Thickness (mm):            |                     |  |
| Easy Fit:                        | Not Applicable      |  |
| Easy Clean:                      | Not Applicable      |  |
| Handle Style:                    | Not Applicable      |  |
| Handle Material:                 | Not Applicable      |  |
| Enclosure Design:                | Not Applicable      |  |
| Wheel Type:                      | Not Applicable      |  |
| Support Bar Included:            |                     |  |
| Extras:                          | None                |  |
|                                  |                     |  |