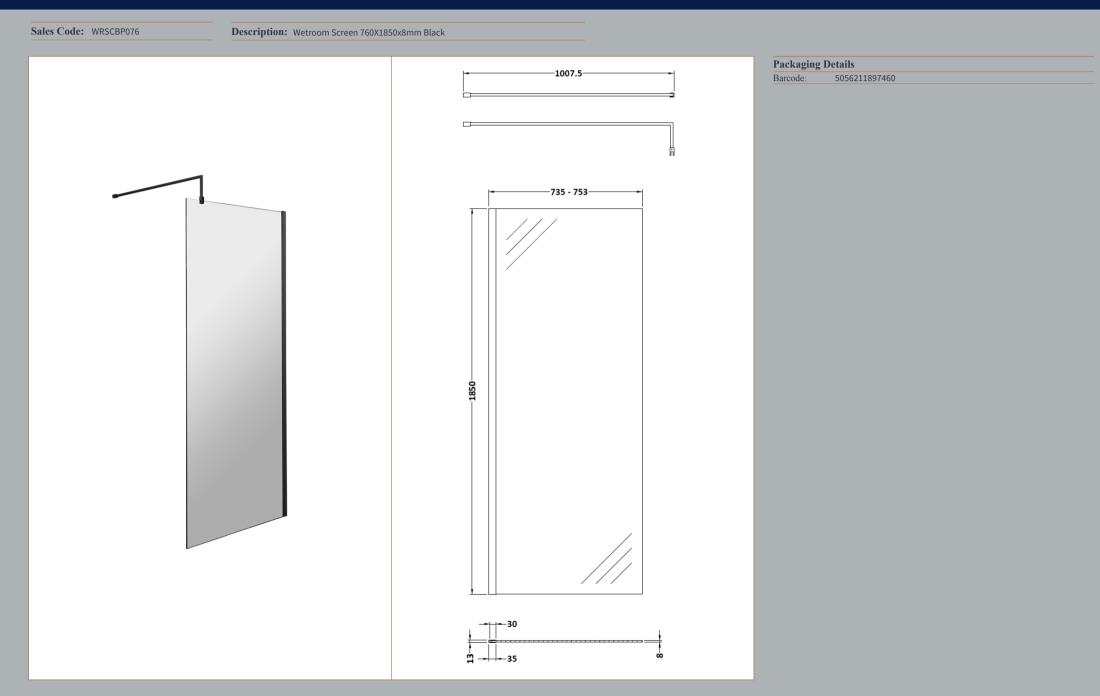

### ENCLOSURES

Sales Code: WRSC076

| Product Dimensions       |                               |
|--------------------------|-------------------------------|
| Height (mm):             | 1850                          |
| Width (mm):              | 760                           |
| Depth (mm):              | 14                            |
| Nett Weight (kg):        | 32.5                          |
| Packaging Dimensions     |                               |
| Height (mm):             | 65                            |
| Width (mm):              | 810                           |
| Length (mm):             | 1920                          |
| Gross Weight (kg):       | 32.5                          |
| Packaging Data           |                               |
| Box Colour:              | Brown Cardboard Box - Printed |
| Box Qty:                 | 1                             |
| Label Size:              | 100 x 50                      |
| Label Colour:            | Not Applicable                |
| Label Qty:               | 0                             |
| Outer Box Dimensions (If | f Applicable)                 |
| Height (mm):             |                               |
| Width (mm):              |                               |
| Depth (mm):              |                               |
| Length (mm):             |                               |
| Gross Weight (kg):       |                               |
| Barcode:                 | 5055275819012                 |
| Product Details          |                               |
| Country of Origin:       | China                         |
| Fitting Instruction:     | No                            |
| CE & UKCA:               | Yes                           |
| Profile Material:        | Aluminium                     |
| Profile Finish:          | Chrome                        |
| Adjustments (mm):        | 735mm - 753mm                 |
| Entry Width (mm):        | N/A                           |
| Swing In Dim (mm):       | N/A                           |
| Swing Out Dim (mm):      | N/A                           |
| Radius (mm):             | Not Applicable                |
| Glass Thickness (mm):    | 8                             |
| Easy Fit:                | No                            |
| Easy Clean:              | No                            |
| Handle Style:            | Not Applicable                |
| Handle Material:         | Not Applicable                |
| Enclosure Design:        | Frameless                     |
| Wheel Type:              | Not Applicable                |
| Support Bar Included:    | Support Bar Included          |
| Extras:                  | None                          |

**Product Dimensions**