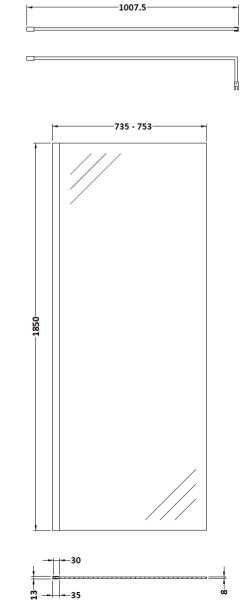

### ENCLOSURES

Sales Code: WRSC076

| Product Dimensions       |                               |
|--------------------------|-------------------------------|
| Height (mm):             | 1850                          |
| Width (mm):              | 760                           |
| Depth (mm):              | 14                            |
| Nett Weight (kg):        | 32.5                          |
| Packaging Dimensions     |                               |
| Height (mm):             | 65                            |
| Width (mm):              | 810                           |
| Length (mm):             | 1920                          |
| Gross Weight (kg):       | 32.5                          |
| Packaging Data           |                               |
| Box Colour:              | Brown Cardboard Box - Printed |
| Box Qty:                 | 1                             |
| Label Size:              | 100 x 50                      |
| Label Colour:            | Not Applicable                |
| Label Qty:               | 0                             |
| Outer Box Dimensions (If | f Applicable)                 |
| Height (mm):             |                               |
| Width (mm):              |                               |
| Depth (mm):              |                               |
| Length (mm):             |                               |
| Gross Weight (kg):       |                               |
| Barcode:                 | 5055275819012                 |
| Product Details          |                               |
| Country of Origin:       | China                         |
| Fitting Instruction:     | No                            |
| CE & UKCA:               | Yes                           |
| Profile Material:        | Aluminium                     |
| Profile Finish:          | Chrome                        |
| Adjustments (mm):        | 735mm - 753mm                 |
| Entry Width (mm):        | N/A                           |
| Swing In Dim (mm):       | N/A                           |
| Swing Out Dim (mm):      | N/A                           |
| Radius (mm):             | Not Applicable                |
| Glass Thickness (mm):    | 8                             |
| Easy Fit:                | No                            |
| Easy Clean:              | No                            |
| Handle Style:            | Not Applicable                |
| Handle Material:         | Not Applicable                |
| Enclosure Design:        | Frameless                     |
| Wheel Type:              | Not Applicable                |
| Support Bar Included:    | Support Bar Included          |
| Extras:                  | None                          |

**Product Dimensions**