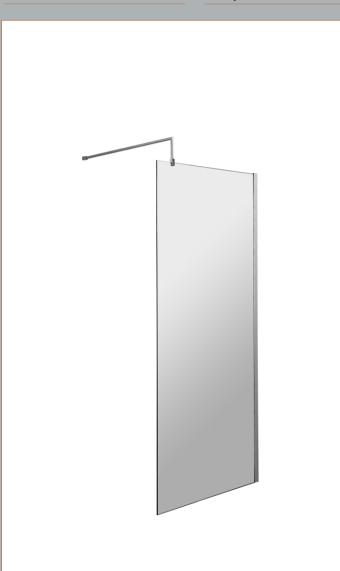

### ENCLOSURES

Sales Code: WRSC076

| Product Dimensions       |                               |
|--------------------------|-------------------------------|
| Height (mm):             | 1850                          |
| Width (mm):              | 760                           |
| Depth (mm):              | 14                            |
| Nett Weight (kg):        | 32.5                          |
| Packaging Dimensions     |                               |
| Height (mm):             | 65                            |
| Width (mm):              | 810                           |
| Length (mm):             | 1920                          |
| Gross Weight (kg):       | 32.5                          |
| Packaging Data           |                               |
| Box Colour:              | Brown Cardboard Box - Printed |
| Box Qty:                 | 1                             |
| Label Size:              | 100 x 50                      |
| Label Colour:            | Not Applicable                |
| Label Qty:               | 0                             |
| Outer Box Dimensions (If | f Applicable)                 |
| Height (mm):             |                               |
| Width (mm):              |                               |
| Depth (mm):              |                               |
| Length (mm):             |                               |
| Gross Weight (kg):       |                               |
| Barcode:                 | 5055275819012                 |
| Product Details          |                               |
| Country of Origin:       | China                         |
| Fitting Instruction:     | No                            |
| CE & UKCA:               | Yes                           |
| Profile Material:        | Aluminium                     |
| Profile Finish:          | Chrome                        |
| Adjustments (mm):        | 735mm - 753mm                 |
| Entry Width (mm):        | N/A                           |
| Swing In Dim (mm):       | N/A                           |
| Swing Out Dim (mm):      | N/A                           |
| Radius (mm):             | Not Applicable                |
| Glass Thickness (mm):    | 8                             |
| Easy Fit:                | No                            |
| Easy Clean:              | No                            |
| Handle Style:            | Not Applicable                |
| Handle Material:         | Not Applicable                |
| Enclosure Design:        | Frameless                     |
| Wheel Type:              | Not Applicable                |
| Support Bar Included:    | Support Bar Included          |
| Extras:                  | None                          |

**Product Dimensions**