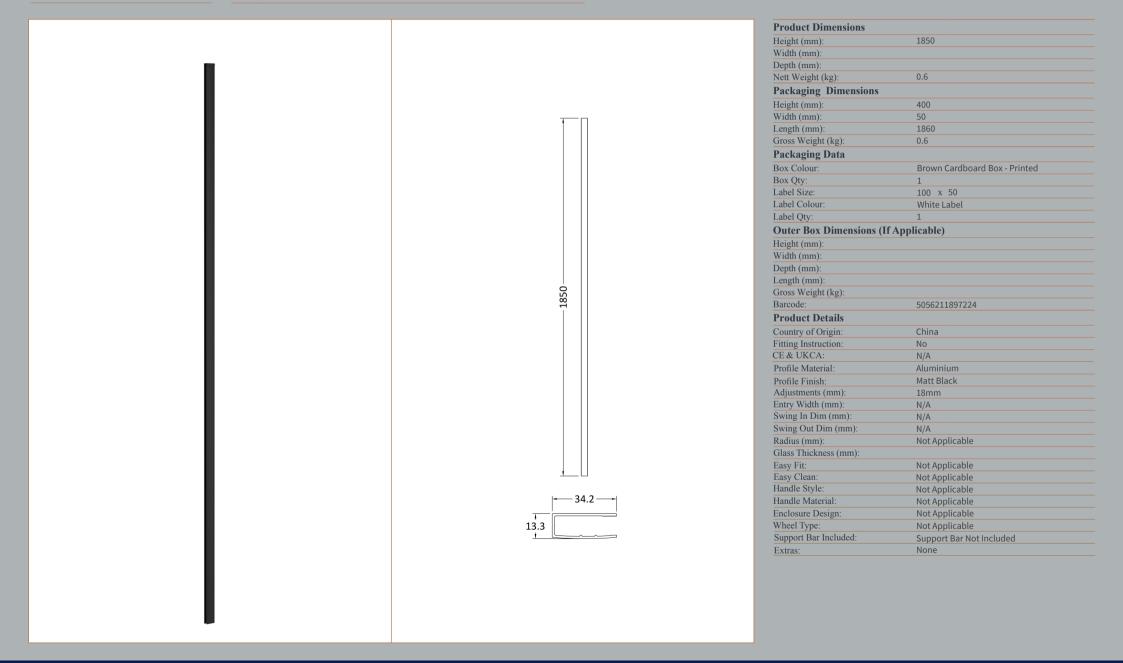

ROXOR

Sales Code: WRSF009

Description: 1850 Wetroom Wall Channel Black

**Product Dimensions**