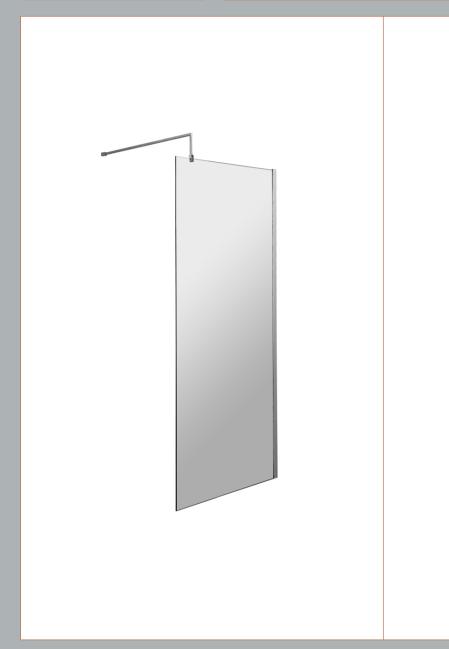

Sales Code: WRSCBP080 Description: Wetroom Screen 800X1850x8mm Black

## **Packaging Details**

Barcode: 5056211897477

Sales Code: WRSC080 Description: Wetroom Screen 800 X 1850 X 8mm

| <b>Product Dimensions</b>         |                               |
|-----------------------------------|-------------------------------|
| Height (mm):                      | 1850                          |
| Width (mm):                       | 800                           |
| Depth (mm):                       | 14                            |
| Nett Weight (kg):                 | 34                            |
| <b>Packaging Dimensions</b>       |                               |
| Height (mm):                      | 65                            |
| Width (mm):                       | 850                           |
| Length (mm):                      | 1920                          |
| Gross Weight (kg):                | 34                            |
| Packaging Data                    |                               |
| Box Colour:                       | Brown Cardboard Box - Printed |
| Box Qty:                          | 1                             |
| Label Size:                       | 100 x 50                      |
| Label Colour:                     | Not Applicable                |
| Label Qty:                        | 0                             |
| <b>Outer Box Dimensions (If A</b> | applicable)                   |
| Height (mm):                      | **                            |
| Width (mm):                       |                               |
| Depth (mm):                       |                               |
| Length (mm):                      |                               |
| Gross Weight (kg):                |                               |
| Barcode:                          | 5055275819029                 |
| <b>Product Details</b>            |                               |
| Country of Origin:                | China                         |
| Fitting Instruction:              | No                            |
| CE & UKCA:                        | Yes                           |
| Profile Material:                 | Aluminium                     |
| Profile Finish:                   | Chrome                        |
| Adjustments (mm):                 | 775mm - 793mm                 |
| Entry Width (mm):                 | N/A                           |
| Swing In Dim (mm):                | N/A                           |
| Swing Out Dim (mm):               | N/A                           |
| Radius (mm):                      | Not Applicable                |
| Glass Thickness (mm):             | 8                             |
| Easy Fit:                         | No                            |
| Easy Clean:                       | No                            |
| Handle Style:                     | Not Applicable                |
| Handle Material:                  | Not Applicable                |
| Enclosure Design:                 | Frameless                     |
| Wheel Type:                       | Not Applicable                |
| Support Bar Included:             | Support Bar Included          |
| Extras:                           | None                          |