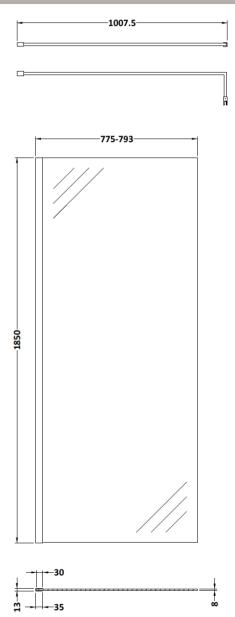

## **Packaging Details**

Barcode: 5056211897477

Sales Code: WRSC080 Description: Wetroom Screen 800 X 1850 X 8mm

| <b>Product Dimensions</b>         |                               |
|-----------------------------------|-------------------------------|
| Height (mm):                      | 1850                          |
| Width (mm):                       | 800                           |
| Depth (mm):                       | 14                            |
| Nett Weight (kg):                 | 34                            |
| <b>Packaging Dimensions</b>       |                               |
| Height (mm):                      | 65                            |
| Width (mm):                       | 850                           |
| Length (mm):                      | 1920                          |
| Gross Weight (kg):                | 34                            |
| Packaging Data                    |                               |
| Box Colour:                       | Brown Cardboard Box - Printed |
| Box Qty:                          | 1                             |
| Label Size:                       | 100 x 50                      |
| Label Colour:                     | Not Applicable                |
| Label Qty:                        | 0                             |
| <b>Outer Box Dimensions (If A</b> | applicable)                   |
| Height (mm):                      | **                            |
| Width (mm):                       |                               |
| Depth (mm):                       |                               |
| Length (mm):                      |                               |
| Gross Weight (kg):                |                               |
| Barcode:                          | 5055275819029                 |
| <b>Product Details</b>            |                               |
| Country of Origin:                | China                         |
| Fitting Instruction:              | No                            |
| CE & UKCA:                        | Yes                           |
| Profile Material:                 | Aluminium                     |
| Profile Finish:                   | Chrome                        |
| Adjustments (mm):                 | 775mm - 793mm                 |
| Entry Width (mm):                 | N/A                           |
| Swing In Dim (mm):                | N/A                           |
| Swing Out Dim (mm):               | N/A                           |
| Radius (mm):                      | Not Applicable                |
| Glass Thickness (mm):             | 8                             |
| Easy Fit:                         | No                            |
| Easy Clean:                       | No                            |
| Handle Style:                     | Not Applicable                |
| Handle Material:                  | Not Applicable                |
| Enclosure Design:                 | Frameless                     |
| Wheel Type:                       | Not Applicable                |
| Support Bar Included:             | Support Bar Included          |
| Extras:                           | None                          |