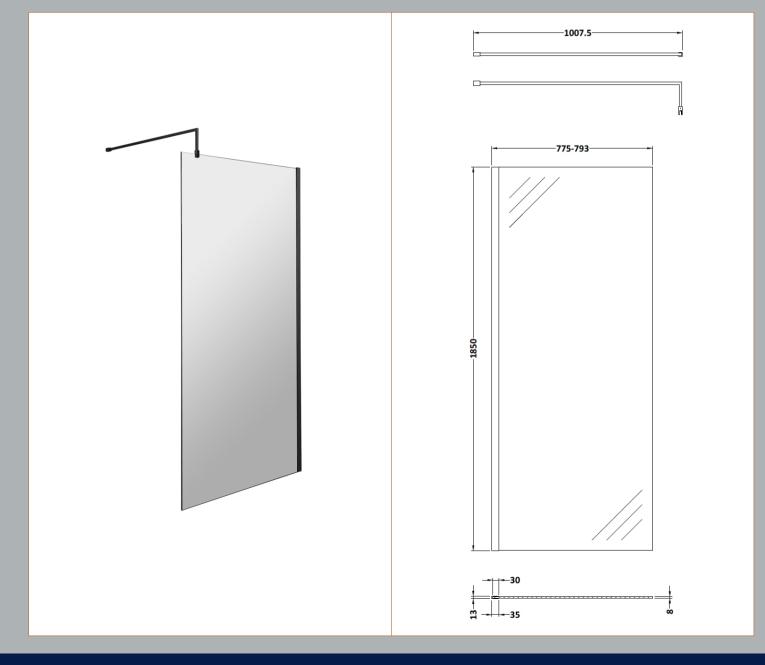

Sales Code: WRSCBP080 Description: Wetroom Screen 800X1850x8mm Black

## **Packaging Details**

Barcode: 5056211897477

Sales Code: WRSC080 Description: Wetroom Screen 800 X 1850 X 8mm

| <b>Product Dimensions</b>         |                               |
|-----------------------------------|-------------------------------|
| Height (mm):                      | 1850                          |
| Width (mm):                       | 800                           |
| Depth (mm):                       | 14                            |
| Nett Weight (kg):                 | 34                            |
| <b>Packaging Dimensions</b>       |                               |
| Height (mm):                      | 65                            |
| Width (mm):                       | 850                           |
| Length (mm):                      | 1920                          |
| Gross Weight (kg):                | 34                            |
| Packaging Data                    |                               |
| Box Colour:                       | Brown Cardboard Box - Printed |
| Box Qty:                          | 1                             |
| Label Size:                       | 100 x 50                      |
| Label Colour:                     | Not Applicable                |
| Label Qty:                        | 0                             |
| <b>Outer Box Dimensions (If A</b> | applicable)                   |
| Height (mm):                      | **                            |
| Width (mm):                       |                               |
| Depth (mm):                       |                               |
| Length (mm):                      |                               |
| Gross Weight (kg):                |                               |
| Barcode:                          | 5055275819029                 |
| <b>Product Details</b>            |                               |
| Country of Origin:                | China                         |
| Fitting Instruction:              | No                            |
| CE & UKCA:                        | Yes                           |
| Profile Material:                 | Aluminium                     |
| Profile Finish:                   | Chrome                        |
| Adjustments (mm):                 | 775mm - 793mm                 |
| Entry Width (mm):                 | N/A                           |
| Swing In Dim (mm):                | N/A                           |
| Swing Out Dim (mm):               | N/A                           |
| Radius (mm):                      | Not Applicable                |
| Glass Thickness (mm):             | 8                             |
| Easy Fit:                         | No                            |
| Easy Clean:                       | No                            |
| Handle Style:                     | Not Applicable                |
| Handle Material:                  | Not Applicable                |
| Enclosure Design:                 | Frameless                     |
| Wheel Type:                       | Not Applicable                |
| Support Bar Included:             | Support Bar Included          |
| Extras:                           | None                          |