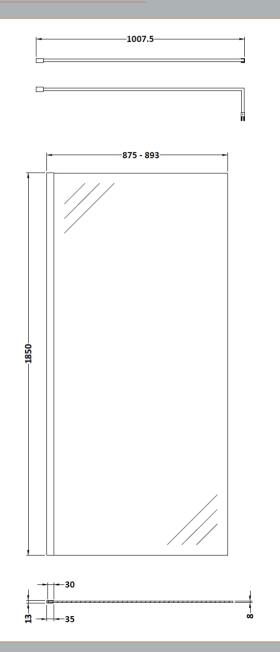

## **Packaging Details**

Barcode: 5056211897484

Sales Code: WRSC090 Description: Wetroom Screen 900 X 1850 X 8mm

| <b>Product Dimensions</b>         |                               |
|-----------------------------------|-------------------------------|
| Height (mm):                      | 1850                          |
| Width (mm):                       | 900                           |
| Depth (mm):                       | 14                            |
| Nett Weight (kg):                 | 37.5                          |
| Packaging Dimensions              |                               |
| Height (mm):                      | 65                            |
| Width (mm):                       | 950                           |
| Length (mm):                      | 1920                          |
| Gross Weight (kg):                | 38.2                          |
| Packaging Data                    |                               |
| Box Colour:                       | Brown Cardboard Box - Printed |
| Box Qty:                          | 1                             |
| Label Size:                       | 100 x 50                      |
| Label Colour:                     | Not Applicable                |
| Label Qty:                        | 0                             |
| <b>Outer Box Dimensions (If A</b> | Applicable)                   |
| Height (mm):                      |                               |
| Width (mm):                       |                               |
| Depth (mm):                       |                               |
| Length (mm):                      |                               |
| Gross Weight (kg):                |                               |
| Barcode:                          | 5055275819036                 |
| Product Details                   |                               |
| Country of Origin:                | China                         |
| Fitting Instruction:              | No                            |
| CE & UKCA:                        | Yes                           |
| Profile Material:                 | Aluminium                     |
| Profile Finish:                   | Chrome                        |
| Adjustments (mm):                 | 875mm - 893mm                 |
| Entry Width (mm):                 | N/A                           |
| Swing In Dim (mm):                | N/A                           |
| Swing Out Dim (mm):               | N/A                           |
| Radius (mm):                      | Not Applicable                |
| Glass Thickness (mm):             | 8                             |
| Easy Fit:                         | No                            |
| Easy Clean:                       | No                            |
| Handle Style:                     | Not Applicable                |
| Handle Material:                  | Not Applicable                |
| Enclosure Design:                 | Frameless                     |
| Wheel Type:                       | Not Applicable                |
| Support Bar Included:             | Support Bar Included          |
| Extras:                           | None                          |