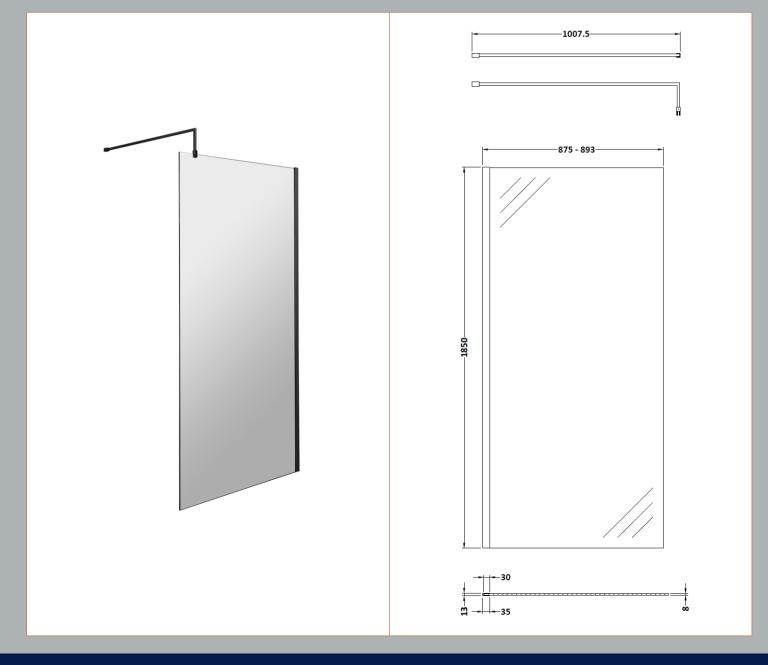

Sales Code: WRSCBP090 Description: Wetroom Screen 900X1850x8mm Black

## **Packaging Details**

Barcode: 5056211897484

Sales Code: WRSC090 Description: Wetroom Screen 900 X 1850 X 8mm

| <b>Product Dimensions</b>         |                               |
|-----------------------------------|-------------------------------|
| Height (mm):                      | 1850                          |
| Width (mm):                       | 900                           |
| Depth (mm):                       | 14                            |
| Nett Weight (kg):                 | 37.5                          |
| Packaging Dimensions              |                               |
| Height (mm):                      | 65                            |
| Width (mm):                       | 950                           |
| Length (mm):                      | 1920                          |
| Gross Weight (kg):                | 38.2                          |
| Packaging Data                    |                               |
| Box Colour:                       | Brown Cardboard Box - Printed |
| Box Qty:                          | 1                             |
| Label Size:                       | 100 x 50                      |
| Label Colour:                     | Not Applicable                |
| Label Qty:                        | 0                             |
| <b>Outer Box Dimensions (If A</b> | Applicable)                   |
| Height (mm):                      |                               |
| Width (mm):                       |                               |
| Depth (mm):                       |                               |
| Length (mm):                      |                               |
| Gross Weight (kg):                |                               |
| Barcode:                          | 5055275819036                 |
| Product Details                   |                               |
| Country of Origin:                | China                         |
| Fitting Instruction:              | No                            |
| CE & UKCA:                        | Yes                           |
| Profile Material:                 | Aluminium                     |
| Profile Finish:                   | Chrome                        |
| Adjustments (mm):                 | 875mm - 893mm                 |
| Entry Width (mm):                 | N/A                           |
| Swing In Dim (mm):                | N/A                           |
| Swing Out Dim (mm):               | N/A                           |
| Radius (mm):                      | Not Applicable                |
| Glass Thickness (mm):             | 8                             |
| Easy Fit:                         | No                            |
| Easy Clean:                       | No                            |
| Handle Style:                     | Not Applicable                |
| Handle Material:                  | Not Applicable                |
| Enclosure Design:                 | Frameless                     |
| Wheel Type:                       | Not Applicable                |
| Support Bar Included:             | Support Bar Included          |
| Extras:                           | None                          |