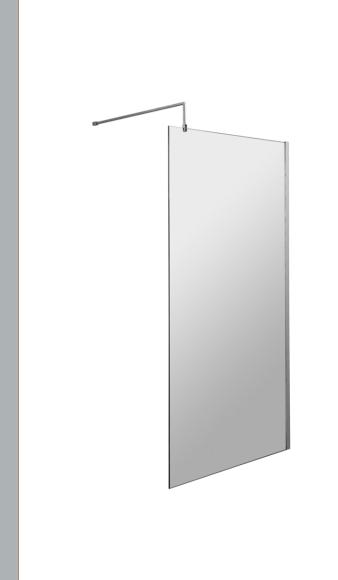

Sales Code: WRSCBP090 Description: Wetroom Screen 900X1850x8mm Black

## **Packaging Details**

Barcode: 5056211897484

Sales Code: WRSC090 Description: Wetroom Screen 900 X 1850 X 8mm

| <b>Product Dimensions</b>         |                               |
|-----------------------------------|-------------------------------|
| Height (mm):                      | 1850                          |
| Width (mm):                       | 900                           |
| Depth (mm):                       | 14                            |
| Nett Weight (kg):                 | 37.5                          |
| Packaging Dimensions              |                               |
| Height (mm):                      | 65                            |
| Width (mm):                       | 950                           |
| Length (mm):                      | 1920                          |
| Gross Weight (kg):                | 38.2                          |
| Packaging Data                    |                               |
| Box Colour:                       | Brown Cardboard Box - Printed |
| Box Qty:                          | 1                             |
| Label Size:                       | 100 x 50                      |
| Label Colour:                     | Not Applicable                |
| Label Qty:                        | 0                             |
| <b>Outer Box Dimensions (If A</b> | Applicable)                   |
| Height (mm):                      |                               |
| Width (mm):                       |                               |
| Depth (mm):                       |                               |
| Length (mm):                      |                               |
| Gross Weight (kg):                |                               |
| Barcode:                          | 5055275819036                 |
| Product Details                   |                               |
| Country of Origin:                | China                         |
| Fitting Instruction:              | No                            |
| CE & UKCA:                        | Yes                           |
| Profile Material:                 | Aluminium                     |
| Profile Finish:                   | Chrome                        |
| Adjustments (mm):                 | 875mm - 893mm                 |
| Entry Width (mm):                 | N/A                           |
| Swing In Dim (mm):                | N/A                           |
| Swing Out Dim (mm):               | N/A                           |
| Radius (mm):                      | Not Applicable                |
| Glass Thickness (mm):             | 8                             |
| Easy Fit:                         | No                            |
| Easy Clean:                       | No                            |
| Handle Style:                     | Not Applicable                |
| Handle Material:                  | Not Applicable                |
| Enclosure Design:                 | Frameless                     |
| Wheel Type:                       | Not Applicable                |
| Support Bar Included:             | Support Bar Included          |
| Extras:                           | None                          |