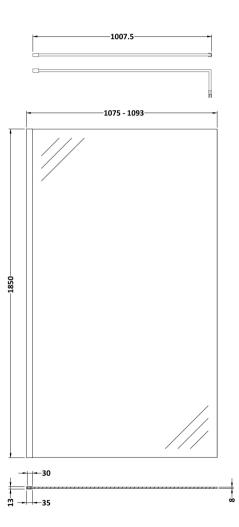

## **Packaging Details**

Barcode: 5056211897507

Sales Code: WRSC11 Description: Wetroom Screen 1100 X 1850 X 8mm

| Does does 4 Dissessions     |                               |
|-----------------------------|-------------------------------|
| <b>Product Dimensions</b>   |                               |
| Height (mm):                | 1850                          |
| Width (mm):                 | 1100                          |
| Depth (mm):                 | 14                            |
| Nett Weight (kg):           | 46                            |
| Packaging Dimensions        |                               |
| Height (mm):                | 65                            |
| Width (mm):                 | 1150                          |
| Length (mm):                | 1920                          |
| Gross Weight (kg):          | 46                            |
| Packaging Data              |                               |
| Box Colour:                 | Brown Cardboard Box - Printed |
| Box Qty:                    | 1                             |
| Label Size:                 | 100 x 50                      |
| Label Colour:               | Not Applicable                |
| Label Qty:                  | 0                             |
| Outer Box Dimensions (If Ap | oplicable)                    |
| Height (mm):                | •                             |
| Width (mm):                 |                               |
| Depth (mm):                 |                               |
| Length (mm):                |                               |
| Gross Weight (kg):          |                               |
| Barcode:                    | 5055275831748                 |
| <b>Product Details</b>      |                               |
| Country of Origin:          | China                         |
| Fitting Instruction:        | No                            |
| CE & UKCA:                  | Yes                           |
| Profile Material:           | Aluminium                     |
| Profile Finish:             | Chrome                        |
| Adjustments (mm):           | 1075mm-1093mm                 |
| Entry Width (mm):           | N/A                           |
| Swing In Dim (mm):          | N/A                           |
| Swing Out Dim (mm):         | N/A                           |
| Radius (mm):                | Not Applicable                |
| Glass Thickness (mm):       | 8                             |
| Easy Fit:                   | No                            |
| Easy Clean:                 | No                            |
| Handle Style:               | Not Applicable                |
| Handle Material:            | Not Applicable                |
| Enclosure Design:           | Frameless                     |
| Wheel Type:                 | Not Applicable                |
| Support Bar Included:       | Support Bar Included          |
| Extras:                     | None                          |
|                             |                               |