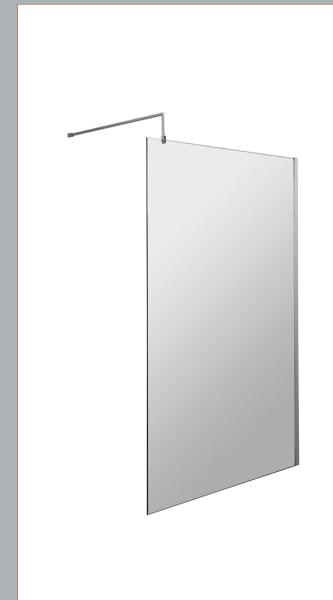

## **Packaging Details**

Barcode: 5056211897507

Sales Code: WRSC11 Description: Wetroom Screen 1100 X 1850 X 8mm

| Does does 4 Dissessions     |                               |
|-----------------------------|-------------------------------|
| <b>Product Dimensions</b>   |                               |
| Height (mm):                | 1850                          |
| Width (mm):                 | 1100                          |
| Depth (mm):                 | 14                            |
| Nett Weight (kg):           | 46                            |
| Packaging Dimensions        |                               |
| Height (mm):                | 65                            |
| Width (mm):                 | 1150                          |
| Length (mm):                | 1920                          |
| Gross Weight (kg):          | 46                            |
| Packaging Data              |                               |
| Box Colour:                 | Brown Cardboard Box - Printed |
| Box Qty:                    | 1                             |
| Label Size:                 | 100 x 50                      |
| Label Colour:               | Not Applicable                |
| Label Qty:                  | 0                             |
| Outer Box Dimensions (If Ap | oplicable)                    |
| Height (mm):                | •                             |
| Width (mm):                 |                               |
| Depth (mm):                 |                               |
| Length (mm):                |                               |
| Gross Weight (kg):          |                               |
| Barcode:                    | 5055275831748                 |
| <b>Product Details</b>      |                               |
| Country of Origin:          | China                         |
| Fitting Instruction:        | No                            |
| CE & UKCA:                  | Yes                           |
| Profile Material:           | Aluminium                     |
| Profile Finish:             | Chrome                        |
| Adjustments (mm):           | 1075mm-1093mm                 |
| Entry Width (mm):           | N/A                           |
| Swing In Dim (mm):          | N/A                           |
| Swing Out Dim (mm):         | N/A                           |
| Radius (mm):                | Not Applicable                |
| Glass Thickness (mm):       | 8                             |
| Easy Fit:                   | No                            |
| Easy Clean:                 | No                            |
| Handle Style:               | Not Applicable                |
| Handle Material:            | Not Applicable                |
| Enclosure Design:           | Frameless                     |
| Wheel Type:                 | Not Applicable                |
| Support Bar Included:       | Support Bar Included          |
| Extras:                     | None                          |
|                             |                               |