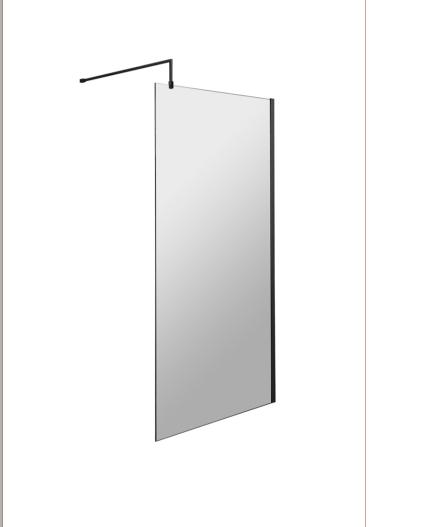

## TECHNICAL DATA SHEET

## ROXOR

Sales Code: WRSCBP11 Description: Wetroom Screen 1100X1850x8mm Black





## **Packaging Details**

Barcode: 5056211897507

Sales Code: WRSC11 Description: Wetroom Screen 1100 X 1850 X 8mm





| Does does 4 Dissessions     |                               |
|-----------------------------|-------------------------------|
| <b>Product Dimensions</b>   |                               |
| Height (mm):                | 1850                          |
| Width (mm):                 | 1100                          |
| Depth (mm):                 | 14                            |
| Nett Weight (kg):           | 46                            |
| Packaging Dimensions        |                               |
| Height (mm):                | 65                            |
| Width (mm):                 | 1150                          |
| Length (mm):                | 1920