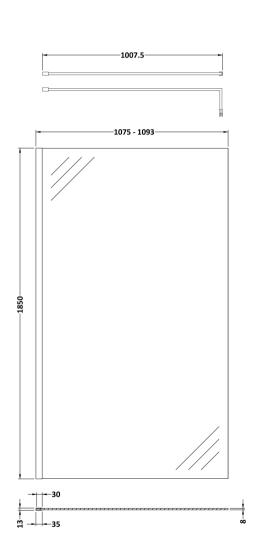

## **Packaging Details**

Barcode: 5056211897507

Sales Code: WRSC11 Description: Wetroom Screen 1100 X 1850 X 8mm

| Does does 4 Dissessions     |                               |
|-----------------------------|-------------------------------|
| <b>Product Dimensions</b>   |                               |
| Height (mm):                | 1850                          |
| Width (mm):                 | 1100                          |
| Depth (mm):                 | 14                            |
| Nett Weight (kg):           | 46                            |
| Packaging Dimensions        |                               |
| Height (mm):                | 65                            |
| Width (mm):                 | 1150                          |
| Length (mm):                | 1920                          |
| Gross Weight (kg):          | 46                            |
| Packaging Data              |                               |
| Box Colour:                 | Brown Cardboard Box - Printed |
| Box Qty:                    | 1                             |
| Label Size:                 | 100 x 50                      |
| Label Colour:               | Not Applicable                |
| Label Qty:                  | 0                             |
| Outer Box Dimensions (If Ap | oplicable)                    |
| Height (mm):                | •                             |
| Width (mm):                 |                               |
| Depth (mm):                 |                               |
| Length (mm):                |                               |
| Gross Weight (kg):          |                               |
| Barcode:                    | 5055275831748                 |
| <b>Product Details</b>      |                               |
| Country of Origin:          | China                         |
| Fitting Instruction:        | No                            |
| CE & UKCA:                  | Yes                           |
| Profile Material:           | Aluminium                     |
| Profile Finish:             | Chrome                        |
| Adjustments (mm):           | 1075mm-1093mm                 |
| Entry Width (mm):           | N/A                           |
| Swing In Dim (mm):          | N/A                           |
| Swing Out Dim (mm):         | N/A                           |
| Radius (mm):                | Not Applicable                |
| Glass Thickness (mm):       | 8                             |
| Easy Fit:                   | No                            |
| Easy Clean:                 | No                            |
| Handle Style:               | Not Applicable                |
| Handle Material:            | Not Applicable                |
| Enclosure Design:           | Frameless                     |
| Wheel Type:                 | Not Applicable                |
| Support Bar Included:       | Support Bar Included          |
| Extras:                     | None                          |
|                             |                               |