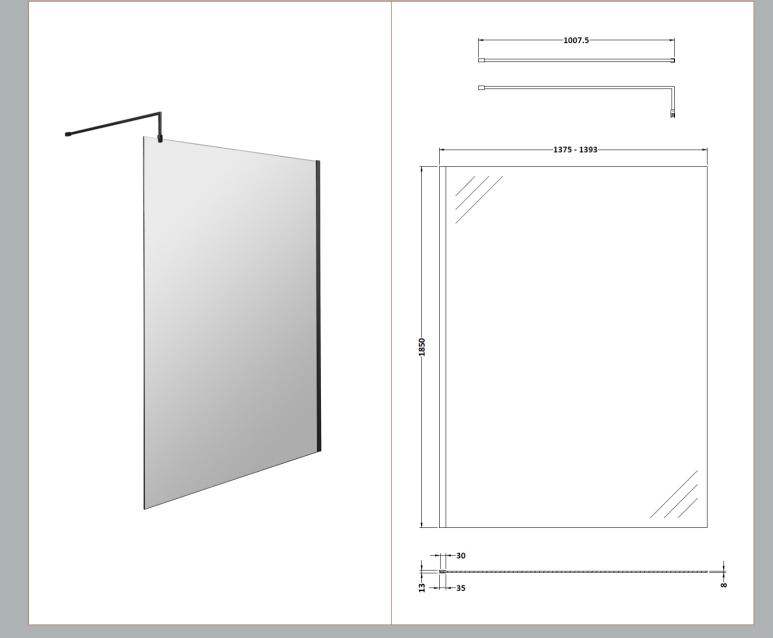

## ROXOR

Sales Code: WRSCBP14 Description: Wetroom Screen 1400X1850x8mm Black

**Packaging Details** 

Barcode: 5056211897521

Sales Code: WRSC14 Description: Wetroom Screen 1400 X 1850 X 8mm

| <b>Product Dimensions</b> |                               |
|---------------------------|-------------------------------|
| Height (mm):              | 1850                          |
| Width (mm):               | 1400                          |
| Depth (mm):               | 14                            |
| Nett Weight (kg):         | 59.5                          |
| Packaging Dimensions      |                               |
| Height (mm):              | 65                            |
| Width (mm):               | 1450                          |
| Length (mm):              | 1920                          |
| Gross Weight (kg):        | 59.5                          |
| Packaging Data            |                               |
| Box Colour:               | Brown Cardboard Box - Printed |
| Box Qty:                  | 1                             |
| Label Size:               | 100 x 50                      |
| Label Colour:             | Not Applicable                |
| Label Qty:                | 0                             |
| Outer Box Dimensions (If  | Applicable)                   |
| Height (mm):              |                               |
| Width (mm):               |                               |
| Depth (mm):               |                               |
| Length (mm):              |                               |
| Gross Weight (kg):        |                               |
| Barcode:                  | 5055275819067                 |
| <b>Product Details</b>    |                               |
| Country of Origin:        | China                         |
| Fitting Instruction:      | No                            |
| CE & UKCA:                | Yes                           |
| Profile Material:         | Aluminium                     |
| Profile Finish:           | Chrome                        |
| Adjustments (mm):         | 1375mm - 1393mm               |
| Entry Width (mm):         | N/A                           |
| Swing In Dim (mm):        | N/A                           |
| Swing Out Dim (mm):       | N/A                           |
| Radius (mm):              | Not Applicable                |
| Glass Thickness (mm):     | 8                             |
| Easy Fit:                 | No                            |
| Easy Clean:               | No                            |
| Handle Style:             | Not Applicable                |
| Handle Material:          | Not Applicable                |
| Enclosure Design:         | Frameless                     |
| Wheel Type:               | Not Applicable                |
| Support Bar Included:     | Support Bar Included          |
| Extras:                   | None                          |
|                           |                               |