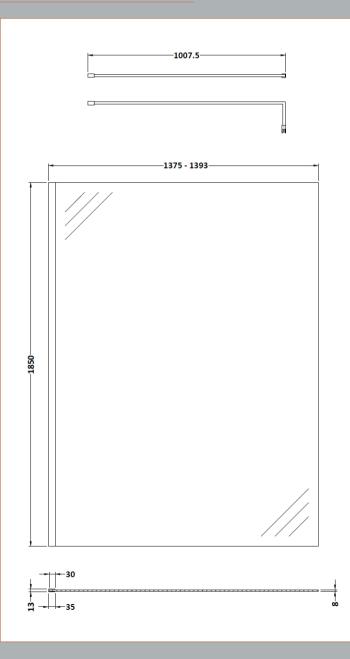

## ROXOR

Sales Code: WRSCBP14 Description: Wetroom Screen 1400X1850x8mm Black

**Packaging Details** 

Barcode: 5056211897521

Sales Code: WRSC14 Description: Wetroom Screen 1400 X 1850 X 8mm

| <b>Product Dimensions</b> |                               |
|---------------------------|-------------------------------|
| Height (mm):              | 1850                          |
| Width (mm):               | 1400                          |
| Depth (mm):               | 14                            |
| Nett Weight (kg):         | 59.5                          |
| Packaging Dimensions      |                               |
| Height (mm):              | 65                            |
| Width (mm):               | 1450                          |
| Length (mm):              | 1920                          |
| Gross Weight (kg):        | 59.5                          |
| Packaging Data            |                               |
| Box Colour:               | Brown Cardboard Box - Printed |
| Box Qty:                  | 1                             |
| Label Size:               | 100 x 50                      |
| Label Colour:             | Not Applicable                |
| Label Qty:                | 0                             |
| Outer Box Dimensions (If  | Applicable)                   |
| Height (mm):              |                               |
| Width (mm):               |                               |
| Depth (mm):               |                               |
| Length (mm):              |                               |
| Gross Weight (kg):        |                               |
| Barcode:                  | 5055275819067                 |
| <b>Product Details</b>    |                               |
| Country of Origin:        | China                         |
| Fitting Instruction:      | No                            |
| CE & UKCA:                | Yes                           |
| Profile Material:         | Aluminium                     |
| Profile Finish:           | Chrome                        |
| Adjustments (mm):         | 1375mm - 1393mm               |
| Entry Width (mm):         | N/A                           |
| Swing In Dim (mm):        | N/A                           |
| Swing Out Dim (mm):       | N/A                           |
| Radius (mm):              | Not Applicable                |
| Glass Thickness (mm):     | 8                             |
| Easy Fit:                 | No                            |
| Easy Clean:               | No                            |
| Handle Style:             | Not Applicable                |
| Handle Material:          | Not Applicable                |
| Enclosure Design:         | Frameless                     |
| Wheel Type:               | Not Applicable                |
| Support Bar Included:     | Support Bar Included          |
| Extras:                   | None                          |
|                           |                               |