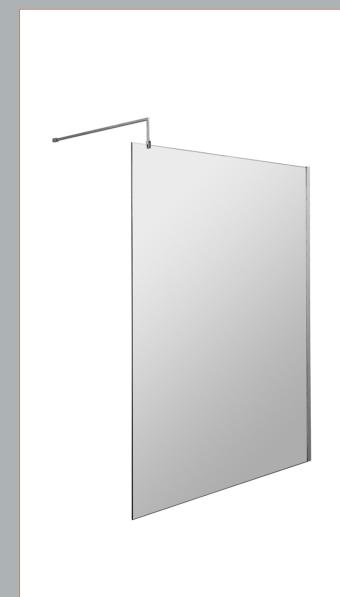

## ROXOR

Sales Code: WRSCBP14 Description: Wetroom Screen 1400X1850x8mm Black

**Packaging Details** 

Barcode: 5056211897521

Sales Code: WRSC14 Description: Wetroom Screen 1400 X 1850 X 8mm

| <b>Product Dimensions</b> |                               |
|---------------------------|-------------------------------|
| Height (mm):              | 1850                          |
| Width (mm):               | 1400                          |
| Depth (mm):               | 14                            |
| Nett Weight (kg):         | 59.5                          |
| Packaging Dimensions      |                               |
| Height (mm):              | 65                            |
| Width (mm):               | 1450                          |
| Length (mm):              | 1920                          |
| Gross Weight (kg):        | 59.5                          |
| Packaging Data            |                               |
| Box Colour:               | Brown Cardboard Box - Printed |
| Box Qty:                  | 1                             |
| Label Size:               | 100 x 50                      |
| Label Colour:             | Not Applicable                |
| Label Qty:                | 0                             |
| Outer Box Dimensions (If  | Applicable)                   |
| Height (mm):              |                               |
| Width (mm):               |                               |
| Depth (mm):               |                               |
| Length (mm):              |                               |
| Gross Weight (kg):        |                               |
| Barcode:                  | 5055275819067                 |
| <b>Product Details</b>    |                               |
| Country of Origin:        | China                         |
| Fitting Instruction:      | No                            |
| CE & UKCA:                | Yes                           |
| Profile Material:         | Aluminium                     |
| Profile Finish:           | Chrome                        |
| Adjustments (mm):         | 1375mm - 1393mm               |
| Entry Width (mm):         | N/A                           |
| Swing In Dim (mm):        | N/A                           |
| Swing Out Dim (mm):       | N/A                           |
| Radius (mm):              | Not Applicable                |
| Glass Thickness (mm):     | 8                             |
| Easy Fit:                 | No                            |
| Easy Clean:               | No                            |
| Handle Style:             | Not Applicable                |
| Handle Material:          | Not Applicable                |
| Enclosure Design:         | Frameless                     |
| Wheel Type:               | Not Applicable                |
| Support Bar Included:     | Support Bar Included          |
| Extras:                   | None                          |
|                           |                               |