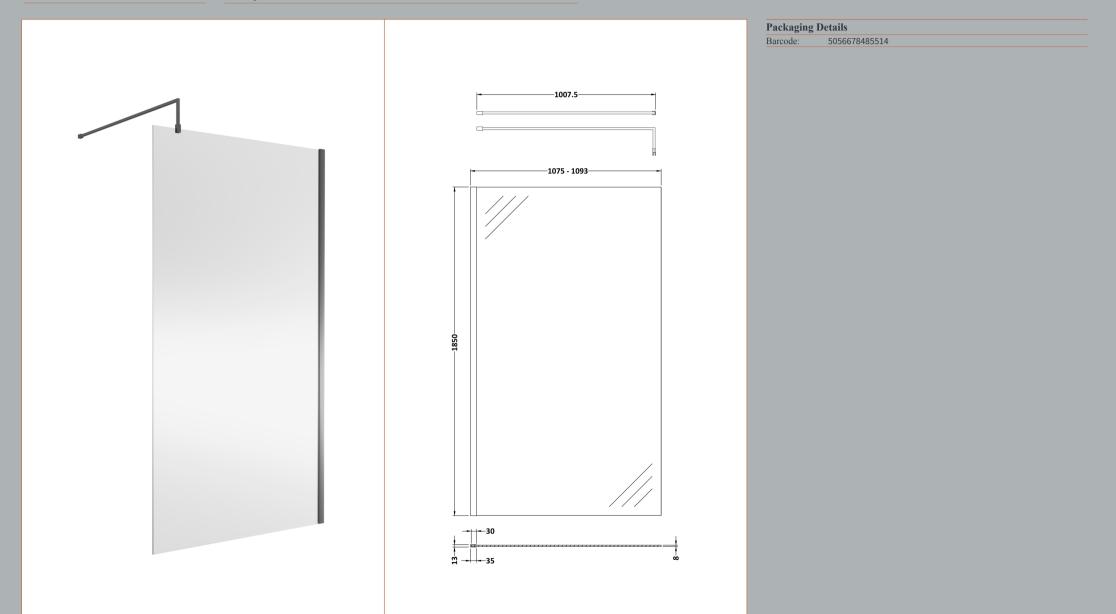

# TECHNICAL DATA SHEET

**Description:** Wetroom Screen 1100X1850x8mm Pw

# ENCLOSURES

Sales Code: WRSC11

| Product Dimensions       |                               |
|--------------------------|-------------------------------|
| Height (mm):             | 1850                          |
| Width (mm):              | 1100                          |
| Depth (mm):              | 14                            |
| Nett Weight (kg):        | 46                            |
| Packaging Dimensions     |                               |
| Height (mm):             | 65                            |
| Width (mm):              | 1150                          |
| Length (mm):             | 1920                          |
| Gross Weight (kg):       | 46                            |
| Packaging Data           |                               |
| Box Colour:              | Brown Cardboard Box - Printed |
| Box Qty:                 | 1                             |
| Label Size:              | 100 x 50                      |
| Label Colour:            | Not Applicable                |
| Label Qty:               | 0                             |
| Outer Box Dimensions (If | Applicable)                   |
| Height (mm):             | ** /                          |
| Width (mm):              |                               |
| Depth (mm):              |                               |
| Length (mm):             |                               |
| Gross Weight (kg):       |                               |
| Barcode:                 | 5055275831748                 |
| Product Details          |                               |
| Country of Origin:       | China                         |
| Fitting Instruction:     | No                            |
| CE & UKCA:               | Yes                           |
| Profile Material:        | Aluminium                     |
| Profile Finish:          | Chrome                        |
| Adjustments (mm):        | 1075mm-1093mm                 |
| Entry Width (mm):        | N/A                           |
| Swing In Dim (mm):       | N/A                           |
| Swing Out Dim (mm):      | N/A                           |
| Radius (mm):             | Not Applicable                |
| Glass Thickness (mm):    | 8                             |
| Easy Fit:                | No                            |
| Easy Clean:              | No                            |
| Handle Style:            | Not Applicable                |
| Handle Material:         | Not Applicable                |
| Enclosure Design:        | Frameless                     |
| Wheel Type:              | Not Applicable                |
| Support Bar Included:    | Support Bar Included          |
| Extras:                  | None                          |