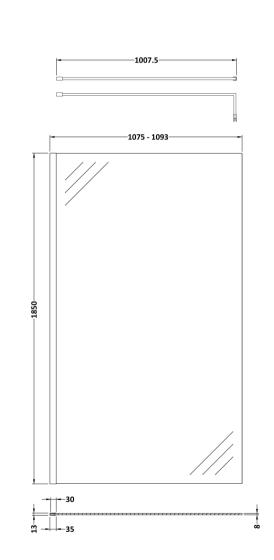

# ENCLOSURES

Sales Code: WRSC11

| Product Dimensions       |                               |
|--------------------------|-------------------------------|
| Height (mm):             | 1850                          |
| Width (mm):              | 1100                          |
| Depth (mm):              | 14                            |
| Nett Weight (kg):        | 46                            |
| Packaging Dimensions     |                               |
| Height (mm):             | 65                            |
| Width (mm):              | 1150                          |
| Length (mm):             | 1920                          |
| Gross Weight (kg):       | 46                            |
| Packaging Data           |                               |
| Box Colour:              | Brown Cardboard Box - Printed |
| Box Qty:                 | 1                             |
| Label Size:              | 100 x 50                      |
| Label Colour:            | Not Applicable                |
| Label Qty:               | 0                             |
| Outer Box Dimensions (If | Applicable)                   |
| Height (mm):             | ** /                          |
| Width (mm):              |                               |
| Depth (mm):              |                               |
| Length (mm):             |                               |
| Gross Weight (kg):       |                               |
| Barcode:                 | 5055275831748                 |
| Product Details          |                               |
| Country of Origin:       | China                         |
| Fitting Instruction:     | No                            |
| CE & UKCA:               | Yes                           |
| Profile Material:        | Aluminium                     |
| Profile Finish:          | Chrome                        |
| Adjustments (mm):        | 1075mm-1093mm                 |
| Entry Width (mm):        | N/A                           |
| Swing In Dim (mm):       | N/A                           |
| Swing Out Dim (mm):      | N/A                           |
| Radius (mm):             | Not Applicable                |
| Glass Thickness (mm):    | 8                             |
| Easy Fit:                | No                            |
| Easy Clean:              | No                            |
| Handle Style:            | Not Applicable                |
| Handle Material:         | Not Applicable                |
| Enclosure Design:        | Frameless                     |
| Wheel Type:              | Not Applicable                |
| Support Bar Included:    | Support Bar Included          |
| Extras:                  | None                          |