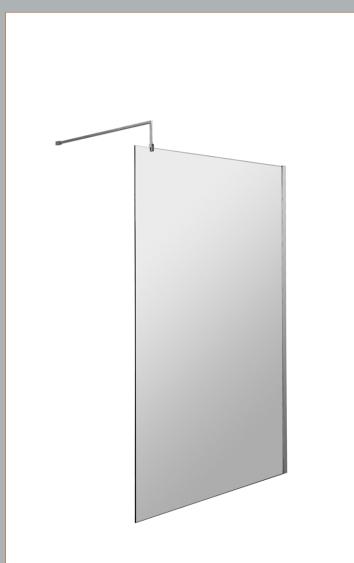

# TECHNICAL DATA SHEET

**Description:** Wetroom Screen 1100X1850x8mm Pw

# ENCLOSURES

Sales Code: WRSC11

| Product Dimensions       |                               |
|--------------------------|-------------------------------|
| Height (mm):             | 1850                          |
| Width (mm):              | 1100                          |
| Depth (mm):              | 14                            |
| Nett Weight (kg):        | 46                            |
| Packaging Dimensions     |                               |
| Height (mm):             | 65                            |
| Width (mm):              | 1150                          |
| Length (mm):             | 1920                          |
| Gross Weight (kg):       | 46                            |
| Packaging Data           |                               |
| Box Colour:              | Brown Cardboard Box - Printed |
| Box Qty:                 | 1                             |
| Label Size:              | 100 x 50                      |
| Label Colour:            | Not Applicable                |
| Label Qty:               | 0                             |
| Outer Box Dimensions (If | Applicable)                   |
| Height (mm):             | ** /                          |
| Width (mm):              |                               |
| Depth (mm):              |                               |
| Length (mm):             |                               |
| Gross Weight (kg):       |                               |
| Barcode:                 | 5055275831748                 |
| Product Details          |                               |
| Country of Origin:       | China                         |
| Fitting Instruction:     | No                            |
| CE & UKCA:               | Yes                           |
| Profile Material:        | Aluminium                     |
| Profile Finish:          | Chrome                        |
| Adjustments (mm):        | 1075mm-1093mm                 |
| Entry Width (mm):        | N/A                           |
| Swing In Dim (mm):       | N/A                           |
| Swing Out Dim (mm):      | N/A                           |
| Radius (mm):             | Not Applicable                |
| Glass Thickness (mm):    | 8                             |
| Easy Fit:                | No                            |
| Easy Clean:              | No                            |
| Handle Style:            | Not Applicable                |
| Handle Material:         | Not Applicable                |
| Enclosure Design:        | Frameless                     |
| Wheel Type:              | Not Applicable                |
| Support Bar Included:    | Support Bar Included          |
| Extras:                  | None                          |