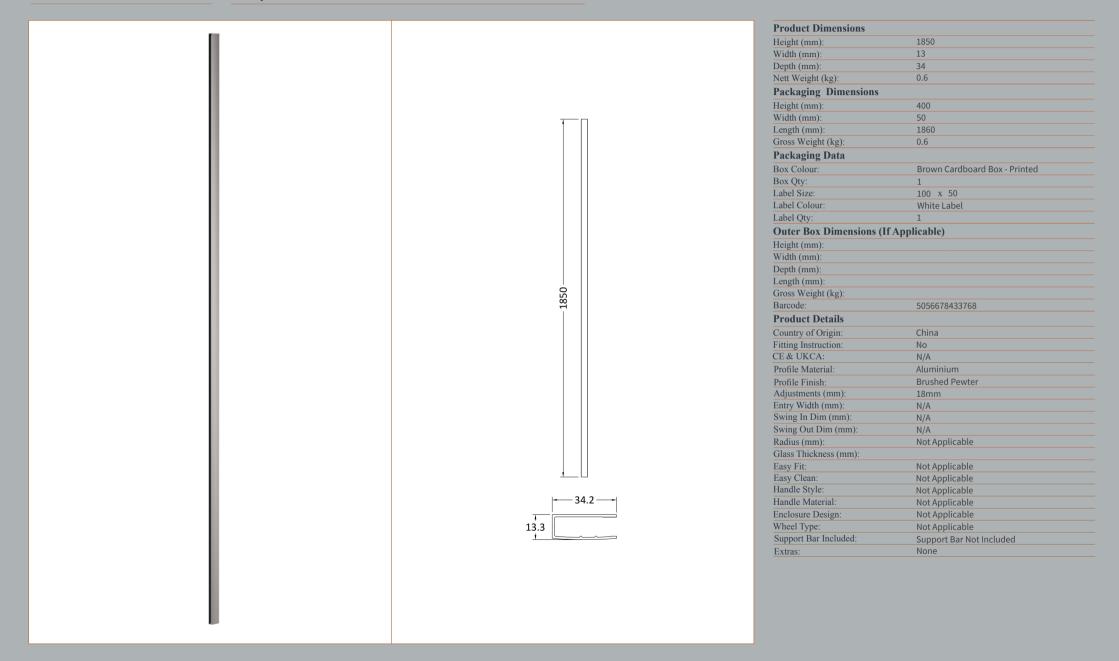

im (mm):       | N/A                           |
| Swing Out Dim (mm):      | N/A                           |
| Radius (mm):             | Not Applicable                |
| Glass Thickness (mm):    | 8                             |
| Easy Fit:                | No                            |
| Easy Clean:              | No                            |
| Handle Style:            | Not Applicable                |
| Handle Material:         | Not Applicable                |
| Enclosure Design:        | Frameless                     |
| Wheel Type:              | Not Applicable                |
| Support Bar Included:    | Support Bar Included          |
| Extras:                  | None                          |

ROXOR

Sales Code: WRSF036

**Description:** 1850 Wetroom Wall Channel Pewter



### TECHNICAL DATA SHEET

ROXOR

2

### ENCLOSURES

Sales Code: FIX027

**Description:** Wetroom Screen Support Arm Pewter



| Product Dimensions         |                     |
|----------------------------|---------------------|
| Height (mm):               | 18                  |
| Width (mm):                | 161                 |
| Depth (mm):                | 1008                |
| Nett Weight (kg):          | 0.67                |
| Packaging Dimensions       |                     |
| Height (mm):               | 35                  |
| Width (mm):                | 160                 |
| Length (mm):               | 1020                |
| Gross Weight (kg):         | 0.7                 |
| Packaging Data             |                     |
| Box Colour:                | Brown