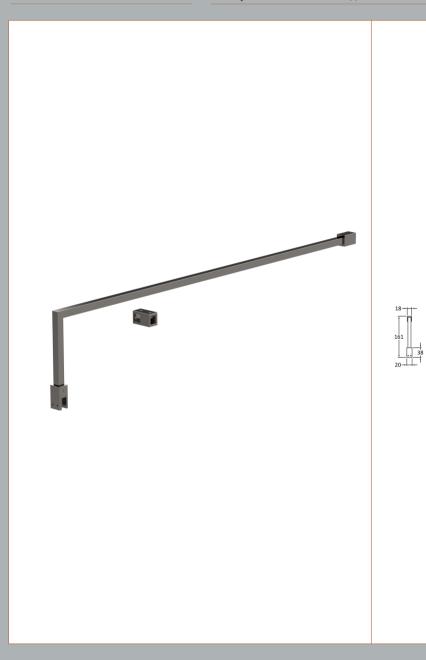

### ENCLOSURES

Sales Code: FIX027

**Description:** Wetroom Screen Support Arm Pewter

| Product Dimensions         |                     |
|----------------------------|---------------------|
| Height (mm):               | 18                  |
| Width (mm):                | 161                 |
| Depth (mm):                | 1008                |
| Nett Weight (kg):          | 0.67                |
| Packaging Dimensions       |                     |
| Height (mm):               | 35                  |
| Width (mm):                | 160                 |
| Length (mm):               | 1020                |
| Gross Weight (kg):         | 0.7                 |
| Packaging Data             |                     |
| Box Colour:                | Brown Cardboard Box |
| Box Qty:                   | 1                   |
| Label Size:                | 100 x 50            |
| Label Colour:              | White Label         |
| Label Qty:                 | 1                   |
| Outer Box Dimensions (If A | Applicable)         |
| Height (mm):               |                     |
| Width (mm):                |                     |
| Depth (mm):                |                     |
| Length (mm):               |                     |
| Gross Weight (kg):         |                     |
| Barcode:                   | 5056678433829       |
| Product Details            |                     |
| Country of Origin:         | China               |
| Fitting Instruction:       | No                  |
| CE & UKCA:                 | N/A                 |
| Profile Material:          | Stainless Steel     |
| Profile Finish:            | Brushed Pewter      |
| Adjustments (mm):          | N/A                 |
| Entry Width (mm):          | N/A                 |
| Swing In Dim (mm):         | N/A                 |
| Swing Out Dim (mm):        | N/A                 |
| Radius (mm):               | Not Applicable      |
| Glass Thickness (mm):      |                     |
| Easy Fit:                  | Not Applicable      |
| Easy Clean:                | Not Applicable      |
| Handle Style:              | Not Applicable      |
| Handle Material:           | Not Applicable      |
| Enclosure Design:          | Not Applicable      |
| Wheel Type:                | Not Applicable      |
| Support Bar Included:      |                     |
| Extras:                    | None                |
|                            |                     |