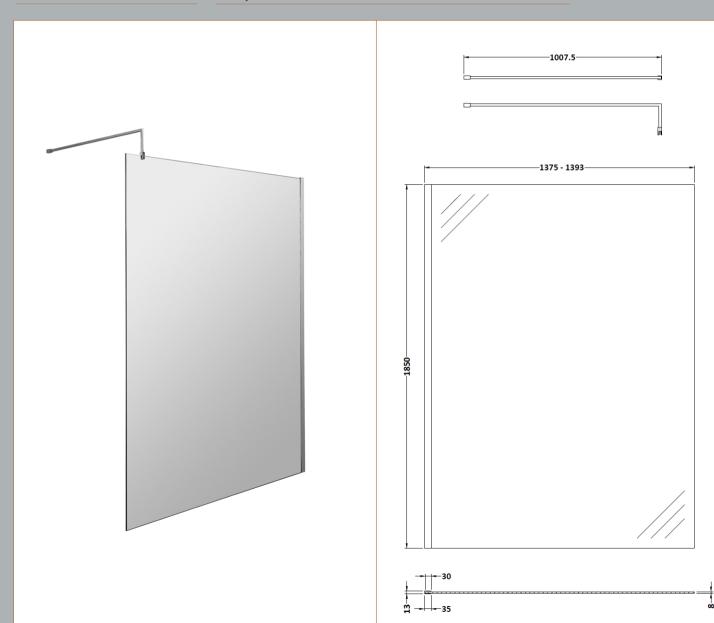

## ENCLOSURES

Sales Code: FIX027

**Description:** Wetroom Screen Support Arm Pewter

| Product Dimensions         |                     |
|----------------------------|---------------------|
| Height (mm):               | 18                  |
| Width (mm):                | 161                 |
| Depth (mm):                | 1008                |
| Nett Weight (kg):          | 0.67                |
| Packaging Dimensions       |                     |
| Height (mm):               | 35                  |
| Width (mm):                | 160                 |
| Length (mm):               | 1020                |
| Gross Weight (kg):         | 0.7                 |
| Packaging Data             |                     |
| Box Colour:                | Brown Cardboard Box |
| Box Qty:                   | 1                   |
| Label Size:                | 100 x 50            |
| Label Colour:              | White Label         |
| Label Qty:                 | 1                   |
| Outer Box Dimensions (If A | Applicable)         |
| Height (mm):               |                     |
| Width (mm):                |                     |
| Depth (mm):                |                     |
| Length (mm):               |                     |
| Gross Weight (kg):         |                     |
| Barcode:                   | 5056678433829       |
| Product Details            |                     |
| Country of Origin:         | China               |
| Fitting Instruction:       | No                  |
| CE & UKCA:                 | N/A                 |
| Profile Material:          | Stainless Steel     |
| Profile Finish:            | Brushed Pewter      |
| Adjustments (mm):          | N/A                 |
| Entry Width (mm):          | N/A                 |
| Swing In Dim (mm):         | N/A                 |
| Swing Out Dim (mm):        | N/A                 |
| Radius (mm):               | Not Applicable      |
| Glass Thickness (mm):      |                     |
| Easy Fit:                  | Not Applicable      |
| Easy Clean:                | Not Applicable      |
| Handle Style:              | Not Applicable      |
| Handle Material:           | Not Applicable      |
| Enclosure Design:          | Not Applicable      |
| Wheel Type:                | Not Applicable      |
| Support Bar Included:      |                     |
| Extras:                    | None                |
|                            |                     |