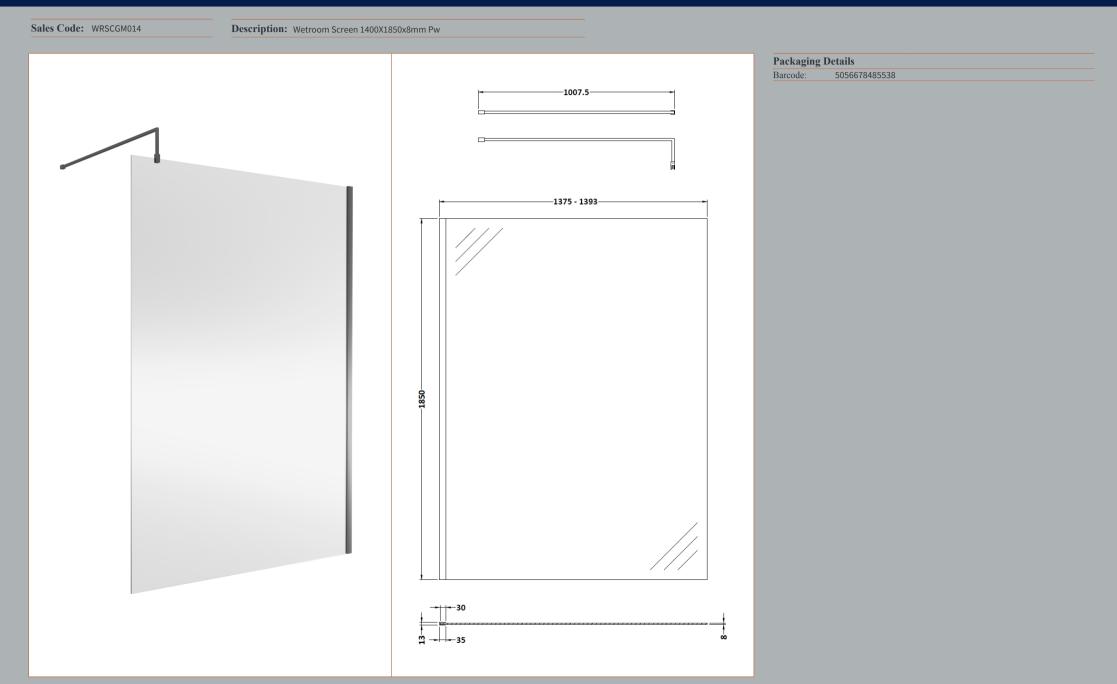

## TECHNICAL DATA SHEET

ROXOR

Sales Code: WRSC14

| Product Dimensions       |                               |
|--------------------------|-------------------------------|
| Height (mm):             | 1850                          |
| Width (mm):              | 1400                          |
| Depth (mm):              | 14                            |
| Nett Weight (kg):        | 59.5                          |
| Packaging Dimensions     |                               |
| Height (mm):             | 65                            |
| Width (mm):              | 1450                          |
| Length (mm):             | 1920                          |
| Gross Weight (kg):       | 59.5                          |
| Packaging Data           |                               |
| Box Colour:              | Brown Cardboard Box - Printed |
| Box Qty:                 | 1                             |
| Label Size:              | 100 x 50                      |
| Label Colour:            | Not Applicable                |
| Label Qty:               | 0                             |
| Outer Box Dimensions (If | f Applicable)                 |
| Height (mm):             |                               |
| Width (mm):              |                               |
| Depth (mm):              |                               |
| Length (mm):             |                               |
| Gross Weight (kg):       |                               |
| Barcode:                 | 5055275819067                 |
| Product Details          |                               |
| Country of Origin:       | China                         |
| Fitting Instruction:     | No                            |
| CE & UKCA:               | Yes                           |
| Profile Material:        | Aluminium                     |
| Profile Finish:          | Chrome                        |
| Adjustments (mm):        | 1375mm - 1393mm               |
| Entry Width (mm):        | N/A                           |
| Swing In Dim (mm):       | N/A                           |
| Swing Out Dim (mm):      | N/A                           |
| Radius (mm):             | Not Applicable                |
| Glass Thickness (mm):    | 8                             |
| Easy Fit:                | No                            |
| Easy Clean:              | No                            |
| Handle Style:            | Not Applicable                |
| Handle Material:         | Not Applicable                |
| Enclosure Design:        | Frameless                     |
| Wheel Type:              | Not Applicable                |
| Support Bar Included:    | Support Bar Included          |
| Extras:                  | None                          |