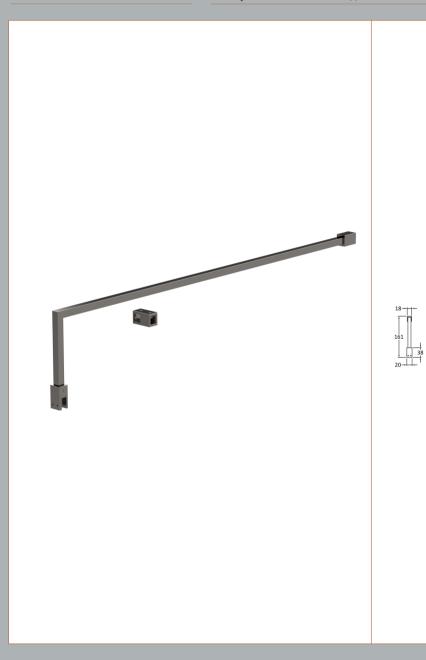

## ENCLOSURES

Sales Code: FIX027

**Description:** Wetroom Screen Support Arm Pewter

| Product Dimensions         |                     |
|----------------------------|---------------------|
| Height (mm):               | 18                  |
| Width (mm):                | 161                 |
| Depth (mm):                | 1008                |
| Nett Weight (kg):          | 0.67                |
| Packaging Dimensions       |                     |
| Height (mm):               | 35                  |
| Width (mm):                | 160                 |
| Length (mm):               | 1020                |
| Gross Weight (kg):         | 0.7                 |
| Packaging Data             |                     |
| Box Colour:                | Brown Cardboard Box |
| Box Qty:                   | 1                   |
| Label Size:                | 100 x 50            |
| Label Colour:              | White Label         |
| Label Qty:                 | 1                   |
| Outer Box Dimensions (If A | Applicable)         |
| Height (mm):               |                     |
| Width (mm):                |                     |
| Depth (mm):                |                     |
| Length (mm):               |                     |
| Gross Weight (kg):         |                     |
| Barcode:                   | 5056678433829       |
| Product Details            |                     |
| Country of Origin:         | China               |
| Fitting Instruction:       | No                  |
| CE & UKCA:                 | N/A                 |
| Profile Material:          | Stainless Steel     |
| Profile Finish:            | Brushed Pewter      |
| Adjustments (mm):          | N/A                 |
| Entry Width (mm):          | N/A                 |
| Swing In Dim (mm):         | N/A                 |
| Swing Out Dim (mm):        | N/A                 |
| Radius (mm):               | Not Applicable      |
| Glass Thickness (mm):      |                     |
| Easy Fit:                  | Not Applicable      |
| Easy Clean:                | Not Applicable      |
| Handle Style:              | Not Applicable      |
| Handle Material:           | Not Applicable      |
| Enclosure Design:          | Not Applicable      |
| Wheel Type:                | Not Applicable      |
| Support Bar Included:      |                     |
| Extras:                    | None                |
|                            |                     |