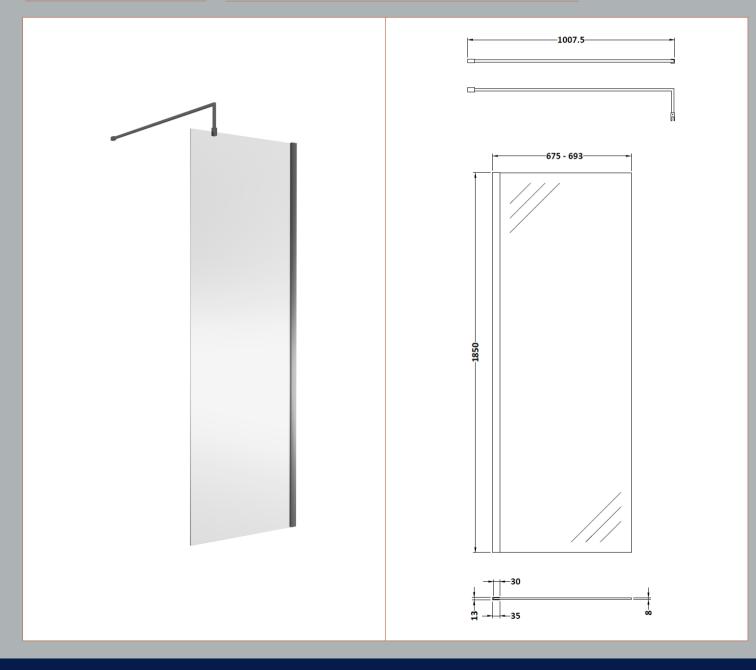

## ROXOR

Sales Code: WRSCGM070 Description: Wetroom Screen 700X1850x8mm Pw

## **Packaging Details**

Barcode: 5056678485460

Sales Code: WRSC070 Description: Wetroom Screen 700 X 1850 X 8mm

| <b>Product Dimensions</b> |                               |
|---------------------------|-------------------------------|
| Height (mm):              | 1850                          |
| Width (mm):               | 700                           |
| Depth (mm):               | 14                            |
| Nett Weight (kg):         | 29.5                          |
| Packaging Dimensions      |                               |
| Height (mm):              | 65                            |
| Width (mm):               | 750                           |
| Length (mm):              | 1920                          |
| Gross Weight (kg):        | 29.5                          |
| Packaging Data            |                               |
| Box Colour:               | Brown Cardboard Box - Printed |
| Box Qty:                  | 1                             |
| Label Size:               | 100 x 50                      |
| Label Colour:             | Not Applicable                |
| Label Qty:                | 0                             |
| Outer Box Dimensions (If  | Applicable)                   |
| Height (mm):              |                               |
| Width (mm):               |                               |
| Depth (mm):               |                               |
| Length (mm):              |                               |
| Gross Weight (kg):        |                               |
| Barcode:                  | 5055275819005                 |
| <b>Product Details</b>    |                               |
| Country of Origin:        | China                         |
| Fitting Instruction:      | No                            |
| CE & UKCA:                | Yes                           |
| Profile Material:         | Aluminium                     |
| Profile Finish:           | Chrome                        |
| Adjustments (mm):         | 675mm - 693mm                 |
| Entry Width (mm):         | N/A                           |
| Swing In Dim (mm):        | N/A                           |
| Swing Out Dim (mm):       | N/A                           |
| Radius (mm):              | Not Applicable                |
| Glass Thickness (mm):     | 8                             |
| Easy Fit:                 | No                            |
| Easy Clean:               | No                            |
| Handle Style:             | Not Applicable                |
| Handle Material:          | Not Applicable                |
| Enclosure Design:         | Frameless                     |
| Wheel Type:               | Not Applicable                |
| Support Bar Included:     | Support Bar Included          |
| Extras:                   | None                          |