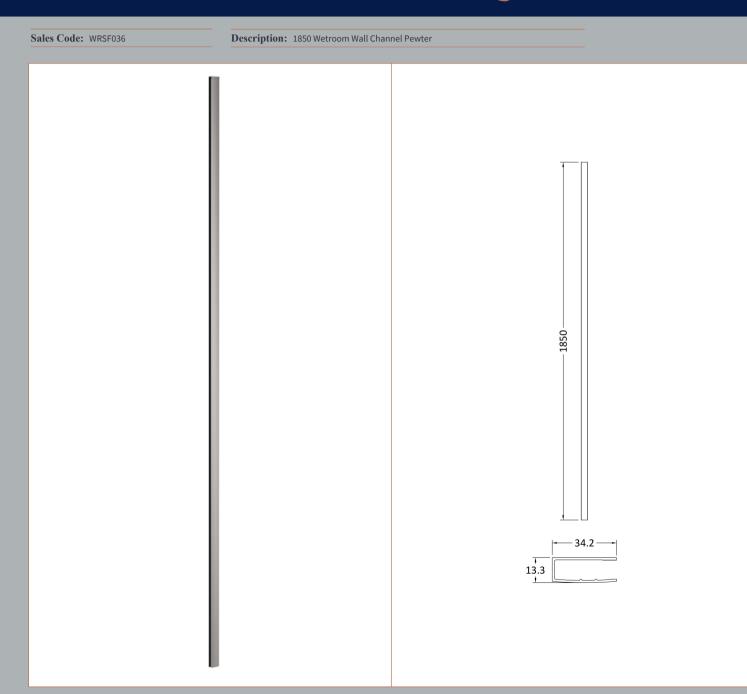

| Product Dimensions           |                               |
|------------------------------|-------------------------------|
| Height (mm):                 | 1850                          |
| Width (mm):                  | 13                            |
| Depth (mm):                  | 34                            |
| Nett Weight (kg):            | 0.6                           |
| Packaging Dimensions         |                               |
| Height (mm):                 | 400                           |
| Width (mm):                  | 50                            |
| Length (mm):                 | 1860                          |
| Gross Weight (kg):           | 0.6                           |
| Packaging Data               |                               |
| Box Colour:                  | Brown Cardboard Box - Printed |
| Box Qty:                     | 1                             |
| Label Size:                  | 100 x 50                      |
| Label Colour:                | White Label                   |
| Label Oty:                   | 1                             |
|                              |                               |
| Outer Box Dimensions (If App | oncable)                      |
| Height (mm):                 |                               |
| Width (mm):                  |                               |
| Depth (mm):                  |                               |
| Length (mm):                 |                               |
| Gross Weight (kg):           | F0FCC704227C0                 |
| Barcode:                     | 5056678433768                 |
| Product Details              |                               |
| Country of Origin:           | China                         |
| Fitting Instruction:         | No                            |
| CE & UKCA:                   | N/A                           |
| Profile Material:            | Aluminium                     |
| Profile Finish:              | Brushed Pewter                |
| Adjustments (mm):            | 18mm                          |
| Entry Width (mm):            | N/A                           |
| Swing In Dim (mm):           | N/A                           |
| Swing Out Dim (mm):          | N/A                           |
| Radius (mm):                 | Not Applicable                |
| Glass Thickness (mm):        |                               |
| Easy Fit:                    | Not Applicable                |
| Easy Clean:                  | Not Applicable                |
| Handle Style:                | Not Applicable                |
| Handle Material:             | Not Applicable                |
| Enclosure Design:            | Not Applicable                |
| Wheel Type:                  | Not Applicable                |
| Support Bar Included:        | Support Bar Not Included      |
| Extras:                      | None                          |
|                              |                               |