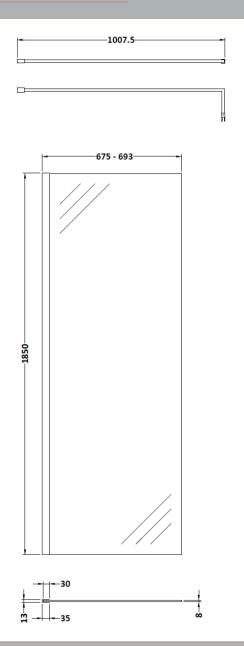

## **Packaging Details**

Barcode: 5056678485460

Sales Code: WRSC070 Description: Wetroom Screen 700 X 1850 X 8mm

| <b>Product Dimensions</b> |                               |
|---------------------------|-------------------------------|
| Height (mm):              | 1850                          |
| Width (mm):               | 700                           |
| Depth (mm):               | 14                            |
| Nett Weight (kg):         | 29.5                          |
| Packaging Dimensions      |                               |
| Height (mm):              | 65                            |
| Width (mm):               | 750                           |
| Length (mm):              | 1920                          |
| Gross Weight (kg):        | 29.5                          |
| Packaging Data            |                               |
| Box Colour:               | Brown Cardboard Box - Printed |
| Box Qty:                  | 1                             |
| Label Size:               | 100 x 50                      |
| Label Colour:             | Not Applicable                |
| Label Qty:                | 0                             |
| Outer Box Dimensions (If  | Applicable)                   |
| Height (mm):              |                               |
| Width (mm):               |                               |
| Depth (mm):               |                               |
| Length (mm):              |                               |
| Gross Weight (kg):        |                               |
| Barcode:                  | 5055275819005                 |
| <b>Product Details</b>    |                               |
| Country of Origin:        | China                         |
| Fitting Instruction:      | No                            |
| CE & UKCA:                | Yes                           |
| Profile Material:         | Aluminium                     |
| Profile Finish:           | Chrome                        |
| Adjustments (mm):         | 675mm - 693mm                 |
| Entry Width (mm):         | N/A                           |
| Swing In Dim (mm):        | N/A                           |
| Swing Out Dim (mm):       | N/A                           |
| Radius (mm):              | Not Applicable                |
| Glass Thickness (mm):     | 8                             |
| Easy Fit:                 | No                            |
| Easy Clean:               | No                            |
| Handle Style:             | Not Applicable                |
| Handle Material:          | Not Applicable                |
| Enclosure Design:         | Frameless                     |
| Wheel Type:               | Not Applicable                |
| Support Bar Included:     | Support Bar Included          |
| Extras:                   | None                          |