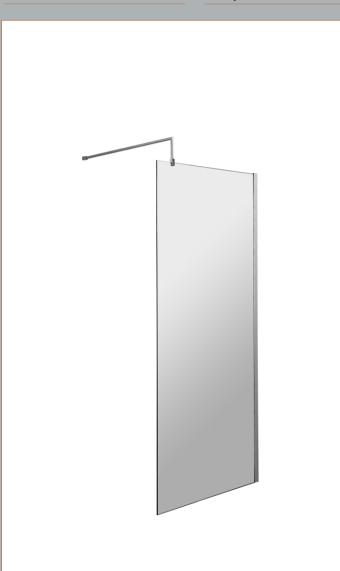

## ENCLOSURES

Sales Code: WRSC076

| Product Dimensions       |                               |
|--------------------------|-------------------------------|
| Height (mm):             | 1850                          |
| Width (mm):              | 760                           |
| Depth (mm):              | 14                            |
| Nett Weight (kg):        | 32.5                          |
| Packaging Dimensions     |                               |
| Height (mm):             | 65                            |
| Width (mm):              | 810                           |
| Length (mm):             | 1920                          |
| Gross Weight (kg):       | 32.5                          |
| Packaging Data           |                               |
| Box Colour:              | Brown Cardboard Box - Printed |
| Box Qty:                 | 1                             |
| Label Size:              | 100 x 50                      |
| Label Colour:            | Not Applicable                |
| Label Qty:               | 0                             |
| Outer Box Dimensions (If | f Applicable)                 |
| Height (mm):             |                               |
| Width (mm):              |                               |
| Depth (mm):              |                               |
| Length (mm):             |                               |
| Gross Weight (kg):       |                               |
| Barcode:                 | 5055275819012                 |
| Product Details          |                               |
| Country of Origin:       | China                         |
| Fitting Instruction:     | No                            |
| CE & UKCA:               | Yes                           |
| Profile Material:        | Aluminium                     |
| Profile Finish:          | Chrome                        |
| Adjustments (mm):        | 735mm - 753mm                 |
| Entry Width (mm):        | N/A                           |
| Swing In Dim (mm):       | N/A                           |
| Swing Out Dim (mm):      | N/A                           |
| Radius (mm):             | Not Applicable                |
| Glass Thickness (mm):    | 8                             |
| Easy Fit:                | No                            |
| Easy Clean:              | No                            |
| Handle Style:            | Not Applicable                |
| Handle Material:         | Not Applicable                |
| Enclosure Design:        | Frameless                     |
| Wheel Type:              | Not Applicable                |
| Support Bar Included:    | Support Bar Included          |
| Extras:                  | None                          |