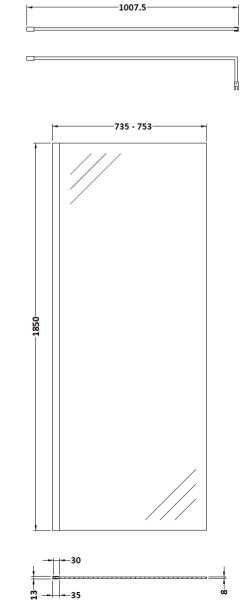

## ENCLOSURES

Sales Code: WRSC076

| Product Dimensions       |                               |
|--------------------------|-------------------------------|
| Height (mm):             | 1850                          |
| Width (mm):              | 760                           |
| Depth (mm):              | 14                            |
| Nett Weight (kg):        | 32.5                          |
| Packaging Dimensions     |                               |
| Height (mm):             | 65                            |
| Width (mm):              | 810                           |
| Length (mm):             | 1920                          |
| Gross Weight (kg):       | 32.5                          |
| Packaging Data           |                               |
| Box Colour:              | Brown Cardboard Box - Printed |
| Box Qty:                 | 1                             |
| Label Size:              | 100 x 50                      |
| Label Colour:            | Not Applicable                |
| Label Qty:               | 0                             |
| Outer Box Dimensions (If | f Applicable)                 |
| Height (mm):             |                               |
| Width (mm):              |                               |
| Depth (mm):              |                               |
| Length (mm):             |                               |
| Gross Weight (kg):       |                               |
| Barcode:                 | 5055275819012                 |
| Product Details          |                               |
| Country of Origin:       | China                         |
| Fitting Instruction:     | No                            |
| CE & UKCA:               | Yes                           |
| Profile Material:        | Aluminium                     |
| Profile Finish:          | Chrome                        |
| Adjustments (mm):        | 735mm - 753mm                 |
| Entry Width (mm):        | N/A                           |
| Swing In Dim (mm):       | N/A                           |
| Swing Out Dim (mm):      | N/A                           |
| Radius (mm):             | Not Applicable                |
| Glass Thickness (mm):    | 8                             |
| Easy Fit:                | No                            |
| Easy Clean:              | No                            |
| Handle Style:            | Not Applicable                |
| Handle Material:         | Not Applicable                |
| Enclosure Design:        | Frameless                     |
| Wheel Type:              | Not Applicable                |
| Support Bar Included:    | Support Bar Included          |
| Extras:                  | None                          |