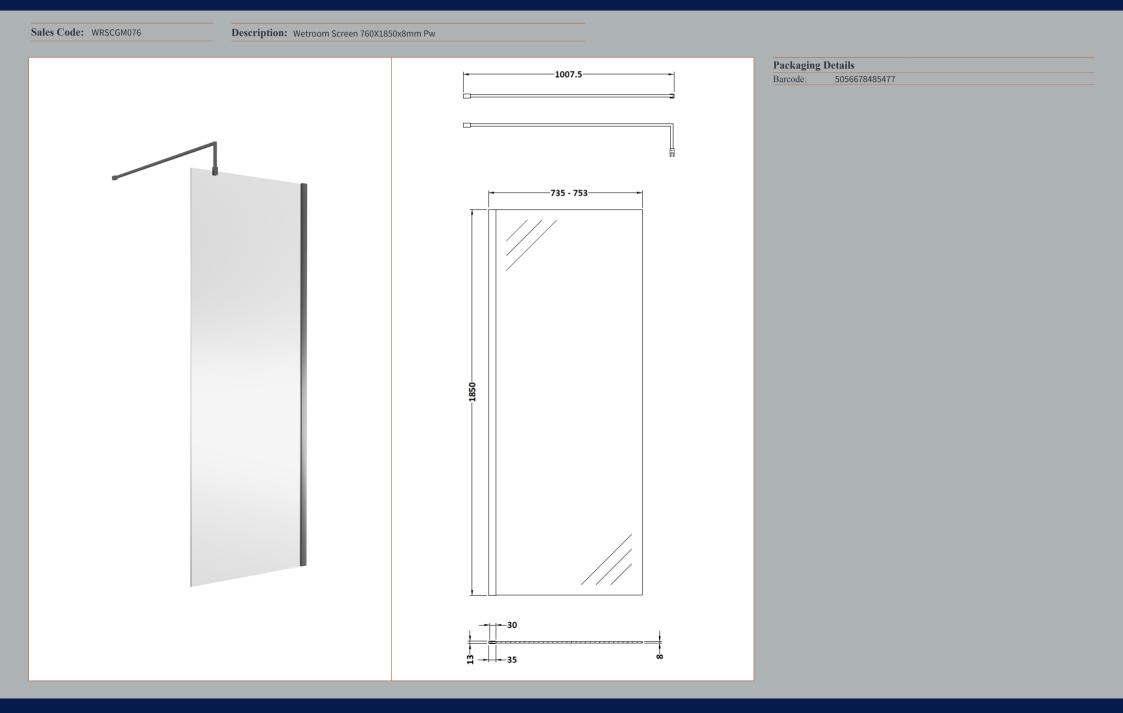

## ENCLOSURES

Sales Code: WRSC076

| Product Dimensions       |                               |
|--------------------------|-------------------------------|
| Height (mm):             | 1850                          |
| Width (mm):              | 760                           |
| Depth (mm):              | 14                            |
| Nett Weight (kg):        | 32.5                          |
| Packaging Dimensions     |                               |
| Height (mm):             | 65                            |
| Width (mm):              | 810                           |
| Length (mm):             | 1920                          |
| Gross Weight (kg):       | 32.5                          |
| Packaging Data           |                               |
| Box Colour:              | Brown Cardboard Box - Printed |
| Box Qty:                 | 1                             |
| Label Size:              | 100 x 50                      |
| Label Colour:            | Not Applicable                |
| Label Qty:               | 0                             |
| Outer Box Dimensions (If | f Applicable)                 |
| Height (mm):             |                               |
| Width (mm):              |                               |
| Depth (mm):              |                               |
| Length (mm):             |                               |
| Gross Weight (kg):       |                               |
| Barcode:                 | 5055275819012                 |
| Product Details          |                               |
| Country of Origin:       | China                         |
| Fitting Instruction:     | No                            |
| CE & UKCA:               | Yes                           |
| Profile Material:        | Aluminium                     |
| Profile Finish:          | Chrome                        |
| Adjustments (mm):        | 735mm - 753mm                 |
| Entry Width (mm):        | N/A                           |
| Swing In Dim (mm):       | N/A                           |
| Swing Out Dim (mm):      | N/A                           |
| Radius (mm):             | Not Applicable                |
| Glass Thickness (mm):    | 8                             |
| Easy Fit:                | No                            |
| Easy Clean:              | No                            |
| Handle Style:            | Not Applicable                |
| Handle Material:         | Not Applicable                |
| Enclosure Design:        | Frameless                     |
| Wheel Type:              | Not Applicable                |
| Support Bar Included:    | Support Bar Included          |
| Extras:                  | None                          |