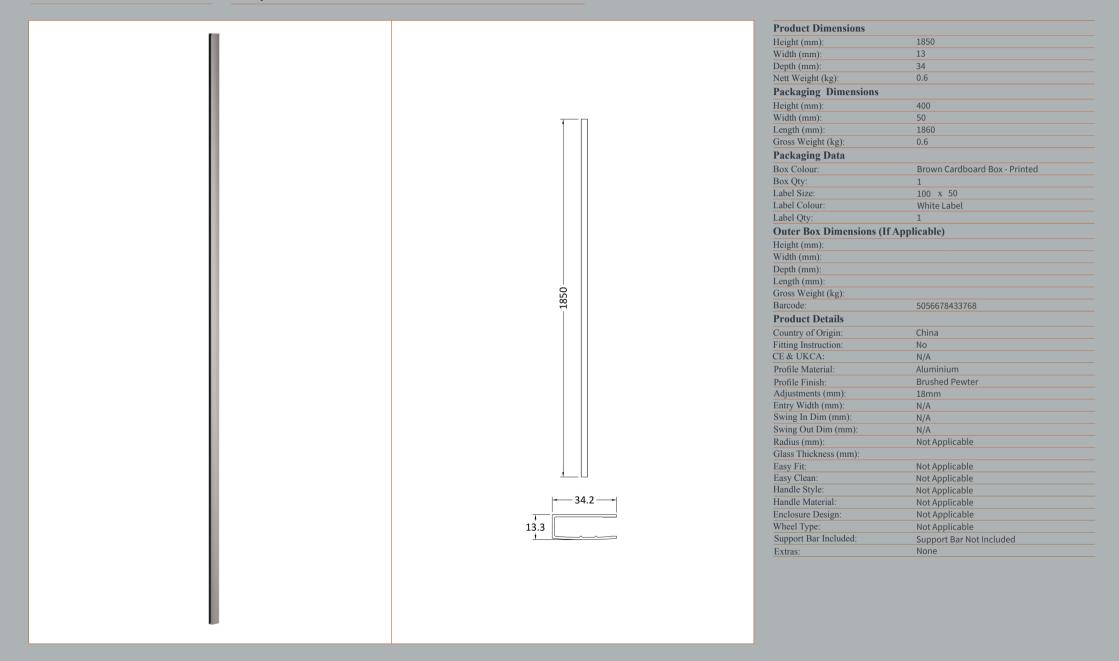

im (mm):       | N/A                           |
| Swing Out Dim (mm):      | N/A                           |
| Radius (mm):             | Not Applicable                |
| Glass Thickness (mm):    | 8                             |
| Easy Fit:                | No                            |
| Easy Clean:              | No                            |
| Handle Style:            | Not Applicable                |
| Handle Material:         | Not Applicable                |
| Enclosure Design:        | Frameless                     |
| Wheel Type:              | Not Applicable                |
| Support Bar Included:    | Support Bar Included          |
| Extras:                  | None                          |

ROXOR

Sales Code: WRSF036

**Description:** 1850 Wetroom Wall Channel Pewter



## TECHNICAL DATA SHEET

ROXOR

2

## ENCLOSURES

Sales Code: FIX027

**Description:** Wetroom Screen Support Arm Pewter



| Product Dimensions         |                     |
|----------------------------|---------------------|
| Height (mm):               | 18                  |
| Width (mm):                | 161                 |
| Depth (mm):                | 1008                |
| Nett Weight (kg):          | 0.67                |
| Packaging Dimensions       |                     |
| Height (mm):               | 35                  |
| Width (mm):                | 160                 |
| Length (mm):               | 1020                |
| Gross Weight (kg):         | 0.7                 |
| Packaging Data             |                     |
| Box Colour:                | Brown C