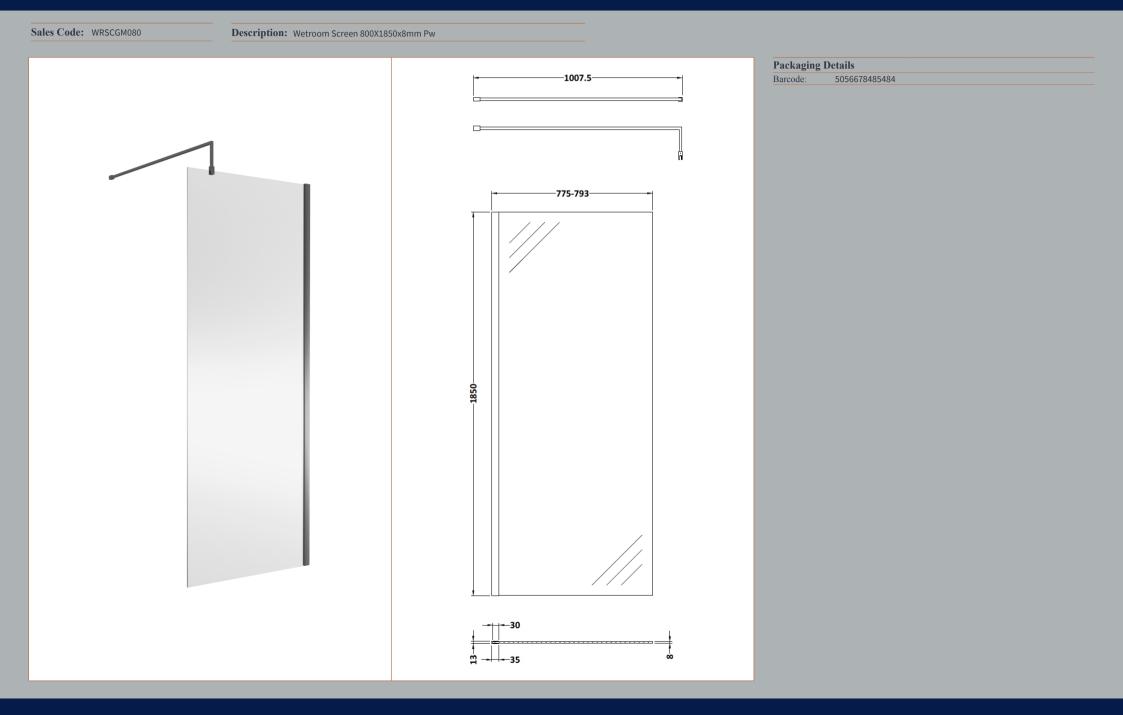

# ENCLOSURES

Sales Code: WRSC080

| Product Dimensions         |                               |
|----------------------------|-------------------------------|
| Height (mm):               | 1850                          |
| Width (mm):                | 800                           |
| Depth (mm):                | 14                            |
| Nett Weight (kg):          | 34                            |
| Packaging Dimensions       |                               |
| Height (mm):               | 65                            |
| Width (mm):                | 850                           |
| Length (mm):               | 1920                          |
| Gross Weight (kg):         | 34                            |
| Packaging Data             |                               |
| Box Colour:                | Brown Cardboard Box - Printed |
| Box Qty:                   | 1                             |
| Label Size:                | 100 x 50                      |
| Label Colour:              | Not Applicable                |
| Label Qty:                 | 0                             |
| Outer Box Dimensions (If A | Applicable)                   |
| Height (mm):               |                               |
| Width (mm):                |                               |
| Depth (mm):                |                               |
| Length (mm):               |                               |
| Gross Weight (kg):         |                               |
| Barcode:                   | 5055275819029                 |
| Product Details            |                               |
| Country of Origin:         | China                         |
| Fitting Instruction:       | No                            |
| CE & UKCA:                 | Yes                           |
| Profile Material:          | Aluminium                     |
| Profile Finish:            | Chrome                        |
| Adjustments (mm):          | 775mm - 793mm                 |
| Entry Width (mm):          | N/A                           |
| Swing In Dim (mm):         | N/A                           |
| Swing Out Dim (mm):        | N/A                           |
| Radius (mm):               | Not Applicable                |
| Glass Thickness (mm):      | 8                             |
| Easy Fit:                  | No                            |
| Easy Clean:                | No                            |
| Handle Style:              | Not Applicable                |
| Handle Material:           | Not Applicable                |
| Enclosure Design:          | Frameless                     |
| Wheel Type:                | Not Applicable                |
| Support Bar Included:      | Support Bar Included          |
| Extras:                    | None                          |