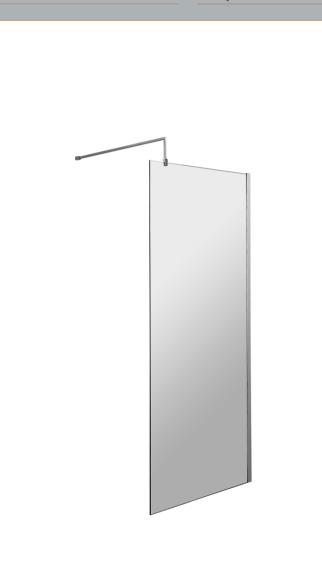

# ENCLOSURES

Sales Code: WRSC080

| Product Dimensions         |                               |
|----------------------------|-------------------------------|
| Height (mm):               | 1850                          |
| Width (mm):                | 800                           |
| Depth (mm):                | 14                            |
| Nett Weight (kg):          | 34                            |
| Packaging Dimensions       |                               |
| Height (mm):               | 65                            |
| Width (mm):                | 850                           |
| Length (mm):               | 1920                          |
| Gross Weight (kg):         | 34                            |
| Packaging Data             |                               |
| Box Colour:                | Brown Cardboard Box - Printed |
| Box Qty:                   | 1                             |
| Label Size:                | 100 x 50                      |
| Label Colour:              | Not Applicable                |
| Label Qty:                 | 0                             |
| Outer Box Dimensions (If A | Applicable)                   |
| Height (mm):               |                               |
| Width (mm):                |                               |
| Depth (mm):                |                               |
| Length (mm):               |                               |
| Gross Weight (kg):         |                               |
| Barcode:                   | 5055275819029                 |
| Product Details            |                               |
| Country of Origin:         | China                         |
| Fitting Instruction:       | No                            |
| CE & UKCA:                 | Yes                           |
| Profile Material:          | Aluminium                     |
| Profile Finish:            | Chrome                        |
| Adjustments (mm):          | 775mm - 793mm                 |
| Entry Width (mm):          | N/A                           |
| Swing In Dim (mm):         | N/A                           |
| Swing Out Dim (mm):        | N/A                           |
| Radius (mm):               | Not Applicable                |
| Glass Thickness (mm):      | 8                             |
| Easy Fit:                  | No                            |
| Easy Clean:                | No                            |
| Handle Style:              | Not Applicable                |
| Handle Material:           | Not Applicable                |
| Enclosure Design:          | Frameless                     |
| Wheel Type:                | Not Applicable                |
| Support Bar Included:      | Support Bar Included          |
| Extras:                    | None                          |