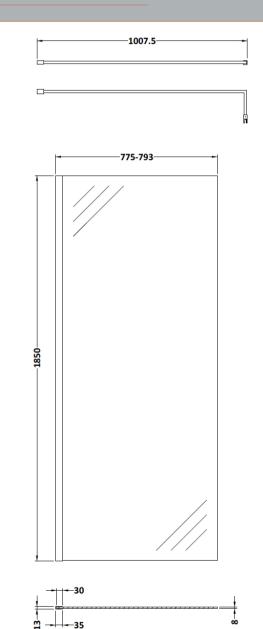

# ENCLOSURES

Sales Code: WRSC080

| Product Dimensions         |                               |
|----------------------------|-------------------------------|
| Height (mm):               | 1850                          |
| Width (mm):                | 800                           |
| Depth (mm):                | 14                            |
| Nett Weight (kg):          | 34                            |
| Packaging Dimensions       |                               |
| Height (mm):               | 65                            |
| Width (mm):                | 850                           |
| Length (mm):               | 1920                          |
| Gross Weight (kg):         | 34                            |
| Packaging Data             |                               |
| Box Colour:                | Brown Cardboard Box - Printed |
| Box Qty:                   | 1                             |
| Label Size:                | 100 x 50                      |
| Label Colour:              | Not Applicable                |
| Label Qty:                 | 0                             |
| Outer Box Dimensions (If A | Applicable)                   |
| Height (mm):               |                               |
| Width (mm):                |                               |
| Depth (mm):                |                               |
| Length (mm):               |                               |
| Gross Weight (kg):         |                               |
| Barcode:                   | 5055275819029                 |
| Product Details            |                               |
| Country of Origin:         | China                         |
| Fitting Instruction:       | No                            |
| CE & UKCA:                 | Yes                           |
| Profile Material:          | Aluminium                     |
| Profile Finish:            | Chrome                        |
| Adjustments (mm):          | 775mm - 793mm                 |
| Entry Width (mm):          | N/A                           |
| Swing In Dim (mm):         | N/A                           |
| Swing Out Dim (mm):        | N/A                           |
| Radius (mm):               | Not Applicable                |
| Glass Thickness (mm):      | 8                             |
| Easy Fit:                  | No                            |
| Easy Clean:                | No                            |
| Handle Style:              | Not Applicable                |
| Handle Material:           | Not Applicable                |
| Enclosure Design:          | Frameless                     |
| Wheel Type:                | Not Applicable                |
| Support Bar Included:      | Support Bar Included          |
| Extras:                    | None                          |