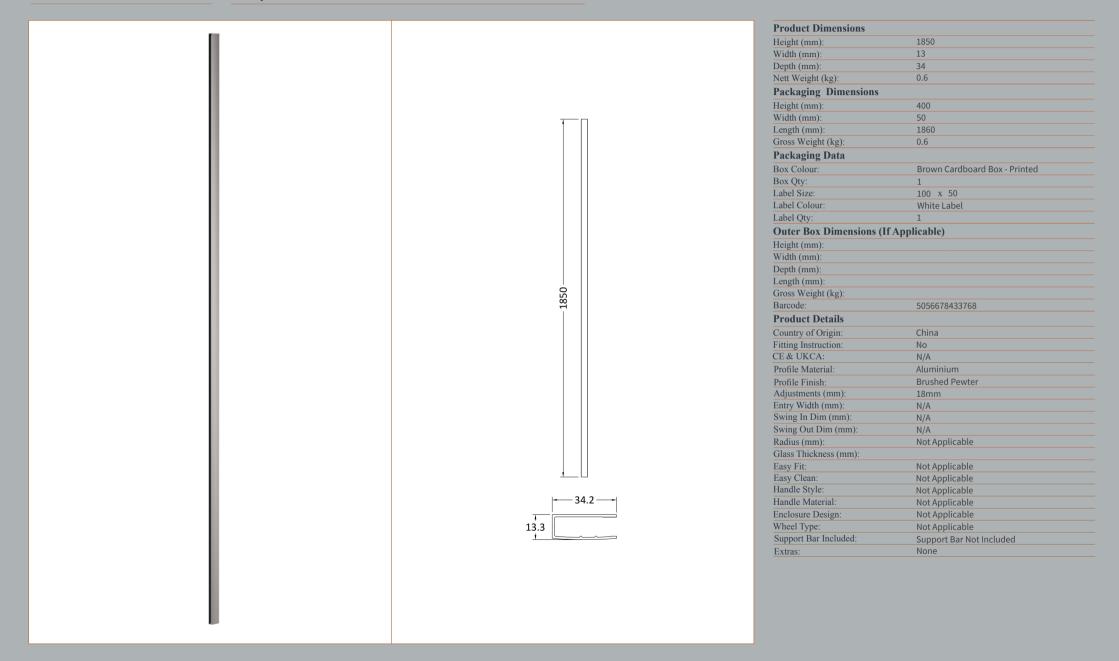

Product Dimensions

ROXOR

Sales Code: WRSF036

**Description:** 1850 Wetroom Wall Channel Pewter