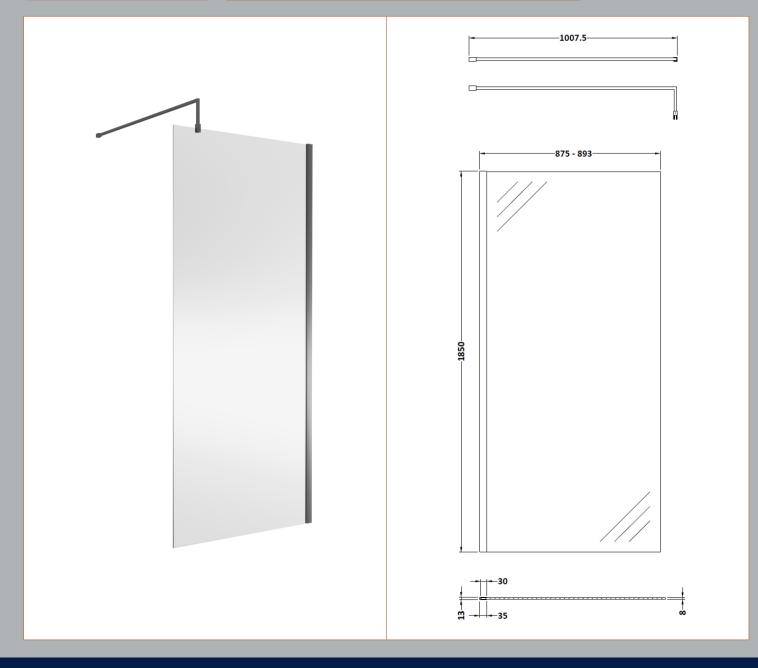

## ROXOR

Sales Code: WRSCGM090 Description: Wetroom Screen 900X1850x8mm Pw

## **Packaging Details**

Barcode: 5056678485491

Sales Code: WRSC090 Description: Wetroom Screen 900 X 1850 X 8mm

| <b>Product Dimensions</b>         |                               |
|-----------------------------------|-------------------------------|
| Height (mm):                      | 1850                          |
| Width (mm):                       | 900                           |
| Depth (mm):                       | 14                            |
| Nett Weight (kg):                 | 37.5                          |
| Packaging Dimensions              |                               |
| Height (mm):                      | 65                            |
| Width (mm):                       | 950                           |
| Length (mm):                      | 1920                          |
| Gross Weight (kg):                | 38.2                          |
| Packaging Data                    |                               |
| Box Colour:                       | Brown Cardboard Box - Printed |
| Box Qty:                          | 1                             |
| Label Size:                       | 100 x 50                      |
| Label Colour:                     | Not Applicable                |
| Label Qty:                        | 0                             |
| <b>Outer Box Dimensions (If A</b> | Applicable)                   |
| Height (mm):                      |                               |
| Width (mm):                       |                               |
| Depth (mm):                       |                               |
| Length (mm):                      |                               |
| Gross Weight (kg):                |                               |
| Barcode:                          | 5055275819036                 |
| Product Details                   |                               |
| Country of Origin:                | China                         |
| Fitting Instruction:              | No                            |
| CE & UKCA:                        | Yes                           |
| Profile Material:                 | Aluminium                     |
| Profile Finish:                   | Chrome                        |
| Adjustments (mm):                 | 875mm - 893mm                 |
| Entry Width (mm):                 | N/A                           |
| Swing In Dim (mm):                | N/A                           |
| Swing Out Dim (mm):               | N/A                           |
| Radius (mm):                      | Not Applicable                |
| Glass Thickness (mm):             | 8                             |
| Easy Fit:                         | No                            |
| Easy Clean:                       | No                            |
| Handle Style:                     | Not Applicable                |
| Handle Material:                  | Not Applicable                |
| Enclosure Design:                 | Frameless                     |
| Wheel Type:                       | Not Applicable                |
| Support Bar Included:             | Support Bar Included          |
| Extras:                           | None                          |