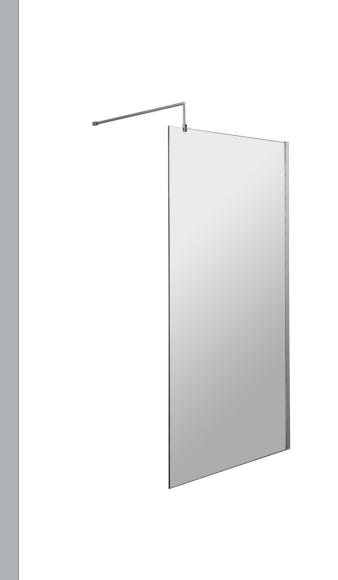

## ROXOR

Sales Code: WRSCGM090 Description: Wetroom Screen 900X1850x8mm Pw

## **Packaging Details**

Barcode: 5056678485491

Sales Code: WRSC090 Description: Wetroom Screen 900 X 1850 X 8mm

| <b>Product Dimensions</b>         |                               |
|-----------------------------------|-------------------------------|
| Height (mm):                      | 1850                          |
| Width (mm):                       | 900                           |
| Depth (mm):                       | 14                            |
| Nett Weight (kg):                 | 37.5                          |
| Packaging Dimensions              |                               |
| Height (mm):                      | 65                            |
| Width (mm):                       | 950                           |
| Length (mm):                      | 1920                          |
| Gross Weight (kg):                | 38.2                          |
| Packaging Data                    |                               |
| Box Colour:                       | Brown Cardboard Box - Printed |
| Box Qty:                          | 1                             |
| Label Size:                       | 100 x 50                      |
| Label Colour:                     | Not Applicable                |
| Label Qty:                        | 0                             |
| <b>Outer Box Dimensions (If A</b> | Applicable)                   |
| Height (mm):                      |                               |
| Width (mm):                       |                               |
| Depth (mm):                       |                               |
| Length (mm):                      |                               |
| Gross Weight (kg):                |                               |
| Barcode:                          | 5055275819036                 |
| Product Details                   |                               |
| Country of Origin:                | China                         |
| Fitting Instruction:              | No                            |
| CE & UKCA:                        | Yes                           |
| Profile Material:                 | Aluminium                     |
| Profile Finish:                   | Chrome                        |
| Adjustments (mm):                 | 875mm - 893mm                 |
| Entry Width (mm):                 | N/A                           |
| Swing In Dim (mm):                | N/A                           |
| Swing Out Dim (mm):               | N/A                           |
| Radius (mm):                      | Not Applicable                |
| Glass Thickness (mm):             | 8                             |
| Easy Fit:                         | No                            |
| Easy Clean:                       | No                            |
| Handle Style:                     | Not Applicable                |
| Handle Material:                  | Not Applicable                |
| Enclosure Design:                 | Frameless                     |
| Wheel Type:                       | Not Applicable                |
| Support Bar Included:             | Support Bar Included          |
| Extras:                           | None                          |