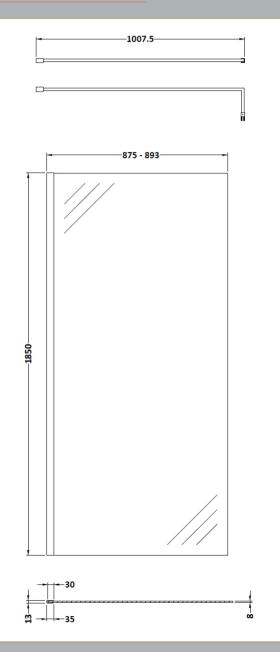

## **Packaging Details**

Barcode: 5056678485491

Sales Code: WRSC090 Description: Wetroom Screen 900 X 1850 X 8mm

| <b>Product Dimensions</b>         |                               |
|-----------------------------------|-------------------------------|
| Height (mm):                      | 1850                          |
| Width (mm):                       | 900                           |
| Depth (mm):                       | 14                            |
| Nett Weight (kg):                 | 37.5                          |
| Packaging Dimensions              |                               |
| Height (mm):                      | 65                            |
| Width (mm):                       | 950                           |
| Length (mm):                      | 1920                          |
| Gross Weight (kg):                | 38.2                          |
| Packaging Data                    |                               |
| Box Colour:                       | Brown Cardboard Box - Printed |
| Box Qty:                          | 1                             |
| Label Size:                       | 100 x 50                      |
| Label Colour:                     | Not Applicable                |
| Label Qty:                        | 0                             |
| <b>Outer Box Dimensions (If A</b> | Applicable)                   |
| Height (mm):                      |                               |
| Width (mm):                       |                               |
| Depth (mm):                       |                               |
| Length (mm):                      |                               |
| Gross Weight (kg):                |                               |
| Barcode:                          | 5055275819036                 |
| Product Details                   |                               |
| Country of Origin:                | China                         |
| Fitting Instruction:              | No                            |
| CE & UKCA:                        | Yes                           |
| Profile Material:                 | Aluminium                     |
| Profile Finish:                   | Chrome                        |
| Adjustments (mm):                 | 875mm - 893mm                 |
| Entry Width (mm):                 | N/A                           |
| Swing In Dim (mm):                | N/A                           |
| Swing Out Dim (mm):               | N/A                           |
| Radius (mm):                      | Not Applicable                |
| Glass Thickness (mm):             | 8                             |
| Easy Fit:                         | No                            |
| Easy Clean:                       | No                            |
| Handle Style:                     | Not Applicable                |
| Handle Material:                  | Not Applicable                |
| Enclosure Design:                 | Frameless                     |
| Wheel Type:                       | Not Applicable                |
| Support Bar Included:             | Support Bar Included          |
| Extras:                           | None                          |