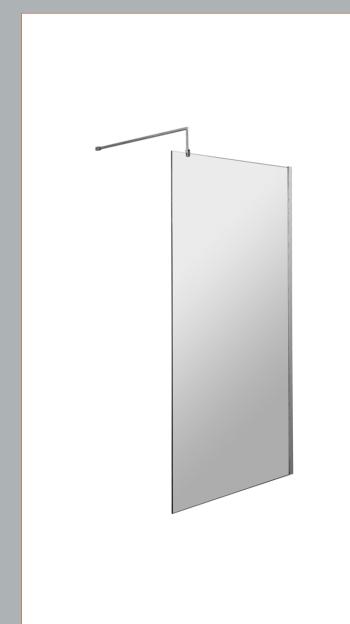

## **Packaging Details**

Barcode: 5056462645254

Sales Code: WRSC10 Description: Wetroom Screen 1000 X 1850 X 8mm

| Product Dimensions              |                               |
|---------------------------------|-------------------------------|
| Height (mm):                    | 1850                          |
| Width (mm):                     | 1000                          |
| Depth (mm):                     | 14                            |
| Nett Weight (kg):               | 42.5                          |
| Packaging Dimensions            | 12.0                          |
|                                 | 65                            |
| Height (mm):                    | 1045                          |
| Width (mm):                     | 1920                          |
| Length (mm): Gross Weight (kg): | 42.5                          |
|                                 | 42.5                          |
| Packaging Data                  |                               |
| Box Colour:                     | Brown Cardboard Box - Printed |
| Box Qty:                        | 1                             |
| Label Size:                     | 100 x 50                      |
| Label Colour:                   | Not Applicable                |
| Label Qty:                      | 0                             |
| Outer Box Dimensions (If Appl   | licable)                      |
| Height (mm):                    |                               |
| Width (mm):                     |                               |
| Depth (mm):                     |                               |
| Length (mm):                    |                               |
| Gross Weight (kg):              |                               |
| Barcode:                        | 5055275819043                 |
| Product Details                 |                               |
| Country of Origin:              | China                         |
| Fitting Instruction:            | No                            |
| CE & UKCA:                      | Yes                           |
| Profile Material:               | Aluminium                     |
| Profile Finish:                 | Chrome                        |
| Adjustments (mm):               | 975mm - 993mm                 |
| Entry Width (mm):               | N/A                           |
| Swing In Dim (mm):              | N/A                           |
| Swing Out Dim (mm):             | N/A                           |
| Radius (mm):                    | Not Applicable                |
| Glass Thickness (mm):           | 8                             |
| Easy Fit:                       | No                            |
| Easy Clean:                     | No                            |
| Handle Style:                   | Not Applicable                |
| Handle Material:                | Not Applicable                |
| Enclosure Design:               | Frameless                     |
| Wheel Type:                     | Not Applicable                |
| Support Bar Included:           | Support Bar Included          |
| Extras:                         | None                          |