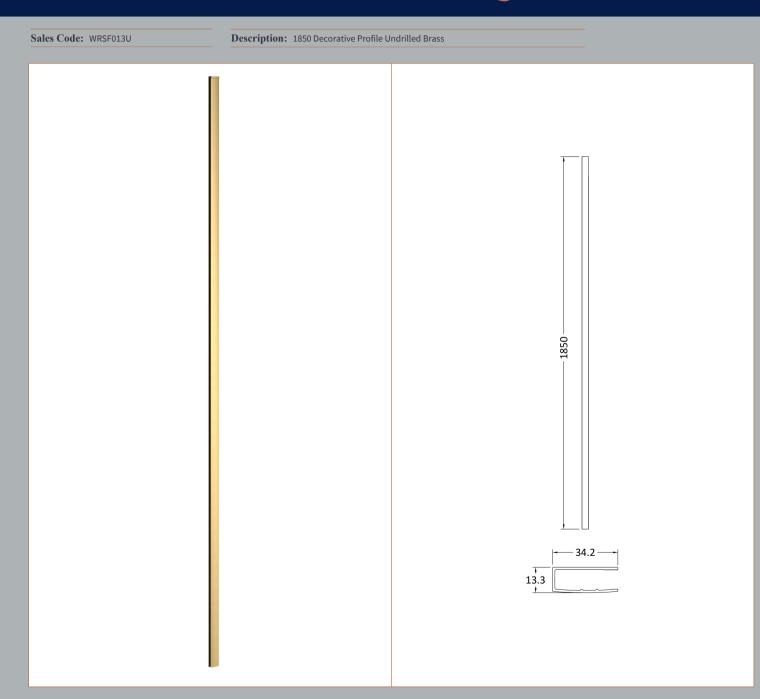

| Product Dimensions                  |                          |
|-------------------------------------|--------------------------|
| Height (mm):                        | 1850                     |
| Width (mm):                         | 34                       |
| Depth (mm):                         | 13                       |
| Nett Weight (kg):                   | 0.6                      |
| Packaging Dimensions                |                          |
| Height (mm):                        | 400                      |
| Width (mm):                         | 50                       |
| Length (mm):                        | 1860                     |
| Gross Weight (kg):                  | 0.6                      |
| Packaging Data                      |                          |
| Box Colour:                         | Brown Cardboard Box      |
| Box Qty:                            | 1                        |
| Label Size:                         | 100 x 50                 |
| Label Colour:                       | White Label              |
| Label Qty:                          | 1                        |
| <b>Outer Box Dimensions (If App</b> | licable)                 |
| Height (mm):                        |                          |
| Width (mm):                         |                          |
| Depth (mm):                         |                          |
| Length (mm):                        |                          |
| Gross Weight (kg):                  |                          |
| Barcode:                            | 5056462644882            |
| <b>Product Details</b>              |                          |
| Country of Origin:                  | China                    |
| Fitting Instruction:                | No                       |
| CE & UKCA:                          | N/A                      |
| Profile Material:                   | Aluminium                |
| Profile Finish:                     | Brushed Brass            |
| Adjustments (mm):                   | 18 mm                    |
| Entry Width (mm):                   | N/A                      |
| Swing In Dim (mm):                  | N/A                      |
| Swing Out Dim (mm):                 | N/A                      |
| Radius (mm):                        |                          |
| Glass Thickness (mm):               |                          |
| Easy Fit:                           | Not Applicable           |
| Easy Clean:                         | Not Applicable           |
| Handle Style:                       | Not Applicable           |
| Handle Material:                    | Not Applicable           |
| Enclosure Design:                   | Not Applicable           |
| Wheel Type:                         | Not Applicable           |
| Support Bar Included:               | Support Bar Not Included |
| Extras:                             | None                     |