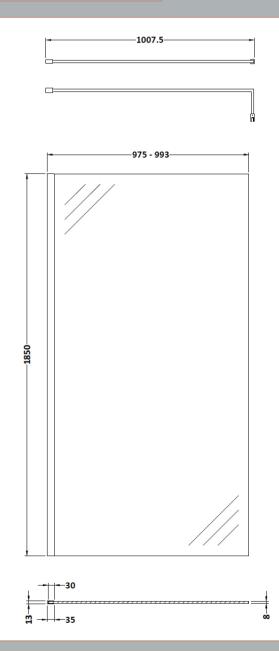

## **Packaging Details**

Barcode: 5056462645254

Sales Code: WRSC10 Description: Wetroom Screen 1000 X 1850 X 8mm

| Product Dimensions              |                               |
|---------------------------------|-------------------------------|
| Height (mm):                    | 1850                          |
| Width (mm):                     | 1000                          |
| Depth (mm):                     | 14                            |
| Nett Weight (kg):               | 42.5                          |
| Packaging Dimensions            | 12.0                          |
|                                 | 65                            |
| Height (mm):                    | 1045                          |
| Width (mm):                     | 1920                          |
| Length (mm): Gross Weight (kg): | 42.5                          |
|                                 | 42.5                          |
| Packaging Data                  |                               |
| Box Colour:                     | Brown Cardboard Box - Printed |
| Box Qty:                        | 1                             |
| Label Size:                     | 100 x 50                      |
| Label Colour:                   | Not Applicable                |
| Label Qty:                      | 0                             |
| Outer Box Dimensions (If Appl   | licable)                      |
| Height (mm):                    |                               |
| Width (mm):                     |                               |
| Depth (mm):                     |                               |
| Length (mm):                    |                               |
| Gross Weight (kg):              |                               |
| Barcode:                        | 5055275819043                 |
| Product Details                 |                               |
| Country of Origin:              | China                         |
| Fitting Instruction:            | No                            |
| CE & UKCA:                      | Yes                           |
| Profile Material:               | Aluminium                     |
| Profile Finish:                 | Chrome                        |
| Adjustments (mm):               | 975mm - 993mm                 |
| Entry Width (mm):               | N/A                           |
| Swing In Dim (mm):              | N/A                           |
| Swing Out Dim (mm):             | N/A                           |
| Radius (mm):                    | Not Applicable                |
| Glass Thickness (mm):           | 8                             |
| Easy Fit:                       | No                            |
| Easy Clean:                     | No                            |
| Handle Style:                   | Not Applicable                |
| Handle Material:                | Not Applicable                |
| Enclosure Design:               | Frameless                     |
| Wheel Type:                     | Not Applicable                |
| Support Bar Included:           | Support Bar Included          |
| Extras:                         | None                          |