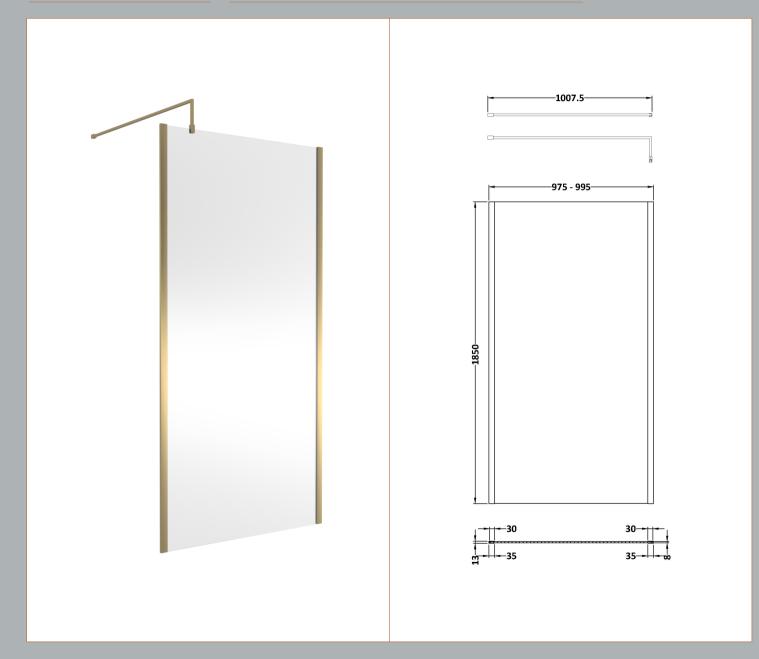

## **Packaging Details**

Barcode: 5056462645254

Sales Code: WRSC10 Description: Wetroom Screen 1000 X 1850 X 8mm

| Product Dimensions              |                               |
|---------------------------------|-------------------------------|
| Height (mm):                    | 1850                          |
| Width (mm):                     | 1000                          |
| Depth (mm):                     | 14                            |
| Nett Weight (kg):               | 42.5                          |
| Packaging Dimensions            | 12.0                          |
|                                 | 65                            |
| Height (mm):                    | 1045                          |
| Width (mm):                     | 1920                          |
| Length (mm): Gross Weight (kg): | 42.5                          |
|                                 | 42.5                          |
| Packaging Data                  |                               |
| Box Colour:                     | Brown Cardboard Box - Printed |
| Box Qty:                        | 1                             |
| Label Size:                     | 100 x 50                      |
| Label Colour:                   | Not Applicable                |
| Label Qty:                      | 0                             |
| Outer Box Dimensions (If Appl   | licable)                      |
| Height (mm):                    |                               |
| Width (mm):                     |                               |
| Depth (mm):                     |                               |
| Length (mm):                    |                               |
| Gross Weight (kg):              |                               |
| Barcode:                        | 5055275819043                 |
| Product Details                 |                               |
| Country of Origin:              | China                         |
| Fitting Instruction:            | No                            |
| CE & UKCA:                      | Yes                           |
| Profile Material:               | Aluminium                     |
| Profile Finish:                 | Chrome                        |
| Adjustments (mm):               | 975mm - 993mm                 |
| Entry Width (mm):               | N/A                           |
| Swing In Dim (mm):              | N/A                           |
| Swing Out Dim (mm):             | N/A                           |
| Radius (mm):                    | Not Applicable                |
| Glass Thickness (mm):           | 8                             |
| Easy Fit:                       | No                            |
| Easy Clean:                     | No                            |
| Handle Style:                   | Not Applicable                |
| Handle Material:                | Not Applicable                |
| Enclosure Design:               | Frameless                     |
| Wheel Type:                     | Not Applicable                |
| Support Bar Included:           | Support Bar Included          |
| Extras:                         | None                          |

| Product Dimensions          |                               |
|-----------------------------|-------------------------------|
| Height (mm):                | 1850                          |
| Width (mm):                 |                               |
| Depth (mm):                 |                               |
| Nett Weight (kg):           | 0.6                           |
| Packaging Dimensions        |                               |
| Height (mm):                | 400                           |
| Width (mm):                 | 50                            |
| Length (mm):                | 1860                          |
| Gross Weight (kg):          | 0.6                           |
| Packaging Data              | 0.0                           |
|                             | Brown Cardboard Box - Printed |
| Box Colour:                 |                               |
| Box Qty:                    | 1                             |
| Label Size:                 | 100 x 50                      |
| Label Colour:               | White Label                   |
| Label Qty:                  | 1                             |
| Outer Box Dimensions (If Ap | plicable)                     |
| Height (mm):                |                               |
| Width (mm):                 |                               |
| Depth (mm):                 |                               |
| Length (mm):                |                               |
| Gross Weight (kg):          |                               |
| Barcode:                    | 5056462611846                 |
| <b>Product Details</b>      |                               |
| Country of Origin:          | China                         |
| Fitting Instruction:        | No                            |
| CE & UKCA:                  | N/A                           |
| Profile Material:           | Aluminium                     |
| Profile Finish:             | Brushed Brass                 |
| Adjustments (mm):           | 18mm                          |
| Entry Width (mm):           | N/A                           |
| Swing In Dim (mm):          | N/A                           |
| Swing Out Dim (mm):         | N/A                           |
| Radius (mm):                | Not Applicable                |
| Glass Thickness (mm):       |                               |
| Easy Fit:                   | Not Applicable                |
| Easy Clean:                 | Not Applicable                |
| Handle Style:               | Not Applicable                |
| Handle Material:            | Not Applicable                |
| Enclosure Design:           | Not Applicable                |
| Wheel Type:                 | Not Applicable                |
| Support Bar Included:       | Support Bar Not Included      |
| Extras:                     | None                          |
|                             |                               |