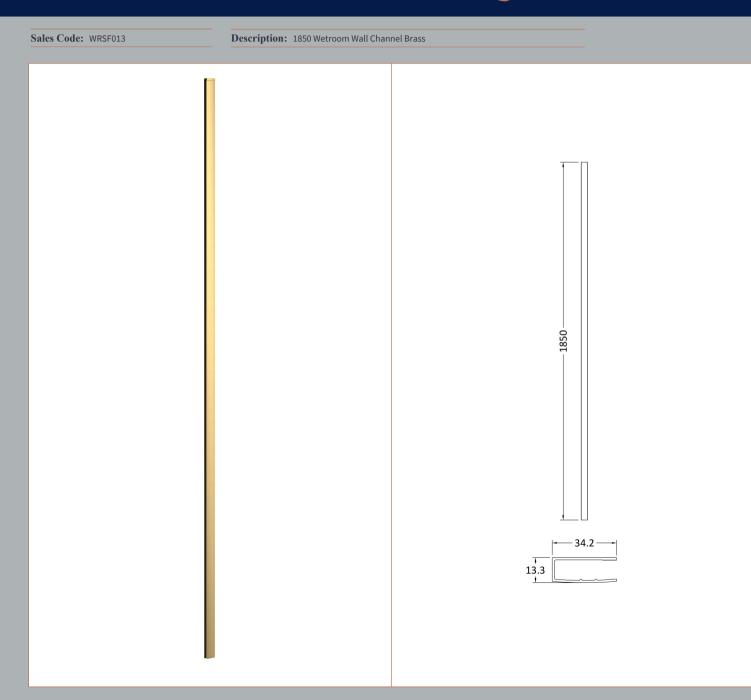

## ROXOR

Sales Code: WRSCOBB10 Description: 1000 Wetroom Screen Outer Frame 1850X8mm

| Product Dimensions                  |                          |
|-------------------------------------|--------------------------|
| Height (mm):                        | 1850                     |
| Width (mm):                         | 34                       |
| Depth (mm):                         | 13                       |
| Nett Weight (kg):                   | 0.6                      |
| Packaging Dimensions                |                          |
| Height (mm):                        | 400                      |
| Width (mm):                         | 50                       |
| Length (mm):                        | 1860                     |
| Gross Weight (kg):                  | 0.6                      |
| Packaging Data                      |                          |
| Box Colour:                         | Brown Cardboard Box      |
| Box Qty:                            | 1                        |
| Label Size:                         | 100 x 50                 |
| Label Colour:                       | White Label              |
| Label Qty:                          | 1                        |
| <b>Outer Box Dimensions (If App</b> | licable)                 |
| Height (mm):                        |                          |
| Width (mm):                         |                          |
| Depth (mm):                         |                          |
| Length (mm):                        |                          |
| Gross Weight (kg):                  |                          |
| Barcode:                            | 5056462644882            |
| <b>Product Details</b>              |                          |
| Country of Origin:                  | China                    |
| Fitting Instruction:                | No                       |
| CE & UKCA:                          | N/A                      |
| Profile Material:                   | Aluminium                |
| Profile Finish:                     | Brushed Brass            |
| Adjustments (mm):                   | 18 mm                    |
| Entry Width (mm):                   | N/A                      |
| Swing In Dim (mm):                  | N/A                      |
| Swing Out Dim (mm):                 | N/A                      |
| Radius (mm):                        |                          |
| Glass Thickness (mm):               |                          |
| Easy Fit:                           | Not Applicable           |
| Easy Clean:                         | Not Applicable           |
| Handle Style:                       | Not Applicable           |
| Handle Material:                    | Not Applicable           |
| Enclosure Design:                   | Not Applicable           |
| Wheel Type:                         | Not Applicable           |
| Support Bar Included:               | Support Bar Not Included |
| Extras:                             | None                     |