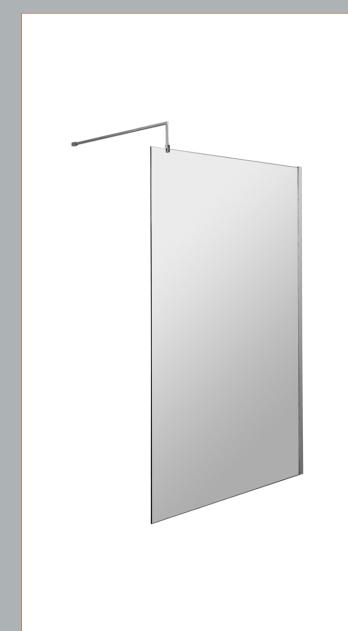

## ROXOR

Sales Code: WRSCOBB12 Description: 1200 Wetroom Screen Outer Frame 1850X8mm

**Packaging Details** 

Barcode: 5056462645278

Sales Code: WRSC12 Description: Wetroom Screen 1200 X 1850 X 8mm

| <b>Product Dimensions</b>  |                               |
|----------------------------|-------------------------------|
| Height (mm):               | 1850                          |
| Width (mm):                | 1200                          |
| Depth (mm):                | 14                            |
| Nett Weight (kg):          | 50.5                          |
| Packaging Dimensions       |                               |
| Height (mm):               | 65                            |
| Width (mm):                | 1250                          |
| Length (mm):               | 1920                          |
| Gross Weight (kg):         | 50.5                          |
| Packaging Data             |                               |
| Box Colour:                | Brown Cardboard Box - Printed |
| Box Qty:                   | 1                             |
| Label Size:                | 100 x 50                      |
| Label Colour:              | Not Applicable                |
| Label Qty:                 | 0                             |
| Outer Box Dimensions (If A | Applicable)                   |
| Height (mm):               | **                            |
| Width (mm):                |                               |
| Depth (mm):                |                               |
| Length (mm):               |                               |
| Gross Weight (kg):         |                               |
| Barcode:                   | 5055275819050                 |
| Product Details            |                               |
| Country of Origin:         | China                         |
| Fitting Instruction:       | No                            |
| CE & UKCA:                 | Yes                           |
| Profile Material:          | Aluminium                     |
| Profile Finish:            | Chrome                        |
| Adjustments (mm):          | 1175mm - 1193mm               |
| Entry Width (mm):          | N/A                           |
| Swing In Dim (mm):         | N/A                           |
| Swing Out Dim (mm):        | N/A                           |
| Radius (mm):               | Not Applicable                |
| Glass Thickness (mm):      | 8                             |
| Easy Fit:                  | No                            |
| Easy Clean:                | No                            |
| Handle Style:              | Not Applicable                |
| Handle Material:           | Not Applicable                |
| Enclosure Design:          | Frameless                     |
| Wheel Type:                | Not Applicable                |
| Support Bar Included:      | Support Bar Included          |
| Extras:                    | None                          |