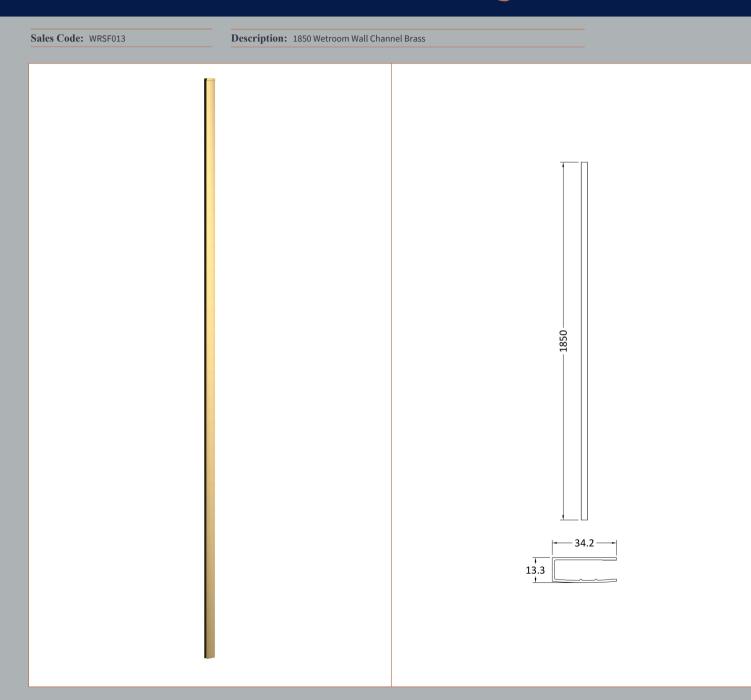

| Product Dimensions                  |                          |
|-------------------------------------|--------------------------|
| Height (mm):                        | 1850                     |
| Width (mm):                         | 34                       |
| Depth (mm):                         | 13                       |
| Nett Weight (kg):                   | 0.6                      |
| Packaging Dimensions                |                          |
| Height (mm):                        | 400                      |
| Width (mm):                         | 50                       |
| Length (mm):                        | 1860                     |
| Gross Weight (kg):                  | 0.6                      |
| Packaging Data                      |                          |
| Box Colour:                         | Brown Cardboard Box      |
| Box Qty:                            | 1                        |
| Label Size:                         | 100 x 50                 |
| Label Colour:                       | White Label              |
| Label Qty:                          | 1                        |
| <b>Outer Box Dimensions (If App</b> | licable)                 |
| Height (mm):                        |                          |
| Width (mm):                         |                          |
| Depth (mm):                         |                          |
| Length (mm):                        |                          |
| Gross Weight (kg):                  |                          |
| Barcode:                            | 5056462644882            |
| <b>Product Details</b>              |                          |
| Country of Origin:                  | China                    |
| Fitting Instruction:                | No                       |
| CE & UKCA:                          | N/A                      |
| Profile Material:                   | Aluminium                |
| Profile Finish:                     | Brushed Brass            |
| Adjustments (mm):                   | 18 mm                    |
| Entry Width (mm):                   | N/A                      |
| Swing In Dim (mm):                  | N/A                      |
| Swing Out Dim (mm):                 | N/A                      |
| Radius (mm):                        |                          |
| Glass Thickness (mm):               |                          |
| Easy Fit:                           | Not Applicable           |
| Easy Clean:                         | Not Applicable           |
| Handle Style:                       | Not Applicable           |
| Handle Material:                    | Not Applicable           |
| Enclosure Design:                   | Not Applicable           |
| Wheel Type:                         | Not Applicable           |
| Support Bar Included:               | Support Bar Not Included |
| Extras:                             | None                     |