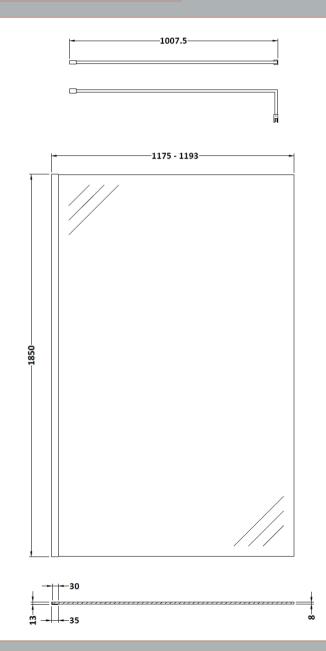

## ROXOR

Sales Code: WRSCOBB12 Description: 1200 Wetroom Screen Outer Frame 1850X8mm

**Packaging Details** 

Barcode: 5056462645278

Sales Code: WRSC12 Description: Wetroom Screen 1200 X 1850 X 8mm

| <b>Product Dimensions</b>  |                               |
|----------------------------|-------------------------------|
| Height (mm):               | 1850                          |
| Width (mm):                | 1200                          |
| Depth (mm):                | 14                            |
| Nett Weight (kg):          | 50.5                          |
| Packaging Dimensions       |                               |
| Height (mm):               | 65                            |
| Width (mm):                | 1250                          |
| Length (mm):               | 1920                          |
| Gross Weight (kg):         | 50.5                          |
| Packaging Data             |                               |
| Box Colour:                | Brown Cardboard Box - Printed |
| Box Qty:                   | 1                             |
| Label Size:                | 100 x 50                      |
| Label Colour:              | Not Applicable                |
| Label Qty:                 | 0                             |
| Outer Box Dimensions (If A | Applicable)                   |
| Height (mm):               | **                            |
| Width (mm):                |                               |
| Depth (mm):                |                               |
| Length (mm):               |                               |
| Gross Weight (kg):         |                               |
| Barcode:                   | 5055275819050                 |
| Product Details            |                               |
| Country of Origin:         | China                         |
| Fitting Instruction:       | No                            |
| CE & UKCA:                 | Yes                           |
| Profile Material:          | Aluminium                     |
| Profile Finish:            | Chrome                        |
| Adjustments (mm):          | 1175mm - 1193mm               |
| Entry Width (mm):          | N/A                           |
| Swing In Dim (mm):         | N/A                           |
| Swing Out Dim (mm):        | N/A                           |
| Radius (mm):               | Not Applicable                |
| Glass Thickness (mm):      | 8                             |
| Easy Fit:                  | No                            |
| Easy Clean:                | No                            |
| Handle Style:              | Not Applicable                |
| Handle Material:           | Not Applicable                |
| Enclosure Design:          | Frameless                     |
| Wheel Type:                | Not Applicable                |
| Support Bar Included:      | Support Bar Included          |
| Extras:                    | None                          |