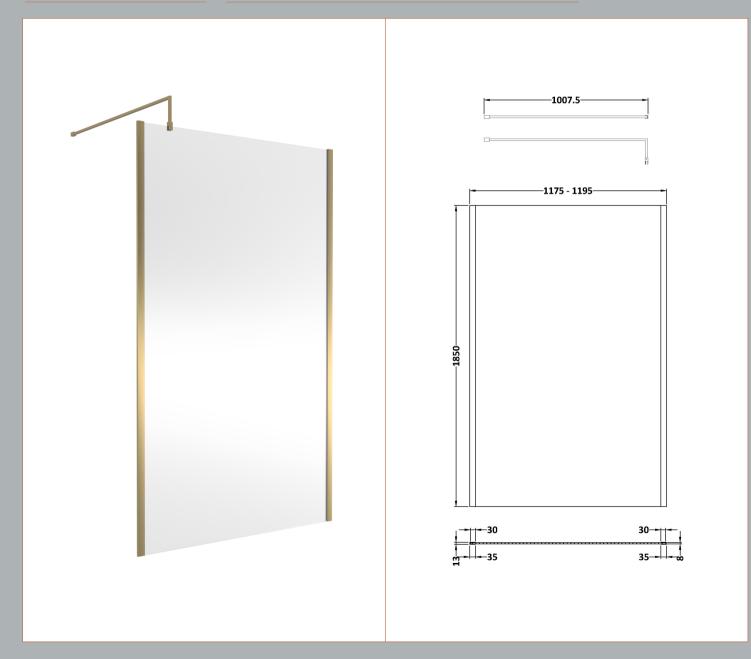

| Product Dimensions          |                               |
|-----------------------------|-------------------------------|
| Height (mm):                | 1850                          |
| Width (mm):                 |                               |
| Depth (mm):                 |                               |
| Nett Weight (kg):           | 0.6                           |
| Packaging Dimensions        |                               |
| Height (mm):                | 400                           |
| Width (mm):                 | 50                            |
| Length (mm):                | 1860                          |
| Gross Weight (kg):          | 0.6                           |
| Packaging Data              | 0.0                           |
|                             | Brown Cardboard Box - Printed |
| Box Colour:                 |                               |
| Box Qty:                    | 1                             |
| Label Size:                 | 100 x 50                      |
| Label Colour:               | White Label                   |
| Label Qty:                  | 1                             |
| Outer Box Dimensions (If Ap | plicable)                     |
| Height (mm):                |                               |
| Width (mm):                 |                               |
| Depth (mm):                 |                               |
| Length (mm):                |                               |
| Gross Weight (kg):          |                               |
| Barcode:                    | 5056462611846                 |
| <b>Product Details</b>      |                               |
| Country of Origin:          | China                         |
| Fitting Instruction:        | No                            |
| CE & UKCA:                  | N/A                           |
| Profile Material:           | Aluminium                     |
| Profile Finish:             | Brushed Brass                 |
| Adjustments (mm):           | 18mm                          |
| Entry Width (mm):           | N/A                           |
| Swing In Dim (mm):          | N/A                           |
| Swing Out Dim (mm):         | N/A                           |
| Radius (mm):                | Not Applicable                |
| Glass Thickness (mm):       |                               |
| Easy Fit:                   | Not Applicable                |
| Easy Clean:                 | Not Applicable                |
| Handle Style:               | Not Applicable                |
| Handle Material:            | Not Applicable                |
| Enclosure Design:           | Not Applicable                |
| Wheel Type:                 | Not Applicable                |
| Support Bar Included:       | Support Bar Not Included      |
| Extras:                     | None                          |
|                             |                               |