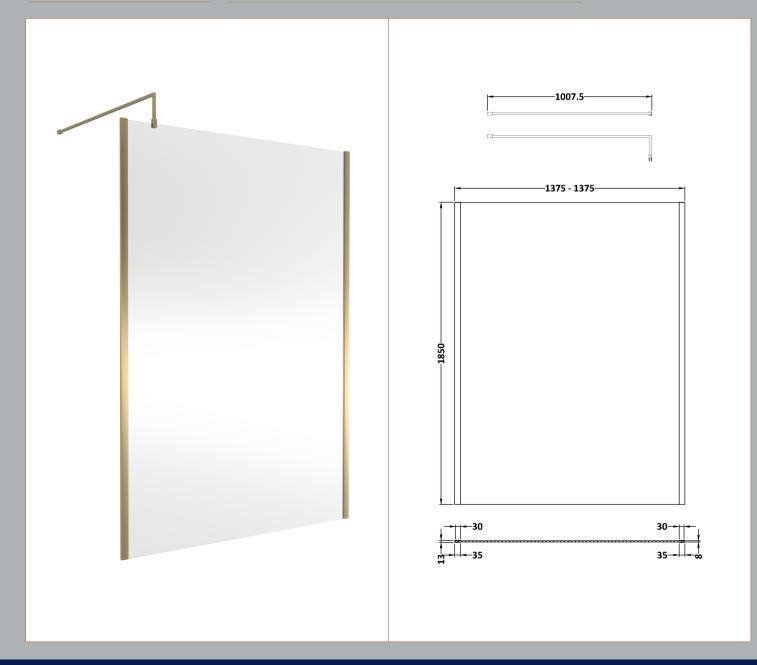

None

Extras:

| Product Dimensions          |                               |
|-----------------------------|-------------------------------|
| Height (mm):                | 1850                          |
| Width (mm):                 |                               |
| Depth (mm):                 |                               |
| Nett Weight (kg):           | 0.6                           |
| Packaging Dimensions        |                               |
| Height (mm):                | 400                           |
| Width (mm):                 | 50                            |
| Length (mm):                | 1860                          |
| Gross Weight (kg):          | 0.6                           |
| Packaging Data              | 0.0                           |
|                             | Brown Cardboard Box - Printed |
| Box Colour:                 |                               |
| Box Qty:                    | 1                             |
| Label Size:                 | 100 x 50                      |
| Label Colour:               | White Label                   |
| Label Qty:                  | 1                             |
| Outer Box Dimensions (If Ap | plicable)                     |
| Height (mm):                |                               |
| Width (mm):                 |                               |
| Depth (mm):                 |                               |
| Length (mm):                |                               |
| Gross Weight (kg):          |                               |
| Barcode:                    | 5056462611846                 |
| <b>Product Details</b>      |                               |
| Country of Origin:          | China                         |
| Fitting Instruction:        | No                            |
| CE & UKCA:                  | N/A                           |
| Profile Material:           | Aluminium                     |
| Profile Finish:             | Brushed Brass                 |
| Adjustments (mm):           | 18mm                          |
| Entry Width (mm):           | N/A                           |
| Swing In Dim (mm):          | N/A                           |
| Swing Out Dim (mm):         | N/A                           |
| Radius (mm):                | Not Applicable                |
| Glass Thickness (mm):       |                               |
| Easy Fit:                   | Not Applicable                |
| Easy Clean:                 | Not Applicable                |
| Handle Style:               | Not Applicable                |
| Handle Material:            | Not Applicable                |
| Enclosure Design:           | Not Applicable                |
| Wheel Type:                 | Not Applicable                |
| Support Bar Included:       | Support Bar Not Included      |
| Extras:                     | None                          |
|                             |                               |