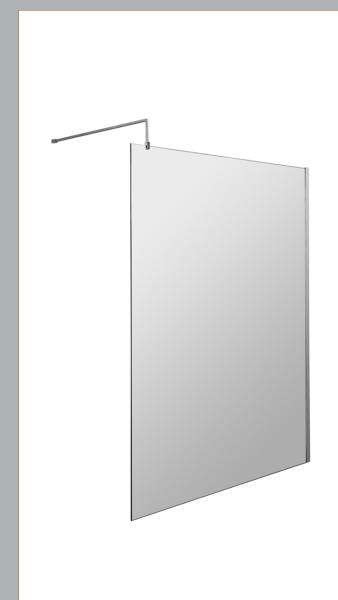

## **Packaging Details**

Barcode: 5056462645285

Sales Code: WRSC14 Description: Wetroom Screen 1400 X 1850 X 8mm

| <b>Product Dimensions</b> |                               |
|---------------------------|-------------------------------|
| Height (mm):              | 1850                          |
| Width (mm):               | 1400                          |
| Depth (mm):               | 14                            |
| Nett Weight (kg):         | 59.5                          |
| Packaging Dimensions      |                               |
| Height (mm):              | 65                            |
| Width (mm):               | 1450                          |
| Length (mm):              | 1920                          |
| Gross Weight (kg):        | 59.5                          |
| Packaging Data            |                               |
| Box Colour:               | Brown Cardboard Box - Printed |
| Box Qty:                  | 1                             |
| Label Size:               | 100 x 50                      |
| Label Colour:             | Not Applicable                |
| Label Qty:                | 0                             |
| Outer Box Dimensions (I   | f Applicable)                 |
| Height (mm):              |                               |
| Width (mm):               |                               |
| Depth (mm):               |                               |
| Length (mm):              |                               |
| Gross Weight (kg):        |                               |
| Barcode:                  | 5055275819067                 |
| Product Details           |                               |
| Country of Origin:        | China                         |
| Fitting Instruction:      | No                            |
| CE & UKCA:                | Yes                           |
| Profile Material:         | Aluminium                     |
| Profile Finish:           | Chrome                        |
| Adjustments (mm):         | 1375mm - 1393mm               |
| Entry Width (mm):         | N/A                           |
| Swing In Dim (mm):        | N/A                           |
| Swing Out Dim (mm):       | N/A                           |
| Radius (mm):              | Not Applicable                |
| Glass Thickness (mm):     | 8                             |
| Easy Fit:                 | No                            |
| Easy Clean:               | No                            |
| Handle Style:             | Not Applicable                |
| Handle Material:          | Not Applicable                |
| Enclosure Design:         | Frameless                     |
| Wheel Type:               | Not Applicable                |
| Support Bar Included:     | Support Bar Included          |
| D ·                       |                               |