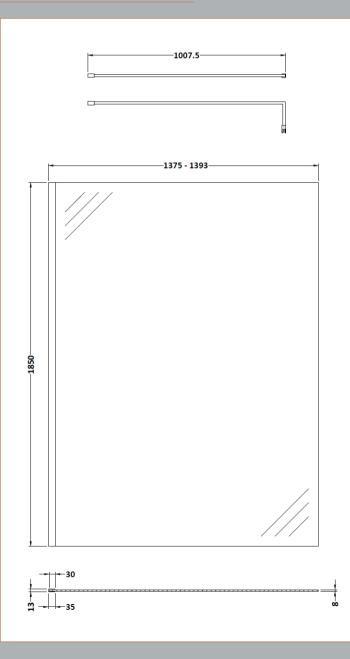

## **Packaging Details**

Barcode: 5056462645285

Sales Code: WRSC14 Description: Wetroom Screen 1400 X 1850 X 8mm

| <b>Product Dimensions</b> |                               |
|---------------------------|-------------------------------|
| Height (mm):              | 1850                          |
| Width (mm):               | 1400                          |
| Depth (mm):               | 14                            |
| Nett Weight (kg):         | 59.5                          |
| Packaging Dimensions      |                               |
| Height (mm):              | 65                            |
| Width (mm):               | 1450                          |
| Length (mm):              | 1920                          |
| Gross Weight (kg):        | 59.5                          |
| Packaging Data            |                               |
| Box Colour:               | Brown Cardboard Box - Printed |
| Box Qty:                  | 1                             |
| Label Size:               | 100 x 50                      |
| Label Colour:             | Not Applicable                |
| Label Qty:                | 0                             |
| Outer Box Dimensions (I   | f Applicable)                 |
| Height (mm):              |                               |
| Width (mm):               |                               |
| Depth (mm):               |                               |
| Length (mm):              |                               |
| Gross Weight (kg):        |                               |
| Barcode:                  | 5055275819067                 |
| Product Details           |                               |
| Country of Origin:        | China                         |
| Fitting Instruction:      | No                            |
| CE & UKCA:                | Yes                           |
| Profile Material:         | Aluminium                     |
| Profile Finish:           | Chrome                        |
| Adjustments (mm):         | 1375mm - 1393mm               |
| Entry Width (mm):         | N/A                           |
| Swing In Dim (mm):        | N/A                           |
| Swing Out Dim (mm):       | N/A                           |
| Radius (mm):              | Not Applicable                |
| Glass Thickness (mm):     | 8                             |
| Easy Fit:                 | No                            |
| Easy Clean:               | No                            |
| Handle Style:             | Not Applicable                |
| Handle Material:          | Not Applicable                |
| Enclosure Design:         | Frameless                     |
| Wheel Type:               | Not Applicable                |
| Support Bar Included:     | Support Bar Included          |
| D ·                       |                               |