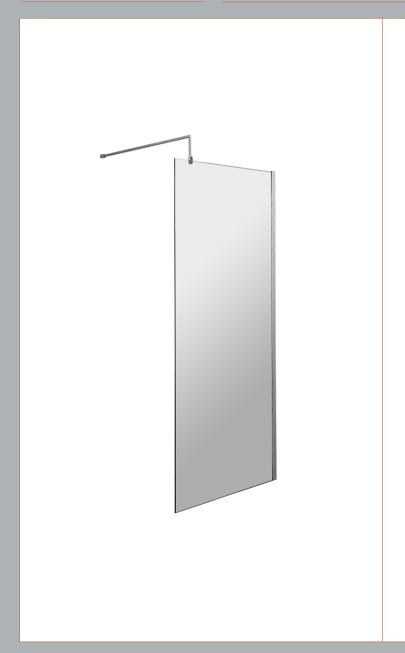

## ROXOR

Sales Code: WRSCOBB70 Description: 700 Wetroom Screen Outer Frame 1850X8mm

**Packaging Details** 

Barcode: 5056462645216

Sales Code: WRSC070 Description: Wetroom Screen 700 X 1850 X 8mm

| Product Dimensions       |                               |
|--------------------------|-------------------------------|
| Height (mm):             | 1850                          |
| Width (mm):              | 700                           |
| Depth (mm):              | 14                            |
| Nett Weight (kg):        | 29.5                          |
| Packaging Dimensions     |                               |
| Height (mm):             | 65                            |
| Width (mm):              | 750                           |
| Length (mm):             | 1920                          |
| Gross Weight (kg):       | 29.5                          |
| Packaging Data           |                               |
| Box Colour:              | Brown Cardboard Box - Printed |
| Box Qty:                 | 1                             |
| Label Size:              | 100 x 50                      |
| Label Colour:            | Not Applicable                |
| Label Qty:               | 0                             |
| Outer Box Dimensions (It | f Applicable)                 |
| Height (mm):             |                               |
| Width (mm):              |                               |
| Depth (mm):              |                               |
| Length (mm):             |                               |
| Gross Weight (kg):       |                               |
| Barcode:                 | 5055275819005                 |
| Product Details          |                               |
| Country of Origin:       | China                         |
| Fitting Instruction:     | No                            |
| CE & UKCA:               | Yes                           |
| Profile Material:        | Aluminium                     |
| Profile Finish:          | Chrome                        |
| Adjustments (mm):        | 675mm - 693mm                 |
| Entry Width (mm):        | N/A                           |
| Swing In Dim (mm):       | N/A                           |
| Swing Out Dim (mm):      | N/A                           |
| Radius (mm):             | Not Applicable                |
| Glass Thickness (mm):    | 8                             |
| Easy Fit:                | No                            |
| Easy Clean:              | No                            |
| Handle Style:            | Not Applicable                |
| Handle Material:         | Not Applicable                |
| Enclosure Design:        | Frameless                     |
| Wheel Type:              | Not Applicable                |
| Support Bar Included:    | Support Bar Included          |
| Extras:                  | None                          |
|                          |                               |