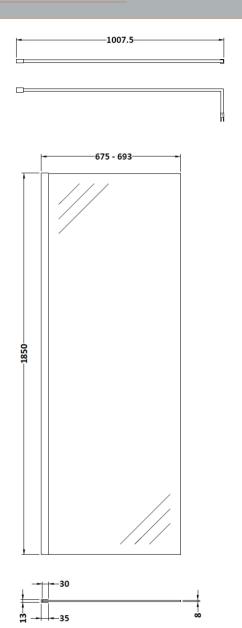

## ROXOR

Sales Code: WRSCOBB70 Description: 700 Wetroom Screen Outer Frame 1850X8mm

**Packaging Details** 

Barcode: 5056462645216

Sales Code: WRSC070 Description: Wetroom Screen 700 X 1850 X 8mm

| Product Dimensions       |                               |
|--------------------------|-------------------------------|
| Height (mm):             | 1850                          |
| Width (mm):              | 700                           |
| Depth (mm):              | 14                            |
| Nett Weight (kg):        | 29.5                          |
| Packaging Dimensions     |                               |
| Height (mm):             | 65                            |
| Width (mm):              | 750                           |
| Length (mm):             | 1920                          |
| Gross Weight (kg):       | 29.5                          |
| Packaging Data           |                               |
| Box Colour:              | Brown Cardboard Box - Printed |
| Box Qty:                 | 1                             |
| Label Size:              | 100 x 50                      |
| Label Colour:            | Not Applicable                |
| Label Qty:               | 0                             |
| Outer Box Dimensions (It | f Applicable)                 |
| Height (mm):             |                               |
| Width (mm):              |                               |
| Depth (mm):              |                               |
| Length (mm):             |                               |
| Gross Weight (kg):       |                               |
| Barcode:                 | 5055275819005                 |
| Product Details          |                               |
| Country of Origin:       | China                         |
| Fitting Instruction:     | No                            |
| CE & UKCA:               | Yes                           |
| Profile Material:        | Aluminium                     |
| Profile Finish:          | Chrome                        |
| Adjustments (mm):        | 675mm - 693mm                 |
| Entry Width (mm):        | N/A                           |
| Swing In Dim (mm):       | N/A                           |
| Swing Out Dim (mm):      | N/A                           |
| Radius (mm):             | Not Applicable                |
| Glass Thickness (mm):    | 8                             |
| Easy Fit:                | No                            |
| Easy Clean:              | No                            |
| Handle Style:            | Not Applicable                |
| Handle Material:         | Not Applicable                |
| Enclosure Design:        | Frameless                     |
| Wheel Type:              | Not Applicable                |
| Support Bar Included:    | Support Bar Included          |
| Extras:                  | None                          |
|                          |                               |