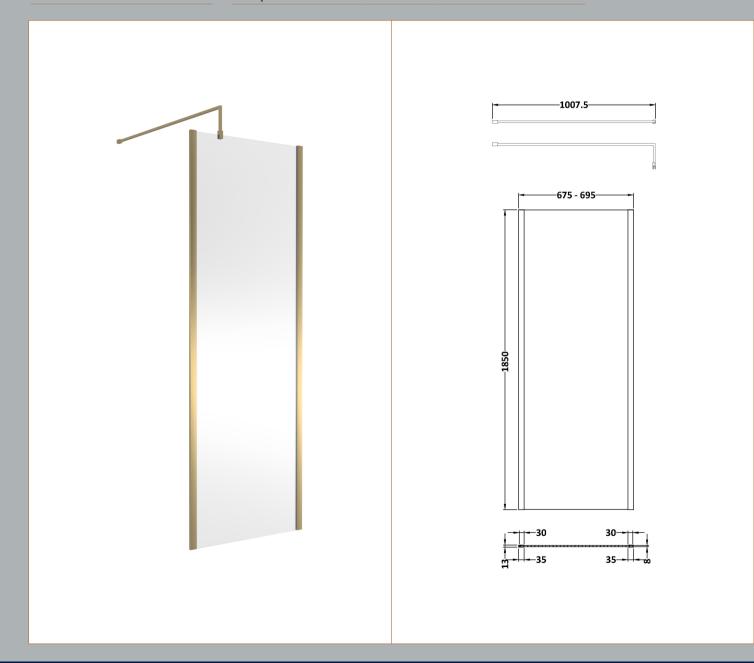

## ROXOR

Sales Code: WRSCOBB70 Description: 700 Wetroom Screen Outer Frame 1850X8mm

**Packaging Details** 

Barcode: 5056462645216

Sales Code: WRSC070 Description: Wetroom Screen 700 X 1850 X 8mm

| Product Dimensions       |                               |
|--------------------------|-------------------------------|
| Height (mm):             | 1850                          |
| Width (mm):              | 700                           |
| Depth (mm):              | 14                            |
| Nett Weight (kg):        | 29.5                          |
| Packaging Dimensions     |                               |
| Height (mm):             | 65                            |
| Width (mm):              | 750                           |
| Length (mm):             | 1920                          |
| Gross Weight (kg):       | 29.5                          |
| Packaging Data           |                               |
| Box Colour:              | Brown Cardboard Box - Printed |
| Box Qty:                 | 1                             |
| Label Size:              | 100 x 50                      |
| Label Colour:            | Not Applicable                |
| Label Qty:               | 0                             |
| Outer Box Dimensions (It | f Applicable)                 |
| Height (mm):             |                               |
| Width (mm):              |                               |
| Depth (mm):              |                               |
| Length (mm):             |                               |
| Gross Weight (kg):       |                               |
| Barcode:                 | 5055275819005                 |
| Product Details          |                               |
| Country of Origin:       | China                         |
| Fitting Instruction:     | No                            |
| CE & UKCA:               | Yes                           |
| Profile Material:        | Aluminium                     |
| Profile Finish:          | Chrome                        |
| Adjustments (mm):        | 675mm - 693mm                 |
| Entry Width (mm):        | N/A                           |
| Swing In Dim (mm):       | N/A                           |
| Swing Out Dim (mm):      | N/A                           |
| Radius (mm):             | Not Applicable                |
| Glass Thickness (mm):    | 8                             |
| Easy Fit:                | No                            |
| Easy Clean:              | No                            |
| Handle Style:            | Not Applicable                |
| Handle Material:         | Not Applicable                |
| Enclosure Design:        | Frameless                     |
| Wheel Type:              | Not Applicable                |
| Support Bar Included:    | Support Bar Included          |
| Extras:                  | None                          |
|                          |                               |