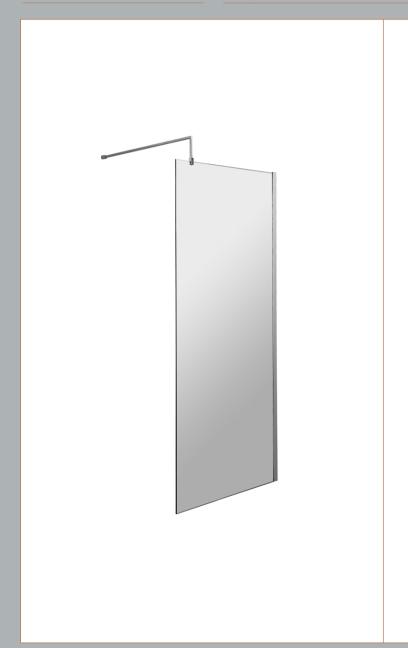

| <b>Product Dimensions</b> |                               |
|---------------------------|-------------------------------|
| Height (mm):              | 1850                          |
| Width (mm):               | 760                           |
| Depth (mm):               | 14                            |
| Nett Weight (kg):         | 32.5                          |
| Packaging Dimensions      |                               |
| Height (mm):              | 65                            |
| Width (mm):               | 810                           |
| Length (mm):              | 1920                          |
| Gross Weight (kg):        | 32.5                          |
| Packaging Data            |                               |
| Box Colour:               | Brown Cardboard Box - Printed |
| Box Qty:                  | 1                             |
| Label Size:               | 100 x 50                      |
| Label Colour:             | Not Applicable                |
| Label Qty:                | 0                             |
| Outer Box Dimensions (I   | f Applicable)                 |
| Height (mm):              |                               |
| Width (mm):               |                               |
| Depth (mm):               |                               |
| Length (mm):              |                               |
| Gross Weight (kg):        |                               |
| Barcode:                  | 5055275819012                 |
| Product Details           |                               |
| Country of Origin:        | China                         |
| Fitting Instruction:      | No                            |
| CE & UKCA:                | Yes                           |
| Profile Material:         | Aluminium                     |
| Profile Finish:           | Chrome                        |
| Adjustments (mm):         | 735mm - 753mm                 |
| Entry Width (mm):         | N/A                           |
| Swing In Dim (mm):        | N/A                           |
| Swing Out Dim (mm):       | N/A                           |
| Radius (mm):              | Not Applicable                |
| Glass Thickness (mm):     | 8                             |
| Easy Fit:                 | No                            |
| Easy Clean:               | No                            |
| Handle Style:             | Not Applicable                |
| Handle Material:          | Not Applicable                |
| Enclosure Design:         | Frameless                     |
| Wheel Type:               | Not Applicable                |
| Support Bar Included:     | Support Bar Included          |
| Extras:                   | None                          |
|                           |                               |