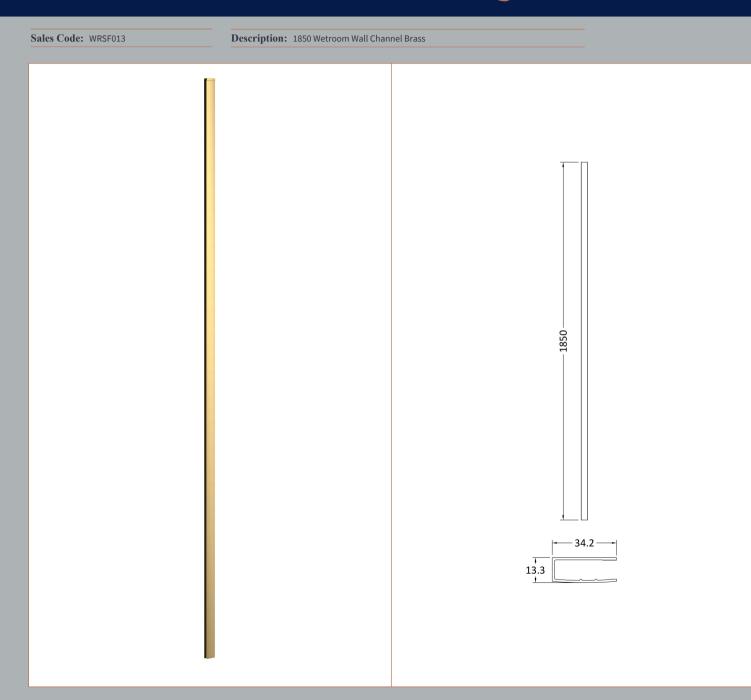

| Product Dimensions          |                               |
|-----------------------------|-------------------------------|
| Height (mm):                | 1850                          |
| Width (mm):                 |                               |
| Depth (mm):                 |                               |
| Nett Weight (kg):           | 0.6                           |
| Packaging Dimensions        |                               |
| Height (mm):                | 400                           |
| Width (mm):                 | 50                            |
| Length (mm):                | 1860                          |
| Gross Weight (kg):          | 0.6                           |
| Packaging Data              | 0.0                           |
|                             | Brown Cardboard Box - Printed |
| Box Colour:                 |                               |
| Box Qty:                    | 1                             |
| Label Size:                 | 100 x 50                      |
| Label Colour:               | White Label                   |
| Label Qty:                  | 1                             |
| Outer Box Dimensions (If Ap | plicable)                     |
| Height (mm):                |                               |
| Width (mm):                 |                               |
| Depth (mm):                 |                               |
| Length (mm):                |                               |
| Gross Weight (kg):          |                               |
| Barcode:                    | 5056462611846                 |
| <b>Product Details</b>      |                               |
| Country of Origin:          | China                         |
| Fitting Instruction:        | No                            |
| CE & UKCA:                  | N/A                           |
| Profile Material:           | Aluminium                     |
| Profile Finish:             | Brushed Brass                 |
| Adjustments (mm):           | 18mm                          |
| Entry Width (mm):           | N/A                           |
| Swing In Dim (mm):          | N/A                           |
| Swing Out Dim (mm):         | N/A                           |
| Radius (mm):                | Not Applicable                |
| Glass Thickness (mm):       |                               |
| Easy Fit:                   | Not Applicable                |
| Easy Clean:                 | Not Applicable                |
| Handle Style:               | Not Applicable                |
| Handle Material:            | Not Applicable                |
| Enclosure Design:           | Not Applicable                |
| Wheel Type:                 | Not Applicable                |
| Support Bar Included:       | Support Bar Not Included      |
| Extras:                     | None                          |
|                             |                               |