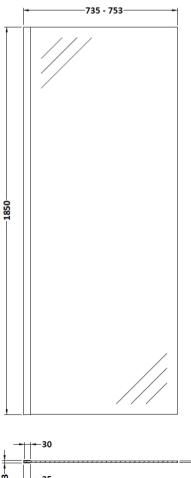

| <b>Product Dimensions</b> |                               |
|---------------------------|-------------------------------|
| Height (mm):              | 1850                          |
| Width (mm):               | 760                           |
| Depth (mm):               | 14                            |
| Nett Weight (kg):         | 32.5                          |
| Packaging Dimensions      |                               |
| Height (mm):              | 65                            |
| Width (mm):               | 810                           |
| Length (mm):              | 1920                          |
| Gross Weight (kg):        | 32.5                          |
| Packaging Data            |                               |
| Box Colour:               | Brown Cardboard Box - Printed |
| Box Qty:                  | 1                             |
| Label Size:               | 100 x 50                      |
| Label Colour:             | Not Applicable                |
| Label Qty:                | 0                             |
| Outer Box Dimensions (I   | f Applicable)                 |
| Height (mm):              |                               |
| Width (mm):               |                               |
| Depth (mm):               |                               |
| Length (mm):              |                               |
| Gross Weight (kg):        |                               |
| Barcode:                  | 5055275819012                 |
| Product Details           |                               |
| Country of Origin:        | China                         |
| Fitting Instruction:      | No                            |
| CE & UKCA:                | Yes                           |
| Profile Material:         | Aluminium                     |
| Profile Finish:           | Chrome                        |
| Adjustments (mm):         | 735mm - 753mm                 |
| Entry Width (mm):         | N/A                           |
| Swing In Dim (mm):        | N/A                           |
| Swing Out Dim (mm):       | N/A                           |
| Radius (mm):              | Not Applicable                |
| Glass Thickness (mm):     | 8                             |
| Easy Fit:                 | No                            |
| Easy Clean:               | No                            |
| Handle Style:             | Not Applicable                |
| Handle Material:          | Not Applicable                |
| Enclosure Design:         | Frameless                     |
| Wheel Type:               | Not Applicable                |
| Support Bar Included:     | Support Bar Included          |
| Extras:                   | None                          |
|                           |                               |