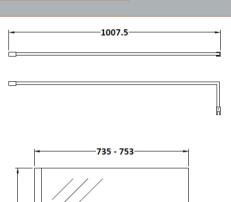

| <b>Product Dimensions</b> |                               |
|---------------------------|-------------------------------|
| Height (mm):              | 1850                          |
| Width (mm):               | 760                           |
| Depth (mm):               | 14                            |
| Nett Weight (kg):         | 32.5                          |
| Packaging Dimensions      |                               |
| Height (mm):              | 65                            |
| Width (mm):               | 810                           |
| Length (mm):              | 1920                          |
| Gross Weight (kg):        | 32.5                          |
| Packaging Data            |                               |
| Box Colour:               | Brown Cardboard Box - Printed |
| Box Qty:                  | 1                             |
| Label Size:               | 100 x 50                      |
| Label Colour:             | Not Applicable                |
| Label Qty:                | 0                             |
| Outer Box Dimensions (I   | f Applicable)                 |
| Height (mm):              |                               |
| Width (mm):               |                               |
| Depth (mm):               |                               |
| Length (mm):              |                               |
| Gross Weight (kg):        |                               |
| Barcode:                  | 5055275819012                 |
| Product Details           |                               |
| Country of Origin:        | China                         |
| Fitting Instruction:      | No                            |
| CE & UKCA:                | Yes                           |
| Profile Material:         | Aluminium                     |
| Profile Finish:           | Chrome                        |
| Adjustments (mm):         | 735mm - 753mm                 |
| Entry Width (mm):         | N/A                           |
| Swing In Dim (mm):        | N/A                           |
| Swing Out Dim (mm):       | N/A                           |
| Radius (mm):              | Not Applicable                |
| Glass Thickness (mm):     | 8                             |
| Easy Fit:                 | No                            |
| Easy Clean:               | No                            |
| Handle Style:             | Not Applicable                |
| Handle Material:          | Not Applicable                |
| Enclosure Design:         | Frameless                     |
| Wheel Type:               | Not Applicable                |
| Support Bar Included:     | Support Bar Included          |
| Extras:                   | None                          |
|                           |                               |

**Description:** Wetroom Screen Support Arm Brass Sales Code: FIX025

| <b>Product Dimensions</b>  |                     |
|----------------------------|---------------------|
| Height (mm):               | 15                  |
| Width (mm):                | 150                 |
| Depth (mm):                | 1000                |
| Nett Weight (kg):          | 0.67                |
| Packaging Dimensions       |                     |
| Height (mm):               | 35                  |
| Width (mm):                | 160                 |
| Length (mm):               | 1020                |
| Gross Weight (kg):         | 0.7                 |
| Packaging Data             |                     |
| Box Colour:                | Brown Cardboard Box |
| Box Qty:                   | 1                   |
| Label Size:                | 100 x 50            |
| Label Colour:              | White Label         |
| Label Qty:                 | 1                   |
| Outer Box Dimensions (If A | pplicable)          |
| Height (mm):               |                     |
| Width (mm):                |                     |
| Depth (mm):                |                     |
| Length (mm):               |                     |
| Gross Weight (kg):         |                     |
| Barcode:                   | 5056462611884       |
| <b>Product Details</b>     |                     |
| Country of Origin:         | China               |
| Fitting Instruction:       | No                  |
| CE & UKCA:                 | N/A                 |
| Profile Material:          | Stainless Steel     |
| Profile Finish:            | Brushed Brass       |
| Adjustments (mm):          | N/A                 |
| Entry Width (mm):          | N/A                 |
| Swing In Dim (mm):         | N/A                 |
| Swing Out Dim (mm):        | N/A                 |
| Radius (mm):               | Not Applicable      |
| Glass Thickness (mm):      |                     |
| Easy Fit:                  | Not Applicable      |
| Easy Clean:                | Not Applicable      |
| Handle Style:              | Not Applicable      |
| Handle Material:           | Not Applicable      |
| Enclosure Design:          | Not Applicable      |
| Wheel Type:                | Not Applicable      |
| Support Bar Included:      |                     |
| Extras:                    | None                |