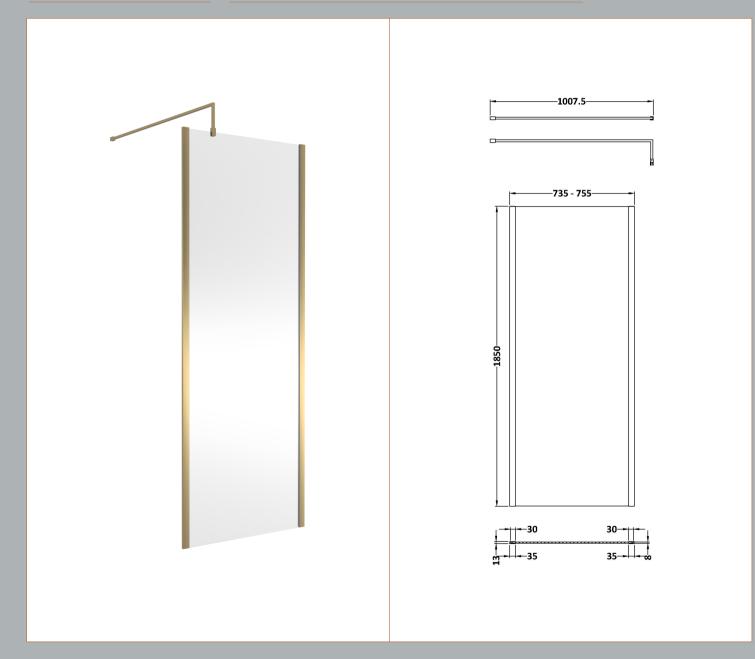

| Product Dimensions          |                               |
|-----------------------------|-------------------------------|
| Height (mm):                | 1850                          |
| Width (mm):                 |                               |
| Depth (mm):                 |                               |
| Nett Weight (kg):           | 0.6                           |
| Packaging Dimensions        |                               |
| Height (mm):                | 400                           |
| Width (mm):                 | 50                            |
| Length (mm):                | 1860                          |
| Gross Weight (kg):          | 0.6                           |
| Packaging Data              | 0.0                           |
|                             | Brown Cardboard Box - Printed |
| Box Colour:                 |                               |
| Box Qty:                    | 1                             |
| Label Size:                 | 100 x 50                      |
| Label Colour:               | White Label                   |
| Label Qty:                  | 1                             |
| Outer Box Dimensions (If Ap | plicable)                     |
| Height (mm):                |                               |
| Width (mm):                 |                               |
| Depth (mm):                 |                               |
| Length (mm):                |                               |
| Gross Weight (kg):          |                               |
| Barcode:                    | 5056462611846                 |
| <b>Product Details</b>      |                               |
| Country of Origin:          | China                         |
| Fitting Instruction:        | No                            |
| CE & UKCA:                  | N/A                           |
| Profile Material:           | Aluminium                     |
| Profile Finish:             | Brushed Brass                 |
| Adjustments (mm):           | 18mm                          |
| Entry Width (mm):           | N/A                           |
| Swing In Dim (mm):          | N/A                           |
| Swing Out Dim (mm):         | N/A                           |
| Radius (mm):                | Not Applicable                |
| Glass Thickness (mm):       |                               |
| Easy Fit:                   | Not Applicable                |
| Easy Clean:                 | Not Applicable                |
| Handle Style:               | Not Applicable                |
| Handle Material:            | Not Applicable                |
| Enclosure Design:           | Not Applicable                |
| Wheel Type:                 | Not Applicable                |
| Support Bar Included:       | Support Bar Not Included      |
| Extras:                     | None                          |
|                             |                               |

| Product Dimensions                  |                          |
|-------------------------------------|--------------------------|
| Height (mm):                        | 1850                     |
| Width (mm):                         | 34                       |
| Depth (mm):                         | 13                       |
| Nett Weight (kg):                   | 0.6                      |
| Packaging Dimensions                |                          |
| Height (mm):                        | 400                      |
| Width (mm):                         | 50                       |
| Length (mm):                        | 1860                     |
| Gross Weight (kg):                  | 0.6                      |
| Packaging Data                      |                          |
| Box Colour:                         | Brown Cardboard Box      |
| Box Qty:                            | 1                        |
| Label Size:                         | 100 x 50                 |
| Label Colour:                       | White Label              |
| Label Qty:                          | 1                        |
| <b>Outer Box Dimensions (If App</b> | licable)                 |
| Height (mm):                        |                          |
| Width (mm):                         |                          |
| Depth (mm):                         |                          |
| Length (mm):                        |                          |
| Gross Weight (kg):                  |                          |
| Barcode:                            | 5056462644882            |
| <b>Product Details</b>              |                          |
| Country of Origin:                  | China                    |
| Fitting Instruction:                | No                       |
| CE & UKCA:                          | N/A                      |
| Profile Material:                   | Aluminium                |
| Profile Finish:                     | Brushed Brass            |
| Adjustments (mm):                   | 18 mm                    |
| Entry Width (mm):                   | N/A                      |
| Swing In Dim (mm):                  | N/A                      |
| Swing Out Dim (mm):                 | N/A                      |
| Radius (mm):                        |                          |
| Glass Thickness (mm):               |                          |
| Easy Fit:                           | Not Applicable           |
| Easy Clean:                         | Not Applicable           |
| Handle Style:                       | Not Applicable           |
| Handle Material:                    | Not Applicable           |
| Enclosure Design:                   | Not Applicable           |
| Wheel Type:                         | Not Applicable           |
| Support Bar Included:               | Support Bar Not Included |
| Extras:                             | None                     |

**Description:** Wetroom Screen Support Arm Brass Sales Code: FIX025

| <b>Product Dimensions</b>  |                     |
|----------------------------|---------------------|
| Height (mm):               | 15                  |
| Width (mm):                | 150                 |
| Depth (mm):                | 1000                |
| Nett Weight (kg):          | 0.67                |
| Packaging Dimensions       |                     |
| Height (mm):               | 35                  |
| Width (mm):                | 160                 |
| Length (mm):               | 1020                |
| Gross Weight (kg):         | 0.7                 |
| Packaging Data             |                     |
| Box Colour:                | Brown Cardboard Box |
| Box Qty:                   | 1                   |
| Label Size:                | 100 x 50            |
| Label Colour:              | White Label         |
| Label Qty:                 | 1                   |
| Outer Box Dimensions (If A | pplicable)          |
| Height (mm):               |                     |
| Width (mm):                |                     |
| Depth (mm):                |                     |
| Length (mm):               |                     |
| Gross Weight (kg):         |                     |
| Barcode:                   | 5056462611884       |
| <b>Product Details</b>     |                     |
| Country of Origin:         | China               |
| Fitting Instruction:       | No                  |
| CE & UKCA:                 | N/A                 |
| Profile Material:          | Stainless Steel     |
| Profile Finish:            | Brushed Brass       |
| Adjustments (mm):          | N/A                 |
| Entry Width (mm):          | N/A                 |
| Swing In Dim (mm):         | N/A                 |
| Swing Out Dim (mm):        | N/A                 |
| Radius (mm):               | Not Applicable      |
| Glass Thickness (mm):      |                     |
| Easy Fit:                  | Not Applicable      |
| Easy Clean:                | Not Applicable      |
| Handle Style:              | Not Applicable      |
| Handle Material:           | Not Applicable      |
| Enclosure Design:          | Not Applicable      |
| Wheel Type:                | Not Applicable      |
| Support Bar Included:      |                     |
| Extras:                    | None                |