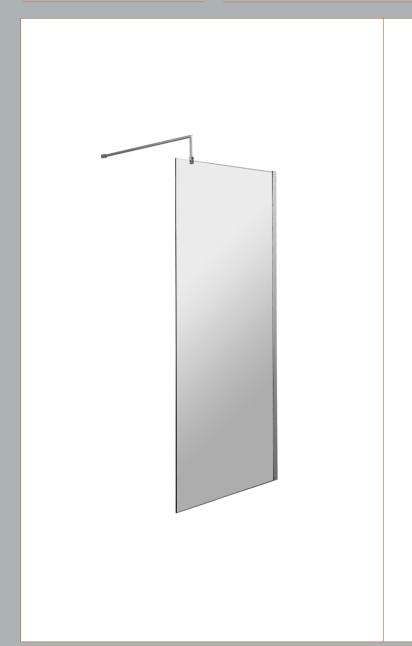

## **Packaging Details**

Barcode: 5056462645230

Sales Code: WRSC080 Description: Wetroom Screen 800 X 1850 X 8mm

| Product Dimensions          |                               |
|-----------------------------|-------------------------------|
|                             | 1050                          |
| Height (mm):                | 1850                          |
| Width (mm):                 | 800                           |
| Depth (mm):                 | 14                            |
| Nett Weight (kg):           | 34                            |
| Packaging Dimensions        |                               |
| Height (mm):                | 65                            |
| Width (mm):                 | 850                           |
| Length (mm):                | 1920                          |
| Gross Weight (kg):          | 34                            |
| Packaging Data              |                               |
| Box Colour:                 | Brown Cardboard Box - Printed |
| Box Qty:                    | 1                             |
| Label Size:                 | 100 x 50                      |
| Label Colour:               | Not Applicable                |
| Label Qty:                  | 0                             |
| Outer Box Dimensions (If Ap | oplicable)                    |
| Height (mm):                |                               |
| Width (mm):                 |                               |
| Depth (mm):                 |                               |
| Length (mm):                |                               |
| Gross Weight (kg):          |                               |
| Barcode:                    | 5055275819029                 |
| Product Details             |                               |
| Country of Origin:          | China                         |
| Fitting Instruction:        | No                            |
| CE & UKCA:                  | Yes                           |
| Profile Material:           | Aluminium                     |
| Profile Finish:             | Chrome                        |
| Adjustments (mm):           | 775mm - 793mm                 |
| Entry Width (mm):           | N/A                           |
| Swing In Dim (mm):          | N/A                           |
| Swing Out Dim (mm):         | N/A                           |
| Radius (mm):                | Not Applicable                |
| Glass Thickness (mm):       | 8                             |
| Easy Fit:                   | No                            |
| Easy Clean:                 | No                            |
| Handle Style:               | Not Applicable                |
| Handle Material:            | Not Applicable                |
| Enclosure Design:           | Frameless                     |
| Wheel Type:                 | Not Applicable                |
| Support Bar Included:       | Support Bar Included          |
| Extras:                     | None                          |
|                             |                               |