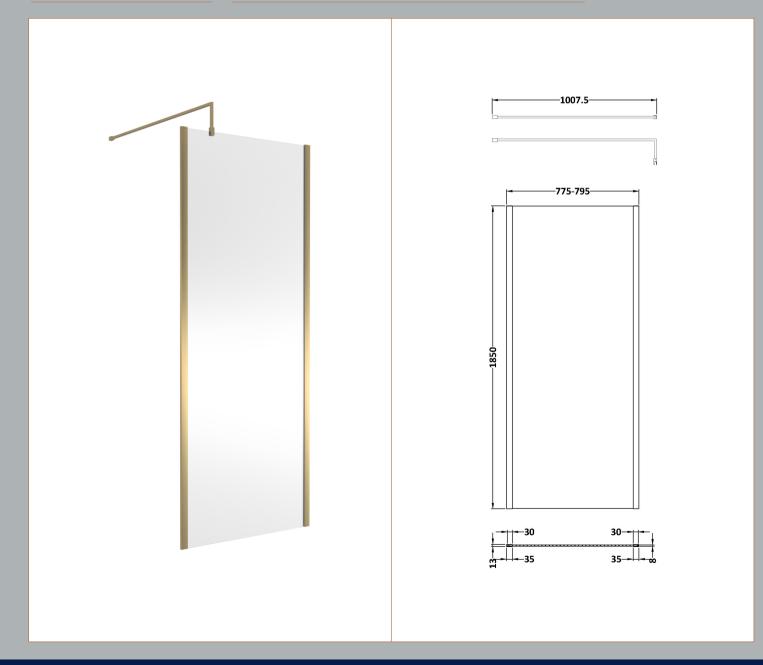

| Product Dimensions          |                               |
|-----------------------------|-------------------------------|
| Height (mm):                | 1850                          |
| Width (mm):                 |                               |
| Depth (mm):                 |                               |
| Nett Weight (kg):           | 0.6                           |
| Packaging Dimensions        |                               |
| Height (mm):                | 400                           |
| Width (mm):                 | 50                            |
| Length (mm):                | 1860                          |
| Gross Weight (kg):          | 0.6                           |
| Packaging Data              | 0.0                           |
|                             | Brown Cardboard Box - Printed |
| Box Colour:                 |                               |
| Box Qty:                    | 1                             |
| Label Size:                 | 100 x 50                      |
| Label Colour:               | White Label                   |
| Label Qty:                  | 1                             |
| Outer Box Dimensions (If Ap | plicable)                     |
| Height (mm):                |                               |
| Width (mm):                 |                               |
| Depth (mm):                 |                               |
| Length (mm):                |                               |
| Gross Weight (kg):          |                               |
| Barcode:                    | 5056462611846                 |
| <b>Product Details</b>      |                               |
| Country of Origin:          | China                         |
| Fitting Instruction:        | No                            |
| CE & UKCA:                  | N/A                           |
| Profile Material:           | Aluminium                     |
| Profile Finish:             | Brushed Brass                 |
| Adjustments (mm):           | 18mm                          |
| Entry Width (mm):           | N/A                           |
| Swing In Dim (mm):          | N/A                           |
| Swing Out Dim (mm):         | N/A                           |
| Radius (mm):                | Not Applicable                |
| Glass Thickness (mm):       |                               |
| Easy Fit:                   | Not Applicable                |
| Easy Clean:                 | Not Applicable                |
| Handle Style:               | Not Applicable                |
| Handle Material:            | Not Applicable                |
| Enclosure Design:           | Not Applicable                |
| Wheel Type:                 | Not Applicable                |
| Support Bar Included:       | Support Bar Not Included      |
| Extras:                     | None                          |
|                             |                               |

| Product Dimensions                  |                          |
|-------------------------------------|--------------------------|
| Height (mm):                        | 1850                     |
| Width (mm):                         | 34                       |
| Depth (mm):                         | 13                       |
| Nett Weight (kg):                   | 0.6                      |
| Packaging Dimensions                |                          |
| Height (mm):                        | 400                      |
| Width (mm):                         | 50                       |
| Length (mm):                        | 1860                     |
| Gross Weight (kg):                  | 0.6                      |
| Packaging Data                      |                          |
| Box Colour:                         | Brown Cardboard Box      |
| Box Qty:                            | 1                        |
| Label Size:                         | 100 x 50                 |
| Label Colour:                       | White Label              |
| Label Qty:                          | 1                        |
| <b>Outer Box Dimensions (If App</b> | licable)                 |
| Height (mm):                        |                          |
| Width (mm):                         |                          |
| Depth (mm):                         |                          |
| Length (mm):                        |                          |
| Gross Weight (kg):                  |                          |
| Barcode:                            | 5056462644882            |
| <b>Product Details</b>              |                          |
| Country of Origin:                  | China                    |
| Fitting Instruction:                | No                       |
| CE & UKCA:                          | N/A                      |
| Profile Material:                   | Aluminium                |
| Profile Finish:                     | Brushed Brass            |
| Adjustments (mm):                   | 18 mm                    |
| Entry Width (mm):                   | N/A                      |
| Swing In Dim (mm):                  | N/A                      |
| Swing Out Dim (mm):                 | N/A                      |
| Radius (mm):                        |                          |
| Glass Thickness (mm):               |                          |
| Easy Fit:                           | Not Applicable           |
| Easy Clean:                         | Not Applicable           |
| Handle Style:                       | Not Applicable           |
| Handle Material:                    | Not Applicable           |
| Enclosure Design:                   | Not Applicable           |
| Wheel Type:                         | Not Applicable           |
| Support Bar Included:               | Support Bar Not Included |
| Extras:                             | None                     |