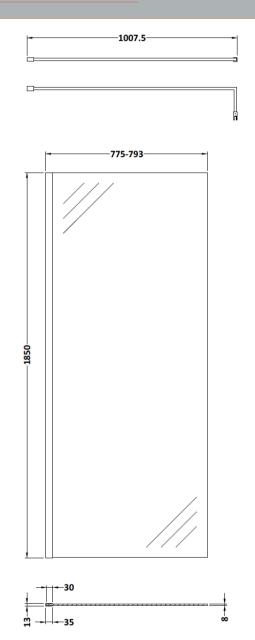

## **Packaging Details**

Barcode: 5056462645230

Sales Code: WRSC080 Description: Wetroom Screen 800 X 1850 X 8mm

| Product Dimensions          |                               |
|-----------------------------|-------------------------------|
|                             | 1050                          |
| Height (mm):                | 1850                          |
| Width (mm):                 | 800                           |
| Depth (mm):                 | 14                            |
| Nett Weight (kg):           | 34                            |
| Packaging Dimensions        |                               |
| Height (mm):                | 65                            |
| Width (mm):                 | 850                           |
| Length (mm):                | 1920                          |
| Gross Weight (kg):          | 34                            |
| Packaging Data              |                               |
| Box Colour:                 | Brown Cardboard Box - Printed |
| Box Qty:                    | 1                             |
| Label Size:                 | 100 x 50                      |
| Label Colour:               | Not Applicable                |
| Label Qty:                  | 0                             |
| Outer Box Dimensions (If Ap | oplicable)                    |
| Height (mm):                |                               |
| Width (mm):                 |                               |
| Depth (mm):                 |                               |
| Length (mm):                |                               |
| Gross Weight (kg):          |                               |
| Barcode:                    | 5055275819029                 |
| Product Details             |                               |
| Country of Origin:          | China                         |
| Fitting Instruction:        | No                            |
| CE & UKCA:                  | Yes                           |
| Profile Material:           | Aluminium                     |
| Profile Finish:             | Chrome                        |
| Adjustments (mm):           | 775mm - 793mm                 |
| Entry Width (mm):           | N/A                           |
| Swing In Dim (mm):          | N/A                           |
| Swing Out Dim (mm):         | N/A                           |
| Radius (mm):                | Not Applicable                |
| Glass Thickness (mm):       | 8                             |
| Easy Fit:                   | No                            |
| Easy Clean:                 | No                            |
| Handle Style:               | Not Applicable                |
| Handle Material:            | Not Applicable                |
| Enclosure Design:           | Frameless                     |
| Wheel Type:                 | Not Applicable                |
| Support Bar Included:       | Support Bar Included          |
| Extras:                     | None                          |
|                             |                               |