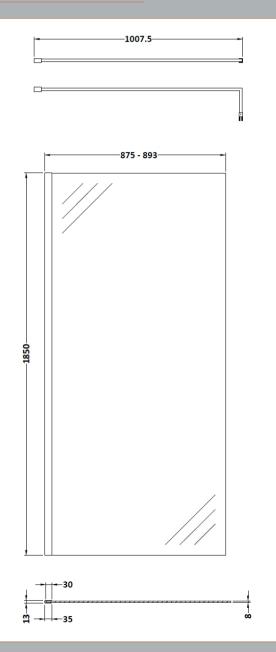

## ROXOR

Sales Code: WRSCOBB90 Description: 900 Wetroom Screen Outer Frame 1850X8mm

**Packaging Details** 

Barcode: 5056462645247

Sales Code: WRSC090 Description: Wetroom Screen 900 X 1850 X 8mm

| Product Dimensions            |                               |
|-------------------------------|-------------------------------|
| Height (mm):                  | 1850                          |
| Width (mm):                   | 900                           |
| Depth (mm):                   | 14                            |
| Nett Weight (kg):             | 37.5                          |
| Packaging Dimensions          |                               |
|                               | 65                            |
| Height (mm): Width (mm):      | 950                           |
| Length (mm):                  | 1920                          |
| Gross Weight (kg):            | 38.2                          |
|                               | 30.2                          |
| Packaging Data                |                               |
| Box Colour:                   | Brown Cardboard Box - Printed |
| Box Qty:                      | 1                             |
| Label Size:                   | 100 x 50                      |
| Label Colour:                 | Not Applicable                |
| Label Qty:                    | 0                             |
| Outer Box Dimensions (If Appl | licable)                      |
| Height (mm):                  |                               |
| Width (mm):                   |                               |
| Depth (mm):                   |                               |
| Length (mm):                  |                               |
| Gross Weight (kg):            |                               |
| Barcode:                      | 5055275819036                 |
| Product Details               |                               |
| Country of Origin:            | China                         |
| Fitting Instruction:          | No                            |
| CE & UKCA:                    | Yes                           |
| Profile Material:             | Aluminium                     |
| Profile Finish:               | Chrome                        |
| Adjustments (mm):             | 875mm - 893mm                 |
| Entry Width (mm):             | N/A                           |
| Swing In Dim (mm):            | N/A                           |
| Swing Out Dim (mm):           | N/A                           |
| Radius (mm):                  | Not Applicable                |
| Glass Thickness (mm):         | 8                             |
| Easy Fit:                     | No                            |
| Easy Clean:                   | No                            |
| Handle Style:                 | Not Applicable                |
| Handle Material:              | Not Applicable                |
| Enclosure Design:             | Frameless                     |
| Wheel Type:                   | Not Applicable                |
| Support Bar Included:         | Support Bar Included          |
| Extras:                       | None                          |