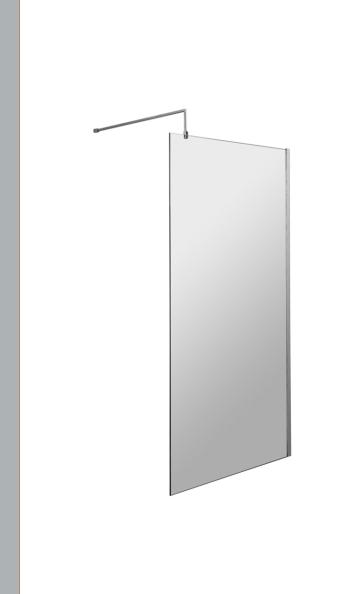

## ROXOR

Sales Code: WRSCOBB90 Description: 900 Wetroom Screen Outer Frame 1850X8mm

**Packaging Details** 

Barcode: 5056462645247

Sales Code: WRSC090 Description: Wetroom Screen 900 X 1850 X 8mm

| Product Dimensions            |                               |
|-------------------------------|-------------------------------|
| Height (mm):                  | 1850                          |
| Width (mm):                   | 900                           |
| Depth (mm):                   | 14                            |
| Nett Weight (kg):             | 37.5                          |
| Packaging Dimensions          |                               |
|                               | 65                            |
| Height (mm): Width (mm):      | 950                           |
| Length (mm):                  | 1920                          |
| Gross Weight (kg):            | 38.2                          |
|                               | 30.2                          |
| Packaging Data                |                               |
| Box Colour:                   | Brown Cardboard Box - Printed |
| Box Qty:                      | 1                             |
| Label Size:                   | 100 x 50                      |
| Label Colour:                 | Not Applicable                |
| Label Qty:                    | 0                             |
| Outer Box Dimensions (If Appl | licable)                      |
| Height (mm):                  |                               |
| Width (mm):                   |                               |
| Depth (mm):                   |                               |
| Length (mm):                  |                               |
| Gross Weight (kg):            |                               |
| Barcode:                      | 5055275819036                 |
| Product Details               |                               |
| Country of Origin:            | China                         |
| Fitting Instruction:          | No                            |
| CE & UKCA:                    | Yes                           |
| Profile Material:             | Aluminium                     |
| Profile Finish:               | Chrome                        |
| Adjustments (mm):             | 875mm - 893mm                 |
| Entry Width (mm):             | N/A                           |
| Swing In Dim (mm):            | N/A                           |
| Swing Out Dim (mm):           | N/A                           |
| Radius (mm):                  | Not Applicable                |
| Glass Thickness (mm):         | 8                             |
| Easy Fit:                     | No                            |
| Easy Clean:                   | No                            |
| Handle Style:                 | Not Applicable                |
| Handle Material:              | Not Applicable                |
| Enclosure Design:             | Frameless                     |
| Wheel Type:                   | Not Applicable                |
| Support Bar Included:         | Support Bar Included          |
| Extras:                       | None                          |