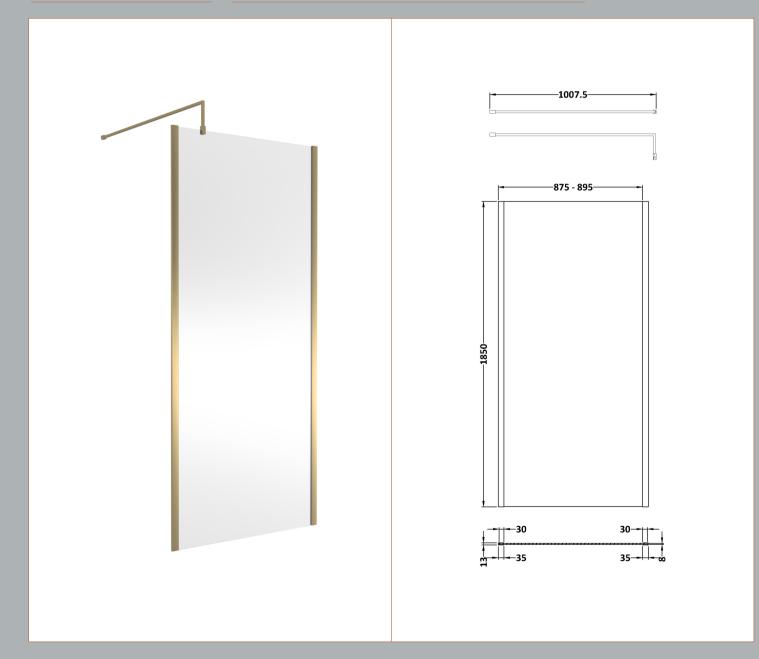

| Product Dimensions          |                               |
|-----------------------------|-------------------------------|
| Height (mm):                | 1850                          |
| Width (mm):                 |                               |
| Depth (mm):                 |                               |
| Nett Weight (kg):           | 0.6                           |
| Packaging Dimensions        |                               |
| Height (mm):                | 400                           |
| Width (mm):                 | 50                            |
| Length (mm):                | 1860                          |
| Gross Weight (kg):          | 0.6                           |
| Packaging Data              | 0.0                           |
|                             | Brown Cardboard Box - Printed |
| Box Colour:                 |                               |
| Box Qty:                    | 1                             |
| Label Size:                 | 100 x 50                      |
| Label Colour:               | White Label                   |
| Label Qty:                  | 1                             |
| Outer Box Dimensions (If Ap | plicable)                     |
| Height (mm):                |                               |
| Width (mm):                 |                               |
| Depth (mm):                 |                               |
| Length (mm):                |                               |
| Gross Weight (kg):          |                               |
| Barcode:                    | 5056462611846                 |
| <b>Product Details</b>      |                               |
| Country of Origin:          | China                         |
| Fitting Instruction:        | No                            |
| CE & UKCA:                  | N/A                           |
| Profile Material:           | Aluminium                     |
| Profile Finish:             | Brushed Brass                 |
| Adjustments (mm):           | 18mm                          |
| Entry Width (mm):           | N/A                           |
| Swing In Dim (mm):          | N/A                           |
| Swing Out Dim (mm):         | N/A                           |
| Radius (mm):                | Not Applicable                |
| Glass Thickness (mm):       |                               |
| Easy Fit:                   | Not Applicable                |
| Easy Clean:                 | Not Applicable                |
| Handle Style:               | Not Applicable                |
| Handle Material:            | Not Applicable                |
| Enclosure Design:           | Not Applicable                |
| Wheel Type:                 | Not Applicable                |
| Support Bar Included:       | Support Bar Not Included      |
| Extras:                     | None                          |
|                             |                               |

| Product Dimensions                  |                          |
|-------------------------------------|--------------------------|
| Height (mm):                        | 1850                     |
| Width (mm):                         | 34                       |
| Depth (mm):                         | 13                       |
| Nett Weight (kg):                   | 0.6                      |
| Packaging Dimensions                |                          |
| Height (mm):                        | 400                      |
| Width (mm):                         | 50                       |
| Length (mm):                        | 1860                     |
| Gross Weight (kg):                  | 0.6                      |
| Packaging Data                      |                          |
| Box Colour:                         | Brown Cardboard Box      |
| Box Qty:                            | 1                        |
| Label Size:                         | 100 x 50                 |
| Label Colour:                       | White Label              |
| Label Qty:                          | 1                        |
| <b>Outer Box Dimensions (If App</b> | licable)                 |
| Height (mm):                        |                          |
| Width (mm):                         |                          |
| Depth (mm):                         |                          |
| Length (mm):                        |                          |
| Gross Weight (kg):                  |                          |
| Barcode:                            | 5056462644882            |
| <b>Product Details</b>              |                          |
| Country of Origin:                  | China                    |
| Fitting Instruction:                | No                       |
| CE & UKCA:                          | N/A                      |
| Profile Material:                   | Aluminium                |
| Profile Finish:                     | Brushed Brass            |
| Adjustments (mm):                   | 18 mm                    |
| Entry Width (mm):                   | N/A                      |
| Swing In Dim (mm):                  | N/A                      |
| Swing Out Dim (mm):                 | N/A                      |
| Radius (mm):                        |                          |
| Glass Thickness (mm):               |                          |
| Easy Fit:                           | Not Applicable           |
| Easy Clean:                         | Not Applicable           |
| Handle Style:                       | Not Applicable           |
| Handle Material:                    | Not Applicable           |
| Enclosure Design:                   | Not Applicable           |
| Wheel Type:                         | Not Applicable           |
| Support Bar Included:               | Support Bar Not Included |
| Extras:                             | None                     |

**Description:** Wetroom Screen Support Arm Brass Sales Code: FIX025

| <b>Product Dimensions</b>  |                     |
|----------------------------|---------------------|
| Height (mm):               | 15                  |
| Width (mm):                | 150                 |
| Depth (mm):                | 1000                |
| Nett Weight (kg):          | 0.67                |
| Packaging Dimensions       |                     |
| Height (mm):               | 35                  |
| Width (mm):                | 160                 |
| Length (mm):               | 1020                |
| Gross Weight (kg):         | 0.7                 |
| Packaging Data             |                     |
| Box Colour:                | Brown Cardboard Box |
| Box Qty:                   | 1                   |
| Label Size:                | 100 x 50            |
| Label Colour:              | White Label         |
| Label Qty:                 | 1                   |
| Outer Box Dimensions (If A | pplicable)          |
| Height (mm):               |                     |
| Width (mm):                |                     |
| Depth (mm):                |                     |
| Length (mm):               |                     |
| Gross Weight (kg):         |                     |
| Barcode:                   | 5056462611884       |
| <b>Product Details</b>     |                     |
| Country of Origin:         | China               |
| Fitting Instruction:       | No                  |
| CE & UKCA:                 | N/A                 |
| Profile Material:          | Stainless Steel     |
| Profile Finish:            | Brushed Brass       |
| Adjustments (mm):          | N/A                 |
| Entry Width (mm):          | N/A                 |
| Swing In Dim (mm):         | N/A                 |
| Swing Out Dim (mm):        | N/A                 |
| Radius (mm):               | Not Applicable      |
| Glass Thickness (mm):      |                     |
| Easy Fit:                  | Not Applicable      |
| Easy Clean:                | Not Applicable      |
| Handle Style:              | Not Applicable      |
| Handle Material:           | Not Applicable      |
| Enclosure Design:          | Not Applicable      |
| Wheel Type:                | Not Applicable      |
| Support Bar Included:      |                     |
| Extras:                    | None                |