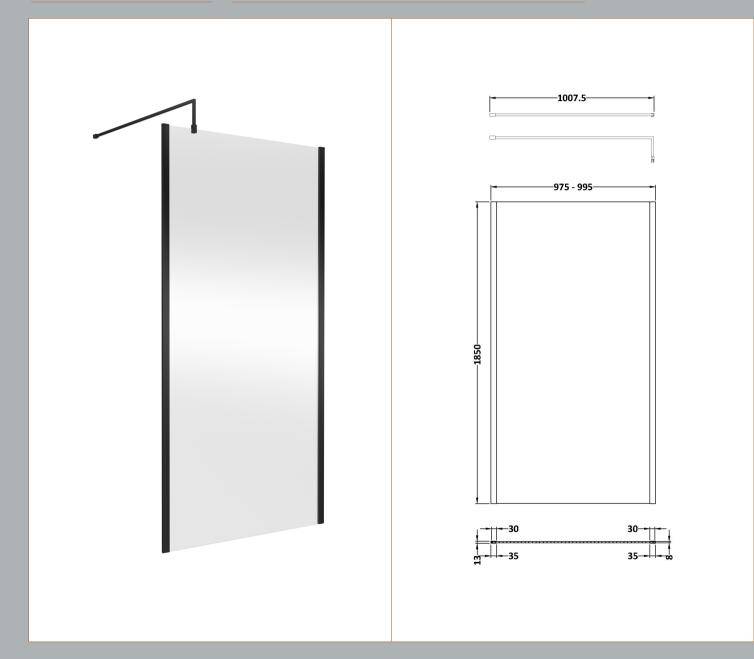

Sales Code: WRSCOBP10 Description: 1000 Wetroom Screen Outer Frame 1850X8mm

**Packaging Details** 

Barcode: 5056462645179

Sales Code: WRSC10 Description: Wetroom Screen 1000 X 1850 X 8mm

| Product Dimensions              |                               |
|---------------------------------|-------------------------------|
| Height (mm):                    | 1850                          |
| Width (mm):                     | 1000                          |
| Depth (mm):                     | 14                            |
| Nett Weight (kg):               | 42.5                          |
| Packaging Dimensions            | 12.0                          |
|                                 | 65                            |
| Height (mm):                    | 1045                          |
| Width (mm):                     | 1920                          |
| Length (mm): Gross Weight (kg): | 42.5                          |
|                                 | 42.5                          |
| Packaging Data                  |                               |
| Box Colour:                     | Brown Cardboard Box - Printed |
| Box Qty:                        | 1                             |
| Label Size:                     | 100 x 50                      |
| Label Colour:                   | Not Applicable                |
| Label Qty:                      | 0                             |
| Outer Box Dimensions (If Appl   | licable)                      |
| Height (mm):                    |                               |
| Width (mm):                     |                               |
| Depth (mm):                     |                               |
| Length (mm):                    |                               |
| Gross Weight (kg):              |                               |
| Barcode:                        | 5055275819043                 |
| Product Details                 |                               |
| Country of Origin:              | China                         |
| Fitting Instruction:            | No                            |
| CE & UKCA:                      | Yes                           |
| Profile Material:               | Aluminium                     |
| Profile Finish:                 | Chrome                        |
| Adjustments (mm):               | 975mm - 993mm                 |
| Entry Width (mm):               | N/A                           |
| Swing In Dim (mm):              | N/A                           |
| Swing Out Dim (mm):             | N/A                           |
| Radius (mm):                    | Not Applicable                |
| Glass Thickness (mm):           | 8                             |
| Easy Fit:                       | No                            |
| Easy Clean:                     | No                            |
| Handle Style:                   | Not Applicable                |
| Handle Material:                | Not Applicable                |
| Enclosure Design:               | Frameless                     |
| Wheel Type:                     | Not Applicable                |
| Support Bar Included:           | Support Bar Included          |
| Extras:                         | None                          |