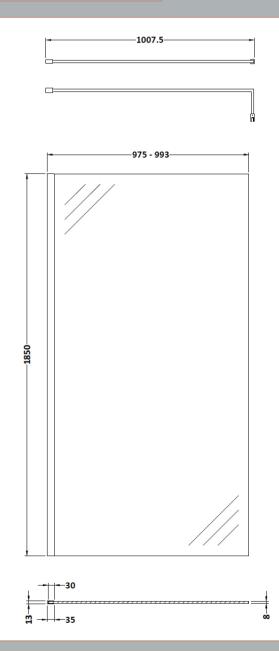

Sales Code: WRSCOBP10 Description: 1000 Wetroom Screen Outer Frame 1850X8mm

**Packaging Details** 

Barcode: 5056462645179

Sales Code: WRSC10 Description: Wetroom Screen 1000 X 1850 X 8mm

| Product Dimensions              |                               |
|---------------------------------|-------------------------------|
| Height (mm):                    | 1850                          |
| Width (mm):                     | 1000                          |
| Depth (mm):                     | 14                            |
| Nett Weight (kg):               | 42.5                          |
| Packaging Dimensions            | 12.0                          |
|                                 | 65                            |
| Height (mm):                    | 1045                          |
| Width (mm):                     | 1920                          |
| Length (mm): Gross Weight (kg): | 42.5                          |
|                                 | 42.5                          |
| Packaging Data                  |                               |
| Box Colour:                     | Brown Cardboard Box - Printed |
| Box Qty:                        | 1                             |
| Label Size:                     | 100 x 50                      |
| Label Colour:                   | Not Applicable                |
| Label Qty:                      | 0                             |
| Outer Box Dimensions (If Appl   | licable)                      |
| Height (mm):                    |                               |
| Width (mm):                     |                               |
| Depth (mm):                     |                               |
| Length (mm):                    |                               |
| Gross Weight (kg):              |                               |
| Barcode:                        | 5055275819043                 |
| Product Details                 |                               |
| Country of Origin:              | China                         |
| Fitting Instruction:            | No                            |
| CE & UKCA:                      | Yes                           |
| Profile Material:               | Aluminium                     |
| Profile Finish:                 | Chrome                        |
| Adjustments (mm):               | 975mm - 993mm                 |
| Entry Width (mm):               | N/A                           |
| Swing In Dim (mm):              | N/A                           |
| Swing Out Dim (mm):             | N/A                           |
| Radius (mm):                    | Not Applicable                |
| Glass Thickness (mm):           | 8                             |
| Easy Fit:                       | No                            |
| Easy Clean:                     | No                            |
| Handle Style:                   | Not Applicable                |
| Handle Material:                | Not Applicable                |
| Enclosure Design:               | Frameless                     |
| Wheel Type:                     | Not Applicable                |
| Support Bar Included:           | Support Bar Included          |
| Extras:                         | None                          |