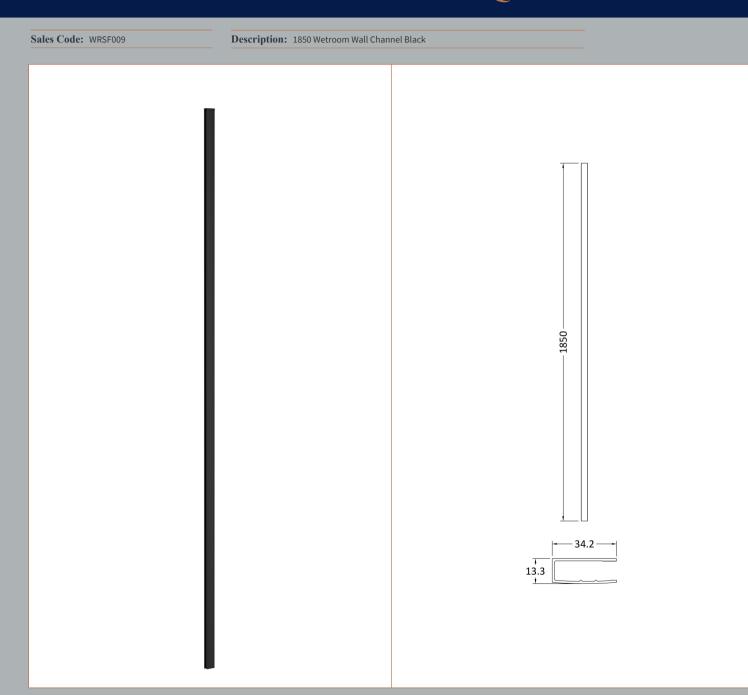

| <b>Product Dimensions</b>     |                          |
|-------------------------------|--------------------------|
| Height (mm):                  | 1850                     |
| Width (mm):                   | 34                       |
| Depth (mm):                   | 13                       |
| Nett Weight (kg):             | 0.6                      |
| Packaging Dimensions          |                          |
| Height (mm):                  | 400                      |
| Width (mm):                   | 50                       |
| Length (mm):                  | 1860                     |
| Gross Weight (kg):            | 0.6                      |
| Packaging Data                |                          |
| Box Colour:                   |                          |
| Box Qty:                      | 1                        |
| Label Size:                   | 50 x 100                 |
| Label Colour:                 | White Label              |
| Label Qty:                    | 1                        |
| Outer Box Dimensions (If Appl | licable)                 |
| Height (mm):                  |                          |
| Width (mm):                   |                          |
| Depth (mm):                   |                          |
| Length (mm):                  |                          |
| Gross Weight (kg):            |                          |
| Barcode:                      | 5056462644875            |
| <b>Product Details</b>        |                          |
| Country of Origin:            | China                    |
| Fitting Instruction:          | No                       |
| CE & UKCA:                    | N/A                      |
| Profile Material:             | Aluminium                |
| Profile Finish:               | Matt Black               |
| Adjustments (mm):             | 18 mm                    |
| Entry Width (mm):             | N/A                      |
| Swing In Dim (mm):            | N/A                      |
| Swing Out Dim (mm):           | N/A                      |
| Radius (mm):                  |                          |
| Glass Thickness (mm):         |                          |
| Easy Fit:                     | Not Applicable           |
| Easy Clean:                   | Not Applicable           |
| Handle Style:                 | Not Applicable           |
| Handle Material:              | Not Applicable           |
| Enclosure Design:             | Not Applicable           |
| Wheel Type:                   | Not Applicable           |
| Support Bar Included:         | Support Bar Not Included |
| Extras:                       | None                     |