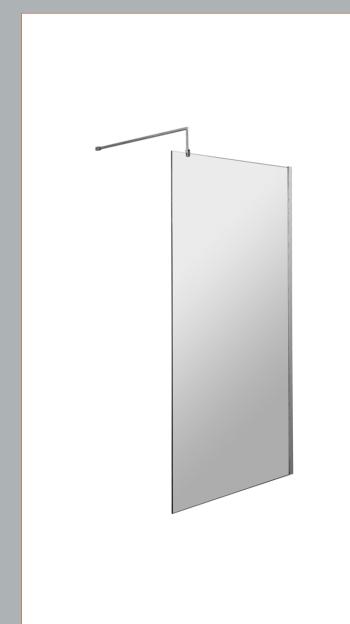

Sales Code: WRSCOBP10 Description: 1000 Wetroom Screen Outer Frame 1850X8mm

**Packaging Details** 

Barcode: 5056462645179

Sales Code: WRSC10 Description: Wetroom Screen 1000 X 1850 X 8mm

| Product Dimensions              |                               |
|---------------------------------|-------------------------------|
| Height (mm):                    | 1850                          |
| Width (mm):                     | 1000                          |
| Depth (mm):                     | 14                            |
| Nett Weight (kg):               | 42.5                          |
| Packaging Dimensions            | 12.0                          |
|                                 | 65                            |
| Height (mm):                    | 1045                          |
| Width (mm):                     | 1920                          |
| Length (mm): Gross Weight (kg): | 42.5                          |
|                                 | 42.5                          |
| Packaging Data                  |                               |
| Box Colour:                     | Brown Cardboard Box - Printed |
| Box Qty:                        | 1                             |
| Label Size:                     | 100 x 50                      |
| Label Colour:                   | Not Applicable                |
| Label Qty:                      | 0                             |
| Outer Box Dimensions (If Appl   | licable)                      |
| Height (mm):                    |                               |
| Width (mm):                     |                               |
| Depth (mm):                     |                               |
| Length (mm):                    |                               |
| Gross Weight (kg):              |                               |
| Barcode:                        | 5055275819043                 |
| Product Details                 |                               |
| Country of Origin:              | China                         |
| Fitting Instruction:            | No                            |
| CE & UKCA:                      | Yes                           |
| Profile Material:               | Aluminium                     |
| Profile Finish:                 | Chrome                        |
| Adjustments (mm):               | 975mm - 993mm                 |
| Entry Width (mm):               | N/A                           |
| Swing In Dim (mm):              | N/A                           |
| Swing Out Dim (mm):             | N/A                           |
| Radius (mm):                    | Not Applicable                |
| Glass Thickness (mm):           | 8                             |
| Easy Fit:                       | No                            |
| Easy Clean:                     | No                            |
| Handle Style:                   | Not Applicable                |
| Handle Material:                | Not Applicable                |
| Enclosure Design:               | Frameless                     |
| Wheel Type:                     | Not Applicable                |
| Support Bar Included:           | Support Bar Included          |
| Extras:                         | None                          |