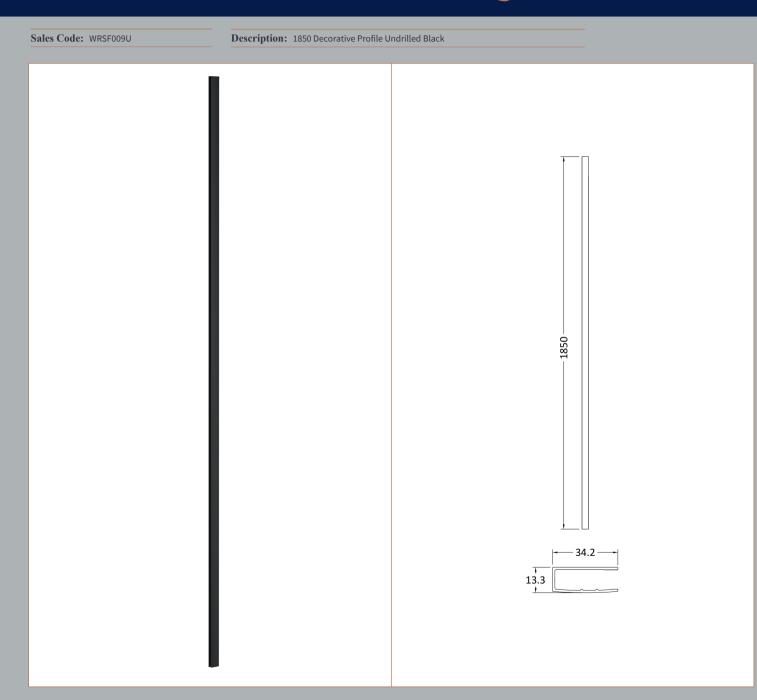

| <b>Product Dimensions</b>     |                          |
|-------------------------------|--------------------------|
| Height (mm):                  | 1850                     |
| Width (mm):                   | 34                       |
| Depth (mm):                   | 13                       |
| Nett Weight (kg):             | 0.6                      |
| Packaging Dimensions          |                          |
| Height (mm):                  | 400                      |
| Width (mm):                   | 50                       |
| Length (mm):                  | 1860                     |
| Gross Weight (kg):            | 0.6                      |
| Packaging Data                |                          |
| Box Colour:                   |                          |
| Box Qty:                      | 1                        |
| Label Size:                   | 50 x 100                 |
| Label Colour:                 | White Label              |
| Label Qty:                    | 1                        |
| Outer Box Dimensions (If Appl | licable)                 |
| Height (mm):                  |                          |
| Width (mm):                   |                          |
| Depth (mm):                   |                          |
| Length (mm):                  |                          |
| Gross Weight (kg):            |                          |
| Barcode:                      | 5056462644875            |
| <b>Product Details</b>        |                          |
| Country of Origin:            | China                    |
| Fitting Instruction:          | No                       |
| CE & UKCA:                    | N/A                      |
| Profile Material:             | Aluminium                |
| Profile Finish:               | Matt Black               |
| Adjustments (mm):             | 18 mm                    |
| Entry Width (mm):             | N/A                      |
| Swing In Dim (mm):            | N/A                      |
| Swing Out Dim (mm):           | N/A                      |
| Radius (mm):                  |                          |
| Glass Thickness (mm):         |                          |
| Easy Fit:                     | Not Applicable           |
| Easy Clean:                   | Not Applicable           |
| Handle Style:                 | Not Applicable           |
| Handle Material:              | Not Applicable           |
| Enclosure Design:             | Not Applicable           |
| Wheel Type:                   | Not Applicable           |
| Support Bar Included:         | Support Bar Not Included |
| Extras:                       | None                     |