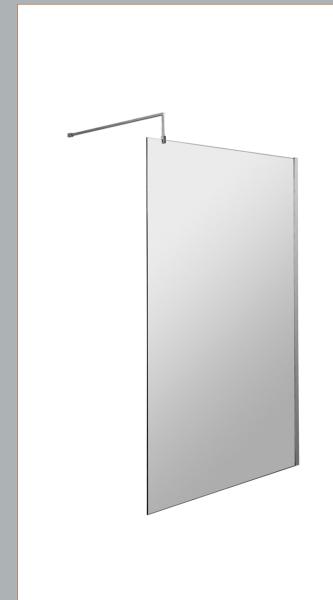

Sales Code: WRSCOBP11 Description: 1100 Wetroom Screen Outer Frame 1850X8mm

**Packaging Details** 

Barcode: 5056462645186

Sales Code: WRSC11 Description: Wetroom Screen 1100 X 1850 X 8mm

| <b>Product Dimensions</b>         |                               |
|-----------------------------------|-------------------------------|
| Height (mm):                      | 1850                          |
| Width (mm):                       | 1100                          |
| Depth (mm):                       | 14                            |
| Nett Weight (kg):                 | 46                            |
| <b>Packaging Dimensions</b>       |                               |
| Height (mm):                      | 65                            |
| Width (mm):                       | 1150                          |
| Length (mm):                      | 1920                          |
| Gross Weight (kg):                | 46                            |
| Packaging Data                    |                               |
| Box Colour:                       | Brown Cardboard Box - Printed |
| Box Qty:                          | 1                             |
| Label Size:                       | 100 x 50                      |
| Label Colour:                     | Not Applicable                |
| Label Qty:                        | 0                             |
| <b>Outer Box Dimensions (If A</b> | pplicable)                    |
| Height (mm):                      | **                            |
| Width (mm):                       |                               |
| Depth (mm):                       |                               |
| Length (mm):                      |                               |
| Gross Weight (kg):                |                               |
| Barcode:                          | 5055275831748                 |
| <b>Product Details</b>            |                               |
| Country of Origin:                | China                         |
| Fitting Instruction:              | No                            |
| CE & UKCA:                        | Yes                           |
| Profile Material:                 | Aluminium                     |
| Profile Finish:                   | Chrome                        |
| Adjustments (mm):                 | 1075mm-1093mm                 |
| Entry Width (mm):                 | N/A                           |
| Swing In Dim (mm):                | N/A                           |
| Swing Out Dim (mm):               | N/A                           |
| Radius (mm):                      | Not Applicable                |
| Glass Thickness (mm):             | 8                             |
| Easy Fit:                         | No                            |
| Easy Clean:                       | No                            |
| Handle Style:                     | Not Applicable                |
| Handle Material:                  | Not Applicable                |
| Enclosure Design:                 | Frameless                     |
| Wheel Type:                       | Not Applicable                |
| Support Bar Included:             | Support Bar Included          |
| Extras:                           | None                          |
|                                   |                               |