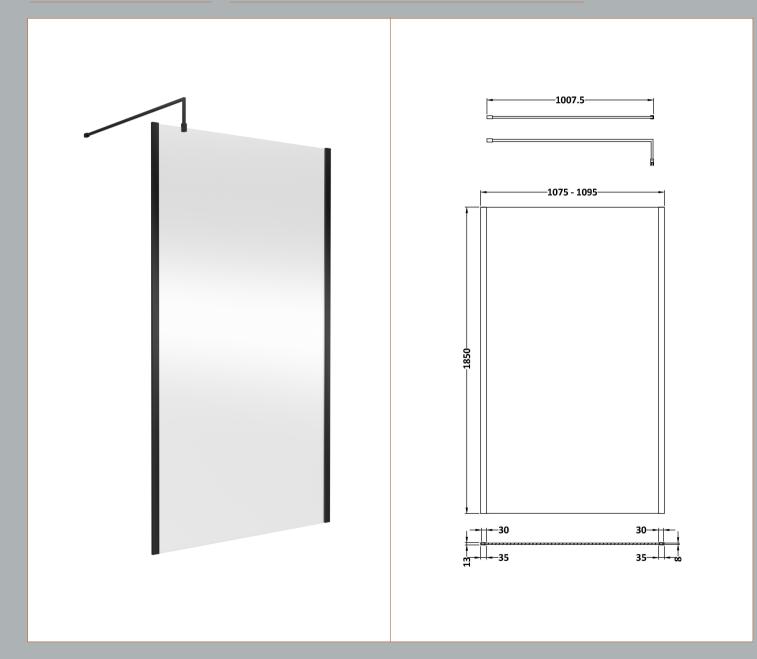

Sales Code: WRSCOBP11 Description: 1100 Wetroom Screen Outer Frame 1850X8mm

**Packaging Details** 

Barcode: 5056462645186

Sales Code: WRSC11 Description: Wetroom Screen 1100 X 1850 X 8mm

| <b>Product Dimensions</b>         |                               |
|-----------------------------------|-------------------------------|
| Height (mm):                      | 1850                          |
| Width (mm):                       | 1100                          |
| Depth (mm):                       | 14                            |
| Nett Weight (kg):                 | 46                            |
| <b>Packaging Dimensions</b>       |                               |
| Height (mm):                      | 65                            |
| Width (mm):                       | 1150                          |
| Length (mm):                      | 1920                          |
| Gross Weight (kg):                | 46                            |
| Packaging Data                    |                               |
| Box Colour:                       | Brown Cardboard Box - Printed |
| Box Qty:                          | 1                             |
| Label Size:                       | 100 x 50                      |
| Label Colour:                     | Not Applicable                |
| Label Qty:                        | 0                             |
| <b>Outer Box Dimensions (If A</b> | pplicable)                    |
| Height (mm):                      | **                            |
| Width (mm):                       |                               |
| Depth (mm):                       |                               |
| Length (mm):                      |                               |
| Gross Weight (kg):                |                               |
| Barcode:                          | 5055275831748                 |
| <b>Product Details</b>            |                               |
| Country of Origin:                | China                         |
| Fitting Instruction:              | No                            |
| CE & UKCA:                        | Yes                           |
| Profile Material:                 | Aluminium                     |
| Profile Finish:                   | Chrome                        |
| Adjustments (mm):                 | 1075mm-1093mm                 |
| Entry Width (mm):                 | N/A                           |
| Swing In Dim (mm):                | N/A                           |
| Swing Out Dim (mm):               | N/A                           |
| Radius (mm):                      | Not Applicable                |
| Glass Thickness (mm):             | 8                             |
| Easy Fit:                         | No                            |
| Easy Clean:                       | No                            |
| Handle Style:                     | Not Applicable                |
| Handle Material:                  | Not Applicable                |
| Enclosure Design:                 | Frameless                     |
| Wheel Type:                       | Not Applicable                |
| Support Bar Included:             | Support Bar Included          |
| Extras:                           | None                          |
|                                   |                               |