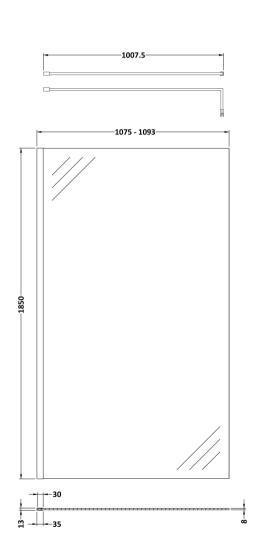

Sales Code: WRSCOBP11 Description: 1100 Wetroom Screen Outer Frame 1850X8mm

**Packaging Details** 

Barcode: 5056462645186

Sales Code: WRSC11 Description: Wetroom Screen 1100 X 1850 X 8mm

| <b>Product Dimensions</b>         |                               |
|-----------------------------------|-------------------------------|
| Height (mm):                      | 1850                          |
| Width (mm):                       | 1100                          |
| Depth (mm):                       | 14                            |
| Nett Weight (kg):                 | 46                            |
| <b>Packaging Dimensions</b>       |                               |
| Height (mm):                      | 65                            |
| Width (mm):                       | 1150                          |
| Length (mm):                      | 1920                          |
| Gross Weight (kg):                | 46                            |
| Packaging Data                    |                               |
| Box Colour:                       | Brown Cardboard Box - Printed |
| Box Qty:                          | 1                             |
| Label Size:                       | 100 x 50                      |
| Label Colour:                     | Not Applicable                |
| Label Qty:                        | 0                             |
| <b>Outer Box Dimensions (If A</b> | pplicable)                    |
| Height (mm):                      | **                            |
| Width (mm):                       |                               |
| Depth (mm):                       |                               |
| Length (mm):                      |                               |
| Gross Weight (kg):                |                               |
| Barcode:                          | 5055275831748                 |
| <b>Product Details</b>            |                               |
| Country of Origin:                | China                         |
| Fitting Instruction:              | No                            |
| CE & UKCA:                        | Yes                           |
| Profile Material:                 | Aluminium                     |
| Profile Finish:                   | Chrome                        |
| Adjustments (mm):                 | 1075mm-1093mm                 |
| Entry Width (mm):                 | N/A                           |
| Swing In Dim (mm):                | N/A                           |
| Swing Out Dim (mm):               | N/A                           |
| Radius (mm):                      | Not Applicable                |
| Glass Thickness (mm):             | 8                             |
| Easy Fit:                         | No                            |
| Easy Clean:                       | No                            |
| Handle Style:                     | Not Applicable                |
| Handle Material:                  | Not Applicable                |
| Enclosure Design:                 | Frameless                     |
| Wheel Type:                       | Not Applicable                |
| Support Bar Included:             | Support Bar Included          |
| Extras:                           | None                          |
|                                   |                               |