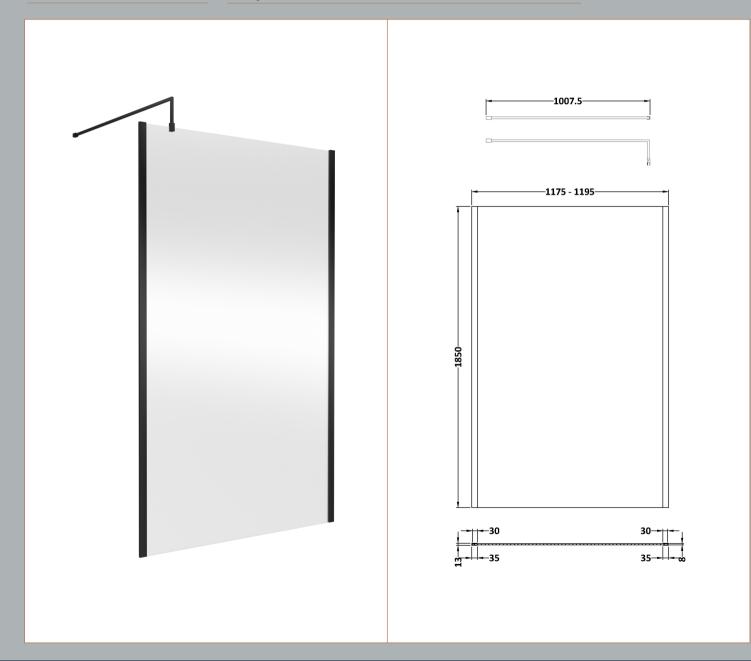

## ROXOR

Sales Code: WRSCOBP12 Description: 1200 Wetroom Screen Outer Frame 1850X8mm

**Packaging Details** 

Barcode: 5056462645193

Sales Code: WRSC12 Description: Wetroom Screen 1200 X 1850 X 8mm

| <b>Product Dimensions</b>  |                               |
|----------------------------|-------------------------------|
| Height (mm):               | 1850                          |
| Width (mm):                | 1200                          |
| Depth (mm):                | 14                            |
| Nett Weight (kg):          | 50.5                          |
| Packaging Dimensions       |                               |
| Height (mm):               | 65                            |
| Width (mm):                | 1250                          |
| Length (mm):               | 1920                          |
| Gross Weight (kg):         | 50.5                          |
| Packaging Data             |                               |
| Box Colour:                | Brown Cardboard Box - Printed |
| Box Qty:                   | 1                             |
| Label Size:                | 100 x 50                      |
| Label Colour:              | Not Applicable                |
| Label Qty:                 | 0                             |
| Outer Box Dimensions (If A | Applicable)                   |
| Height (mm):               | **                            |
| Width (mm):                |                               |
| Depth (mm):                |                               |
| Length (mm):               |                               |
| Gross Weight (kg):         |                               |
| Barcode:                   | 5055275819050                 |
| Product Details            |                               |
| Country of Origin:         | China                         |
| Fitting Instruction:       | No                            |
| CE & UKCA:                 | Yes                           |
| Profile Material:          | Aluminium                     |
| Profile Finish:            | Chrome                        |
| Adjustments (mm):          | 1175mm - 1193mm               |
| Entry Width (mm):          | N/A                           |
| Swing In Dim (mm):         | N/A                           |
| Swing Out Dim (mm):        | N/A                           |
| Radius (mm):               | Not Applicable                |
| Glass Thickness (mm):      | 8                             |
| Easy Fit:                  | No                            |
| Easy Clean:                | No                            |
| Handle Style:              | Not Applicable                |
| Handle Material:           | Not Applicable                |
| Enclosure Design:          | Frameless                     |
| Wheel Type:                | Not Applicable                |
| Support Bar Included:      | Support Bar Included          |
| Extras:                    | None                          |