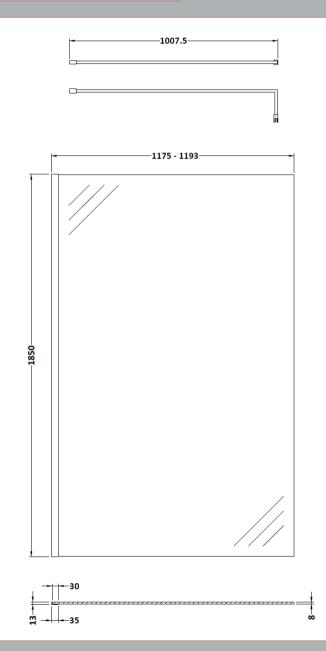

## ROXOR

Sales Code: WRSCOBP12 Description: 1200 Wetroom Screen Outer Frame 1850X8mm

**Packaging Details** 

Barcode: 5056462645193

Sales Code: WRSC12 Description: Wetroom Screen 1200 X 1850 X 8mm

| <b>Product Dimensions</b>  |                               |
|----------------------------|-------------------------------|
| Height (mm):               | 1850                          |
| Width (mm):                | 1200                          |
| Depth (mm):                | 14                            |
| Nett Weight (kg):          | 50.5                          |
| Packaging Dimensions       |                               |
| Height (mm):               | 65                            |
| Width (mm):                | 1250                          |
| Length (mm):               | 1920                          |
| Gross Weight (kg):         | 50.5                          |
| Packaging Data             |                               |
| Box Colour:                | Brown Cardboard Box - Printed |
| Box Qty:                   | 1                             |
| Label Size:                | 100 x 50                      |
| Label Colour:              | Not Applicable                |
| Label Qty:                 | 0                             |
| Outer Box Dimensions (If A | Applicable)                   |
| Height (mm):               | **                            |
| Width (mm):                |                               |
| Depth (mm):                |                               |
| Length (mm):               |                               |
| Gross Weight (kg):         |                               |
| Barcode:                   | 5055275819050                 |
| Product Details            |                               |
| Country of Origin:         | China                         |
| Fitting Instruction:       | No                            |
| CE & UKCA:                 | Yes                           |
| Profile Material:          | Aluminium                     |
| Profile Finish:            | Chrome                        |
| Adjustments (mm):          | 1175mm - 1193mm               |
| Entry Width (mm):          | N/A                           |
| Swing In Dim (mm):         | N/A                           |
| Swing Out Dim (mm):        | N/A                           |
| Radius (mm):               | Not Applicable                |
| Glass Thickness (mm):      | 8                             |
| Easy Fit:                  | No                            |
| Easy Clean:                | No                            |
| Handle Style:              | Not Applicable                |
| Handle Material:           | Not Applicable                |
| Enclosure Design:          | Frameless                     |
| Wheel Type:                | Not Applicable                |
| Support Bar Included:      | Support Bar Included          |
| Extras:                    | None                          |