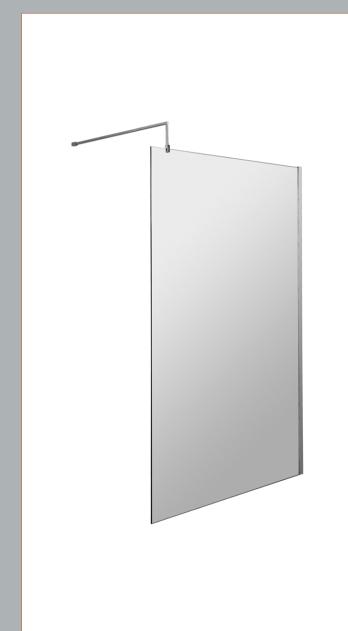

## ROXOR

Sales Code: WRSCOBP12 Description: 1200 Wetroom Screen Outer Frame 1850X8mm

**Packaging Details** 

Barcode: 5056462645193

Sales Code: WRSC12 Description: Wetroom Screen 1200 X 1850 X 8mm

| <b>Product Dimensions</b>  |                               |
|----------------------------|-------------------------------|
| Height (mm):               | 1850                          |
| Width (mm):                | 1200                          |
| Depth (mm):                | 14                            |
| Nett Weight (kg):          | 50.5                          |
| Packaging Dimensions       |                               |
| Height (mm):               | 65                            |
| Width (mm):                | 1250                          |
| Length (mm):               | 1920                          |
| Gross Weight (kg):         | 50.5                          |
| Packaging Data             |                               |
| Box Colour:                | Brown Cardboard Box - Printed |
| Box Qty:                   | 1                             |
| Label Size:                | 100 x 50                      |
| Label Colour:              | Not Applicable                |
| Label Qty:                 | 0                             |
| Outer Box Dimensions (If A | Applicable)                   |
| Height (mm):               | **                            |
| Width (mm):                |                               |
| Depth (mm):                |                               |
| Length (mm):               |                               |
| Gross Weight (kg):         |                               |
| Barcode:                   | 5055275819050                 |
| Product Details            |                               |
| Country of Origin:         | China                         |
| Fitting Instruction:       | No                            |
| CE & UKCA:                 | Yes                           |
| Profile Material:          | Aluminium                     |
| Profile Finish:            | Chrome                        |
| Adjustments (mm):          | 1175mm - 1193mm               |
| Entry Width (mm):          | N/A                           |
| Swing In Dim (mm):         | N/A                           |
| Swing Out Dim (mm):        | N/A                           |
| Radius (mm):               | Not Applicable                |
| Glass Thickness (mm):      | 8                             |
| Easy Fit:                  | No                            |
| Easy Clean:                | No                            |
| Handle Style:              | Not Applicable                |
| Handle Material:           | Not Applicable                |
| Enclosure Design:          | Frameless                     |
| Wheel Type:                | Not Applicable                |
| Support Bar Included:      | Support Bar Included          |
| Extras:                    | None                          |