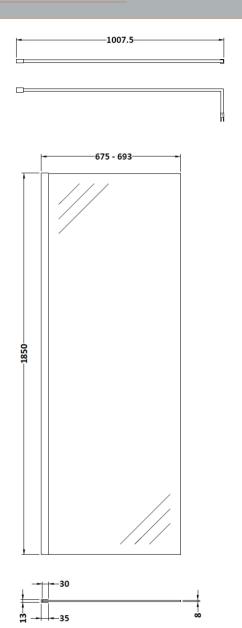

Sales Code: WRSCOBP70 Description: 700 Wetroom Screen Outer Frame 1850X8mm

**Packaging Details** 

Barcode: 5056462645131

Sales Code: WRSC070 Description: Wetroom Screen 700 X 1850 X 8mm

| Product Dimensions       |                               |
|--------------------------|-------------------------------|
| Height (mm):             | 1850                          |
| Width (mm):              | 700                           |
| Depth (mm):              | 14                            |
| Nett Weight (kg):        | 29.5                          |
| Packaging Dimensions     |                               |
| Height (mm):             | 65                            |
| Width (mm):              | 750                           |
| Length (mm):             | 1920                          |
| Gross Weight (kg):       | 29.5                          |
| Packaging Data           |                               |
| Box Colour:              | Brown Cardboard Box - Printed |
| Box Qty:                 | 1                             |
| Label Size:              | 100 x 50                      |
| Label Colour:            | Not Applicable                |
| Label Qty:               | 0                             |
| Outer Box Dimensions (It | f Applicable)                 |
| Height (mm):             |                               |
| Width (mm):              |                               |
| Depth (mm):              |                               |
| Length (mm):             |                               |
| Gross Weight (kg):       |                               |
| Barcode:                 | 5055275819005                 |
| Product Details          |                               |
| Country of Origin:       | China                         |
| Fitting Instruction:     | No                            |
| CE & UKCA:               | Yes                           |
| Profile Material:        | Aluminium                     |
| Profile Finish:          | Chrome                        |
| Adjustments (mm):        | 675mm - 693mm                 |
| Entry Width (mm):        | N/A                           |
| Swing In Dim (mm):       | N/A                           |
| Swing Out Dim (mm):      | N/A                           |
| Radius (mm):             | Not Applicable                |
| Glass Thickness (mm):    | 8                             |
| Easy Fit:                | No                            |
| Easy Clean:              | No                            |
| Handle Style:            | Not Applicable                |
| Handle Material:         | Not Applicable                |
| Enclosure Design:        | Frameless                     |
| Wheel Type:              | Not Applicable                |
| Support Bar Included:    | Support Bar Included          |
| Extras:                  | None                          |
|                          |                               |