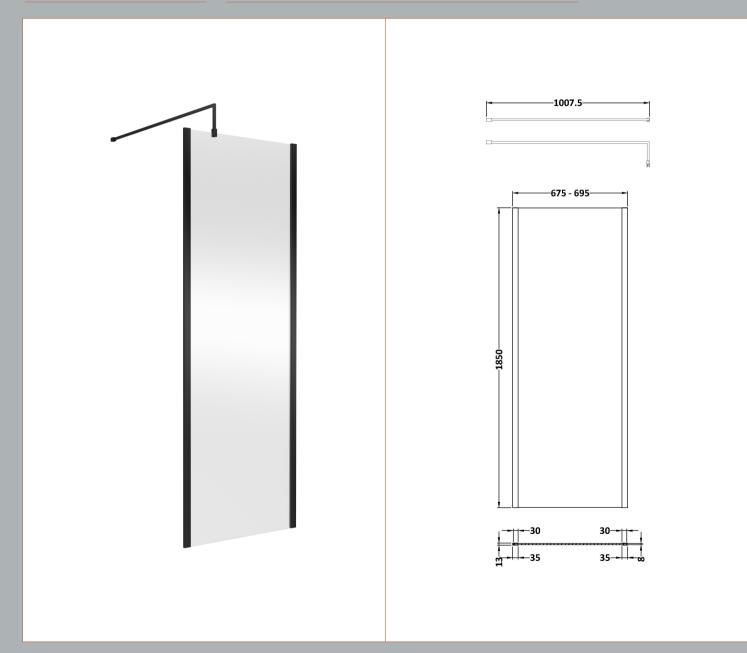

Sales Code: WRSCOBP70 Description: 700 Wetroom Screen Outer Frame 1850X8mm

**Packaging Details** 

Barcode: 5056462645131

Sales Code: WRSC070 Description: Wetroom Screen 700 X 1850 X 8mm

| Product Dimensions       |                               |
|--------------------------|-------------------------------|
| Height (mm):             | 1850                          |
| Width (mm):              | 700                           |
| Depth (mm):              | 14                            |
| Nett Weight (kg):        | 29.5                          |
| Packaging Dimensions     |                               |
| Height (mm):             | 65                            |
| Width (mm):              | 750                           |
| Length (mm):             | 1920                          |
| Gross Weight (kg):       | 29.5                          |
| Packaging Data           |                               |
| Box Colour:              | Brown Cardboard Box - Printed |
| Box Qty:                 | 1                             |
| Label Size:              | 100 x 50                      |
| Label Colour:            | Not Applicable                |
| Label Qty:               | 0                             |
| Outer Box Dimensions (It | f Applicable)                 |
| Height (mm):             |                               |
| Width (mm):              |                               |
| Depth (mm):              |                               |
| Length (mm):             |                               |
| Gross Weight (kg):       |                               |
| Barcode:                 | 5055275819005                 |
| Product Details          |                               |
| Country of Origin:       | China                         |
| Fitting Instruction:     | No                            |
| CE & UKCA:               | Yes                           |
| Profile Material:        | Aluminium                     |
| Profile Finish:          | Chrome                        |
| Adjustments (mm):        | 675mm - 693mm                 |
| Entry Width (mm):        | N/A                           |
| Swing In Dim (mm):       | N/A                           |
| Swing Out Dim (mm):      | N/A                           |
| Radius (mm):             | Not Applicable                |
| Glass Thickness (mm):    | 8                             |
| Easy Fit:                | No                            |
| Easy Clean:              | No                            |
| Handle Style:            | Not Applicable                |
| Handle Material:         | Not Applicable                |
| Enclosure Design:        | Frameless                     |
| Wheel Type:              | Not Applicable                |
| Support Bar Included:    | Support Bar Included          |
| Extras:                  | None                          |
|                          |                               |