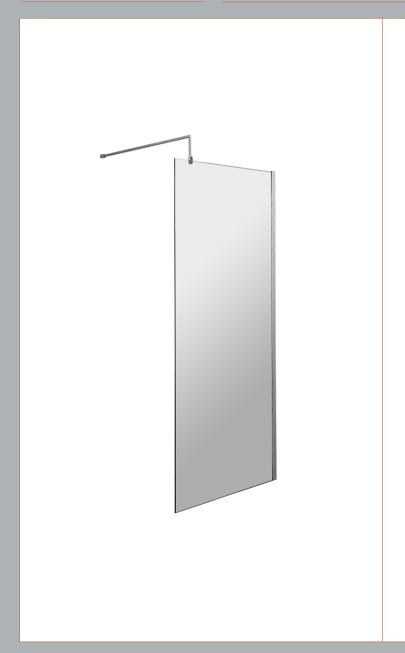

Sales Code: WRSCOBP70 Description: 700 Wetroom Screen Outer Frame 1850X8mm

**Packaging Details** 

Barcode: 5056462645131

Sales Code: WRSC070 Description: Wetroom Screen 700 X 1850 X 8mm

| Product Dimensions       |                               |
|--------------------------|-------------------------------|
| Height (mm):             | 1850                          |
| Width (mm):              | 700                           |
| Depth (mm):              | 14                            |
| Nett Weight (kg):        | 29.5                          |
| Packaging Dimensions     |                               |
| Height (mm):             | 65                            |
| Width (mm):              | 750                           |
| Length (mm):             | 1920                          |
| Gross Weight (kg):       | 29.5                          |
| Packaging Data           |                               |
| Box Colour:              | Brown Cardboard Box - Printed |
| Box Qty:                 | 1                             |
| Label Size:              | 100 x 50                      |
| Label Colour:            | Not Applicable                |
| Label Qty:               | 0                             |
| Outer Box Dimensions (It | f Applicable)                 |
| Height (mm):             |                               |
| Width (mm):              |                               |
| Depth (mm):              |                               |
| Length (mm):             |                               |
| Gross Weight (kg):       |                               |
| Barcode:                 | 5055275819005                 |
| Product Details          |                               |
| Country of Origin:       | China                         |
| Fitting Instruction:     | No                            |
| CE & UKCA:               | Yes                           |
| Profile Material:        | Aluminium                     |
| Profile Finish:          | Chrome                        |
| Adjustments (mm):        | 675mm - 693mm                 |
| Entry Width (mm):        | N/A                           |
| Swing In Dim (mm):       | N/A                           |
| Swing Out Dim (mm):      | N/A                           |
| Radius (mm):             | Not Applicable                |
| Glass Thickness (mm):    | 8                             |
| Easy Fit:                | No                            |
| Easy Clean:              | No                            |
| Handle Style:            | Not Applicable                |
| Handle Material:         | Not Applicable                |
| Enclosure Design:        | Frameless                     |
| Wheel Type:              | Not Applicable                |
| Support Bar Included:    | Support Bar Included          |
| Extras:                  | None                          |
|                          |                               |