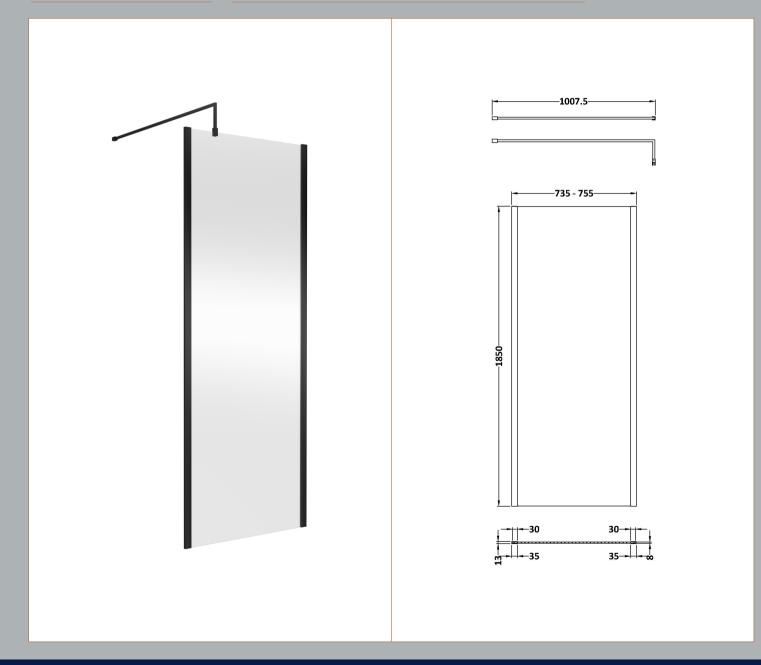

Sales Code: WRSCOBP76 Description: 760 Wetroom Screen Outer Frame 1850X8mm

**Packaging Details** 

Barcode: 5056462645148

**Description:** Wetroom Screen 760 X 1850 X 8mm Sales Code: WRSC076

| <u> </u> |      |
|----------|------|
| 30       | 1    |
| 35       | <br> |

| <b>Product Dimensions</b> |                               |
|---------------------------|-------------------------------|
| Height (mm):              | 1850                          |
| Width (mm):               | 760                           |
| Depth (mm):               | 14                            |
| Nett Weight (kg):         | 32.5                          |
| Packaging Dimensions      |                               |
| Height (mm):              | 65                            |
| Width (mm):               | 810                           |
| Length (mm):              | 1920                          |
| Gross Weight (kg):        | 32.5                          |
| Packaging Data            |                               |
| Box Colour:               | Brown Cardboard Box - Printed |
| Box Qty:                  | 1                             |
| Label Size:               | 100 x 50                      |
| Label Colour:             | Not Applicable                |
| Label Qty:                | 0                             |
| Outer Box Dimensions (I   | f Applicable)                 |
| Height (mm):              |                               |
| Width (mm):               |                               |
| Depth (mm):               |                               |
| Length (mm):              |                               |
| Gross Weight (kg):        |                               |
| Barcode:                  | 5055275819012                 |
| Product Details           |                               |
| Country of Origin:        | China                         |
| Fitting Instruction:      | No                            |
| CE & UKCA:                | Yes                           |
| Profile Material:         | Aluminium                     |
| Profile Finish:           | Chrome                        |
| Adjustments (mm):         | 735mm - 753mm                 |
| Entry Width (mm):         | N/A                           |
| Swing In Dim (mm):        | N/A                           |
| Swing Out Dim (mm):       | N/A                           |
| Radius (mm):              | Not Applicable                |
| Glass Thickness (mm):     | 8                             |
| Easy Fit:                 | No                            |
| Easy Clean:               | No                            |
| Handle Style:             | Not Applicable                |
| Handle Material:          | Not Applicable                |
| Enclosure Design:         | Frameless                     |
| Wheel Type:               | Not Applicable                |
| Support Bar Included:     | Support Bar Included          |
| Extras:                   | None                          |
|                           |                               |