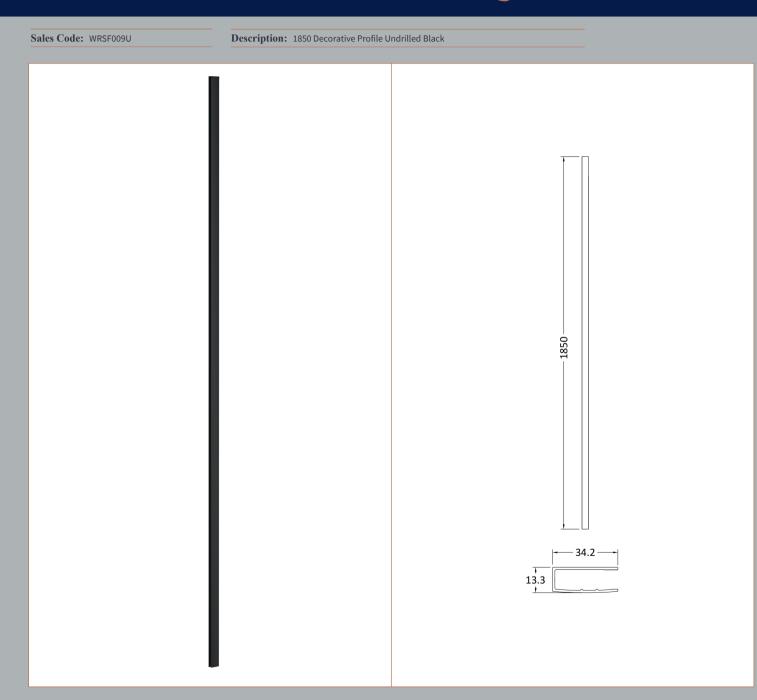

| <b>Product Dimensions</b>     |                               |
|-------------------------------|-------------------------------|
| Height (mm):                  | 1850                          |
| Width (mm):                   |                               |
| Depth (mm):                   |                               |
| Nett Weight (kg):             | 0.6                           |
| Packaging Dimensions          |                               |
| Height (mm):                  | 400                           |
| Width (mm):                   | 50                            |
| Length (mm):                  | 1860                          |
| Gross Weight (kg):            | 0.6                           |
| Packaging Data                |                               |
| Box Colour:                   | Brown Cardboard Box - Printed |
| Box Qty:                      | 1                             |
| Label Size:                   | 100 x 50                      |
| Label Colour:                 | White Label                   |
| Label Qty:                    | 1                             |
| Outer Box Dimensions (If Appl | licable)                      |
| Height (mm):                  |                               |
| Width (mm):                   |                               |
| Depth (mm):                   |                               |
| Length (mm):                  |                               |
| Gross Weight (kg):            |                               |
| Barcode:                      | 5056211897224                 |
| <b>Product Details</b>        |                               |
| Country of Origin:            | China                         |
| Fitting Instruction:          | No                            |
| CE & UKCA:                    | N/A                           |
| Profile Material:             | Aluminium                     |
| Profile Finish:               | Matt Black                    |
| Adjustments (mm):             | 18mm                          |
| Entry Width (mm):             | N/A                           |
| Swing In Dim (mm):            | N/A                           |
| Swing Out Dim (mm):           | N/A                           |
| Radius (mm):                  | Not Applicable                |
| Glass Thickness (mm):         |                               |
| Easy Fit:                     | Not Applicable                |
| Easy Clean:                   | Not Applicable                |
| Handle Style:                 | Not Applicable                |
| Handle Material:              | Not Applicable                |
| Enclosure Design:             | Not Applicable                |
| Wheel Type:                   | Not Applicable                |
| Support Bar Included:         | Support Bar Not Included      |
| Extras:                       | None                          |