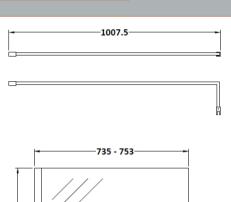

| <b>Product Dimensions</b> |                               |
|---------------------------|-------------------------------|
| Height (mm):              | 1850                          |
| Width (mm):               | 760                           |
| Depth (mm):               | 14                            |
| Nett Weight (kg):         | 32.5                          |
| Packaging Dimensions      |                               |
| Height (mm):              | 65                            |
| Width (mm):               | 810                           |
| Length (mm):              | 1920                          |
| Gross Weight (kg):        | 32.5                          |
| Packaging Data            |                               |
| Box Colour:               | Brown Cardboard Box - Printed |
| Box Qty:                  | 1                             |
| Label Size:               | 100 x 50                      |
| Label Colour:             | Not Applicable                |
| Label Qty:                | 0                             |
| Outer Box Dimensions (I   | f Applicable)                 |
| Height (mm):              |                               |
| Width (mm):               |                               |
| Depth (mm):               |                               |
| Length (mm):              |                               |
| Gross Weight (kg):        |                               |
| Barcode:                  | 5055275819012                 |
| Product Details           |                               |
| Country of Origin:        | China                         |
| Fitting Instruction:      | No                            |
| CE & UKCA:                | Yes                           |
| Profile Material:         | Aluminium                     |
| Profile Finish:           | Chrome                        |
| Adjustments (mm):         | 735mm - 753mm                 |
| Entry Width (mm):         | N/A                           |
| Swing In Dim (mm):        | N/A                           |
| Swing Out Dim (mm):       | N/A                           |
| Radius (mm):              | Not Applicable                |
| Glass Thickness (mm):     | 8                             |
| Easy Fit:                 | No                            |
| Easy Clean:               | No                            |
| Handle Style:             | Not Applicable                |
| Handle Material:          | Not Applicable                |
| Enclosure Design:         | Frameless                     |
| Wheel Type:               | Not Applicable                |
| Support Bar Included:     | Support Bar Included          |
| Extras:                   | None                          |
|                           |                               |

Sales Code: FIX024 Description: Wetroom Screen Support Arm Black

| <b>Product Dimensions</b>   |                     |
|-----------------------------|---------------------|
| Height (mm):                | 15                  |
| Width (mm):                 | 150                 |
| Depth (mm):                 | 1000                |
| Nett Weight (kg):           | 0.67                |
| <b>Packaging Dimensions</b> |                     |
| Height (mm):                | 35                  |
| Width (mm):                 | 160                 |
| Length (mm):                | 1020                |
| Gross Weight (kg):          | 0.7                 |
| Packaging Data              |                     |
| Box Colour:                 | Brown Cardboard Box |
| Box Qty:                    | 1                   |
| Label Size:                 | 100 x 50            |
| Label Colour:               | White Label         |
| Label Qty:                  | 1                   |
| Outer Box Dimensions (If A  | Applicable)         |
| Height (mm):                |                     |
| Width (mm):                 |                     |
| Depth (mm):                 |                     |
| Length (mm):                |                     |
| Gross Weight (kg):          |                     |
| Barcode:                    | 5056211847342       |
| <b>Product Details</b>      |                     |
| Country of Origin:          | China               |
| Fitting Instruction:        | No                  |
| CE & UKCA:                  | N/A                 |
| Profile Material:           | Stainless Steel     |
| Profile Finish:             | Matt Black          |
| Adjustments (mm):           | N/A                 |
| Entry Width (mm):           | N/A                 |
| Swing In Dim (mm):          | N/A                 |
| Swing Out Dim (mm):         | N/A                 |
| Radius (mm):                | Not Applicable      |
| Glass Thickness (mm):       |                     |
| Easy Fit:                   | Not Applicable      |
| Easy Clean:                 | Not Applicable      |
| Handle Style:               | Not Applicable      |
| Handle Material:            | Not Applicable      |
| Enclosure Design:           | Not Applicable      |
| Wheel Type:                 | Not Applicable      |
| Support Bar Included:       |                     |