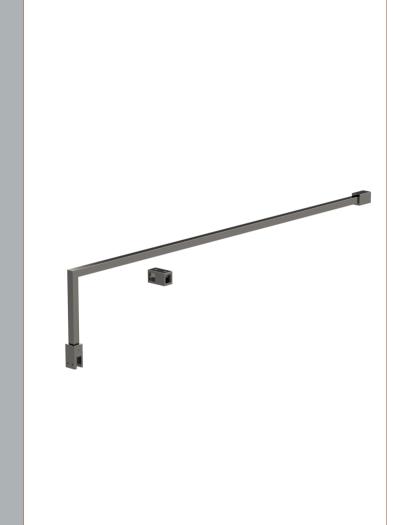

None

Extras:

Sales Code: FIX027 Description: Wetroom Screen Support Arm Pewter

| <b>Product Dimensions</b> |                     |  |
|---------------------------|---------------------|--|
| Height (mm):              | 18                  |  |
| Width (mm):               | 161                 |  |
| Depth (mm):               | 1008                |  |
| Nett Weight (kg):         | 0.67                |  |
| Packaging Dimensions      |                     |  |
| Height (mm):              | 35                  |  |
| Width (mm):               | 160                 |  |
| Length (mm):              | 1020                |  |
| Gross Weight (kg):        | 0.7                 |  |
| Packaging Data            |                     |  |
| Box Colour:               | Brown Cardboard Box |  |
| Box Qty:                  | 1                   |  |
| Label Size:               | 100 x 50            |  |
| Label Colour:             | White Label         |  |
| Label Qty:                | 1                   |  |
| Outer Box Dimensions (I   | f Applicable)       |  |
| Height (mm):              |                     |  |
| Width (mm):               |                     |  |
| Depth (mm):               |                     |  |
| Length (mm):              |                     |  |
| Gross Weight (kg):        |                     |  |
| Barcode:                  | 5056678433829       |  |
| <b>Product Details</b>    |                     |  |
| Country of Origin:        | China               |  |
| Fitting Instruction:      | No                  |  |
| CE & UKCA:                | N/A                 |  |
| Profile Material:         | Stainless Steel     |  |
| Profile Finish:           | Brushed Pewter      |  |
| Adjustments (mm):         | N/A                 |  |
| Entry Width (mm):         | N/A                 |  |
| Swing In Dim (mm):        | N/A                 |  |
| Swing Out Dim (mm):       | N/A                 |  |
| Radius (mm):              | Not Applicable      |  |
| Glass Thickness (mm):     |                     |  |
| Easy Fit:                 | Not Applicable      |  |
| Easy Clean:               | Not Applicable      |  |
| Handle Style:             | Not Applicable      |  |
| Handle Material:          | Not Applicable      |  |
| Enclosure Design:         | Not Applicable      |  |
| Wheel Type:               | Not Applicable      |  |
| Support Bar Included:     |                     |  |