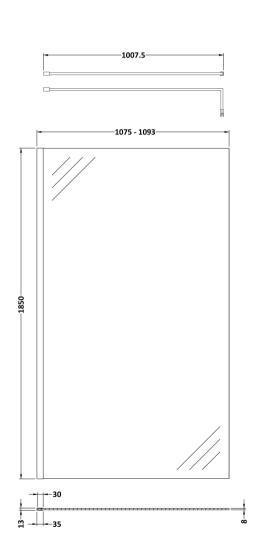

## ROXOR

Sales Code: WRSCOGM11 Description: 1100 Wetroom Screen Outer Frame 1850X8mm

**Packaging Details** 

Barcode: 5056678485620

Sales Code: WRSC11 Description: Wetroom Screen 1100 X 1850 X 8mm

| <b>Product Dimensions</b>         |                               |
|-----------------------------------|-------------------------------|
| Height (mm):                      | 1850                          |
| Width (mm):                       | 1100                          |
| Depth (mm):                       | 14                            |
| Nett Weight (kg):                 | 46                            |
| <b>Packaging Dimensions</b>       |                               |
| Height (mm):                      | 65                            |
| Width (mm):                       | 1150                          |
| Length (mm):                      | 1920                          |
| Gross Weight (kg):                | 46                            |
| Packaging Data                    |                               |
| Box Colour:                       | Brown Cardboard Box - Printed |
| Box Qty:                          | 1                             |
| Label Size:                       | 100 x 50                      |
| Label Colour:                     | Not Applicable                |
| Label Qty:                        | 0                             |
| <b>Outer Box Dimensions (If A</b> | pplicable)                    |
| Height (mm):                      | **                            |
| Width (mm):                       |                               |
| Depth (mm):                       |                               |
| Length (mm):                      |                               |
| Gross Weight (kg):                |                               |
| Barcode:                          | 5055275831748                 |
| <b>Product Details</b>            |                               |
| Country of Origin:                | China                         |
| Fitting Instruction:              | No                            |
| CE & UKCA:                        | Yes                           |
| Profile Material:                 | Aluminium                     |
| Profile Finish:                   | Chrome                        |
| Adjustments (mm):                 | 1075mm-1093mm                 |
| Entry Width (mm):                 | N/A                           |
| Swing In Dim (mm):                | N/A                           |
| Swing Out Dim (mm):               | N/A                           |
| Radius (mm):                      | Not Applicable                |
| Glass Thickness (mm):             | 8                             |
| Easy Fit:                         | No                            |
| Easy Clean:                       | No                            |
| Handle Style:                     | Not Applicable                |
| Handle Material:                  | Not Applicable                |
| Enclosure Design:                 | Frameless                     |
| Wheel Type:                       | Not Applicable                |
| Support Bar Included:             | Support Bar Included          |
| Extras:                           | None                          |
|                                   |                               |

None

Extras:

Sales Code: FIX027 Description: Wetroom Screen Support Arm Pewter

| <b>Product Dimensions</b> |                     |  |
|---------------------------|---------------------|--|
| Height (mm):              | 18                  |  |
| Width (mm):               | 161                 |  |
| Depth (mm):               | 1008                |  |
| Nett Weight (kg):         | 0.67                |  |
| Packaging Dimensions      |                     |  |
| Height (mm):              | 35                  |  |
| Width (mm):               | 160                 |  |
| Length (mm):              | 1020                |  |
| Gross Weight (kg):        | 0.7                 |  |
| Packaging Data            |                     |  |
| Box Colour:               | Brown Cardboard Box |  |
| Box Qty:                  | 1                   |  |
| Label Size:               | 100 x 50            |  |
| Label Colour:             | White Label         |  |
| Label Qty:                | 1                   |  |
| Outer Box Dimensions (I   | f Applicable)       |  |
| Height (mm):              |                     |  |
| Width (mm):               |                     |  |
| Depth (mm):               |                     |  |
| Length (mm):              |                     |  |
| Gross Weight (kg):        |                     |  |
| Barcode:                  | 5056678433829       |  |
| <b>Product Details</b>    |                     |  |
| Country of Origin:        | China               |  |
| Fitting Instruction:      | No                  |  |
| CE & UKCA:                | N/A                 |  |
| Profile Material:         | Stainless Steel     |  |
| Profile Finish:           | Brushed Pewter      |  |
| Adjustments (mm):         | N/A                 |  |
| Entry Width (mm):         | N/A                 |  |
| Swing In Dim (mm):        | N/A                 |  |
| Swing Out Dim (mm):       | N/A                 |  |
| Radius (mm):              | Not Applicable      |  |
| Glass Thickness (mm):     |                     |  |
| Easy Fit:                 | Not Applicable      |  |
| Easy Clean:               | Not Applicable      |  |
| Handle Style:             | Not Applicable      |  |
| Handle Material:          | Not Applicable      |  |
| Enclosure Design:         | Not Applicable      |  |
| Wheel Type:               | Not Applicable      |  |
| Support Bar Included:     |                     |  |