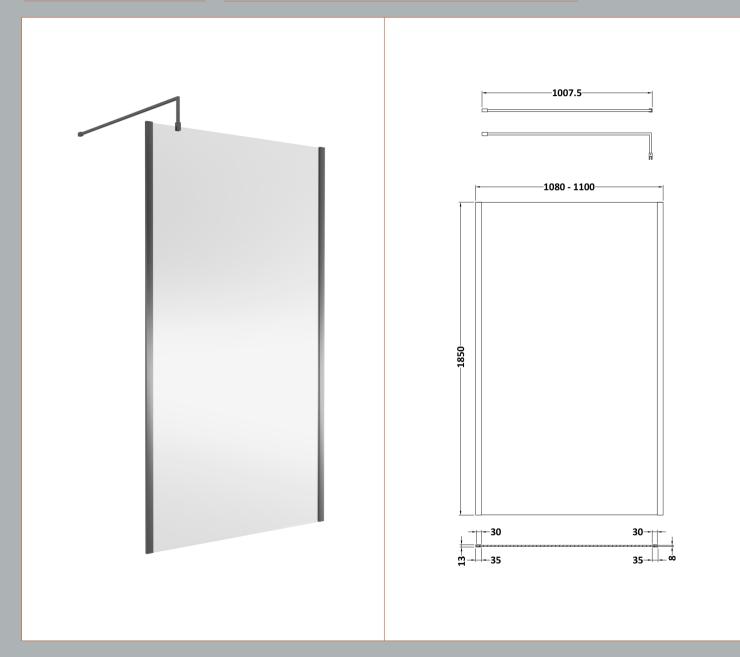

## ROXOR

Sales Code: WRSCOGM11 Description: 1100 Wetroom Screen Outer Frame 1850X8mm

**Packaging Details** 

Barcode: 5056678485620

Sales Code: WRSC11 Description: Wetroom Screen 1100 X 1850 X 8mm

| <b>Product Dimensions</b>         |                               |
|-----------------------------------|-------------------------------|
| Height (mm):                      | 1850                          |
| Width (mm):                       | 1100                          |
| Depth (mm):                       | 14                            |
| Nett Weight (kg):                 | 46                            |
| <b>Packaging Dimensions</b>       |                               |
| Height (mm):                      | 65                            |
| Width (mm):                       | 1150                          |
| Length (mm):                      | 1920                          |
| Gross Weight (kg):                | 46                            |
| Packaging Data                    |                               |
| Box Colour:                       | Brown Cardboard Box - Printed |
| Box Qty:                          | 1                             |
| Label Size:                       | 100 x 50                      |
| Label Colour:                     | Not Applicable                |
| Label Qty:                        | 0                             |
| <b>Outer Box Dimensions (If A</b> | pplicable)                    |
| Height (mm):                      | **                            |
| Width (mm):                       |                               |
| Depth (mm):                       |                               |
| Length (mm):                      |                               |
| Gross Weight (kg):                |                               |
| Barcode:                          | 5055275831748                 |
| <b>Product Details</b>            |                               |
| Country of Origin:                | China                         |
| Fitting Instruction:              | No                            |
| CE & UKCA:                        | Yes                           |
| Profile Material:                 | Aluminium                     |
| Profile Finish:                   | Chrome                        |
| Adjustments (mm):                 | 1075mm-1093mm                 |
| Entry Width (mm):                 | N/A                           |
| Swing In Dim (mm):                | N/A                           |
| Swing Out Dim (mm):               | N/A                           |
| Radius (mm):                      | Not Applicable                |
| Glass Thickness (mm):             | 8                             |
| Easy Fit:                         | No                            |
| Easy Clean:                       | No                            |
| Handle Style:                     | Not Applicable                |
| Handle Material:                  | Not Applicable                |
| Enclosure Design:                 | Frameless                     |
| Wheel Type:                       | Not Applicable                |
| Support Bar Included:             | Support Bar Included          |
| Extras:                           | None                          |
|                                   |                               |

None

Extras:

Sales Code: FIX027 Description: Wetroom Screen Support Arm Pewter

| <b>Product Dimensions</b> |                     |  |
|---------------------------|---------------------|--|
| Height (mm):              | 18                  |  |
| Width (mm):               | 161                 |  |
| Depth (mm):               | 1008                |  |
| Nett Weight (kg):         | 0.67                |  |
| Packaging Dimensions      |                     |  |
| Height (mm):              | 35                  |  |
| Width (mm):               | 160                 |  |
| Length (mm):              | 1020                |  |
| Gross Weight (kg):        | 0.7                 |  |
| Packaging Data            |                     |  |
| Box Colour:               | Brown Cardboard Box |  |
| Box Qty:                  | 1                   |  |
| Label Size:               | 100 x 50            |  |
| Label Colour:             | White Label         |  |
| Label Qty:                | 1                   |  |
| Outer Box Dimensions (I   | f Applicable)       |  |
| Height (mm):              |                     |  |
| Width (mm):               |                     |  |
| Depth (mm):               |                     |  |
| Length (mm):              |                     |  |
| Gross Weight (kg):        |                     |  |
| Barcode:                  | 5056678433829       |  |
| <b>Product Details</b>    |                     |  |
| Country of Origin:        | China               |  |
| Fitting Instruction:      | No                  |  |
| CE & UKCA:                | N/A                 |  |
| Profile Material:         | Stainless Steel     |  |
| Profile Finish:           | Brushed Pewter      |  |
| Adjustments (mm):         | N/A                 |  |
| Entry Width (mm):         | N/A                 |  |
| Swing In Dim (mm):        | N/A                 |  |
| Swing Out Dim (mm):       | N/A                 |  |
| Radius (mm):              | Not Applicable      |  |
| Glass Thickness (mm):     |                     |  |
| Easy Fit:                 | Not Applicable      |  |
| Easy Clean:               | Not Applicable      |  |
| Handle Style:             | Not Applicable      |  |
| Handle Material:          | Not Applicable      |  |
| Enclosure Design:         | Not Applicable      |  |
| Wheel Type:               | Not Applicable      |  |
| Support Bar Included:     |                     |  |