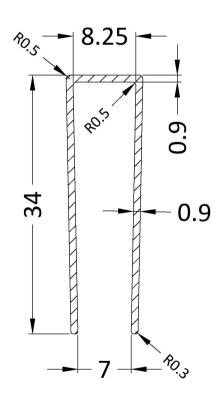

| Product Dimensions           |                               |
|------------------------------|-------------------------------|
| Height (mm):                 | 1850                          |
| Width (mm):                  | 13                            |
| Depth (mm):                  | 34                            |
| Nett Weight (kg):            | 0.6                           |
| Packaging Dimensions         |                               |
| Height (mm):                 | 400                           |
| Width (mm):                  | 50                            |
| Length (mm):                 | 1860                          |
| Gross Weight (kg):           | 0.6                           |
| Packaging Data               |                               |
| Box Colour:                  | Brown Cardboard Box - Printed |
| Box Qty:                     | 1                             |
| Label Size:                  | 100 x 50                      |
| Label Colour:                | White Label                   |
| Label Oty:                   | 1                             |
|                              |                               |
| Outer Box Dimensions (If App | oncable)                      |
| Height (mm):                 |                               |
| Width (mm):                  |                               |
| Depth (mm):                  |                               |
| Length (mm):                 |                               |
| Gross Weight (kg):           | F0FCC704227C0                 |
| Barcode:                     | 5056678433768                 |
| Product Details              |                               |
| Country of Origin:           | China                         |
| Fitting Instruction:         | No                            |
| CE & UKCA:                   | N/A                           |
| Profile Material:            | Aluminium                     |
| Profile Finish:              | Brushed Pewter                |
| Adjustments (mm):            | 18mm                          |
| Entry Width (mm):            | N/A                           |
| Swing In Dim (mm):           | N/A                           |
| Swing Out Dim (mm):          | N/A                           |
| Radius (mm):                 | Not Applicable                |
| Glass Thickness (mm):        |                               |
| Easy Fit:                    | Not Applicable                |
| Easy Clean:                  | Not Applicable                |
| Handle Style:                | Not Applicable                |
| Handle Material:             | Not Applicable                |
| Enclosure Design:            | Not Applicable                |
| Wheel Type:                  | Not Applicable                |
| Support Bar Included:        | Support Bar Not Included      |
| Extras:                      | None                          |
|                              |                               |

Sales Code: WRSF036UF Description: 1850 Undrilled Flat Profile Pewter

**OVERALL LENGTH 1850mm** 

| <b>Product Dimensions</b> |                               |
|---------------------------|-------------------------------|
| Height (mm):              | 1850                          |
| Width (mm):               | 10                            |
| Depth (mm):               | 34                            |
| Nett Weight (kg):         | 0.6                           |
| Packaging Dimensions      |                               |
| Height (mm):              | 400                           |
| Width (mm):               | 50                            |
| Length (mm):              | 1860                          |
| Gross Weight (kg):        | 0.6                           |
| Packaging Data            |                               |
| Box Colour:               | Brown Cardboard Box - Printed |
| Box Qty:                  | 1                             |
| Label Size:               | 100 x 50                      |
| Label Colour:             | White Label                   |
| Label Qty:                | 1                             |
| Outer Box Dimensions (If  | Applicable)                   |
| Height (mm):              |                               |
| Width (mm):               |                               |
| Depth (mm):               |                               |
| Length (mm):              |                               |
| Gross Weight (kg):        |                               |
| Barcode:                  | 5056678433775                 |
| Product Details           |                               |
| Country of Origin:        | China                         |
| Fitting Instruction:      | No                            |
| CE & UKCA:                | N/A                           |
| Profile Material:         | Aluminium                     |
| Profile Finish:           | Brushed Pewter                |
| Adjustments (mm):         | 18mm                          |
| Entry Width (mm):         | N/A                           |
| Swing In Dim (mm):        | N/A                           |
| Swing Out Dim (mm):       | N/A                           |
| Radius (mm):              | Not Applicable                |
| Glass Thickness (mm):     |                               |
| Easy Fit:                 | Not Applicable                |
| Easy Clean:               | Not Applicable                |
| Handle Style:             | Not Applicable                |
| Handle Material:          | Not Applicable                |
| Enclosure Design:         | Not Applicable                |
| Wheel Type:               | Not Applicable                |
| Support Bar Included:     | Support Bar Not Included      |