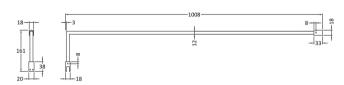

None

Extras:

Sales Code: FIX027 Description: Wetroom Screen Support Arm Pewter

| <b>Product Dimensions</b> |                     |  |
|---------------------------|---------------------|--|
| Height (mm):              | 18                  |  |
| Width (mm):               | 161                 |  |
| Depth (mm):               | 1008                |  |
| Nett Weight (kg):         | 0.67                |  |
| Packaging Dimensions      |                     |  |
| Height (mm):              | 35                  |  |
| Width (mm):               | 160                 |  |
| Length (mm):              | 1020                |  |
| Gross Weight (kg):        | 0.7                 |  |
| Packaging Data            |                     |  |
| Box Colour:               | Brown Cardboard Box |  |
| Box Qty:                  | 1                   |  |
| Label Size:               | 100 x 50            |  |
| Label Colour:             | White Label         |  |
| Label Qty:                | 1                   |  |
| Outer Box Dimensions (I   | f Applicable)       |  |
| Height (mm):              |                     |  |
| Width (mm):               |                     |  |
| Depth (mm):               |                     |  |
| Length (mm):              |                     |  |
| Gross Weight (kg):        |                     |  |
| Barcode:                  | 5056678433829       |  |
| <b>Product Details</b>    |                     |  |
| Country of Origin:        | China               |  |
| Fitting Instruction:      | No                  |  |
| CE & UKCA:                | N/A                 |  |
| Profile Material:         | Stainless Steel     |  |
| Profile Finish:           | Brushed Pewter      |  |
| Adjustments (mm):         | N/A                 |  |
| Entry Width (mm):         | N/A                 |  |
| Swing In Dim (mm):        | N/A                 |  |
| Swing Out Dim (mm):       | N/A                 |  |
| Radius (mm):              | Not Applicable      |  |
| Glass Thickness (mm):     |                     |  |
| Easy Fit:                 | Not Applicable      |  |
| Easy Clean:               | Not Applicable      |  |
| Handle Style:             | Not Applicable      |  |
| Handle Material:          | Not Applicable      |  |
| Enclosure Design:         | Not Applicable      |  |
| Wheel Type:               | Not Applicable      |  |
| Support Bar Included:     |                     |  |