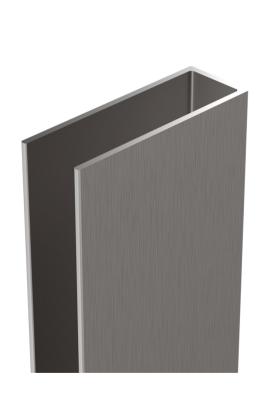

Sales Code: WRSF036UF Description: 1850 Undrilled Flat Profile Pewter

**OVERALL LENGTH 1850mm** 

| <b>Product Dimensions</b> |                               |
|---------------------------|-------------------------------|
| Height (mm):              | 1850                          |
| Width (mm):               | 10                            |
| Depth (mm):               | 34                            |
| Nett Weight (kg):         | 0.6                           |
| Packaging Dimensions      |                               |
| Height (mm):              | 400                           |
| Width (mm):               | 50                            |
| Length (mm):              | 1860                          |
| Gross Weight (kg):        | 0.6                           |
| Packaging Data            |                               |
| Box Colour:               | Brown Cardboard Box - Printed |
| Box Qty:                  | 1                             |
| Label Size:               | 100 x 50                      |
| Label Colour:             | White Label                   |
| Label Qty:                | 1                             |
| Outer Box Dimensions (If  | Applicable)                   |
| Height (mm):              |                               |
| Width (mm):               |                               |
| Depth (mm):               |                               |
| Length (mm):              |                               |
| Gross Weight (kg):        |                               |
| Barcode:                  | 5056678433775                 |
| Product Details           |                               |
| Country of Origin:        | China                         |
| Fitting Instruction:      | No                            |
| CE & UKCA:                | N/A                           |
| Profile Material:         | Aluminium                     |
| Profile Finish:           | Brushed Pewter                |
| Adjustments (mm):         | 18mm                          |
| Entry Width (mm):         | N/A                           |
| Swing In Dim (mm):        | N/A                           |
| Swing Out Dim (mm):       | N/A                           |
| Radius (mm):              | Not Applicable                |
| Glass Thickness (mm):     |                               |
| Easy Fit:                 | Not Applicable                |
| Easy Clean:               | Not Applicable                |
| Handle Style:             | Not Applicable                |
| Handle Material:          | Not Applicable                |
| Enclosure Design:         | Not Applicable                |
| Wheel Type:               | Not Applicable                |
| Support Bar Included:     | Support Bar Not Included      |