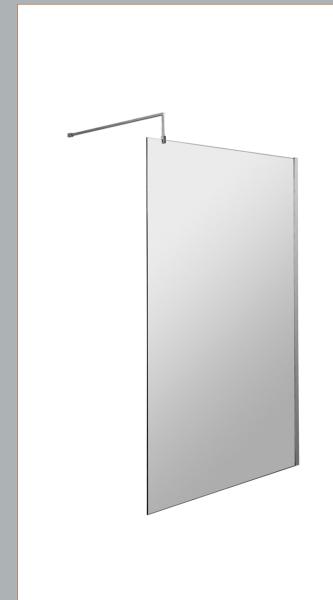

## ROXOR

Sales Code: WRSCOGM11 Description: 1100 Wetroom Screen Outer Frame 1850X8mm

**Packaging Details** 

Barcode: 5056678485620

Sales Code: WRSC11 Description: Wetroom Screen 1100 X 1850 X 8mm

| <b>Product Dimensions</b>         |                               |
|-----------------------------------|-------------------------------|
| Height (mm):                      | 1850                          |
| Width (mm):                       | 1100                          |
| Depth (mm):                       | 14                            |
| Nett Weight (kg):                 | 46                            |
| <b>Packaging Dimensions</b>       |                               |
| Height (mm):                      | 65                            |
| Width (mm):                       | 1150                          |
| Length (mm):                      | 1920                          |
| Gross Weight (kg):                | 46                            |
| Packaging Data                    |                               |
| Box Colour:                       | Brown Cardboard Box - Printed |
| Box Qty:                          | 1                             |
| Label Size:                       | 100 x 50                      |
| Label Colour:                     | Not Applicable                |
| Label Qty:                        | 0                             |
| <b>Outer Box Dimensions (If A</b> | pplicable)                    |
| Height (mm):                      | **                            |
| Width (mm):                       |                               |
| Depth (mm):                       |                               |
| Length (mm):                      |                               |
| Gross Weight (kg):                |                               |
| Barcode:                          | 5055275831748                 |
| <b>Product Details</b>            |                               |
| Country of Origin:                | China                         |
| Fitting Instruction:              | No                            |
| CE & UKCA:                        | Yes                           |
| Profile Material:                 | Aluminium                     |
| Profile Finish:                   | Chrome                        |
| Adjustments (mm):                 | 1075mm-1093mm                 |
| Entry Width (mm):                 | N/A                           |
| Swing In Dim (mm):                | N/A                           |
| Swing Out Dim (mm):               | N/A                           |
| Radius (mm):                      | Not Applicable                |
| Glass Thickness (mm):             | 8                             |
| Easy Fit:                         | No                            |
| Easy Clean:                       | No                            |
| Handle Style:                     | Not Applicable                |
| Handle Material:                  | Not Applicable                |
| Enclosure Design:                 | Frameless                     |
| Wheel Type:                       | Not Applicable                |
| Support Bar Included:             | Support Bar Included          |
| Extras:                           | None                          |
|                                   |                               |

None

Extras:

Sales Code: FIX027 Description: Wetroom Screen Support Arm Pewter

| <b>Product Dimensions</b> |                     |  |
|---------------------------|---------------------|--|
| Height (mm):              | 18                  |  |
| Width (mm):               | 161                 |  |
| Depth (mm):               | 1008                |  |
| Nett Weight (kg):         | 0.67                |  |
| Packaging Dimensions      |                     |  |
| Height (mm):              | 35                  |  |
| Width (mm):               | 160                 |  |
| Length (mm):              | 1020                |  |
| Gross Weight (kg):        | 0.7                 |  |
| Packaging Data            |                     |  |
| Box Colour:               | Brown Cardboard Box |  |
| Box Qty:                  | 1                   |  |
| Label Size:               | 100 x 50            |  |
| Label Colour:             | White Label         |  |
| Label Qty:                | 1                   |  |
| Outer Box Dimensions (I   | f Applicable)       |  |
| Height (mm):              |                     |  |
| Width (mm):               |                     |  |
| Depth (mm):               |                     |  |
| Length (mm):              |                     |  |
| Gross Weight (kg):        |                     |  |
| Barcode:                  | 5056678433829       |  |
| <b>Product Details</b>    |                     |  |
| Country of Origin:        | China               |  |
| Fitting Instruction:      | No                  |  |
| CE & UKCA:                | N/A                 |  |
| Profile Material:         | Stainless Steel     |  |
| Profile Finish:           | Brushed Pewter      |  |
| Adjustments (mm):         | N/A                 |  |
| Entry Width (mm):         | N/A                 |  |
| Swing In Dim (mm):        | N/A                 |  |
| Swing Out Dim (mm):       | N/A                 |  |
| Radius (mm):              | Not Applicable      |  |
| Glass Thickness (mm):     |                     |  |
| Easy Fit:                 | Not Applicable      |  |
| Easy Clean:               | Not Applicable      |  |
| Handle Style:             | Not Applicable      |  |
| Handle Material:          | Not Applicable      |  |
| Enclosure Design:         | Not Applicable      |  |
| Wheel Type:               | Not Applicable      |  |
| Support Bar Included:     |                     |  |