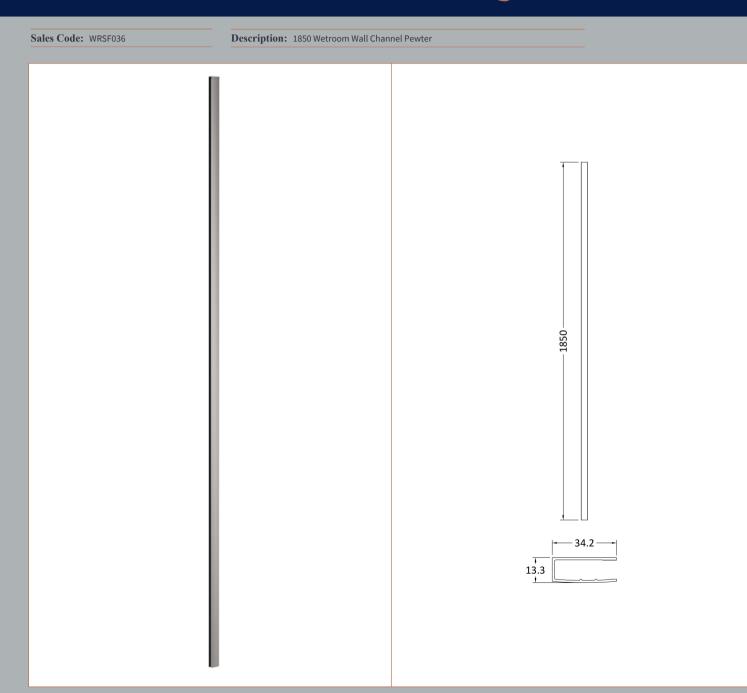

| Product Dimensions           |                               |
|------------------------------|-------------------------------|
| Height (mm):                 | 1850                          |
| Width (mm):                  | 13                            |
| Depth (mm):                  | 34                            |
| Nett Weight (kg):            | 0.6                           |
| Packaging Dimensions         |                               |
| Height (mm):                 | 400                           |
| Width (mm):                  | 50                            |
| Length (mm):                 | 1860                          |
| Gross Weight (kg):           | 0.6                           |
| Packaging Data               |                               |
| Box Colour:                  | Brown Cardboard Box - Printed |
| Box Qty:                     | 1                             |
| Label Size:                  | 100 x 50                      |
| Label Colour:                | White Label                   |
| Label Oty:                   | 1                             |
|                              |                               |
| Outer Box Dimensions (If App | oncable)                      |
| Height (mm):                 |                               |
| Width (mm):                  |                               |
| Depth (mm):                  |                               |
| Length (mm):                 |                               |
| Gross Weight (kg):           | F0FCC704227C0                 |
| Barcode:                     | 5056678433768                 |
| Product Details              |                               |
| Country of Origin:           | China                         |
| Fitting Instruction:         | No                            |
| CE & UKCA:                   | N/A                           |
| Profile Material:            | Aluminium                     |
| Profile Finish:              | Brushed Pewter                |
| Adjustments (mm):            | 18mm                          |
| Entry Width (mm):            | N/A                           |
| Swing In Dim (mm):           | N/A                           |
| Swing Out Dim (mm):          | N/A                           |
| Radius (mm):                 | Not Applicable                |
| Glass Thickness (mm):        |                               |
| Easy Fit:                    | Not Applicable                |
| Easy Clean:                  | Not Applicable                |
| Handle Style:                | Not Applicable                |
| Handle Material:             | Not Applicable                |
| Enclosure Design:            | Not Applicable                |
| Wheel Type:                  | Not Applicable                |
| Support Bar Included:        | Support Bar Not Included      |
| Extras:                      | None                          |
|                              |                               |