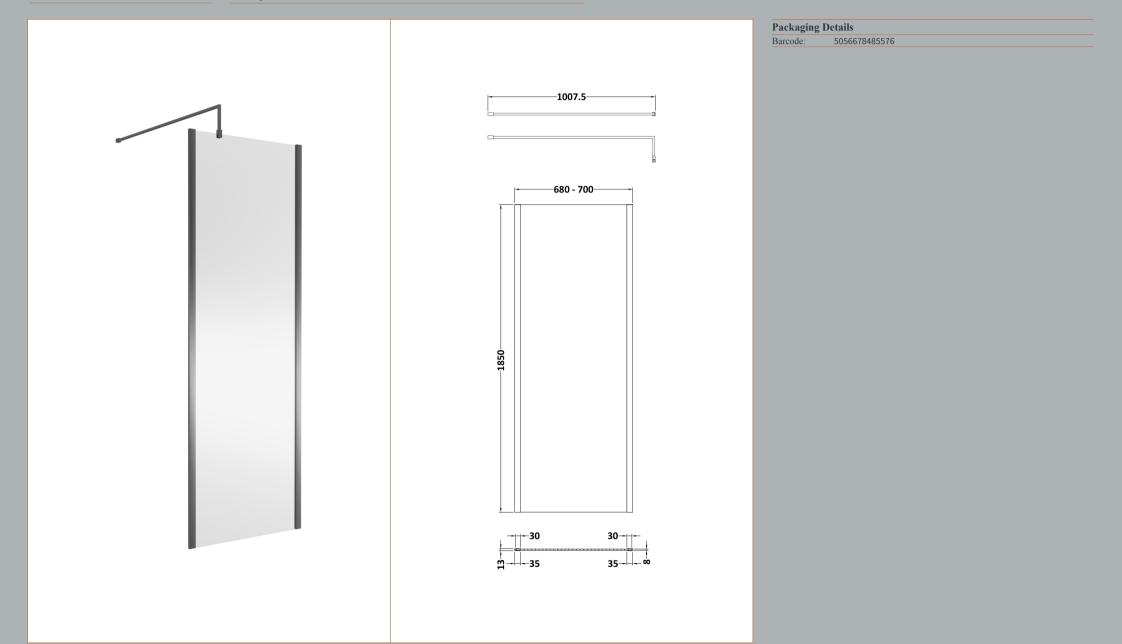

Description: 700 Wetroom Screen Outer Frame 1850X8mm

ROXOR

Sales Code: WRSC070

Description: Wetroom Screen 700 X 1850 X 8mm

| Height (mm):               | 1850                          |
|----------------------------|-------------------------------|
| Width (mm):                | 700                           |
| Depth (mm):                | 14                            |
| Nett Weight (kg):          | 29.5                          |
| Packaging Dimensions       | 23.3                          |
| 0 0                        |                               |
| Height (mm):               | 65                            |
| Width (mm):                | 750                           |
| Length (mm):               | 1920                          |
| Gross Weight (kg):         | 29.5                          |
| Packaging Data             |                               |
| Box Colour:                | Brown Cardboard Box - Printed |
| Box Qty:                   | 1                             |
| Label Size:                | 100 x 50                      |
| Label Colour:              | Not Applicable                |
| Label Qty:                 | 0                             |
| Outer Box Dimensions (If A | Applicable)                   |
| Height (mm):               |                               |
| Width (mm):                |                               |
| Depth (mm):                |                               |
| Length (mm):               |                               |
| Gross Weight (kg):         |                               |
| Barcode:                   | 5055275819005                 |
| Product Details            |                               |
| Country of Origin:         | China                         |
| Fitting Instruction:       | No                            |
| CE & UKCA:                 | Yes                           |
| Profile Material:          | Aluminium                     |
| Profile Finish:            | Chrome                        |
| Adjustments (mm):          | 675mm - 693mm                 |
| Entry Width (mm):          | N/A                           |
| Swing In Dim (mm):         | N/A                           |
| Swing Out Dim (mm):        | N/A                           |
| Radius (mm):               | Not Applicable                |
| Glass Thickness (mm):      | 8                             |
| Easy Fit:                  | No                            |
| Easy Clean:                | No                            |
| Handle Style:              | Not Applicable                |
| Handle Material:           | Not Applicable                |
| Enclosure Design:          | Frameless                     |
| Wheel Type:                | Not Applicable                |
| Support Bar Included:      | Support Bar Included          |
|                            | None                          |