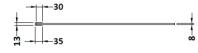

ROXOR

Sales Code: WRSF036

**Description:** 1850 Wetroom Wall Channel Pewter

ROXOR

2