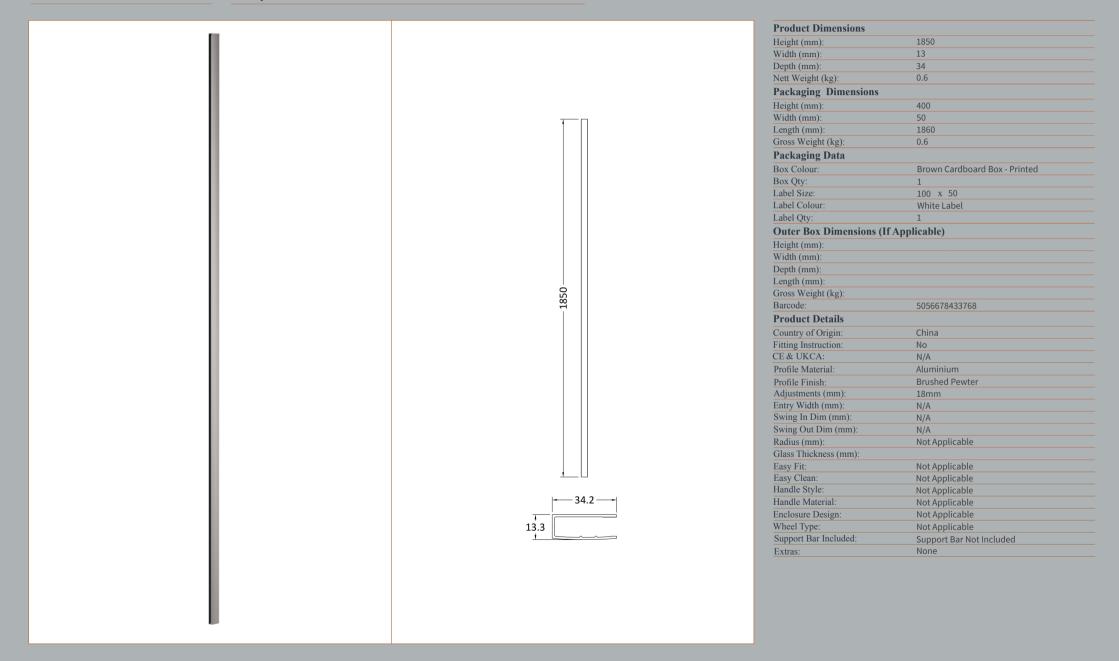

# OVERALL LENGTH 1850mm

| Product Dimensions         |                               |
|----------------------------|-------------------------------|
| Height (mm):               | 1850                          |
| Width (mm):                | 10                            |
| Depth (mm):                | 34                            |
| Nett Weight (kg):          | 0.6                           |
| Packaging Dimensions       |                               |
| Height (mm):               | 400                           |
| Width (mm):                | 50                            |
| Length (mm):               | 1860                          |
| Gross Weight (kg):         | 0.6                           |
| Packaging Data             |                               |
| Box Colour:                | Brown Cardboard Box - Printed |
| Box Qty:                   | 1                             |
| Label Size:                | 100 x 50                      |
| Label Colour:              | White Label                   |
| Label Qty:                 | 1                             |
| Outer Box Dimensions (If A | Applicable)                   |
| Height (mm):               |                               |
| Width (mm):                |                               |
| Depth (mm):                |                               |
| Length (mm):               |                               |
| Gross Weight (kg):         |                               |
| Barcode:                   | 5056678433775                 |
| Product Details            |                               |
| Country of Origin:         | China                         |
| Fitting Instruction:       | No                            |
| CE & UKCA:                 | N/A                           |
| Profile Material:          | Aluminium                     |
| Profile Finish:            | Brushed Pewter                |
| Adjustments (mm):          | 18mm                          |
| Entry Width (mm):          | N/A                           |
| Swing In Dim (mm):         | N/A                           |
| Swing Out Dim (mm):        | N/A                           |
| Radius (mm):               | Not Applicable                |
| Glass Thickness (mm):      |                               |
| Easy Fit:                  | Not Applicable                |
| Easy Clean:                | Not Applicable                |
| Handle Style:              | Not Applicable                |
| Handle Material:           | Not Applicable                |
| Enclosure Design:          | Not Applicable                |
| Wheel Type:                | Not Applicable                |
| Support Bar Included:      | Support Bar Not Included      |
| Extras:                    | None                          |