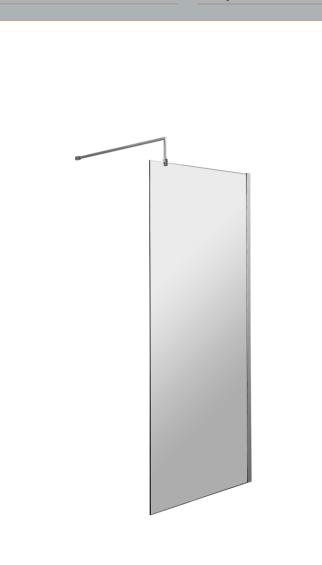

Description: 700 Wetroom Screen Outer Frame 1850X8mm

ROXOR

Sales Code: WRSC070

Description: Wetroom Screen 700 X 1850 X 8mm

| Height (mm):               | 1850                          |
|----------------------------|-------------------------------|
| Width (mm):                | 700                           |
| Depth (mm):                | 14                            |
| Nett Weight (kg):          | 29.5                          |
| Packaging Dimensions       | 23.3                          |
| 0 0                        |                               |
| Height (mm):               | 65                            |
| Width (mm):                | 750                           |
| Length (mm):               | 1920                          |
| Gross Weight (kg):         | 29.5                          |
| Packaging Data             |                               |
| Box Colour:                | Brown Cardboard Box - Printed |
| Box Qty:                   | 1                             |
| Label Size:                | 100 x 50                      |
| Label Colour:              | Not Applicable                |
| Label Qty:                 | 0                             |
| Outer Box Dimensions (If A | Applicable)                   |
| Height (mm):               |                               |
| Width (mm):                |                               |
| Depth (mm):                |                               |
| Length (mm):               |                               |
| Gross Weight (kg):         |                               |
| Barcode:                   | 5055275819005                 |
| Product Details            |                               |
| Country of Origin:         | China                         |
| Fitting Instruction:       | No                            |
| CE & UKCA:                 | Yes                           |
| Profile Material:          | Aluminium                     |
| Profile Finish:            | Chrome                        |
| Adjustments (mm):          | 675mm - 693mm                 |
| Entry Width (mm):          | N/A                           |
| Swing In Dim (mm):         | N/A                           |
| Swing Out Dim (mm):        | N/A                           |
| Radius (mm):               | Not Applicable                |
| Glass Thickness (mm):      | 8                             |
| Easy Fit:                  | No                            |
| Easy Clean:                | No                            |
| Handle Style:              | Not Applicable                |
| Handle Material:           | Not Applicable                |
| Enclosure Design:          | Frameless                     |
| Wheel Type:                | Not Applicable                |
| Support Bar Included:      | Support Bar Included          |
|                            | None                          |