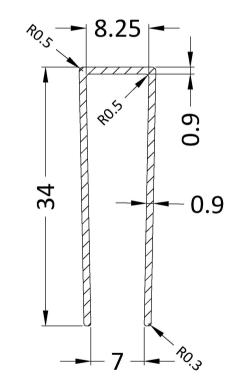

ROXOR

Sales Code: WRSF036

**Description:** 1850 Wetroom Wall Channel Pewter

ROXOR

2

# OVERALL LENGTH 1850mm

| Product Dimensions         |                               |
|----------------------------|-------------------------------|
| Height (mm):               | 1850                          |
| Width (mm):                | 10                            |
| Depth (mm):                | 34                            |
| Nett Weight (kg):          | 0.6                           |
| Packaging Dimensions       |                               |
| Height (mm):               | 400                           |
| Width (mm):                | 50                            |
| Length (mm):               | 1860                          |
| Gross Weight (kg):         | 0.6                           |
| Packaging Data             |                               |
| Box Colour:                | Brown Cardboard Box - Printed |
| Box Qty:                   | 1                             |
| Label Size:                | 100 x 50                      |
| Label Colour:              | White Label                   |
| Label Qty:                 | 1                             |
| Outer Box Dimensions (If A | Applicable)                   |
| Height (mm):               |                               |
| Width (mm):                |                               |
| Depth (mm):                |                               |
| Length (mm):               |                               |
| Gross Weight (kg):         |                               |
| Barcode:                   | 5056678433775                 |
| Product Details            |                               |
| Country of Origin:         | China                         |
| Fitting Instruction:       | No                            |
| CE & UKCA:                 | N/A                           |
| Profile Material:          | Aluminium                     |
| Profile Finish:            | Brushed Pewter                |
| Adjustments (mm):          | 18mm                          |
| Entry Width (mm):          | N/A                           |
| Swing In Dim (mm):         | N/A                           |
| Swing Out Dim (mm):        | N/A                           |
| Radius (mm):               | Not Applicable                |
| Glass Thickness (mm):      |                               |
| Easy Fit:                  | Not Applicable                |
| Easy Clean:                | Not Applicable                |
| Handle Style:              | Not Applicable                |
| Handle Material:           | Not Applicable                |
| Enclosure Design:          | Not Applicable                |
| Wheel Type:                | Not Applicable                |
| Support Bar Included:      | Support Bar Not Included      |
| Extras:                    | None                          |