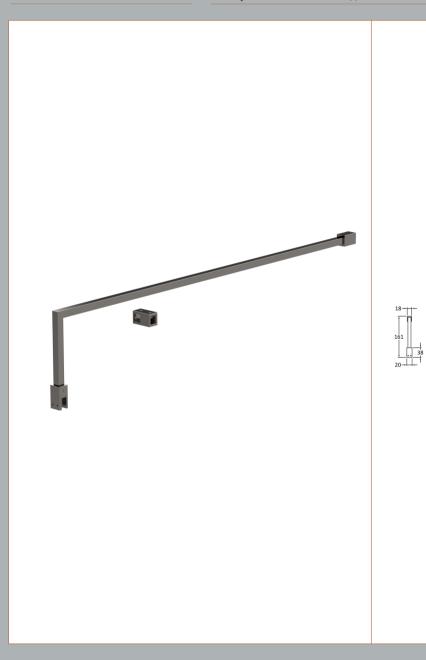

#### ENCLOSURES

Sales Code: FIX027

**Description:** Wetroom Screen Support Arm Pewter

| Product Dimensions         |                     |
|----------------------------|---------------------|
| Height (mm):               | 18                  |
| Width (mm):                | 161                 |
| Depth (mm):                | 1008                |
| Nett Weight (kg):          | 0.67                |
| Packaging Dimensions       |                     |
| Height (mm):               | 35                  |
| Width (mm):                | 160                 |
| Length (mm):               | 1020                |
| Gross Weight (kg):         | 0.7                 |
| Packaging Data             |                     |
| Box Colour:                | Brown Cardboard Box |
| Box Qty:                   | 1                   |
| Label Size:                | 100 x 50            |
| Label Colour:              | White Label         |
| Label Qty:                 | 1                   |
| Outer Box Dimensions (If A | Applicable)         |
| Height (mm):               |                     |
| Width (mm):                |                     |
| Depth (mm):                |                     |
| Length (mm):               |                     |
| Gross Weight (kg):         |                     |
| Barcode:                   | 5056678433829       |
| Product Details            |                     |
| Country of Origin:         | China               |
| Fitting Instruction:       | No                  |
| CE & UKCA:                 | N/A                 |
| Profile Material:          | Stainless Steel     |
| Profile Finish:            | Brushed Pewter      |
| Adjustments (mm):          | N/A                 |
| Entry Width (mm):          | N/A                 |
| Swing In Dim (mm):         | N/A                 |
| Swing Out Dim (mm):        | N/A                 |
| Radius (mm):               | Not Applicable      |
| Glass Thickness (mm):      |                     |
| Easy Fit:                  | Not Applicable      |
| Easy Clean:                | Not Applicable      |
| Handle Style:              | Not Applicable      |
| Handle Material:           | Not Applicable      |
| Enclosure Design:          | Not Applicable      |
| Wheel Type:                | Not Applicable      |
| Support Bar Included:      |                     |
| Extras:                    | None                |
|                            |                     |