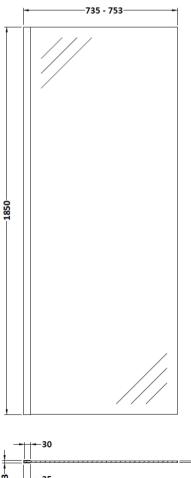

## **Packaging Details**

Barcode: 5056678485583

**Description:** Wetroom Screen 760 X 1850 X 8mm Sales Code: WRSC076

| <u> </u> |      |
|----------|------|
| 30       | 1    |
| 35       | <br> |

| <b>Product Dimensions</b> |                               |
|---------------------------|-------------------------------|
| Height (mm):              | 1850                          |
| Width (mm):               | 760                           |
| Depth (mm):               | 14                            |
| Nett Weight (kg):         | 32.5                          |
| Packaging Dimensions      |                               |
| Height (mm):              | 65                            |
| Width (mm):               | 810                           |
| Length (mm):              | 1920                          |
| Gross Weight (kg):        | 32.5                          |
| Packaging Data            |                               |
| Box Colour:               | Brown Cardboard Box - Printed |
| Box Qty:                  | 1                             |
| Label Size:               | 100 x 50                      |
| Label Colour:             | Not Applicable                |
| Label Qty:                | 0                             |
| Outer Box Dimensions (It  | f Applicable)                 |
| Height (mm):              |                               |
| Width (mm):               |                               |
| Depth (mm):               |                               |
| Length (mm):              |                               |
| Gross Weight (kg):        |                               |
| Barcode:                  | 5055275819012                 |
| Product Details           |                               |
| Country of Origin:        | China                         |
| Fitting Instruction:      | No                            |
| CE & UKCA:                | Yes                           |
| Profile Material:         | Aluminium                     |
| Profile Finish:           | Chrome                        |
| Adjustments (mm):         | 735mm - 753mm                 |
| Entry Width (mm):         | N/A                           |
| Swing In Dim (mm):        | N/A                           |
| Swing Out Dim (mm):       | N/A                           |
| Radius (mm):              | Not Applicable                |
| Glass Thickness (mm):     | 8                             |
| Easy Fit:                 | No                            |
| Easy Clean:               | No                            |
| Handle Style:             | Not Applicable                |
| Handle Material:          | Not Applicable                |
| Enclosure Design:         | Frameless                     |
| Wheel Type:               | Not Applicable                |
| Support Bar Included:     | Support Bar Included          |
| Extras:                   | None                          |
|                           |                               |