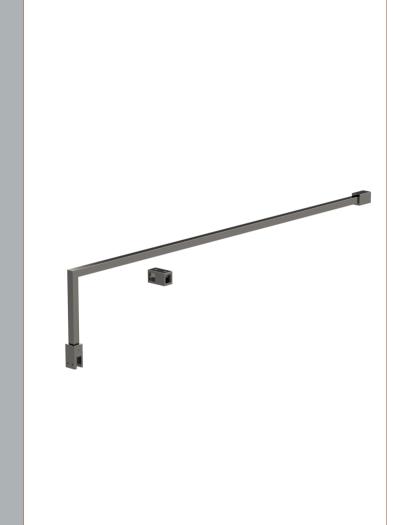

Sales Code: FIX027 Description: Wetroom Screen Support Arm Pewter

| <b>Product Dimensions</b> |                     |  |
|---------------------------|---------------------|--|
| Height (mm):              | 18                  |  |
| Width (mm):               | 161                 |  |
| Depth (mm):               | 1008                |  |
| Nett Weight (kg):         | 0.67                |  |
| Packaging Dimensions      |                     |  |
| Height (mm):              | 35                  |  |
| Width (mm):               | 160                 |  |
| Length (mm):              | 1020                |  |
| Gross Weight (kg):        | 0.7                 |  |
| Packaging Data            |                     |  |
| Box Colour:               | Brown Cardboard Box |  |
| Box Qty:                  | 1                   |  |
| Label Size:               | 100 x 50            |  |
| Label Colour:             | White Label         |  |
| Label Qty:                | 1                   |  |
| Outer Box Dimensions (I   | f Applicable)       |  |
| Height (mm):              |                     |  |
| Width (mm):               |                     |  |
| Depth (mm):               |                     |  |
| Length (mm):              |                     |  |
| Gross Weight (kg):        |                     |  |
| Barcode:                  | 5056678433829       |  |
| <b>Product Details</b>    |                     |  |
| Country of Origin:        | China               |  |
| Fitting Instruction:      | No                  |  |
| CE & UKCA:                | N/A                 |  |
| Profile Material:         | Stainless Steel     |  |
| Profile Finish:           | Brushed Pewter      |  |
| Adjustments (mm):         | N/A                 |  |
| Entry Width (mm):         | N/A                 |  |
| Swing In Dim (mm):        | N/A                 |  |
| Swing Out Dim (mm):       | N/A                 |  |
| Radius (mm):              | Not Applicable      |  |
| Glass Thickness (mm):     |                     |  |
| Easy Fit:                 | Not Applicable      |  |
| Easy Clean:               | Not Applicable      |  |
| Handle Style:             | Not Applicable      |  |
| Handle Material:          | Not Applicable      |  |
| Enclosure Design:         | Not Applicable      |  |
| Wheel Type:               | Not Applicable      |  |
| Support Bar Included:     |                     |  |