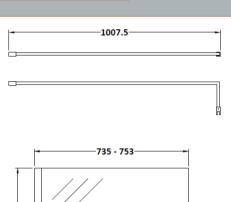

## **Packaging Details**

Barcode: 5056678485583

**Description:** Wetroom Screen 760 X 1850 X 8mm Sales Code: WRSC076

| <u> </u> |      |
|----------|------|
| 30       | 1    |
| 35       | <br> |

| <b>Product Dimensions</b> |                               |
|---------------------------|-------------------------------|
| Height (mm):              | 1850                          |
| Width (mm):               | 760                           |
| Depth (mm):               | 14                            |
| Nett Weight (kg):         | 32.5                          |
| Packaging Dimensions      |                               |
| Height (mm):              | 65                            |
| Width (mm):               | 810                           |
| Length (mm):              | 1920                          |
| Gross Weight (kg):        | 32.5                          |
| Packaging Data            |                               |
| Box Colour:               | Brown Cardboard Box - Printed |
| Box Qty:                  | 1                             |
| Label Size:               | 100 x 50                      |
| Label Colour:             | Not Applicable                |
| Label Qty:                | 0                             |
| Outer Box Dimensions (It  | f Applicable)                 |
| Height (mm):              |                               |
| Width (mm):               |                               |
| Depth (mm):               |                               |
| Length (mm):              |                               |
| Gross Weight (kg):        |                               |
| Barcode:                  | 5055275819012                 |
| Product Details           |                               |
| Country of Origin:        | China                         |
| Fitting Instruction:      | No                            |
| CE & UKCA:                | Yes                           |
| Profile Material:         | Aluminium                     |
| Profile Finish:           | Chrome                        |
| Adjustments (mm):         | 735mm - 753mm                 |
| Entry Width (mm):         | N/A                           |
| Swing In Dim (mm):        | N/A                           |
| Swing Out Dim (mm):       | N/A                           |
| Radius (mm):              | Not Applicable                |
| Glass Thickness (mm):     | 8                             |
| Easy Fit:                 | No                            |
| Easy Clean:               | No                            |
| Handle Style:             | Not Applicable                |
| Handle Material:          | Not Applicable                |
| Enclosure Design:         | Frameless                     |
| Wheel Type:               | Not Applicable                |
| Support Bar Included:     | Support Bar Included          |
| Extras:                   | None                          |
|                           |                               |

Sales Code: FIX027 Description: Wetroom Screen Support Arm Pewter

| <b>Product Dimensions</b> |                     |  |
|---------------------------|---------------------|--|
| Height (mm):              | 18                  |  |
| Width (mm):               | 161                 |  |
| Depth (mm):               | 1008                |  |
| Nett Weight (kg):         | 0.67                |  |
| Packaging Dimensions      |                     |  |
| Height (mm):              | 35                  |  |
| Width (mm):               | 160                 |  |
| Length (mm):              | 1020                |  |
| Gross Weight (kg):        | 0.7                 |  |
| Packaging Data            |                     |  |
| Box Colour:               | Brown Cardboard Box |  |
| Box Qty:                  | 1                   |  |
| Label Size:               | 100 x 50            |  |
| Label Colour:             | White Label         |  |
| Label Qty:                | 1                   |  |
| Outer Box Dimensions (I   | f Applicable)       |  |
| Height (mm):              |                     |  |
| Width (mm):               |                     |  |
| Depth (mm):               |                     |  |
| Length (mm):              |                     |  |
| Gross Weight (kg):        |                     |  |
| Barcode:                  | 5056678433829       |  |
| <b>Product Details</b>    |                     |  |
| Country of Origin:        | China               |  |
| Fitting Instruction:      | No                  |  |
| CE & UKCA:                | N/A                 |  |
| Profile Material:         | Stainless Steel     |  |
| Profile Finish:           | Brushed Pewter      |  |
| Adjustments (mm):         | N/A                 |  |
| Entry Width (mm):         | N/A                 |  |
| Swing In Dim (mm):        | N/A                 |  |
| Swing Out Dim (mm):       | N/A                 |  |
| Radius (mm):              | Not Applicable      |  |
| Glass Thickness (mm):     |                     |  |
| Easy Fit:                 | Not Applicable      |  |
| Easy Clean:               | Not Applicable      |  |
| Handle Style:             | Not Applicable      |  |
| Handle Material:          | Not Applicable      |  |
| Enclosure Design:         | Not Applicable      |  |
| Wheel Type:               | Not Applicable      |  |
| Support Bar Included:     |                     |  |