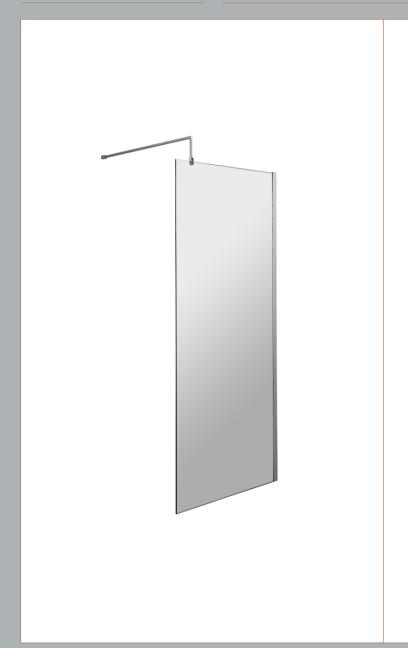

## ROXOR

Sales Code: WRSCOGM76 Description: 760 Wetroom Screen Outer Frame 1850X8mm

## **Packaging Details**

Barcode: 5056678485583

**Description:** Wetroom Screen 760 X 1850 X 8mm Sales Code: WRSC076

| <u> </u> |      |
|----------|------|
| 30       | 1    |
| 35       | <br> |

| <b>Product Dimensions</b> |                               |
|---------------------------|-------------------------------|
| Height (mm):              | 1850                          |
| Width (mm):               | 760                           |
| Depth (mm):               | 14                            |
| Nett Weight (kg):         | 32.5                          |
| Packaging Dimensions      |                               |
| Height (mm):              | 65                            |
| Width (mm):               | 810                           |
| Length (mm):              | 1920                          |
| Gross Weight (kg):        | 32.5                          |
| Packaging Data            |                               |
| Box Colour:               | Brown Cardboard Box - Printed |
| Box Qty:                  | 1                             |
| Label Size:               | 100 x 50                      |
| Label Colour:             | Not Applicable                |
| Label Qty:                | 0                             |
| Outer Box Dimensions (It  | f Applicable)                 |
| Height (mm):              |                               |
| Width (mm):               |                               |
| Depth (mm):               |                               |
| Length (mm):              |                               |
| Gross Weight (kg):        |                               |
| Barcode:                  | 5055275819012                 |
| Product Details           |                               |
| Country of Origin:        | China                         |
| Fitting Instruction:      | No                            |
| CE & UKCA:                | Yes                           |
| Profile Material:         | Aluminium                     |
| Profile Finish:           | Chrome                        |
| Adjustments (mm):         | 735mm - 753mm                 |
| Entry Width (mm):         | N/A                           |
| Swing In Dim (mm):        | N/A                           |
| Swing Out Dim (mm):       | N/A                           |
| Radius (mm):              | Not Applicable                |
| Glass Thickness (mm):     | 8                             |
| Easy Fit:                 | No                            |
| Easy Clean:               | No                            |
| Handle Style:             | Not Applicable                |
| Handle Material:          | Not Applicable                |
| Enclosure Design:         | Frameless                     |
| Wheel Type:               | Not Applicable                |
| Support Bar Included:     | Support Bar Included          |
| Extras:                   | None                          |
|                           |                               |