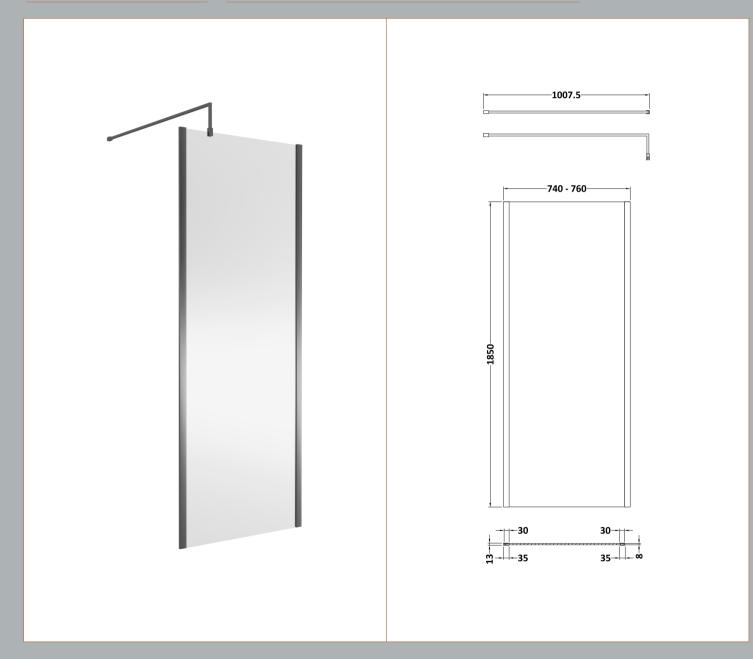

## ROXOR

Sales Code: WRSCOGM76 Description: 760 Wetroom Screen Outer Frame 1850X8mm

## **Packaging Details**

Barcode: 5056678485583

**Description:** Wetroom Screen 760 X 1850 X 8mm Sales Code: WRSC076

| <u> </u> |      |
|----------|------|
| 30       | 1    |
| 35       | <br> |

| <b>Product Dimensions</b> |                               |
|---------------------------|-------------------------------|
| Height (mm):              | 1850                          |
| Width (mm):               | 760                           |
| Depth (mm):               | 14                            |
| Nett Weight (kg):         | 32.5                          |
| Packaging Dimensions      |                               |
| Height (mm):              | 65                            |
| Width (mm):               | 810                           |
| Length (mm):              | 1920                          |
| Gross Weight (kg):        | 32.5                          |
| Packaging Data            |                               |
| Box Colour:               | Brown Cardboard Box - Printed |
| Box Qty:                  | 1                             |
| Label Size:               | 100 x 50                      |
| Label Colour:             | Not Applicable                |
| Label Qty:                | 0                             |
| Outer Box Dimensions (It  | f Applicable)                 |
| Height (mm):              |                               |
| Width (mm):               |                               |
| Depth (mm):               |                               |
| Length (mm):              |                               |
| Gross Weight (kg):        |                               |
| Barcode:                  | 5055275819012                 |
| Product Details           |                               |
| Country of Origin:        | China                         |
| Fitting Instruction:      | No                            |
| CE & UKCA:                | Yes                           |
| Profile Material:         | Aluminium                     |
| Profile Finish:           | Chrome                        |
| Adjustments (mm):         | 735mm - 753mm                 |
| Entry Width (mm):         | N/A                           |
| Swing In Dim (mm):        | N/A                           |
| Swing Out Dim (mm):       | N/A                           |
| Radius (mm):              | Not Applicable                |
| Glass Thickness (mm):     | 8                             |
| Easy Fit:                 | No                            |
| Easy Clean:               | No                            |
| Handle Style:             | Not Applicable                |
| Handle Material:          | Not Applicable                |
| Enclosure Design:         | Frameless                     |
| Wheel Type:               | Not Applicable                |
| Support Bar Included:     | Support Bar Included          |
| Extras:                   | None                          |
|                           |                               |