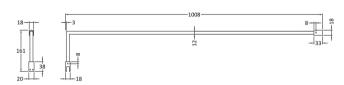

Sales Code: FIX027 Description: Wetroom Screen Support Arm Pewter

| <b>Product Dimensions</b> |                     |  |
|---------------------------|---------------------|--|
| Height (mm):              | 18                  |  |
| Width (mm):               | 161                 |  |
| Depth (mm):               | 1008                |  |
| Nett Weight (kg):         | 0.67                |  |
| Packaging Dimensions      |                     |  |
| Height (mm):              | 35                  |  |
| Width (mm):               | 160                 |  |
| Length (mm):              | 1020                |  |
| Gross Weight (kg):        | 0.7                 |  |
| Packaging Data            |                     |  |
| Box Colour:               | Brown Cardboard Box |  |
| Box Qty:                  | 1                   |  |
| Label Size:               | 100 x 50            |  |
| Label Colour:             | White Label         |  |
| Label Qty:                | 1                   |  |
| Outer Box Dimensions (I   | f Applicable)       |  |
| Height (mm):              |                     |  |
| Width (mm):               |                     |  |
| Depth (mm):               |                     |  |
| Length (mm):              |                     |  |
| Gross Weight (kg):        |                     |  |
| Barcode:                  | 5056678433829       |  |
| <b>Product Details</b>    |                     |  |
| Country of Origin:        | China               |  |
| Fitting Instruction:      | No                  |  |
| CE & UKCA:                | N/A                 |  |
| Profile Material:         | Stainless Steel     |  |
| Profile Finish:           | Brushed Pewter      |  |
| Adjustments (mm):         | N/A                 |  |
| Entry Width (mm):         | N/A                 |  |
| Swing In Dim (mm):        | N/A                 |  |
| Swing Out Dim (mm):       | N/A                 |  |
| Radius (mm):              | Not Applicable      |  |
| Glass Thickness (mm):     |                     |  |
| Easy Fit:                 | Not Applicable      |  |
| Easy Clean:               | Not Applicable      |  |
| Handle Style:             | Not Applicable      |  |
| Handle Material:          | Not Applicable      |  |
| Enclosure Design:         | Not Applicable      |  |
| Wheel Type:               | Not Applicable      |  |
| Support Bar Included:     |                     |  |