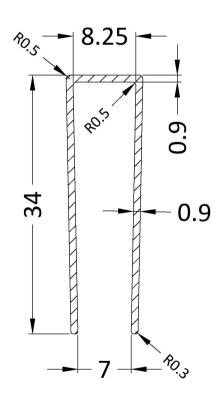

| Product Dimensions           |                               |
|------------------------------|-------------------------------|
| Height (mm):                 | 1850                          |
| Width (mm):                  | 13                            |
| Depth (mm):                  | 34                            |
| Nett Weight (kg):            | 0.6                           |
| Packaging Dimensions         |                               |
| Height (mm):                 | 400                           |
| Width (mm):                  | 50                            |
| Length (mm):                 | 1860                          |
| Gross Weight (kg):           | 0.6                           |
| Packaging Data               |                               |
| Box Colour:                  | Brown Cardboard Box - Printed |
| Box Qty:                     | 1                             |
| Label Size:                  | 100 x 50                      |
| Label Colour:                | White Label                   |
| Label Oty:                   | 1                             |
|                              |                               |
| Outer Box Dimensions (If App | piicable)                     |
| Height (mm):                 |                               |
| Width (mm):                  |                               |
| Depth (mm):                  |                               |
| Length (mm):                 |                               |
| Gross Weight (kg):           | 5050070422700                 |
| Barcode:                     | 5056678433768                 |
| <b>Product Details</b>       |                               |
| Country of Origin:           | China                         |
| Fitting Instruction:         | No                            |
| CE & UKCA:                   | N/A                           |
| Profile Material:            | Aluminium                     |
| Profile Finish:              | Brushed Pewter                |
| Adjustments (mm):            | 18mm                          |
| Entry Width (mm):            | N/A                           |
| Swing In Dim (mm):           | N/A                           |
| Swing Out Dim (mm):          | N/A                           |
| Radius (mm):                 | Not Applicable                |
| Glass Thickness (mm):        |                               |
| Easy Fit:                    | Not Applicable                |
| Easy Clean:                  | Not Applicable                |
| Handle Style:                | Not Applicable                |
| Handle Material:             | Not Applicable                |
| Enclosure Design:            | Not Applicable                |
| Wheel Type:                  | Not Applicable                |
| Support Bar Included:        | Support Bar Not Included      |
| Extras:                      | None                          |
|                              |                               |

None

Extras:

Sales Code: WRSF036UF Description: 1850 Undrilled Flat Profile Pewter

**OVERALL LENGTH 1850mm** 

| <b>Product Dimensions</b> |                               |
|---------------------------|-------------------------------|
| Height (mm):              | 1850                          |
| Width (mm):               | 10                            |
| Depth (mm):               | 34                            |
| Nett Weight (kg):         | 0.6                           |
| Packaging Dimensions      |                               |
| Height (mm):              | 400                           |
| Width (mm):               | 50                            |
| Length (mm):              | 1860                          |
| Gross Weight (kg):        | 0.6                           |
| Packaging Data            |                               |
| Box Colour:               | Brown Cardboard Box - Printed |
| Box Qty:                  | 1                             |
| Label Size:               | 100 x 50                      |
| Label Colour:             | White Label                   |
| Label Qty:                | 1                             |
| Outer Box Dimensions (If  | Applicable)                   |
| Height (mm):              |                               |
| Width (mm):               |                               |
| Depth (mm):               |                               |
| Length (mm):              |                               |
| Gross Weight (kg):        |                               |
| Barcode:                  | 5056678433775                 |
| Product Details           |                               |
| Country of Origin:        | China                         |
| Fitting Instruction:      | No                            |
| CE & UKCA:                | N/A                           |
| Profile Material:         | Aluminium                     |
| Profile Finish:           | Brushed Pewter                |
| Adjustments (mm):         | 18mm                          |
| Entry Width (mm):         | N/A                           |
| Swing In Dim (mm):        | N/A                           |
| Swing Out Dim (mm):       | N/A                           |
| Radius (mm):              | Not Applicable                |
| Glass Thickness (mm):     |                               |
| Easy Fit:                 | Not Applicable                |
| Easy Clean:               | Not Applicable                |
| Handle Style:             | Not Applicable                |
| Handle Material:          | Not Applicable                |
| Enclosure Design:         | Not Applicable                |
| Wheel Type:               | Not Applicable                |
| Support Bar Included:     | Support Bar Not Included      |