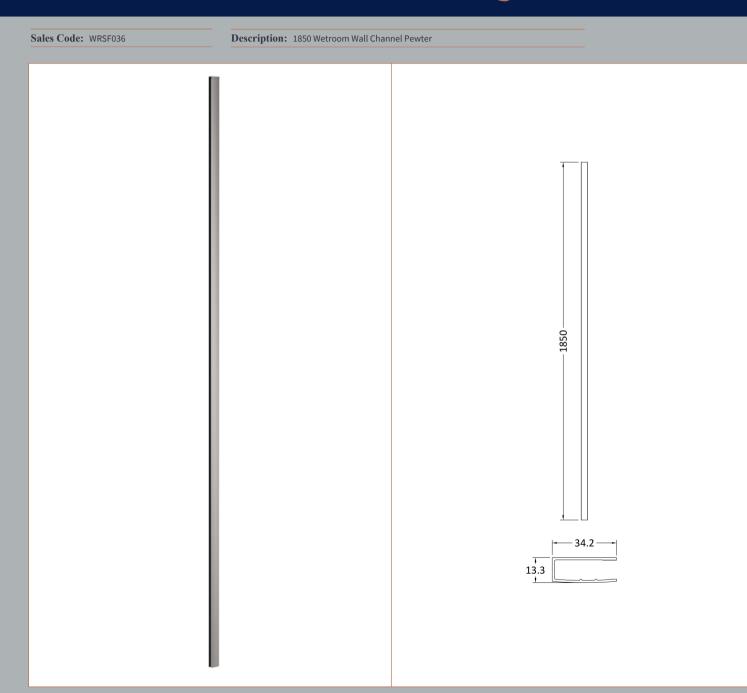

| Product Dimensions           |                               |
|------------------------------|-------------------------------|
| Height (mm):                 | 1850                          |
| Width (mm):                  | 13                            |
| Depth (mm):                  | 34                            |
| Nett Weight (kg):            | 0.6                           |
| Packaging Dimensions         |                               |
| Height (mm):                 | 400                           |
| Width (mm):                  | 50                            |
| Length (mm):                 | 1860                          |
| Gross Weight (kg):           | 0.6                           |
| Packaging Data               |                               |
| Box Colour:                  | Brown Cardboard Box - Printed |
| Box Qty:                     | 1                             |
| Label Size:                  | 100 x 50                      |
| Label Colour:                | White Label                   |
| Label Oty:                   | 1                             |
|                              |                               |
| Outer Box Dimensions (If App | piicable)                     |
| Height (mm):                 |                               |
| Width (mm):                  |                               |
| Depth (mm):                  |                               |
| Length (mm):                 |                               |
| Gross Weight (kg):           | 5050070422700                 |
| Barcode:                     | 5056678433768                 |
| <b>Product Details</b>       |                               |
| Country of Origin:           | China                         |
| Fitting Instruction:         | No                            |
| CE & UKCA:                   | N/A                           |
| Profile Material:            | Aluminium                     |
| Profile Finish:              | Brushed Pewter                |
| Adjustments (mm):            | 18mm                          |
| Entry Width (mm):            | N/A                           |
| Swing In Dim (mm):           | N/A                           |
| Swing Out Dim (mm):          | N/A                           |
| Radius (mm):                 | Not Applicable                |
| Glass Thickness (mm):        |                               |
| Easy Fit:                    | Not Applicable                |
| Easy Clean:                  | Not Applicable                |
| Handle Style:                | Not Applicable                |
| Handle Material:             | Not Applicable                |
| Enclosure Design:            | Not Applicable                |
| Wheel Type:                  | Not Applicable                |
| Support Bar Included:        | Support Bar Not Included      |
| Extras:                      | None                          |
|                              |                               |