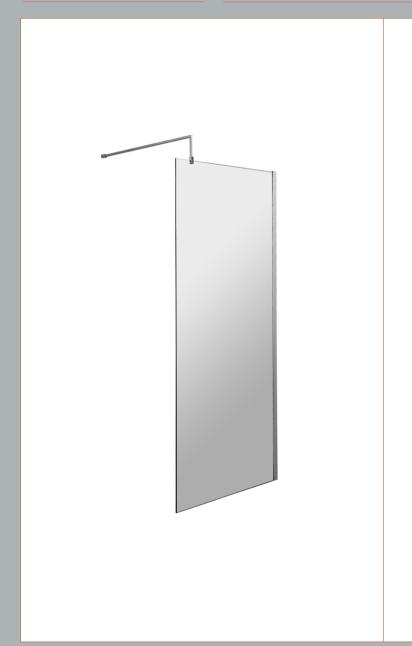

## ROXOR

Sales Code: WRSCOGM80 Description: 800 Wetroom Screen Outer Frame 1850X8mm

**Packaging Details** 

Barcode: 5056678485590

Sales Code: WRSC080 Description: Wetroom Screen 800 X 1850 X 8mm

| Product Dimensions          |                               |
|-----------------------------|-------------------------------|
|                             | 1050                          |
| Height (mm):                | 1850                          |
| Width (mm):                 | 800                           |
| Depth (mm):                 | 14                            |
| Nett Weight (kg):           | 34                            |
| Packaging Dimensions        |                               |
| Height (mm):                | 65                            |
| Width (mm):                 | 850                           |
| Length (mm):                | 1920                          |
| Gross Weight (kg):          | 34                            |
| Packaging Data              |                               |
| Box Colour:                 | Brown Cardboard Box - Printed |
| Box Qty:                    | 1                             |
| Label Size:                 | 100 x 50                      |
| Label Colour:               | Not Applicable                |
| Label Qty:                  | 0                             |
| Outer Box Dimensions (If Ap | oplicable)                    |
| Height (mm):                |                               |
| Width (mm):                 |                               |
| Depth (mm):                 |                               |
| Length (mm):                |                               |
| Gross Weight (kg):          |                               |
| Barcode:                    | 5055275819029                 |
| <b>Product Details</b>      |                               |
| Country of Origin:          | China                         |
| Fitting Instruction:        | No                            |
| CE & UKCA:                  | Yes                           |
| Profile Material:           | Aluminium                     |
| Profile Finish:             | Chrome                        |
| Adjustments (mm):           | 775mm - 793mm                 |
| Entry Width (mm):           | N/A                           |
| Swing In Dim (mm):          | N/A                           |
| Swing Out Dim (mm):         | N/A                           |
| Radius (mm):                | Not Applicable                |
| Glass Thickness (mm):       | 8                             |
| Easy Fit:                   | No                            |
| Easy Clean:                 | No                            |
| Handle Style:               | Not Applicable                |
| Handle Material:            | Not Applicable                |
| Enclosure Design:           | Frameless                     |
| Wheel Type:                 | Not Applicable                |
| Support Bar Included:       | Support Bar Included          |
| Extras:                     | None                          |
|                             |                               |