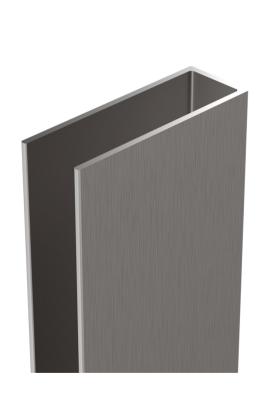

None

Extras:

Sales Code: WRSF036UF Description: 1850 Undrilled Flat Profile Pewter

**OVERALL LENGTH 1850mm** 

| <b>Product Dimensions</b> |                               |
|---------------------------|-------------------------------|
| Height (mm):              | 1850                          |
| Width (mm):               | 10                            |
| Depth (mm):               | 34                            |
| Nett Weight (kg):         | 0.6                           |
| Packaging Dimensions      |                               |
| Height (mm):              | 400                           |
| Width (mm):               | 50                            |
| Length (mm):              | 1860                          |
| Gross Weight (kg):        | 0.6                           |
| Packaging Data            |                               |
| Box Colour:               | Brown Cardboard Box - Printed |
| Box Qty:                  | 1                             |
| Label Size:               | 100 x 50                      |
| Label Colour:             | White Label                   |
| Label Qty:                | 1                             |
| Outer Box Dimensions (If  | Applicable)                   |
| Height (mm):              |                               |
| Width (mm):               |                               |
| Depth (mm):               |                               |
| Length (mm):              |                               |
| Gross Weight (kg):        |                               |
| Barcode:                  | 5056678433775                 |
| Product Details           |                               |
| Country of Origin:        | China                         |
| Fitting Instruction:      | No                            |
| CE & UKCA:                | N/A                           |
| Profile Material:         | Aluminium                     |
| Profile Finish:           | Brushed Pewter                |
| Adjustments (mm):         | 18mm                          |
| Entry Width (mm):         | N/A                           |
| Swing In Dim (mm):        | N/A                           |
| Swing Out Dim (mm):       | N/A                           |
| Radius (mm):              | Not Applicable                |
| Glass Thickness (mm):     |                               |
| Easy Fit:                 | Not Applicable                |
| Easy Clean:               | Not Applicable                |
| Handle Style:             | Not Applicable                |
| Handle Material:          | Not Applicable                |
| Enclosure Design:         | Not Applicable                |
| Wheel Type:               | Not Applicable                |
| Support Bar Included:     | Support Bar Not Included      |