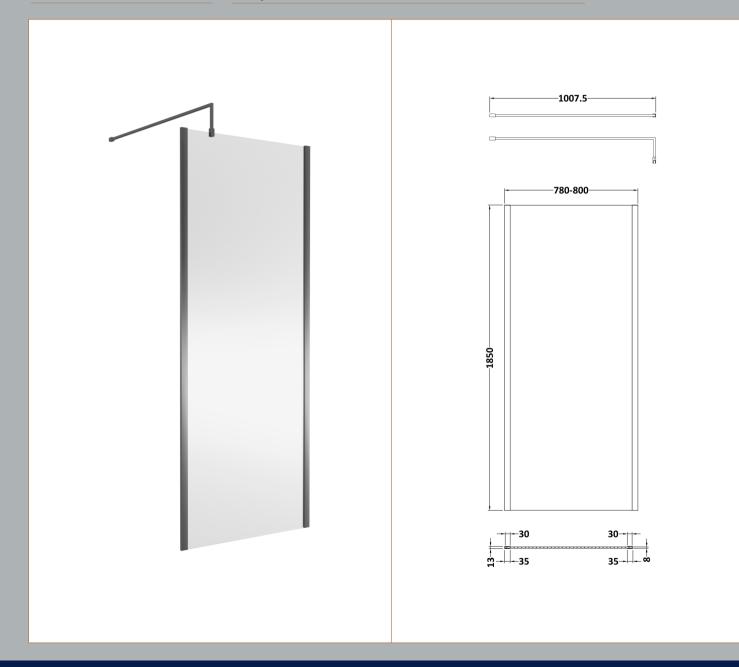

## ROXOR

Sales Code: WRSCOGM80 Description: 800 Wetroom Screen Outer Frame 1850X8mm

**Packaging Details** 

Barcode: 5056678485590

Sales Code: WRSC080 Description: Wetroom Screen 800 X 1850 X 8mm

| Product Dimensions          |                               |
|-----------------------------|-------------------------------|
|                             | 1050                          |
| Height (mm):                | 1850                          |
| Width (mm):                 | 800                           |
| Depth (mm):                 | 14                            |
| Nett Weight (kg):           | 34                            |
| Packaging Dimensions        |                               |
| Height (mm):                | 65                            |
| Width (mm):                 | 850                           |
| Length (mm):                | 1920                          |
| Gross Weight (kg):          | 34                            |
| Packaging Data              |                               |
| Box Colour:                 | Brown Cardboard Box - Printed |
| Box Qty:                    | 1                             |
| Label Size:                 | 100 x 50                      |
| Label Colour:               | Not Applicable                |
| Label Qty:                  | 0                             |
| Outer Box Dimensions (If Ap | oplicable)                    |
| Height (mm):                |                               |
| Width (mm):                 |                               |
| Depth (mm):                 |                               |
| Length (mm):                |                               |
| Gross Weight (kg):          |                               |
| Barcode:                    | 5055275819029                 |
| <b>Product Details</b>      |                               |
| Country of Origin:          | China                         |
| Fitting Instruction:        | No                            |
| CE & UKCA:                  | Yes                           |
| Profile Material:           | Aluminium                     |
| Profile Finish:             | Chrome                        |
| Adjustments (mm):           | 775mm - 793mm                 |
| Entry Width (mm):           | N/A                           |
| Swing In Dim (mm):          | N/A                           |
| Swing Out Dim (mm):         | N/A                           |
| Radius (mm):                | Not Applicable                |
| Glass Thickness (mm):       | 8                             |
| Easy Fit:                   | No                            |
| Easy Clean:                 | No                            |
| Handle Style:               | Not Applicable                |
| Handle Material:            | Not Applicable                |
| Enclosure Design:           | Frameless                     |
| Wheel Type:                 | Not Applicable                |
| Support Bar Included:       | Support Bar Included          |
| Extras:                     | None                          |
|                             |                               |