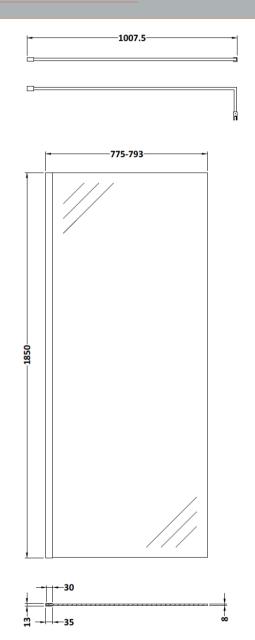

## ROXOR

Sales Code: WRSCOGM80 Description: 800 Wetroom Screen Outer Frame 1850X8mm

**Packaging Details** 

Barcode: 5056678485590

Sales Code: WRSC080 Description: Wetroom Screen 800 X 1850 X 8mm

| Product Dimensions          |                               |
|-----------------------------|-------------------------------|
|                             | 1050                          |
| Height (mm):                | 1850                          |
| Width (mm):                 | 800                           |
| Depth (mm):                 | 14                            |
| Nett Weight (kg):           | 34                            |
| Packaging Dimensions        |                               |
| Height (mm):                | 65                            |
| Width (mm):                 | 850                           |
| Length (mm):                | 1920                          |
| Gross Weight (kg):          | 34                            |
| Packaging Data              |                               |
| Box Colour:                 | Brown Cardboard Box - Printed |
| Box Qty:                    | 1                             |
| Label Size:                 | 100 x 50                      |
| Label Colour:               | Not Applicable                |
| Label Qty:                  | 0                             |
| Outer Box Dimensions (If Ap | oplicable)                    |
| Height (mm):                |                               |
| Width (mm):                 |                               |
| Depth (mm):                 |                               |
| Length (mm):                |                               |
| Gross Weight (kg):          |                               |
| Barcode:                    | 5055275819029                 |
| <b>Product Details</b>      |                               |
| Country of Origin:          | China                         |
| Fitting Instruction:        | No                            |
| CE & UKCA:                  | Yes                           |
| Profile Material:           | Aluminium                     |
| Profile Finish:             | Chrome                        |
| Adjustments (mm):           | 775mm - 793mm                 |
| Entry Width (mm):           | N/A                           |
| Swing In Dim (mm):          | N/A                           |
| Swing Out Dim (mm):         | N/A                           |
| Radius (mm):                | Not Applicable                |
| Glass Thickness (mm):       | 8                             |
| Easy Fit:                   | No                            |
| Easy Clean:                 | No                            |
| Handle Style:               | Not Applicable                |
| Handle Material:            | Not Applicable                |
| Enclosure Design:           | Frameless                     |
| Wheel Type:                 | Not Applicable                |
| Support Bar Included:       | Support Bar Included          |
| Extras:                     | None                          |
|                             |                               |