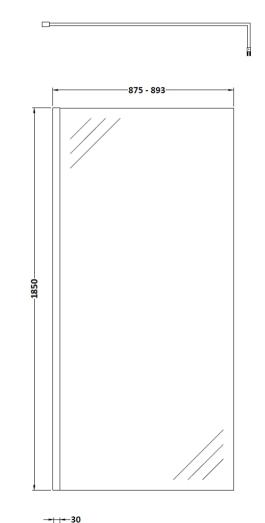

Description: 900 Wetroom Screen Outer Frame 1850X8mm

ROXOR

-1007.5-

## ENCLOSURES

Sales Code: WRSC090

| Label Colour:           | Not Applicable       |
|-------------------------|----------------------|
| Label Qty:              | 0                    |
| Outer Box Dimensions (I | f Applicable)        |
| Height (mm):            |                      |
| Width (mm):             |                      |
| Depth (mm):             |                      |
| Length (mm):            |                      |
| Gross Weight (kg):      |                      |
| Barcode:                | 5055275819036        |
| Product Details         |                      |
| Country of Origin:      | China                |
| Fitting Instruction:    | No                   |
| CE & UKCA:              | Yes                  |
| Profile Material:       | Aluminium            |
| Profile Finish:         | Chrome               |
| Adjustments (mm):       | 875mm - 893mm        |
| Entry Width (mm):       | N/A                  |
| Swing In Dim (mm):      | N/A                  |
| Swing Out Dim (mm):     | N/A                  |
| Radius (mm):            | Not Applicable       |
| Glass Thickness (mm):   | 8                    |
| Easy Fit:               | No                   |
| Easy Clean:             | No                   |
| Handle Style:           | Not Applicable       |
| Handle Material:        | Not Applicable       |
| Enclosure Design:       | Frameless            |
| Wheel Type:             | Not Applicable       |
| Support Bar Included:   | Support Bar Included |
| Extras:                 | None                 |

**Product Dimensions** 

**Packaging Dimensions** 

1850

900 14

37.5

65

950

1920

38.2

1

100 x 50

Brown Cardboard Box - Printed

Height (mm):

Width (mm):

Depth (mm): Nett Weight (kg):

Height (mm):

Width (mm):

Length (mm):

Box Colour:

Label Size:

1.1.0

Box Qty:

Gross Weight (kg):

Packaging Data