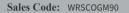

Description: 900 Wetroom Screen Outer Frame 1850X8mm

ROXOR

-1007.5-

## ENCLOSURES

Sales Code: WRSC090

| Label Colour:           | Not Applicable       |
|-------------------------|----------------------|
| Label Qty:              | 0                    |
| Outer Box Dimensions (I | f Applicable)        |
| Height (mm):            |                      |
| Width (mm):             |                      |
| Depth (mm):             |                      |
| Length (mm):            |                      |
| Gross Weight (kg):      |                      |
| Barcode:                | 5055275819036        |
| Product Details         |                      |
| Country of Origin:      | China                |
| Fitting Instruction:    | No                   |
| CE & UKCA:              | Yes                  |
| Profile Material:       | Aluminium            |
| Profile Finish:         | Chrome               |
| Adjustments (mm):       | 875mm - 893mm        |
| Entry Width (mm):       | N/A                  |
| Swing In Dim (mm):      | N/A                  |
| Swing Out Dim (mm):     | N/A                  |
| Radius (mm):            | Not Applicable       |
| Glass Thickness (mm):   | 8                    |
| Easy Fit:               | No                   |
| Easy Clean:             | No                   |
| Handle Style:           | Not Applicable       |
| Handle Material:        | Not Applicable       |
| Enclosure Design:       | Frameless            |
| Wheel Type:             | Not Applicable       |
| Support Bar Included:   | Support Bar Included |
| Extras:                 | None                 |

**Product Dimensions** 

**Packaging Dimensions** 

1850

900 14

37.5

65

950

1920