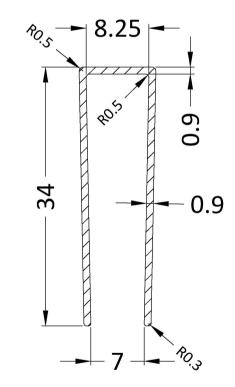

# OVERALL LENGTH 1850mm

| Product Dimensions         |                               |
|----------------------------|-------------------------------|
| Height (mm):               | 1850                          |
| Width (mm):                | 10                            |
| Depth (mm):                | 34                            |
| Nett Weight (kg):          | 0.6                           |
| Packaging Dimensions       |                               |
| Height (mm):               | 400                           |
| Width (mm):                | 50                            |
| Length (mm):               | 1860                          |
| Gross Weight (kg):         | 0.6                           |
| Packaging Data             |                               |
| Box Colour:                | Brown Cardboard Box - Printed |
| Box Qty:                   | 1                             |
| Label Size:                | 100 x 50                      |
| Label Colour:              | White Label                   |
| Label Qty:                 | 1                             |
| Outer Box Dimensions (If A | Applicable)                   |
| Height (mm):               |                               |
| Width (mm):                |                               |
| Depth (mm):                |                               |
| Length (mm):               |                               |
| Gross Weight (kg):         |                               |
| Barcode:                   | 5056678433775                 |
| Product Details            |                               |
| Country of Origin:         | China                         |
| Fitting Instruction:       | No                            |
| CE & UKCA:                 | N/A                           |
| Profile Material:          | Aluminium                     |
| Profile Finish:            | Brushed Pewter                |
| Adjustments (mm):          | 18mm                          |
| Entry Width (mm):          | N/A                           |
| Swing In Dim (mm):         | N/A                           |
| Swing Out Dim (mm):        | N/A                           |
| Radius (mm):               | Not Applicable                |
| Glass Thickness (mm):      |                               |
| Easy Fit:                  | Not Applicable                |
| Easy Clean:                | Not Applicable                |
| Handle Style:              | Not Applicable                |
| Handle Material:           | Not Applicable                |
| Enclosure Design:          | Not Applicable                |
| Wheel Type:                | Not Applicable                |
| Support Bar Included:      | Support Bar Not Included      |
| Extras:                    | None                          |