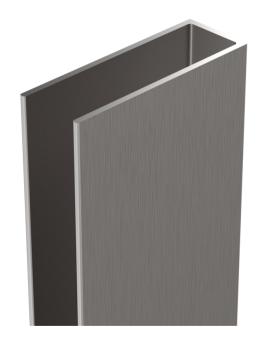

ROXOR

Sales Code: WRSF036

**Description:** 1850 Wetroom Wall Channel Pewter

ROXOR

2