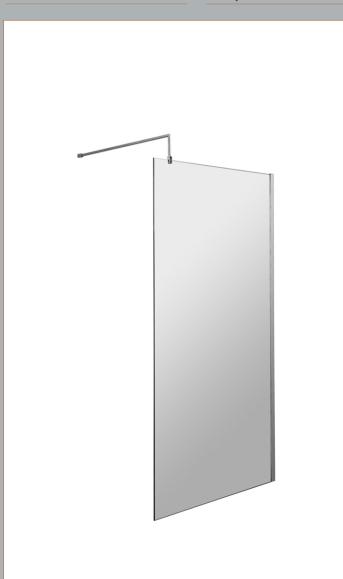

Description: 900 Wetroom Screen Outer Frame 1850X8mm

ROXOR

-1007.5-

## ENCLOSURES

Sales Code: WRSC090

| Label Colour:           | Not Applicable       |
|-------------------------|----------------------|
| Label Qty:              | 0                    |
| Outer Box Dimensions (I | f Applicable)        |
| Height (mm):            |                      |
| Width (mm):             |                      |
| Depth (mm):             |                      |
| Length (mm):            |                      |
| Gross Weight (kg):      |                      |
| Barcode:                | 5055275819036        |
| Product Details         |                      |
| Country of Origin:      | China                |
| Fitting Instruction:    | No                   |
| CE & UKCA:              | Yes                  |
| Profile Material:       | Aluminium            |
| Profile Finish:         | Chrome               |
| Adjustments (mm):       | 875mm - 893mm        |
| Entry Width (mm):       | N/A                  |
| Swing In Dim (mm):      | N/A                  |
| Swing Out Dim (mm):     | N/A                  |
| Radius (mm):            | Not Applicable       |
| Glass Thickness (mm):   | 8                    |
| Easy Fit:               | No                   |
| Easy Clean:             | No                   |
| Handle Style:           | Not Applicable       |
| Handle Material:        | Not Applicable       |
| Enclosure Design:       | Frameless            |
| Wheel Type:             | Not Applicable       |
| Support Bar Included:   | Support Bar Included |
| Extras:                 | None                 |

**Product Dimensions** 

**Packaging Dimensions** 

1850

900 14

37.5

65

950

1920