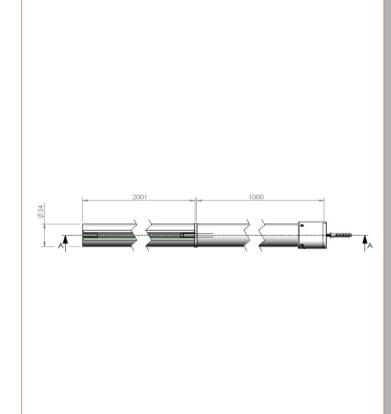

Sales Code: WRSF002 Description: 2/1M Wetroom Screen Ceiling Post Chrome

| Product Dimensions                   |                               |
|--------------------------------------|-------------------------------|
|                                      | 3000                          |
| Height (mm):                         | 34                            |
| Width (mm):                          | <del></del>                   |
| Depth (mm):                          | 34                            |
| Nett Weight (kg):                    | 3                             |
| Packaging Dimensions                 |                               |
| Height (mm):                         | 2030                          |
| Width (mm):                          | 80                            |
| Length (mm):                         | 35                            |
| Gross Weight (kg):                   | 3                             |
| Packaging Data                       |                               |
| Box Colour:                          | Brown Cardboard Box - Printed |
| Box Qty:                             | 1                             |
| Label Size:                          | 100 x 50                      |
| Label Colour:                        | White Label                   |
| Label Qty:                           | 1                             |
| Outer Box Dimensions (If Applicable) |                               |
| Height (mm):                         |                               |
| Width (mm):                          |                               |
| Depth (mm):                          |                               |
| Length (mm):                         |                               |
| Gross Weight (kg):                   |                               |
| Barcode:                             | 5055275870457                 |
| <b>Product Details</b>               |                               |
| Country of Origin:                   | China                         |
| Fitting Instruction:                 | No                            |
| CE & UKCA:                           | N/A                           |
| Profile Material:                    | Aluminium                     |
| Profile Finish:                      | Chrome                        |
| Adjustments (mm):                    | N/A                           |
| Entry Width (mm):                    | N/A                           |
| Swing In Dim (mm):                   | N/A                           |
| Swing Out Dim (mm):                  | N/A                           |
| Radius (mm):                         | Not Applicable                |
| Glass Thickness (mm):                |                               |
| Easy Fit:                            | Not Applicable                |
| Easy Clean:                          | Not Applicable                |
| Handle Style:                        | Not Applicable                |
| Handle Material:                     | Not Applicable                |
| Enclosure Design:                    | Not Applicable                |
| Wheel Type:                          | Not Applicable                |
| Support Bar Included:                | Support Bar Not Included      |
| Extras:                              | None                          |
|                                      |                               |