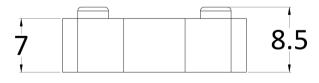

**Description:** Wetroom Horseshoe Support Foot Black Sales Code: WRSF007

| Product Dimensions      |                          |
|-------------------------|--------------------------|
| Height (mm):            | 9                        |
| Width (mm):             | 24                       |
| Depth (mm):             | 10                       |
| Nett Weight (kg):       | 0.16                     |
| Packaging Dimensions    |                          |
| Height (mm):            | 45                       |
| Width (mm):             | 30                       |
| Length (mm):            | 44                       |
| Gross Weight (kg):      | 0.16                     |
| Packaging Data          |                          |
| Box Colour:             | White Cardboard Box      |
| Box Oty:                | 1                        |
| Label Size:             | 100 x 50                 |
| Label Colour:           | White Label              |
| Label Qty:              | 1                        |
| Outer Box Dimensions (I | f Applicable)            |
| Height (mm):            | 360                      |
| Width (mm):             | 270                      |
| Depth (mm):             |                          |
| Length (mm):            |                          |
| Gross Weight (kg):      |                          |
| Barcode:                | 5056211850625            |
| Product Details         |                          |
| Country of Origin:      | China                    |
| Fitting Instruction:    | No                       |
| CE & UKCA:              | N/A                      |
| Profile Material:       | Brass                    |
| Profile Finish:         | Matt Black               |
| Adjustments (mm):       | N/A                      |
| Entry Width (mm):       | N/A                      |
| Swing In Dim (mm):      | N/A                      |
| Swing Out Dim (mm):     | N/A                      |
| Radius (mm):            | Not Applicable           |
| Glass Thickness (mm):   |                          |
| Easy Fit:               | Not Applicable           |
| Easy Clean:             | Not Applicable           |
| Handle Style:           | Not Applicable           |
| Handle Material:        | Not Applicable           |
| Enclosure Design:       | Not Applicable           |
| Wheel Type:             | Not Applicable           |
| Support Bar Included:   | Support Bar Not Included |
| Extras:                 | None                     |