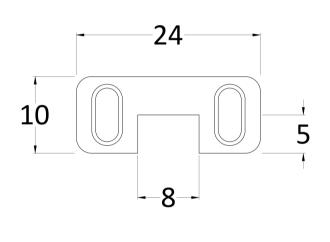

**Description:** Wetroom Horseshoe Support Foot Black Sales Code: WRSF007

| Product Dimensions      |                          |
|-------------------------|--------------------------|
| Height (mm):            | 9                        |
| Width (mm):             | 24                       |
| Depth (mm):             | 10                       |
| Nett Weight (kg):       | 0.16                     |
| Packaging Dimensions    |                          |
| Height (mm):            | 45                       |
| Width (mm):             | 30                       |
| Length (mm):            | 44                       |
| Gross Weight (kg):      | 0.16                     |
| Packaging Data          |                          |
| Box Colour:             | White Cardboard Box      |
| Box Oty:                | 1                        |
| Label Size:             | 100 x 50                 |
| Label Colour:           | White Label              |
| Label Qty:              | 1                        |
| Outer Box Dimensions (I | f Applicable)            |
| Height (mm):            | 360                      |
| Width (mm):             | 270                      |
| Depth (mm):             |                          |
| Length (mm):            |                          |
| Gross Weight (kg):      |                          |
| Barcode:                | 5056211850625            |
| Product Details         |                          |
| Country of Origin:      | China                    |
| Fitting Instruction:    | No                       |
| CE & UKCA:              | N/A                      |
| Profile Material:       | Brass                    |
| Profile Finish:         | Matt Black               |
| Adjustments (mm):       | N/A                      |
| Entry Width (mm):       | N/A                      |
| Swing In Dim (mm):      | N/A                      |
| Swing Out Dim (mm):     | N/A                      |
| Radius (mm):            | Not Applicable           |
| Glass Thickness (mm):   |                          |
| Easy Fit:               | Not Applicable           |
| Easy Clean:             | Not Applicable           |
| Handle Style:           | Not Applicable           |
| Handle Material:        | Not Applicable           |
| Enclosure Design:       | Not Applicable           |
| Wheel Type:             | Not Applicable           |
| Support Bar Included:   | Support Bar Not Included |
| Extras:                 | None                     |