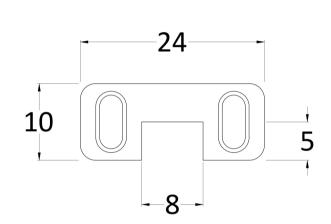

## ENCLOSURES

Sales Code: WRSF017

**Description:** Wetroom Horseshoe Support Foot Brass

| Product Dimensions       |                          |
|--------------------------|--------------------------|
| Height (mm):             | 10                       |
| Width (mm):              | 24                       |
| Depth (mm):              | 9                        |
| Nett Weight (kg):        | 0.16                     |
| Packaging Dimensions     |                          |
| Height (mm):             | 45                       |
| Width (mm):              | 30                       |
| Length (mm):             | 44                       |
| Gross Weight (kg):       | 0.16                     |
| Packaging Data           |                          |
| Box Colour:              | White Cardboard Box      |
| Box Qty:                 | 1                        |
| Label Size:              | 100 x 50                 |
| Label Colour:            | White Label              |
| Label Qty:               | 1                        |
| Outer Box Dimensions (If | Applicable)              |
| Height (mm):             | 360                      |
| Width (mm):              | 270                      |
| Depth (mm):              |                          |
| Length (mm):             |                          |
| Gross Weight (kg):       |                          |
| Barcode:                 | 5056462620701            |
| Product Details          |                          |
| Country of Origin:       | China                    |
| Fitting Instruction:     | No                       |
| CE & UKCA:               | N/A                      |
| Profile Material:        | Brass                    |
| Profile Finish:          | Brushed Brass            |
| Adjustments (mm):        | N/A                      |
| Entry Width (mm):        | N/A                      |
| Swing In Dim (mm):       | N/A                      |
| Swing Out Dim (mm):      | N/A                      |
| Radius (mm):             | Not Applicable           |
| Glass Thickness (mm):    |                          |
| Easy Fit:                | Not Applicable           |
| Easy Clean:              | Not Applicable           |
| Handle Style:            | Not Applicable           |
| Handle Material:         | Not Applicable           |
| Enclosure Design:        | Not Applicable           |
| Wheel Type:              | Not Applicable           |
| Support Bar Included:    | Support Bar Not Included |
| Extras:                  | None                     |