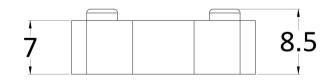

## ENCLOSURES

Sales Code: WRSF017

**Description:** Wetroom Horseshoe Support Foot Brass

| Product Dimensions       |                          |
|--------------------------|--------------------------|
| Height (mm):             | 10                       |
| Width (mm):              | 24                       |
| Depth (mm):              | 9                        |
| Nett Weight (kg):        | 0.16                     |
| Packaging Dimensions     |                          |
| Height (mm):             | 45                       |
| Width (mm):              | 30                       |
| Length (mm):             | 44                       |
| Gross Weight (kg):       | 0.16                     |
| Packaging Data           |                          |
| Box Colour:              | White Cardboard Box      |
| Box Qty:                 | 1                        |
| Label Size:              | 100 x 50                 |
| Label Colour:            | White Label              |
| Label Qty:               | 1                        |
| Outer Box Dimensions (If | Applicable)              |
| Height (mm):             | 360                      |
| Width (mm):              | 270                      |
| Depth (mm):              |                          |
| Length (mm):             |                          |
| Gross Weight (kg):       |                          |
| Barcode:                 | 5056462620701            |
| Product Details          |                          |
| Country of Origin:       | China                    |
| Fitting Instruction:     | No                       |
| CE & UKCA:               | N/A                      |
| Profile Material:        | Brass                    |
| Profile Finish:          | Brushed Brass            |
| Adjustments (mm):        | N/A                      |
| Entry Width (mm):        | N/A                      |
| Swing In Dim (mm):       | N/A                      |
| Swing Out Dim (mm):      | N/A                      |
| Radius (mm):             | Not Applicable           |
| Glass Thickness (mm):    |                          |
| Easy Fit:                | Not Applicable           |
| Easy Clean:              | Not Applicable           |
| Handle Style:            | Not Applicable           |
| Handle Material:         | Not Applicable           |
| Enclosure Design:        | Not Applicable           |
| Wheel Type:              | Not Applicable           |
| Support Bar Included:    | Support Bar Not Included |
| Extras:                  | None                     |