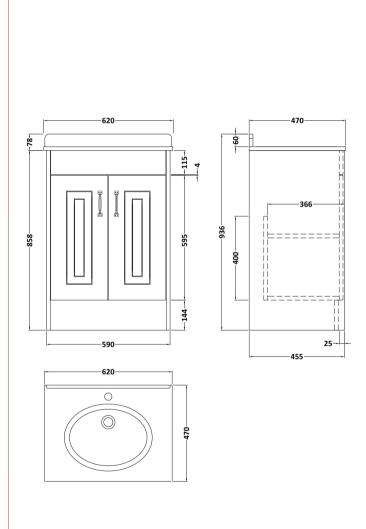

## **Packaging Details**

Barcode: 5056462619644

Sales Code: OLF103 Description: 600 2-Door Floor Standing Unit

| Product Dimensions         |                              |  |  |
|----------------------------|------------------------------|--|--|
| Height (mm):               | 858                          |  |  |
| Width (mm):                | 590                          |  |  |
| Depth (mm):                | 455                          |  |  |
| Nett Weight (kg):          | 25                           |  |  |
| Packaging Dimensions       |                              |  |  |
| Height (mm):               | 895                          |  |  |
| Width (mm):                | 610                          |  |  |
| Depth (mm):                | 480                          |  |  |
| Gross Weight (kg):         | 25                           |  |  |
| Packaging Data             |                              |  |  |
| Box Colour:                | Brown Cardboard Box          |  |  |
| Box Qty:                   | 1                            |  |  |
| Label Size:                | 100 x 50                     |  |  |
| Label Colour:              | White Label                  |  |  |
| Label Oty:                 | 2                            |  |  |
| Outer Box Dimensions (If A |                              |  |  |
| Height (mm):               |                              |  |  |
| Width (mm):                |                              |  |  |
| Depth (mm):                |                              |  |  |
| Gross Weight (kg):         |                              |  |  |
| Barcode:                   | 5055275812808                |  |  |
| Product Details            |                              |  |  |
| Country of Origin:         | United Kingdom               |  |  |
| Fitting Instruction:       | No                           |  |  |
| CE & UKCA:                 | N/A                          |  |  |
| FSC Certified Materials:   | Yes                          |  |  |
| Colour:                    | White Ash                    |  |  |
| Construction Method:       | Cam & Wood Dowel             |  |  |
| Construction Type:         | Rigid                        |  |  |
| Cabinet Finish:            | MFC Textured Woodgrain       |  |  |
| Fascia Finish:             | Mdf Vinyl Textured Woodgrain |  |  |
| Cabinet Thickness (mm):    | 18                           |  |  |
| Fascia Thickness (mm):     | 18                           |  |  |
| Drawer Included:           | No                           |  |  |
| Drawer Type:               | Not Applicable               |  |  |
| No of Shelves:             | 1                            |  |  |
| Hinge Type:                | 110 Degree Inset Clip-On S/C |  |  |
| Hinge Included:            | Yes                          |  |  |
| Adjustable Legs:           | No                           |  |  |
| Fixings Included:          | Yes                          |  |  |
| Handle Style:              | Traditional                  |  |  |
| Waste Shroud:              | No                           |  |  |
| Handle Included:           | Yes, Supplied                |  |  |
| Handle Type:               | Strap                        |  |  |
| Handle Type:               |                              |  |  |

Sales Code: LOM222 Description: 600 Single Bowl Marble Top 1Th

| Product Dimer                                    | isions                                |                     |                               |  |  |
|--------------------------------------------------|---------------------------------------|---------------------|-------------------------------|--|--|
| Height (mm):                                     | 26                                    | 68                  |                               |  |  |
| Width (mm):                                      |                                       | 620                 |                               |  |  |
| Depth (mm):                                      | 46                                    | 63                  |                               |  |  |
| Nett Weight (kg):                                | 13                                    | 3.5                 |                               |  |  |
| Packaging Din                                    | nensions                              |                     |                               |  |  |
| Height (mm):                                     | 3:                                    | 10                  |                               |  |  |
| Width (mm):                                      | 7(                                    | 00                  |                               |  |  |
| Depth (mm):                                      |                                       | 550                 |                               |  |  |
| Gross Weight (kg):                               |                                       | 14                  |                               |  |  |
| Packaging Dat                                    | a                                     |                     |                               |  |  |
| Box Colour:                                      |                                       | White Cardboard Box |                               |  |  |
| Box Qty:                                         |                                       | 1                   |                               |  |  |
| Label Size:                                      |                                       | 100 x 50            |                               |  |  |
| Label Colour:                                    | Colour:                               |                     | White Label                   |  |  |
| Label Qty:                                       | 2                                     |                     |                               |  |  |
| Outer Box Din                                    | nensions (If Applic                   | able)               |                               |  |  |
| Height (mm):                                     |                                       |                     |                               |  |  |
| Width (mm):                                      |                                       |                     |                               |  |  |
| Depth (mm):                                      |                                       |                     |                               |  |  |
| Gross Weight (kg                                 | ):                                    |                     |                               |  |  |
| Barcode:                                         | 50                                    | 056211818           | 977                           |  |  |
| <b>Product Detail</b>                            | s                                     |                     |                               |  |  |
| Country of Origin: China                         |                                       |                     |                               |  |  |
| Fitting Instruction                              | n: N                                  | 0                   |                               |  |  |
| Certification: CE                                | & UKCA: N/A W                         | RAS: N/A            | WRAS No: N/A                  |  |  |
| Product Material: Vitreous China, Natural Marble |                                       |                     | na, Natural Marble            |  |  |
| Fixing Supplied:                                 | N                                     | 0                   |                               |  |  |
|                                                  |                                       |                     |                               |  |  |
| Pans/Bidets:                                     | Trap Style: Not Appl                  | icable              | Includes Seat: Not Applicable |  |  |
| Talls/Blucts.                                    | тар біуіс. постррі                    | icabic              | metades seat. Not Applicable  |  |  |
| Seats:                                           | Seat Type: Not Appli                  | cable               | Material: Not Applicable      |  |  |
| seats:                                           | Function: Not Appli                   |                     | Hinge Type: Not Applicable    |  |  |
|                                                  | Hinge Material: Not                   |                     | Timge Type. Not Applicable    |  |  |
|                                                  | Tillige Waterial. NOU                 | Аррисавие           |                               |  |  |
| ~~                                               |                                       |                     |                               |  |  |
| Cisterns:                                        |                                       |                     |                               |  |  |
|                                                  | Lever Type: Not Applicable            |                     |                               |  |  |
|                                                  |                                       |                     |                               |  |  |
| D .                                              | m                                     |                     |                               |  |  |
| Basins:                                          | Tap Hole: One Tapho                   | ote                 | Chain Stay Hole: No           |  |  |
|                                                  | Template: Not Applic                  |                     | Waste Type Req: Slotted       |  |  |
|                                                  | Overflow Inc: Yes Overflow Cover: Yes |                     |                               |  |  |
| Inner Bowl Depth (mm): 160mm                     |                                       |                     |                               |  |  |