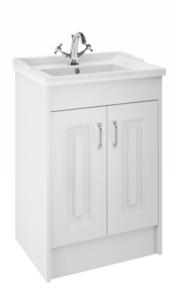

## **Packaging Details**

Barcode: 5056462619644

Sales Code: OLF103 Description: 600 2-Door Floor Standing Unit

| Product Dimensions         |                              |  |  |
|----------------------------|------------------------------|--|--|
| Height (mm):               | 858                          |  |  |
| Width (mm):                | 590                          |  |  |
| Depth (mm):                | 455                          |  |  |
| Nett Weight (kg):          | 25                           |  |  |
| Packaging Dimensions       |                              |  |  |
| Height (mm):               | 895                          |  |  |
| Width (mm):                | 610                          |  |  |
| Depth (mm):                | 480                          |  |  |
| Gross Weight (kg):         | 25                           |  |  |
| Packaging Data             |                              |  |  |
| Box Colour:                | Brown Cardboard Box          |  |  |
| Box Qty:                   | 1                            |  |  |
| Label Size:                | 100 x 50                     |  |  |
| Label Colour:              | White Label                  |  |  |
| Label Oty:                 | 2                            |  |  |
| Outer Box Dimensions (If A |                              |  |  |
| Height (mm):               |                              |  |  |
| Width (mm):                |                              |  |  |
| Depth (mm):                |                              |  |  |
| Gross Weight (kg):         |                              |  |  |
| Barcode:                   | 5055275812808                |  |  |
| Product Details            |                              |  |  |
| Country of Origin:         | United Kingdom               |  |  |
| Fitting Instruction:       | No                           |  |  |
| CE & UKCA:                 | N/A                          |  |  |
| FSC Certified Materials:   | Yes                          |  |  |
| Colour:                    | White Ash                    |  |  |
| Construction Method:       | Cam & Wood Dowel             |  |  |
| Construction Type:         | Rigid                        |  |  |
| Cabinet Finish:            | MFC Textured Woodgrain       |  |  |
| Fascia Finish:             | Mdf Vinyl Textured Woodgrain |  |  |
| Cabinet Thickness (mm):    | 18                           |  |  |
| Fascia Thickness (mm):     | 18                           |  |  |
| Drawer Included:           | No                           |  |  |
| Drawer Type:               | Not Applicable               |  |  |
| No of Shelves:             | 1                            |  |  |
| Hinge Type:                | 110 Degree Inset Clip-On S/C |  |  |
| Hinge Included:            | Yes                          |  |  |
| Adjustable Legs:           | No                           |  |  |
| Fixings Included:          | Yes                          |  |  |
| Handle Style:              | Traditional                  |  |  |
| Waste Shroud:              | No                           |  |  |
| Handle Included:           | Yes, Supplied                |  |  |
| Handle Type:               | Strap                        |  |  |
| Handle Type:               |                              |  |  |