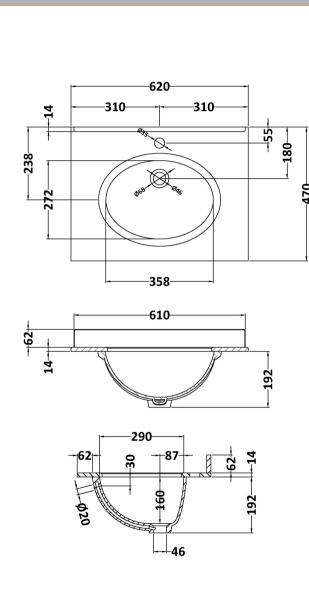

Sales Code: LOM222 Description: 600 Single Bowl Marble Top 1Th

| Product Dimer                                    | isions                                |                     |                               |  |  |
|--------------------------------------------------|---------------------------------------|---------------------|-------------------------------|--|--|
| Height (mm):                                     | 26                                    | 68                  |                               |  |  |
| Width (mm):                                      |                                       | 620                 |                               |  |  |
| Depth (mm):                                      | 46                                    | 63                  |                               |  |  |
| Nett Weight (kg):                                | 13                                    | 3.5                 |                               |  |  |
| Packaging Din                                    | nensions                              |                     |                               |  |  |
| Height (mm):                                     | 3:                                    | 10                  |                               |  |  |
| Width (mm):                                      | 7(                                    | 00                  |                               |  |  |
| Depth (mm):                                      |                                       | 550                 |                               |  |  |
| Gross Weight (kg):                               |                                       | 14                  |                               |  |  |
| Packaging Dat                                    | a                                     |                     |                               |  |  |
| Box Colour:                                      |                                       | White Cardboard Box |                               |  |  |
| Box Qty:                                         |                                       | 1                   |                               |  |  |
| Label Size:                                      |                                       | 100 x 50            |                               |  |  |
| Label Colour:                                    | Colour:                               |                     | White Label                   |  |  |
| Label Qty:                                       | 2                                     |                     |                               |  |  |
| Outer Box Din                                    | nensions (If Applic                   | able)               |                               |  |  |
| Height (mm):                                     |                                       |                     |                               |  |  |
| Width (mm):                                      |                                       |                     |                               |  |  |
| Depth (mm):                                      |                                       |                     |                               |  |  |
| Gross Weight (kg                                 | ):                                    |                     |                               |  |  |
| Barcode:                                         | 50                                    | 056211818           | 977                           |  |  |
| <b>Product Detail</b>                            | s                                     |                     |                               |  |  |
| Country of Origin: China                         |                                       |                     |                               |  |  |
| Fitting Instruction                              | n: N                                  | 0                   |                               |  |  |
| Certification: CE                                | & UKCA: N/A W                         | RAS: N/A            | WRAS No: N/A                  |  |  |
| Product Material: Vitreous China, Natural Marble |                                       |                     | na, Natural Marble            |  |  |
| Fixing Supplied:                                 | N                                     | 0                   |                               |  |  |
|                                                  |                                       |                     |                               |  |  |
| Pans/Bidets:                                     | Trap Style: Not Appl                  | icable              | Includes Seat: Not Applicable |  |  |
| Talls/Blucts.                                    | тар біуіс. постррі                    | icabic              | metades seat. Not Applicable  |  |  |
| Seats:                                           | Seat Type: Not Appli                  | cable               | Material: Not Applicable      |  |  |
| seats:                                           | Function: Not Appli                   |                     | Hinge Type: Not Applicable    |  |  |
|                                                  | Hinge Material: Not                   |                     | Timge Type. Not Applicable    |  |  |
|                                                  | Tillige Waterial. NOU                 | Аррисавие           |                               |  |  |
| ~~                                               |                                       |                     |                               |  |  |
| Cisterns:                                        |                                       |                     |                               |  |  |
|                                                  | Lever Type: Not Applicable            |                     |                               |  |  |
|                                                  |                                       |                     |                               |  |  |
| D .                                              | m                                     |                     |                               |  |  |
| Basins:                                          | Tap Hole: One Tapho                   | ote                 | Chain Stay Hole: No           |  |  |
|                                                  | Template: Not Applic                  |                     | Waste Type Req: Slotted       |  |  |
|                                                  | Overflow Inc: Yes Overflow Cover: Yes |                     |                               |  |  |
| Inner Bowl Depth (mm): 160mm                     |                                       |                     |                               |  |  |