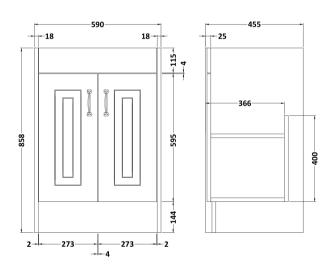

## **Packaging Details**

Barcode: 5056462619644

Sales Code: OLF103 Description: 600 2-Door Floor Standing Unit

| Product Dimensions         |                              |  |  |
|----------------------------|------------------------------|--|--|
| Height (mm):               | 858                          |  |  |
| Width (mm):                | 590                          |  |  |
| Depth (mm):                | 455                          |  |  |
| Nett Weight (kg):          | 25                           |  |  |
| Packaging Dimensions       |                              |  |  |
| Height (mm):               | 895                          |  |  |
| Width (mm):                | 610                          |  |  |
| Depth (mm):                | 480                          |  |  |
| Gross Weight (kg):         | 25                           |  |  |
| Packaging Data             |                              |  |  |
| Box Colour:                | Brown Cardboard Box          |  |  |
| Box Qty:                   | 1                            |  |  |
| Label Size:                | 100 x 50                     |  |  |
| Label Colour:              | White Label                  |  |  |
| Label Oty:                 | 2                            |  |  |
| Outer Box Dimensions (If A |                              |  |  |
| Height (mm):               |                              |  |  |
| Width (mm):                |                              |  |  |
| Depth (mm):                |                              |  |  |
| Gross Weight (kg):         |                              |  |  |
| Barcode:                   | 5055275812808                |  |  |
| Product Details            |                              |  |  |
| Country of Origin:         | United Kingdom               |  |  |
| Fitting Instruction:       | No                           |  |  |
| CE & UKCA:                 | N/A                          |  |  |
| FSC Certified Materials:   | Yes                          |  |  |
| Colour:                    | White Ash                    |  |  |
| Construction Method:       | Cam & Wood Dowel             |  |  |
| Construction Type:         | Rigid                        |  |  |
| Cabinet Finish:            | MFC Textured Woodgrain       |  |  |
| Fascia Finish:             | Mdf Vinyl Textured Woodgrain |  |  |
| Cabinet Thickness (mm):    | 18                           |  |  |
| Fascia Thickness (mm):     | 18                           |  |  |
| Drawer Included:           | No                           |  |  |
| Drawer Type:               | Not Applicable               |  |  |
| No of Shelves:             | 1                            |  |  |
| Hinge Type:                | 110 Degree Inset Clip-On S/C |  |  |
| Hinge Included:            | Yes                          |  |  |
| Adjustable Legs:           | No                           |  |  |
| Fixings Included:          | Yes                          |  |  |
| Handle Style:              | Traditional                  |  |  |
| Waste Shroud:              | No                           |  |  |
| Handle Included:           | Yes, Supplied                |  |  |
| Handle Type:               | Strap                        |  |  |
| Handle Type:               |                              |  |  |