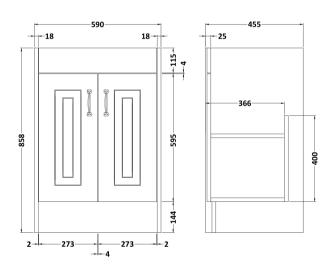

## **Packaging Details**

Barcode: 5056462619859

Sales Code: OLF103 Description: 600 2-Door Floor Standing Unit

| Product Dimensions         |                              |
|----------------------------|------------------------------|
| Height (mm):               | 858                          |
| Width (mm):                | 590                          |
| Depth (mm):                | 455                          |
| Nett Weight (kg):          | 25                           |
| Packaging Dimensions       |                              |
| Height (mm):               | 895                          |
| Width (mm):                | 610                          |
| Depth (mm):                | 480                          |
| Gross Weight (kg):         | 25                           |
| Packaging Data             |                              |
| Box Colour:                | Brown Cardboard Box          |
| Box Qty:                   | 1                            |
| Label Size:                | 100 x 50                     |
| Label Colour:              | White Label                  |
| Label Oty:                 | 2                            |
| Outer Box Dimensions (If A |                              |
| Height (mm):               |                              |
| Width (mm):                |                              |
| Depth (mm):                |                              |
| Gross Weight (kg):         |                              |
| Barcode:                   | 5055275812808                |
| Product Details            |                              |
| Country of Origin:         | United Kingdom               |
| Fitting Instruction:       | No                           |
| CE & UKCA:                 | N/A                          |
| FSC Certified Materials:   | Yes                          |
| Colour:                    | White Ash                    |
| Construction Method:       | Cam & Wood Dowel             |
| Construction Type:         | Rigid                        |
| Cabinet Finish:            | MFC Textured Woodgrain       |
| Fascia Finish:             | Mdf Vinyl Textured Woodgrain |
| Cabinet Thickness (mm):    | 18                           |
| Fascia Thickness (mm):     | 18                           |
| Drawer Included:           | No                           |
| Drawer Type:               | Not Applicable               |
| No of Shelves:             | 1                            |
| Hinge Type:                | 110 Degree Inset Clip-On S/C |
| Hinge Included:            | Yes                          |
| Adjustable Legs:           | No                           |
| Fixings Included:          | Yes                          |
| Handle Style:              | Traditional                  |
| Waste Shroud:              | No                           |
| Handle Included:           | Yes, Supplied                |
| Handle Type:               | Strap                        |
| Handle Type:               |                              |