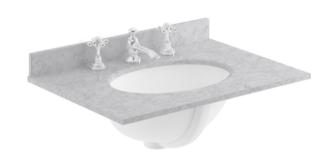

Sales Code: LOM226 Description: 600 Single Bowl Marble Top 3Th

| Product Dimer                                       | nsions                                                   |     |
|-----------------------------------------------------|----------------------------------------------------------|-----|
| Height (mm):                                        | 268                                                      |     |
| Width (mm):                                         | 620                                                      |     |
| Depth (mm):                                         | 463                                                      |     |
| Nett Weight (kg):                                   |                                                          |     |
| Packaging Din                                       |                                                          |     |
| Height (mm):                                        | 310                                                      |     |
| Width (mm):                                         | 700                                                      |     |
| Depth (mm):                                         | 550                                                      |     |
| Gross Weight (kg                                    | g): 14                                                   |     |
| Packaging Dat                                       | ta                                                       |     |
| Box Colour:                                         | White Cardboard Box                                      |     |
| Box Qty:                                            | 1                                                        |     |
| Label Size:                                         | 100 x 50                                                 |     |
| Label Colour:                                       | White Label                                              |     |
| Label Qty:                                          | 2                                                        |     |
| <b>Outer Box Din</b>                                | nensions (If Applicable)                                 |     |
| Height (mm):                                        |                                                          |     |
| Width (mm):                                         |                                                          |     |
| Depth (mm):                                         |                                                          |     |
| Gross Weight (kg                                    | g):                                                      |     |
| Barcode:                                            | 5056211819011                                            |     |
| <b>Product Detail</b>                               | ls                                                       |     |
| Country of Origin                                   | n: China                                                 |     |
| Fitting Instruction                                 |                                                          |     |
| Certification: CE                                   | E & UKCA: N/A WRAS: N/A WRAS No: N/A                     |     |
| Product Material:                                   | Vitreous China, Natural Marble                           |     |
| Fixing Supplied:                                    | No                                                       |     |
|                                                     |                                                          |     |
| Pans/Bidets:                                        | Trap Style: Not Applicable Includes Seat: Not Applicable | ole |
|                                                     | 1 2 11                                                   |     |
| Seats:                                              | Seat Type: Not Applicable Material: Not Applicable       |     |
|                                                     | Function: Not Applicable Hinge Type: Not Applicable      | 2   |
|                                                     | Hinge Material: Not Applicable                           |     |
|                                                     | C Triphani                                               |     |
| Cisterns:                                           | Operating Type: Not Applicable Fittings: Not Applicable  |     |
| Lever Type: Not Applicable Tritings. Not Applicable |                                                          |     |
|                                                     | Level Type. Not Applicable                               |     |
|                                                     |                                                          |     |
| Basins:                                             | Tap Hole: Three Tapholes Chain Stay Hole: No             |     |
|                                                     | Template: Not Applicable Waste Type Req: Slotted         |     |
|                                                     | Overflow Inc: Yes Overflow Cover: Yes                    |     |
|                                                     | Inner Bowl Depth (mm): 160mm                             |     |