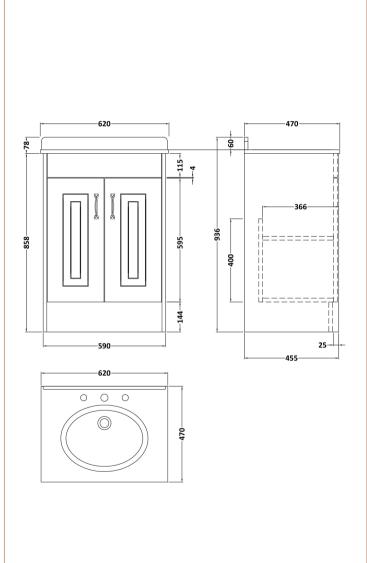

## **Packaging Details**

Barcode: 5056462619859

Sales Code: OLF103 Description: 600 2-Door Floor Standing Unit

| Product Dimensions         |                              |
|----------------------------|------------------------------|
| Height (mm):               | 858                          |
| Width (mm):                | 590                          |
| Depth (mm):                | 455                          |
| Nett Weight (kg):          | 25                           |
| Packaging Dimensions       |                              |
| Height (mm):               | 895                          |
| Width (mm):                | 610                          |
| Depth (mm):                | 480                          |
| Gross Weight (kg):         | 25                           |
| Packaging Data             |                              |
| Box Colour:                | Brown Cardboard Box          |
| Box Qty:                   | 1                            |
| Label Size:                | 100 x 50                     |
| Label Colour:              | White Label                  |
| Label Oty:                 | 2                            |
| Outer Box Dimensions (If A |                              |
| Height (mm):               |                              |
| Width (mm):                |                              |
| Depth (mm):                |                              |
| Gross Weight (kg):         |                              |
| Barcode:                   | 5055275812808                |
| Product Details            |                              |
| Country of Origin:         | United Kingdom               |
| Fitting Instruction:       | No                           |
| CE & UKCA:                 | N/A                          |
| FSC Certified Materials:   | Yes                          |
| Colour:                    | White Ash                    |
| Construction Method:       | Cam & Wood Dowel             |
| Construction Type:         | Rigid                        |
| Cabinet Finish:            | MFC Textured Woodgrain       |
| Fascia Finish:             | Mdf Vinyl Textured Woodgrain |
| Cabinet Thickness (mm):    | 18                           |
| Fascia Thickness (mm):     | 18                           |
| Drawer Included:           | No                           |
| Drawer Type:               | Not Applicable               |
| No of Shelves:             | 1                            |
| Hinge Type:                | 110 Degree Inset Clip-On S/C |
| Hinge Included:            | Yes                          |
| Adjustable Legs:           | No                           |
| Fixings Included:          | Yes                          |
| Handle Style:              | Traditional                  |
| Waste Shroud:              | No                           |
| Handle Included:           | Yes, Supplied                |
| Handle Type:               | Strap                        |
| Handle Type:               |                              |

Sales Code: LOM226 Description: 600 Single Bowl Marble Top 3Th

| Product Dimer                                       | nsions                                                   |     |
|-----------------------------------------------------|----------------------------------------------------------|-----|
| Height (mm):                                        | 268                                                      |     |
| Width (mm):                                         | 620                                                      |     |
| Depth (mm):                                         | 463                                                      |     |
| Nett Weight (kg):                                   |                                                          |     |
| Packaging Din                                       |                                                          |     |
| Height (mm):                                        | 310                                                      |     |
| Width (mm):                                         | 700                                                      |     |
| Depth (mm):                                         | 550                                                      |     |
| Gross Weight (kg                                    | g): 14                                                   |     |
| Packaging Dat                                       | ta                                                       |     |
| Box Colour:                                         | White Cardboard Box                                      |     |
| Box Qty:                                            | 1                                                        |     |
| Label Size:                                         | 100 x 50                                                 |     |
| Label Colour:                                       | White Label                                              |     |
| Label Qty:                                          | 2                                                        |     |
| <b>Outer Box Din</b>                                | nensions (If Applicable)                                 |     |
| Height (mm):                                        |                                                          |     |
| Width (mm):                                         |                                                          |     |
| Depth (mm):                                         |                                                          |     |
| Gross Weight (kg                                    | g):                                                      |     |
| Barcode:                                            | 5056211819011                                            |     |
| <b>Product Detail</b>                               | ls                                                       |     |
| Country of Origin                                   | n: China                                                 |     |
| Fitting Instruction                                 |                                                          |     |
| Certification: CE                                   | E & UKCA: N/A WRAS: N/A WRAS No: N/A                     |     |
| Product Material:                                   | Vitreous China, Natural Marble                           |     |
| Fixing Supplied:                                    | No                                                       |     |
|                                                     |                                                          |     |
| Pans/Bidets:                                        | Trap Style: Not Applicable Includes Seat: Not Applicable | ole |
|                                                     | 1 2 11                                                   |     |
| Seats:                                              | Seat Type: Not Applicable Material: Not Applicable       |     |
|                                                     | Function: Not Applicable Hinge Type: Not Applicable      | 2   |
|                                                     | Hinge Material: Not Applicable                           |     |
|                                                     | C Triphani                                               |     |
| Cisterns:                                           | Operating Type: Not Applicable Fittings: Not Applicable  |     |
| Lever Type: Not Applicable Tritings. Not Applicable |                                                          |     |
|                                                     | Level Type. Not Applicable                               |     |
|                                                     |                                                          |     |
| Basins:                                             | Tap Hole: Three Tapholes Chain Stay Hole: No             |     |
|                                                     | Template: Not Applicable Waste Type Req: Slotted         |     |
|                                                     | Overflow Inc: Yes Overflow Cover: Yes                    |     |
|                                                     | Inner Bowl Depth (mm): 160mm                             |     |