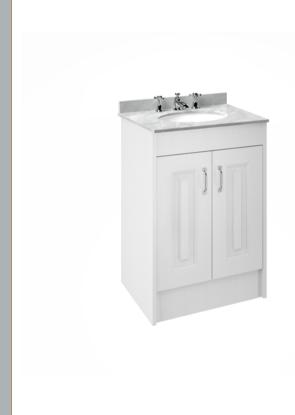

## ROXOR

Sales Code: YOR126 Description: 600 2-Door F/S Unit With Marble Top 3Th

Sales Code: LOM226 Description: 600 Single Bowl Marble Top 3Th

| Product Dimer                                       | nsions                                                   |     |
|-----------------------------------------------------|----------------------------------------------------------|-----|
| Height (mm):                                        | 268                                                      |     |
| Width (mm):                                         | 620                                                      |     |
| Depth (mm):                                         | 463                                                      |     |
| Nett Weight (kg):                                   |                                                          |     |
| Packaging Din                                       |                                                          |     |
| Height (mm):                                        | 310                                                      |     |
| Width (mm):                                         | 700                                                      |     |
| Depth (mm):                                         | 550                                                      |     |
| Gross Weight (kg                                    | g): 14                                                   |     |
| Packaging Dat                                       | ta                                                       |     |
| Box Colour:                                         | White Cardboard Box                                      |     |
| Box Qty:                                            | 1                                                        |     |
| Label Size:                                         | 100 x 50                                                 |     |
| Label Colour:                                       | White Label                                              |     |
| Label Qty:                                          | 2                                                        |     |
| <b>Outer Box Din</b>                                | nensions (If Applicable)                                 |     |
| Height (mm):                                        |                                                          |     |
| Width (mm):                                         |                                                          |     |
| Depth (mm):                                         |                                                          |     |
| Gross Weight (kg                                    | g):                                                      |     |
| Barcode:                                            | 5056211819011                                            |     |
| <b>Product Detail</b>                               | ls                                                       |     |
| Country of Origin                                   | n: China                                                 |     |
| Fitting Instruction                                 |                                                          |     |
| Certification: CE                                   | E & UKCA: N/A WRAS: N/A WRAS No: N/A                     |     |
| Product Material:                                   | Vitreous China, Natural Marble                           |     |
| Fixing Supplied:                                    | No                                                       |     |
|                                                     |                                                          |     |
| Pans/Bidets:                                        | Trap Style: Not Applicable Includes Seat: Not Applicable | ole |
|                                                     | 1 2 11                                                   |     |
| Seats:                                              | Seat Type: Not Applicable Material: Not Applicable       |     |
|                                                     | Function: Not Applicable Hinge Type: Not Applicable      | 2   |
|                                                     | Hinge Material: Not Applicable                           |     |
|                                                     | C Triphani                                               |     |
| Cisterns:                                           | Operating Type: Not Applicable Fittings: Not Applicable  |     |
| Lever Type: Not Applicable Tritings. Not Applicable |                                                          |     |
|                                                     | Level Type. Not Applicable                               |     |
|                                                     |                                                          |     |
| Basins:                                             | Tap Hole: Three Tapholes Chain Stay Hole: No             |     |
|                                                     | Template: Not Applicable Waste Type Req: Slotted         |     |
|                                                     | Overflow Inc: Yes Overflow Cover: Yes                    |     |
|                                                     | Inner Bowl Depth (mm): 160mm                             |     |