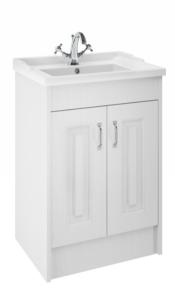

## **Packaging Details**

Barcode: 5056462619859

Sales Code: OLF103 Description: 600 2-Door Floor Standing Unit

| Product Dimensions         |                              |
|----------------------------|------------------------------|
| Height (mm):               | 858                          |
| Width (mm):                | 590                          |
| Depth (mm):                | 455                          |
| Nett Weight (kg):          | 25                           |
| Packaging Dimensions       |                              |
| Height (mm):               | 895                          |
| Width (mm):                | 610                          |
| Depth (mm):                | 480                          |
| Gross Weight (kg):         | 25                           |
| Packaging Data             |                              |
| Box Colour:                | Brown Cardboard Box          |
| Box Qty:                   | 1                            |
| Label Size:                | 100 x 50                     |
| Label Colour:              | White Label                  |
| Label Oty:                 | 2                            |
| Outer Box Dimensions (If A |                              |
| Height (mm):               |                              |
| Width (mm):                |                              |
| Depth (mm):                |                              |
| Gross Weight (kg):         |                              |
| Barcode:                   | 5055275812808                |
| Product Details            |                              |
| Country of Origin:         | United Kingdom               |
| Fitting Instruction:       | No                           |
| CE & UKCA:                 | N/A                          |
| FSC Certified Materials:   | Yes                          |
| Colour:                    | White Ash                    |
| Construction Method:       | Cam & Wood Dowel             |
| Construction Type:         | Rigid                        |
| Cabinet Finish:            | MFC Textured Woodgrain       |
| Fascia Finish:             | Mdf Vinyl Textured Woodgrain |
| Cabinet Thickness (mm):    | 18                           |
| Fascia Thickness (mm):     | 18                           |
| Drawer Included:           | No                           |
| Drawer Type:               | Not Applicable               |
| No of Shelves:             | 1                            |
| Hinge Type:                | 110 Degree Inset Clip-On S/C |
| Hinge Included:            | Yes                          |
| Adjustable Legs:           | No                           |
| Fixings Included:          | Yes                          |
| Handle Style:              | Traditional                  |
| Waste Shroud:              | No                           |
| Handle Included:           | Yes, Supplied                |
| Handle Type:               | Strap                        |
| Handle Type:               |                              |