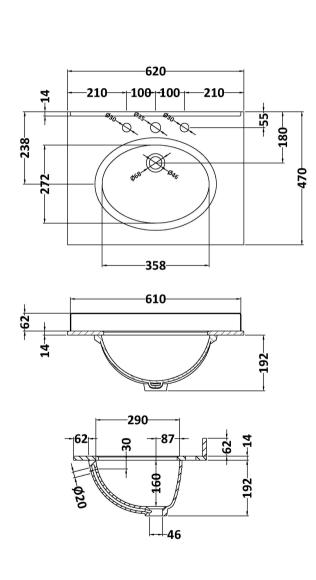

Sales Code: LOM226 Description: 600 Single Bowl Marble Top 3Th

| Product Dimer                                       | nsions                                                   |     |
|-----------------------------------------------------|----------------------------------------------------------|-----|
| Height (mm):                                        | 268                                                      |     |
| Width (mm):                                         | 620                                                      |     |
| Depth (mm):                                         | 463                                                      |     |
| Nett Weight (kg):                                   |                                                          |     |
| Packaging Din                                       |                                                          |     |
| Height (mm):                                        | 310                                                      |     |
| Width (mm):                                         | 700                                                      |     |
| Depth (mm):                                         | 550                                                      |     |
| Gross Weight (kg                                    | g): 14                                                   |     |
| Packaging Dat                                       | ta                                                       |     |
| Box Colour:                                         | White Cardboard Box                                      |     |
| Box Qty:                                            | 1                                                        |     |
| Label Size:                                         | 100 x 50                                                 |     |
| Label Colour:                                       | White Label                                              |     |
| Label Qty:                                          | 2                                                        |     |
| <b>Outer Box Din</b>                                | nensions (If Applicable)                                 |     |
| Height (mm):                                        |                                                          |     |
| Width (mm):                                         |                                                          |     |
| Depth (mm):                                         |                                                          |     |
| Gross Weight (kg                                    | g):                                                      |     |
| Barcode:                                            | 5056211819011                                            |     |
| <b>Product Detail</b>                               | ls                                                       |     |
| Country of Origin                                   | n: China                                                 |     |
| Fitting Instruction                                 |                                                          |     |
| Certification: CE                                   | E & UKCA: N/A WRAS: N/A WRAS No: N/A                     |     |
| Product Material:                                   | Vitreous China, Natural Marble                           |     |
| Fixing Supplied:                                    | No                                                       |     |
|                                                     |                                                          |     |
| Pans/Bidets:                                        | Trap Style: Not Applicable Includes Seat: Not Applicable | ole |
|                                                     | 1 2 11                                                   |     |
| Seats:                                              | Seat Type: Not Applicable Material: Not Applicable       |     |
|                                                     | Function: Not Applicable Hinge Type: Not Applicable      | 2   |
|                                                     | Hinge Material: Not Applicable                           |     |
|                                                     | C Triphani                                               |     |
| Cisterns:                                           | Operating Type: Not Applicable Fittings: Not Applicable  |     |
| Lever Type: Not Applicable Tritings. Not Applicable |                                                          |     |
|                                                     | Level Type. Not Applicable                               |     |
|                                                     |                                                          |     |
| Basins:                                             | Tap Hole: Three Tapholes Chain Stay Hole: No             |     |
|                                                     | Template: Not Applicable Waste Type Req: Slotted         |     |
|                                                     | Overflow Inc: Yes Overflow Cover: Yes                    |     |
|                                                     | Inner Bowl Depth (mm): 160mm                             |     |