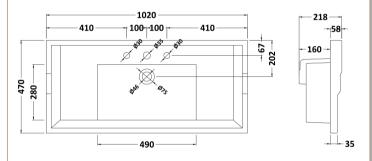

Strap

Handle Type:

Sales Code: NLV037 Description: 1000mm Traditional Basin 3Th

| Product Dime         | nsions                                                                                       |                                        |
|----------------------|----------------------------------------------------------------------------------------------|----------------------------------------|
| Height (mm):         |                                                                                              | 218                                    |
| Width (mm):          |                                                                                              | 1020                                   |
| Depth (mm):          |                                                                                              | 470                                    |
| Nett Weight (kg)     |                                                                                              | 26                                     |
| Packaging Dir        |                                                                                              |                                        |
| Height (mm):         |                                                                                              | 260                                    |
| Width (mm):          |                                                                                              | 1020                                   |
| Depth (mm):          |                                                                                              | 480                                    |
| Gross Weight (kg     |                                                                                              | 27                                     |
| Packaging Da         |                                                                                              |                                        |
| Box Colour:          | •                                                                                            | Brown Cardboard Box - Printed          |
| Box Oty:             |                                                                                              | 1                                      |
| Label Size:          |                                                                                              | 100 x 50                               |
| Label Colour:        |                                                                                              | White Label                            |
| Label Qty:           |                                                                                              | 2                                      |
|                      | mensions (If Appli                                                                           | icable)                                |
| Height (mm):         | терри                                                                                        |                                        |
| Width (mm):          |                                                                                              |                                        |
| Depth (mm):          |                                                                                              |                                        |
| Gross Weight (kg     | g):                                                                                          |                                        |
| Barcode:             | -                                                                                            | 5056211825722                          |
| <b>Product Detai</b> | ls                                                                                           |                                        |
| Country of Origi     | n:                                                                                           | China                                  |
| Fitting Instructio   |                                                                                              | No                                     |
| Certification: CI    | E & UKCA: N/A                                                                                | WRAS: N/A WRAS No: N/A                 |
| Product Material     |                                                                                              | Vitreous China                         |
| Fixing Supplied:     |                                                                                              | No                                     |
| Tixing Supplied.     |                                                                                              |                                        |
| Pans/Bidets:         | Trap Style: Not App                                                                          | plicable Includes Seat: Not Applicable |
| Seats:               | Seat Type: Not App                                                                           | plicable Material: Not Applicable      |
| Scats.               | Function: Not Apr                                                                            |                                        |
|                      | Hinge Material: No                                                                           |                                        |
|                      | 8                                                                                            | Стррисави                              |
| Cisterns:            | Operating Type: No                                                                           | ot Applicable Fittings: Not Applicable |
| Cisteriis:           | isterns: Operating Type: Not Applicable Fittings: Not Applicable  Lever Type: Not Applicable |                                        |
|                      | Level Type. NOTAL                                                                            | эрисавіе                               |
| Basins:              | Tap Hole: Three Ta                                                                           | apholes Chain Stay Hole: No            |
|                      | Template: Not Requ                                                                           |                                        |
|                      | Overflow Inc: Yes                                                                            | Overflow Cover: Yes                    |
|                      | Inner Bowl Depth (r                                                                          |                                        |
|                      | Don't Depth (1                                                                               | ······/· LOO HIIII                     |