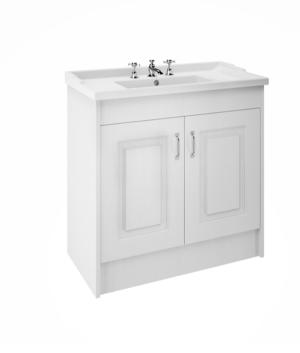

## TECHNICAL DATA SHEET

## ROXOR

Sales Code: YOR137 Description: 1000 2-Door F/S Unit With Basin 3Th





## **Packaging Details**

Barcode: 5056462623290

Sales Code: OLF107 Description: 1000 2-Door Floor Standing Unit





| <b>Product Dimensions</b>            |                              |  |
|--------------------------------------|------------------------------|--|
| Height (mm):                         | 858                          |  |
| Width (mm):                          | 990                          |  |
| Depth (mm):                          | 455                          |  |
| Nett Weight (kg):                    | 33.5                         |  |
| Packaging Dimensions                 |                              |  |
| Height (mm):                         | 895                          |  |
| Width (mm):                          | 1010                         |  |
|