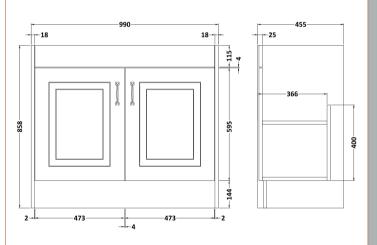

## **Packaging Details**

Barcode: 5056462623290

Sales Code: OLF107 Description: 1000 2-Door Floor Standing Unit

| <b>Product Dimensions</b>            |                              |  |
|--------------------------------------|------------------------------|--|
| Height (mm):                         | 858                          |  |
| Width (mm):                          | 990                          |  |
| Depth (mm):                          | 455                          |  |
| Nett Weight (kg):                    | 33.5                         |  |
| Packaging Dimensions                 |                              |  |
| Height (mm):                         | 895                          |  |
| Width (mm):                          | 1010                         |  |
| Depth (mm):                          | 480                          |  |
| Gross Weight (kg):                   | 33.5                         |  |
| Packaging Data                       |                              |  |
| Box Colour:                          | Brown Cardboard Box          |  |
| Box Qty:                             | 1                            |  |
| Label Size:                          | 100 x 50                     |  |
| Label Colour:                        | White Label                  |  |
| Label Qty:                           | 2                            |  |
| Outer Box Dimensions (If Applicable) |                              |  |
| Height (mm):                         |                              |  |
| Width (mm):                          |                              |  |
| Depth (mm):                          |                              |  |
| Gross Weight (kg):                   |                              |  |
| Barcode:                             | 5056211851479                |  |
| <b>Product Details</b>               |                              |  |
| Country of Origin:                   | United Kingdom               |  |
| Fitting Instruction:                 | No                           |  |
| CE & UKCA:                           | N/A                          |  |
| FSC Certified Materials:             | Yes                          |  |
| Colour:                              | White Ash                    |  |
| Construction Method:                 | Cam & Wood Dowel             |  |
| Construction Type:                   | Rigid                        |  |
| Cabinet Finish:                      | MFC Textured Woodgrain       |  |
| Fascia Finish:                       | Mdf Vinyl Textured Woodgrain |  |
| Cabinet Thickness (mm):              | 18                           |  |
| Fascia Thickness (mm):               | 18                           |  |
| Drawer Included:                     | No                           |  |
| Drawer Type:                         | Not Applicable               |  |
| No of Shelves:                       | 1                            |  |
| Hinge Type:                          | 110 Degree Inset Clip-On S/C |  |
| Hinge Included:                      | Yes                          |  |
| Adjustable Legs:                     | No                           |  |
| Fixings Included:                    | Yes                          |  |
| Handle Style:                        | Traditional                  |  |
| Waste Shroud:                        | No                           |  |
| Handle Included:                     | Yes                          |  |