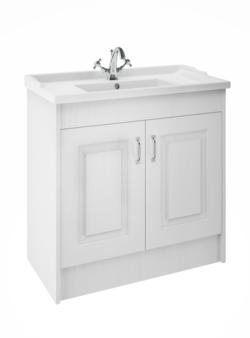

## TECHNICAL DATA SHEET

## ROXOR

Sales Code: YOR137 Description: 1000 2-Door F/S Unit With Basin 3Th





## **Packaging Details**

Barcode: 5056462623290

Sales Code: OLF107 Description: 1000 2-Door Floor Standing Unit





| <b>Product Dimensions</b>            |                              |  |
|--------------------------------------|------------------------------|--|
| Height (mm):                         | 858                          |  |
| Width (mm):                          | 990                          |  |
| Depth (mm):                          | 455                          |  |
| Nett Weight (kg):                    | 33.5                         |  |
| Packaging Dimensions                 |                              |  |
| Height (mm):                         | 895                          |  |
| Width (mm):                          | 1010                         |  |
| Depth (mm):                          | 480                          |  |
| Gross Weight (kg):                   | 33.5