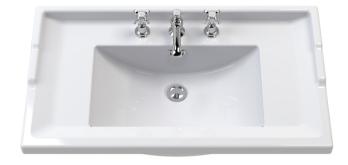

Strap

Handle Type:

Sales Code: NLV037 Description: 1000mm Traditional Basin 3Th

| Product Dime         | nsions                                                                                       |                                        |
|----------------------|----------------------------------------------------------------------------------------------|----------------------------------------|
| Height (mm):         |                                                                                              | 218                                    |
| Width (mm):          |                                                                                              | 1020                                   |
| Depth (mm):          |                                                                                              | 470                                    |
| Nett Weight (kg)     |                                                                                              | 26                                     |
| Packaging Dir        |                                                                                              |                                        |
| Height (mm):         |                                                                                              | 260                                    |
| Width (mm):          |                                                                                              | 1020                                   |
| Depth (mm):          |                                                                                              | 480                                    |
| Gross Weight (kg     |                                                                                              | 27                                     |
| Packaging Da         |                                                                                              |                                        |
| Box Colour:          | •                                                                                            | Brown Cardboard Box - Printed          |
| Box Oty:             |                                                                                              | 1                                      |
| Label Size:          |                                                                                              | 100 x 50                               |
| Label Colour:        |                                                                                              | White Label                            |
| Label Qty:           |                                                                                              | 2                                      |
|                      | mensions (If Appli                                                                           | icable)                                |
| Height (mm):         | терри                                                                                        |                                        |
| Width (mm):          |                                                                                              |                                        |
| Depth (mm):          |                                                                                              |                                        |
| Gross Weight (kg     | g):                                                                                          |                                        |
| Barcode:             | -                                                                                            | 5056211825722                          |
| <b>Product Detai</b> | ls                                                                                           |                                        |
| Country of Origi     | n:                                                                                           | China                                  |
| Fitting Instructio   |                                                                                              | No                                     |
| Certification: CI    | E & UKCA: N/A                                                                                | WRAS: N/A WRAS No: N/A                 |
| Product Material     |                                                                                              | Vitreous China                         |
| Fixing Supplied:     |                                                                                              | No                                     |
| Tixing Supplied.     |                                                                                              |                                        |
| Pans/Bidets:         | Trap Style: Not App                                                                          | plicable Includes Seat: Not Applicable |
| Seats:               | Seat Type: Not App                                                                           | plicable Material: Not Applicable      |
| Scats.               | Function: Not Apr                                                                            |                                        |
|                      | Hinge Material: No                                                                           |                                        |
|                      | 8                                                                                            | Стррисави                              |
| Cisterns:            | Operating Type: No                                                                           | ot Applicable Fittings: Not Applicable |
| Cisteriis:           | isterns: Operating Type: Not Applicable Fittings: Not Applicable  Lever Type: Not Applicable |                                        |
|                      | Level Type. NOTAL                                                                            | эрисавіе                               |
| Basins:              | Tap Hole: Three Ta                                                                           | apholes Chain Stay Hole: No            |
|                      | Template: Not Requ                                                                           |                                        |
|                      | Overflow Inc: Yes                                                                            | Overflow Cover: Yes                    |
|                      | Inner Bowl Depth (r                                                                          |                                        |
|                      | Don't Depth (1                                                                               | ······/· LOO HIIII                     |