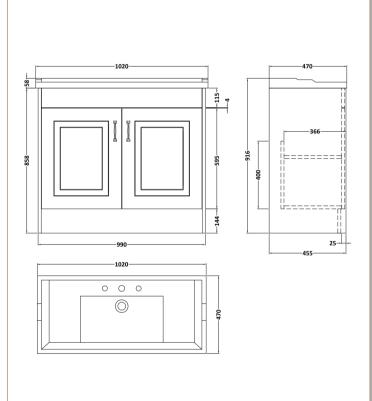

## **Packaging Details**

Barcode: 5056462623290

Sales Code: OLF107 Description: 1000 2-Door Floor Standing Unit

| <b>Product Dimensions</b>            |                              |  |
|--------------------------------------|------------------------------|--|
| Height (mm):                         | 858                          |  |
| Width (mm):                          | 990                          |  |
| Depth (mm):                          | 455                          |  |
| Nett Weight (kg):                    | 33.5                         |  |
| Packaging Dimensions                 |                              |  |
| Height (mm):                         | 895                          |  |
| Width (mm):                          | 1010                         |  |
| Depth (mm):                          | 480                          |  |
| Gross Weight (kg):                   | 33.5                         |  |
| Packaging Data                       |                              |  |
| Box Colour:                          | Brown Cardboard Box          |  |
| Box Qty:                             | 1                            |  |
| Label Size:                          | 100 x 50                     |  |
| Label Colour:                        | White Label                  |  |
| Label Qty:                           | 2                            |  |
| Outer Box Dimensions (If Applicable) |                              |  |
| Height (mm):                         |                              |  |
| Width (mm):                          |                              |  |
| Depth (mm):                          |                              |  |
| Gross Weight (kg):                   |                              |  |
| Barcode:                             | 5056211851479                |  |
| <b>Product Details</b>               |                              |  |
| Country of Origin:                   | United Kingdom               |  |
| Fitting Instruction:                 | No                           |  |
| CE & UKCA:                           | N/A                          |  |
| FSC Certified Materials:             | Yes                          |  |
| Colour:                              | White Ash                    |  |
| Construction Method:                 | Cam & Wood Dowel             |  |
| Construction Type:                   | Rigid                        |  |
| Cabinet Finish:                      | MFC Textured Woodgrain       |  |
| Fascia Finish:                       | Mdf Vinyl Textured Woodgrain |  |
| Cabinet Thickness (mm):              | 18                           |  |
| Fascia Thickness (mm):               | 18                           |  |
| Drawer Included:                     | No                           |  |
| Drawer Type:                         | Not Applicable               |  |
| No of Shelves:                       | 1                            |  |
| Hinge Type:                          | 110 Degree Inset Clip-On S/C |  |
| Hinge Included:                      | Yes                          |  |
| Adjustable Legs:                     | No                           |  |
| Fixings Included:                    | Yes                          |  |
| Handle Style:                        | Traditional                  |  |
| Waste Shroud:                        | No                           |  |
| Handle Included:                     | Yes                          |  |