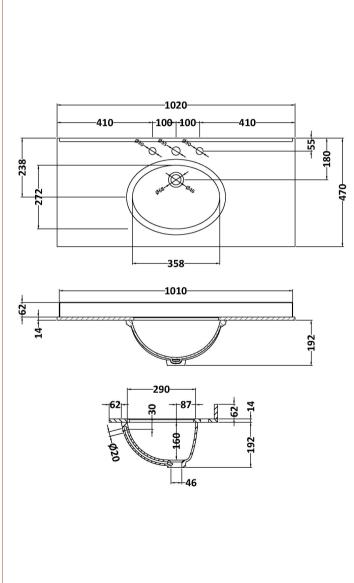

Strap

Handle Type:

Sales Code: LOM250 Description: 1000 Rectangle Marble Top/Basin 3Th

| <b>Product Dime</b>   | nsions                                                            |                |  |
|-----------------------|-------------------------------------------------------------------|----------------|--|
| Height (mm):          | 268                                                               |                |  |
| Width (mm):           | 1020                                                              |                |  |
| Depth (mm):           | 470                                                               |                |  |
| Nett Weight (kg):     | : 18                                                              |                |  |
| <b>Packaging Din</b>  | mensions                                                          |                |  |
| Height (mm):          | 250                                                               |                |  |
| Width (mm):           | 1100                                                              |                |  |
| Depth (mm):           | 580                                                               |                |  |
| Gross Weight (kg      | g): 18.5                                                          |                |  |
| <b>Packaging Dat</b>  | ta                                                                |                |  |
| Box Colour:           | White Cardboard Box                                               |                |  |
| Box Qty:              | 1                                                                 |                |  |
| Label Size:           | 100 x 50                                                          |                |  |
| Label Colour:         | White Label                                                       |                |  |
| Label Qty:            | 2                                                                 |                |  |
| <b>Outer Box Din</b>  | mensions (If Applicable)                                          |                |  |
| Height (mm):          |                                                                   |                |  |
| Width (mm):           |                                                                   |                |  |
| Depth (mm):           |                                                                   |                |  |
| Gross Weight (kg      | g):                                                               |                |  |
| Barcode:              | 5056211825784                                                     |                |  |
| <b>Product Detail</b> | ls                                                                |                |  |
| Country of Origin     | n: China                                                          |                |  |
| Fitting Instruction   | n: No                                                             |                |  |
| Certification: CE     | E & UKCA: N/A WRAS: N/A WRAS No: N                                | /A             |  |
| Product Material:     | : Vitreous China, Natural Marble                                  | 9              |  |
| Fixing Supplied:      | No                                                                |                |  |
|                       |                                                                   |                |  |
| Pans/Bidets:          | Trap Style: Not Applicable Includes Seat: N                       | lot Applicable |  |
| Seats:                | Seat Type: Not Applicable Material: Not Applicable                | pplicable      |  |
|                       | Function: Not Applicable Hinge Type: No                           | t Applicable   |  |
|                       | Hinge Material: Not Applicable                                    |                |  |
|                       |                                                                   |                |  |
| Cisterns:             | Cisterns: Operating Type: Not Applicable Fittings: Not Applicable |                |  |
|                       | Lever Type: Not Applicable                                        |                |  |
|                       |                                                                   |                |  |
| Basins:               | Tap Hole: Three Tapholes Chain Stay Hole:                         | No             |  |
|                       | Template: Not Applicable Waste Type Req:                          |                |  |
|                       | Overflow Inc: Yes Overflow Cover:                                 | Yes            |  |
|                       | Inner Bowl Depth (mm): 160mm                                      |                |  |