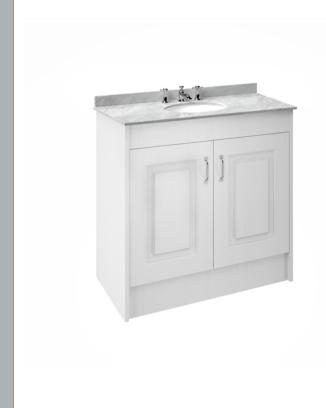

## ROXOR

Sales Code: YOR150 Description: 1000 2-Door F/S Unit With Marble Top 3Th