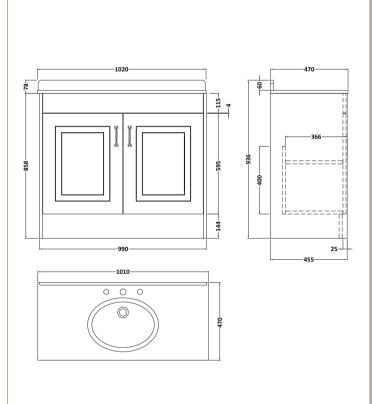

## **Packaging Details**

Barcode: 5056462619972

Sales Code: OLF107 Description: 1000 2-Door Floor Standing Unit

| <b>Product Dimensions</b>            |                              |  |
|--------------------------------------|------------------------------|--|
| Height (mm):                         | 858                          |  |
| Width (mm):                          | 990                          |  |
| Depth (mm):                          | 455                          |  |
| Nett Weight (kg):                    | 33.5                         |  |
| Packaging Dimensions                 |                              |  |
| Height (mm):                         | 895                          |  |
| Width (mm):                          | 1010                         |  |
| Depth (mm):                          | 480                          |  |
| Gross Weight (kg):                   | 33.5                         |  |
| Packaging Data                       |                              |  |
| Box Colour:                          | Brown Cardboard Box          |  |
| Box Qty:                             | 1                            |  |
| Label Size:                          | 100 x 50                     |  |
| Label Colour:                        | White Label                  |  |
| Label Qty:                           | 2                            |  |
| Outer Box Dimensions (If Applicable) |                              |  |
| Height (mm):                         |                              |  |
| Width (mm):                          |                              |  |
| Depth (mm):                          |                              |  |
| Gross Weight (kg):                   |                              |  |
| Barcode:                             | 5056211851479                |  |
| <b>Product Details</b>               |                              |  |
| Country of Origin:                   | United Kingdom               |  |
| Fitting Instruction:                 | No                           |  |
| CE & UKCA:                           | N/A                          |  |
| FSC Certified Materials:             | Yes                          |  |
| Colour:                              | White Ash                    |  |
| Construction Method:                 | Cam & Wood Dowel             |  |
| Construction Type:                   | Rigid                        |  |
| Cabinet Finish:                      | MFC Textured Woodgrain       |  |
| Fascia Finish:                       | Mdf Vinyl Textured Woodgrain |  |
| Cabinet Thickness (mm):              | 18                           |  |
| Fascia Thickness (mm):               | 18                           |  |
| Drawer Included:                     | No                           |  |
| Drawer Type:                         | Not Applicable               |  |
| No of Shelves:                       | 1                            |  |
| Hinge Type:                          | 110 Degree Inset Clip-On S/C |  |
| Hinge Included:                      | Yes                          |  |
| Adjustable Legs:                     | No                           |  |
| Fixings Included:                    | Yes                          |  |
| Handle Style:                        | Traditional                  |  |
| Waste Shroud:                        | No                           |  |
| Handle Included:                     | Yes                          |  |

Strap

Handle Type:

Sales Code: LOM250 Description: 1000 Rectangle Marble Top/Basin 3Th

| <b>Product Dime</b>   | nsions                                                            |                |  |
|-----------------------|-------------------------------------------------------------------|----------------|--|
| Height (mm):          | 268                                                               |                |  |
| Width (mm):           | 1020                                                              |                |  |
| Depth (mm):           | 470                                                               |                |  |
| Nett Weight (kg):     | : 18                                                              |                |  |
| <b>Packaging Din</b>  | mensions                                                          |                |  |
| Height (mm):          | 250                                                               |                |  |
| Width (mm):           | 1100                                                              |                |  |
| Depth (mm):           | 580                                                               |                |  |
| Gross Weight (kg      | g): 18.5                                                          |                |  |
| <b>Packaging Dat</b>  | ta                                                                |                |  |
| Box Colour:           | White Cardboard Box                                               |                |  |
| Box Qty:              | 1                                                                 |                |  |
| Label Size:           | 100 x 50                                                          |                |  |
| Label Colour:         | White Label                                                       |                |  |
| Label Qty:            | 2                                                                 |                |  |
| <b>Outer Box Din</b>  | mensions (If Applicable)                                          |                |  |
| Height (mm):          |                                                                   |                |  |
| Width (mm):           |                                                                   |                |  |
| Depth (mm):           |                                                                   |                |  |
| Gross Weight (kg      | g):                                                               |                |  |
| Barcode:              | 5056211825784                                                     |                |  |
| <b>Product Detail</b> | ls                                                                |                |  |
| Country of Origin     | n: China                                                          |                |  |
| Fitting Instruction   | n: No                                                             |                |  |
| Certification: CE     | E & UKCA: N/A WRAS: N/A WRAS No: N                                | /A             |  |
| Product Material:     | : Vitreous China, Natural Marble                                  | 9              |  |
| Fixing Supplied:      | No                                                                |                |  |
|                       |                                                                   |                |  |
| Pans/Bidets:          | Trap Style: Not Applicable Includes Seat: N                       | lot Applicable |  |
| Seats:                | Seat Type: Not Applicable Material: Not Applicable                | pplicable      |  |
|                       | Function: Not Applicable Hinge Type: No                           | t Applicable   |  |
|                       | Hinge Material: Not Applicable                                    |                |  |
|                       |                                                                   |                |  |
| Cisterns:             | Cisterns: Operating Type: Not Applicable Fittings: Not Applicable |                |  |
|                       | Lever Type: Not Applicable                                        |                |  |
|                       |                                                                   |                |  |
| Basins:               | Tap Hole: Three Tapholes Chain Stay Hole:                         | No             |  |
|                       | Template: Not Applicable Waste Type Req:                          |                |  |
|                       | Overflow Inc: Yes Overflow Cover:                                 | Yes            |  |
|                       | Inner Bowl Depth (mm): 160mm                                      |                |  |