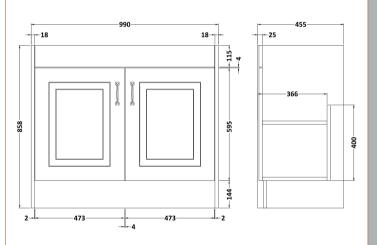

## **Packaging Details**

Barcode: 5056462619972

Sales Code: OLF107 Description: 1000 2-Door Floor Standing Unit

| <b>Product Dimensions</b>            |                              |  |
|--------------------------------------|------------------------------|--|
| Height (mm):                         | 858                          |  |
| Width (mm):                          | 990                          |  |
| Depth (mm):                          | 455                          |  |
| Nett Weight (kg):                    | 33.5                         |  |
| Packaging Dimensions                 |                              |  |
| Height (mm):                         | 895                          |  |
| Width (mm):                          | 1010                         |  |
| Depth (mm):                          | 480                          |  |
| Gross Weight (kg):                   | 33.5                         |  |
| Packaging Data                       |                              |  |
| Box Colour:                          | Brown Cardboard Box          |  |
| Box Qty:                             | 1                            |  |
| Label Size:                          | 100 x 50                     |  |
| Label Colour:                        | White Label                  |  |
| Label Qty:                           | 2                            |  |
| Outer Box Dimensions (If Applicable) |                              |  |
| Height (mm):                         |                              |  |
| Width (mm):                          |                              |  |
| Depth (mm):                          |                              |  |
| Gross Weight (kg):                   |                              |  |
| Barcode:                             | 5056211851479                |  |
| <b>Product Details</b>               |                              |  |
| Country of Origin:                   | United Kingdom               |  |
| Fitting Instruction:                 | No                           |  |
| CE & UKCA:                           | N/A                          |  |
| FSC Certified Materials:             | Yes                          |  |
| Colour:                              | White Ash                    |  |
| Construction Method:                 | Cam & Wood Dowel             |  |
| Construction Type:                   | Rigid                        |  |
| Cabinet Finish:                      | MFC Textured Woodgrain       |  |
| Fascia Finish:                       | Mdf Vinyl Textured Woodgrain |  |
| Cabinet Thickness (mm):              | 18                           |  |
| Fascia Thickness (mm):               | 18                           |  |
| Drawer Included:                     | No                           |  |
| Drawer Type:                         | Not Applicable               |  |
| No of Shelves:                       | 1                            |  |
| Hinge Type:                          | 110 Degree Inset Clip-On S/C |  |
| Hinge Included:                      | Yes                          |  |
| Adjustable Legs:                     | No                           |  |
| Fixings Included:                    | Yes                          |  |
| Handle Style:                        | Traditional                  |  |
| Waste Shroud:                        | No                           |  |
| Handle Included:                     | Yes                          |  |