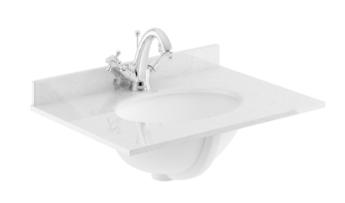

Sales Code: LOM222 Description: 600 Single Bowl Marble Top 1Th

| Product Dimer                                    | isions                 |                                    |  |
|--------------------------------------------------|------------------------|------------------------------------|--|
| Height (mm):                                     |                        | 3                                  |  |
| Width (mm):                                      |                        | )                                  |  |
| Depth (mm):                                      |                        | 3                                  |  |
| Nett Weight (kg):                                |                        | 5                                  |  |
| Packaging Din                                    | nensions               |                                    |  |
| Height (mm):                                     | 310                    | )                                  |  |
| Width (mm):                                      | 70                     | )                                  |  |
| Depth (mm):                                      |                        | 550                                |  |
| Gross Weight (kg):                               |                        | 14                                 |  |
| Packaging Dat                                    | a                      |                                    |  |
| Box Colour:                                      |                        | nite Cardboard Box                 |  |
| Box Qty:                                         |                        | 1                                  |  |
| Label Size:                                      |                        | 100 x 50                           |  |
| Label Colour:                                    |                        | White Label                        |  |
| Label Qty:                                       |                        | 2                                  |  |
| Outer Box Din                                    | nensions (If Applica   | ble)                               |  |
| Height (mm):                                     |                        |                                    |  |
| Width (mm):                                      |                        |                                    |  |
| Depth (mm):                                      |                        |                                    |  |
| Gross Weight (kg                                 | ):                     |                                    |  |
| Barcode:                                         | 509                    | 56211818977                        |  |
| <b>Product Detail</b>                            | s                      |                                    |  |
| Country of Origin                                | ı: Ch                  | ina                                |  |
| Fitting Instruction                              | n: No                  |                                    |  |
| Certification: CE                                | & UKCA: N/A WR         | AS: N/A WRAS No: N/A               |  |
| Product Material: Vitreous China, Natural Marble |                        |                                    |  |
| Fixing Supplied:                                 | No                     |                                    |  |
|                                                  |                        |                                    |  |
| Pans/Bidets:                                     | Trap Style: Not Applic | able Includes Seat: Not Applicable |  |
| i alis/Diucts.                                   | Trap Style. Not Applie | able includes Seat. Not Applicable |  |
| C4                                               | Coat Tymas Nat Applia  | ahla Matarial, Nat Amaliashla      |  |
| Seats:                                           | Seat Type: Not Applic  |                                    |  |
|                                                  | Function: Not Applic   |                                    |  |
|                                                  | Hinge Material: Not A  | pplicable                          |  |
|                                                  |                        |                                    |  |
| 1 0 71 11                                        |                        |                                    |  |
| Lever Type: Not Applicable                       |                        |                                    |  |
|                                                  |                        |                                    |  |
|                                                  |                        |                                    |  |
| Basins:                                          | Tap Hole: One Tapho    | e Chain Stay Hole: No              |  |
|                                                  | Template: Not Applica  |                                    |  |
|                                                  | Overflow Inc: Yes      | Overflow Cover: Yes                |  |
| Inner Bowl Depth (mm): 160mm                     |                        |                                    |  |