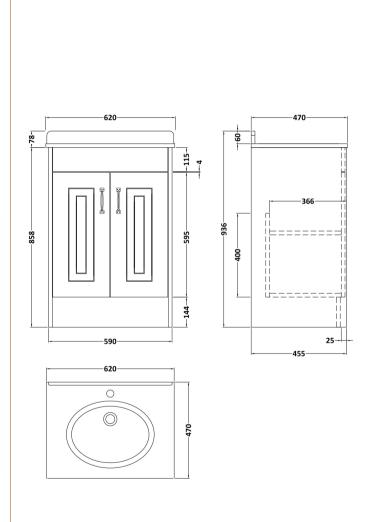

## **Packaging Details**

Barcode: 5056462619651

Sales Code: OLF203 Description: 600 2-Door Floor Standing Unit

| <b>Product Dimensions</b>  |                              |
|----------------------------|------------------------------|
| Height (mm):               | 858                          |
| Width (mm):                | 590                          |
| Depth (mm):                | 455                          |
| Nett Weight (kg):          | 25                           |
| Packaging Dimensions       |                              |
| Height (mm):               | 895                          |
| Width (mm):                | 610                          |
| Depth (mm):                | 480                          |
| Gross Weight (kg):         | 25                           |
| Packaging Data             |                              |
| Box Colour:                | Brown Cardboard Box          |
| Box Qty:                   | 1                            |
| Label Size:                | 100 x 50                     |
| Label Colour:              | White Label                  |
| Label Qty:                 | 2                            |
| Outer Box Dimensions (If A | Applicable)                  |
| Height (mm):               |                              |
| Width (mm):                |                              |
| Depth (mm):                |                              |
| Gross Weight (kg):         |                              |
| Barcode:                   | 5055275812815                |
| Product Details            |                              |
| Country of Origin:         | United Kingdom               |
| Fitting Instruction:       | No                           |
| CE & UKCA:                 | N/A                          |
| FSC Certified Materials:   | Yes                          |
| Colour:                    | Stone Grey                   |
| Construction Method:       | Cam & Wood Dowel             |
| Construction Type:         | Rigid                        |
| Cabinet Finish:            | MFC Textured Woodgrain       |
| Fascia Finish:             | Mdf Vinyl Textured Woodgrain |
| Cabinet Thickness (mm):    | 18                           |
| Fascia Thickness (mm):     | 18                           |
| Drawer Included:           | No                           |
| Drawer Type:               | Not Applicable               |
| No of Shelves:             | 1                            |
| Hinge Type:                | 110 Degree Inset Clip-On S/C |
| Hinge Included:            | Yes                          |
| Adjustable Legs:           | No                           |
| Fixings Included:          | No                           |
| Handle Style:              | Traditional                  |
| Waste Shroud:              | No                           |
| Handle Included:           | Yes                          |
| Handle Type:               | Strap                        |
|                            |                              |