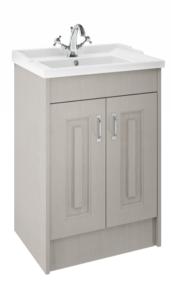

## **Packaging Details**

Barcode: 5056462619651

Sales Code: OLF203 Description: 600 2-Door Floor Standing Unit

| <b>Product Dimensions</b>  |                              |
|----------------------------|------------------------------|
| Height (mm):               | 858                          |
| Width (mm):                | 590                          |
| Depth (mm):                | 455                          |
| Nett Weight (kg):          | 25                           |
| Packaging Dimensions       |                              |
| Height (mm):               | 895                          |
| Width (mm):                | 610                          |
| Depth (mm):                | 480                          |
| Gross Weight (kg):         | 25                           |
| Packaging Data             |                              |
| Box Colour:                | Brown Cardboard Box          |
| Box Qty:                   | 1                            |
| Label Size:                | 100 x 50                     |
| Label Colour:              | White Label                  |
| Label Qty:                 | 2                            |
| Outer Box Dimensions (If A | Applicable)                  |
| Height (mm):               |                              |
| Width (mm):                |                              |
| Depth (mm):                |                              |
| Gross Weight (kg):         |                              |
| Barcode:                   | 5055275812815                |
| Product Details            |                              |
| Country of Origin:         | United Kingdom               |
| Fitting Instruction:       | No                           |
| CE & UKCA:                 | N/A                          |
| FSC Certified Materials:   | Yes                          |
| Colour:                    | Stone Grey                   |
| Construction Method:       | Cam & Wood Dowel             |
| Construction Type:         | Rigid                        |
| Cabinet Finish:            | MFC Textured Woodgrain       |
| Fascia Finish:             | Mdf Vinyl Textured Woodgrain |
| Cabinet Thickness (mm):    | 18                           |
| Fascia Thickness (mm):     | 18                           |
| Drawer Included:           | No                           |
| Drawer Type:               | Not Applicable               |
| No of Shelves:             | 1                            |
| Hinge Type:                | 110 Degree Inset Clip-On S/C |
| Hinge Included:            | Yes                          |
| Adjustable Legs:           | No                           |
| Fixings Included:          | No                           |
| Handle Style:              | Traditional                  |
| Waste Shroud:              | No                           |
| Handle Included:           | Yes                          |
| Handle Type:               | Strap                        |
|                            |                              |