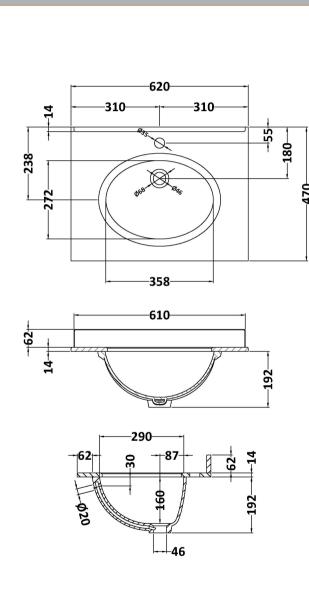

Sales Code: LOM222 Description: 600 Single Bowl Marble Top 1Th

| Product Dimer                                    | isions                 |                                    |  |
|--------------------------------------------------|------------------------|------------------------------------|--|
| Height (mm):                                     |                        | 3                                  |  |
| Width (mm):                                      |                        | )                                  |  |
| Depth (mm):                                      |                        | 3                                  |  |
| Nett Weight (kg):                                |                        | 5                                  |  |
| Packaging Din                                    | nensions               |                                    |  |
| Height (mm):                                     | 310                    | )                                  |  |
| Width (mm):                                      | 70                     | )                                  |  |
| Depth (mm):                                      |                        | 550                                |  |
| Gross Weight (kg):                               |                        | 14                                 |  |
| Packaging Dat                                    | a                      |                                    |  |
| Box Colour:                                      |                        | nite Cardboard Box                 |  |
| Box Qty:                                         |                        | 1                                  |  |
| Label Size:                                      |                        | 100 x 50                           |  |
| Label Colour:                                    |                        | White Label                        |  |
| Label Qty:                                       |                        | 2                                  |  |
| Outer Box Din                                    | nensions (If Applica   | ble)                               |  |
| Height (mm):                                     |                        |                                    |  |
| Width (mm):                                      |                        |                                    |  |
| Depth (mm):                                      |                        |                                    |  |
| Gross Weight (kg                                 | ):                     |                                    |  |
| Barcode:                                         | 509                    | 56211818977                        |  |
| <b>Product Detail</b>                            | s                      |                                    |  |
| Country of Origin                                | ı: Ch                  | ina                                |  |
| Fitting Instruction                              | n: No                  |                                    |  |
| Certification: CE                                | & UKCA: N/A WR         | AS: N/A WRAS No: N/A               |  |
| Product Material: Vitreous China, Natural Marble |                        |                                    |  |
| Fixing Supplied:                                 | No                     |                                    |  |
|                                                  |                        |                                    |  |
| Pans/Bidets:                                     | Trap Style: Not Applic | able Includes Seat: Not Applicable |  |
| i alis/Diucts.                                   | Trap Style. Not Applie | able includes Seat. Not Applicable |  |
| C4                                               | Coat Tymas Nat Applia  | ahla Matarial, Nat Amaliashla      |  |
| Seats:                                           | Seat Type: Not Applic  |                                    |  |
|                                                  | Function: Not Applic   |                                    |  |
|                                                  | Hinge Material: Not A  | pplicable                          |  |
|                                                  |                        |                                    |  |
| 1 0 71 11                                        |                        |                                    |  |
| Lever Type: Not Applicable                       |                        |                                    |  |
|                                                  |                        |                                    |  |
|                                                  |                        |                                    |  |
| Basins:                                          | Tap Hole: One Tapho    | e Chain Stay Hole: No              |  |
|                                                  | Template: Not Applica  |                                    |  |
|                                                  | Overflow Inc: Yes      | Overflow Cover: Yes                |  |
| Inner Bowl Depth (mm): 160mm                     |                        |                                    |  |