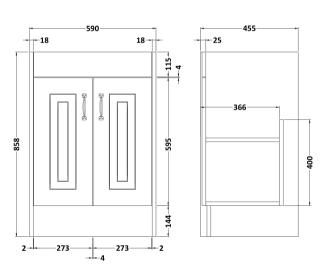

## **Packaging Details**

Barcode: 5056462619651

Sales Code: OLF203 Description: 600 2-Door Floor Standing Unit

| <b>Product Dimensions</b>  |                              |
|----------------------------|------------------------------|
| Height (mm):               | 858                          |
| Width (mm):                | 590                          |
| Depth (mm):                | 455                          |
| Nett Weight (kg):          | 25                           |
| Packaging Dimensions       |                              |
| Height (mm):               | 895                          |
| Width (mm):                | 610                          |
| Depth (mm):                | 480                          |
| Gross Weight (kg):         | 25                           |
| Packaging Data             |                              |
| Box Colour:                | Brown Cardboard Box          |
| Box Qty:                   | 1                            |
| Label Size:                | 100 x 50                     |
| Label Colour:              | White Label                  |
| Label Qty:                 | 2                            |
| Outer Box Dimensions (If A | Applicable)                  |
| Height (mm):               |                              |
| Width (mm):                |                              |
| Depth (mm):                |                              |
| Gross Weight (kg):         |                              |
| Barcode:                   | 5055275812815                |
| Product Details            |                              |
| Country of Origin:         | United Kingdom               |
| Fitting Instruction:       | No                           |
| CE & UKCA:                 | N/A                          |
| FSC Certified Materials:   | Yes                          |
| Colour:                    | Stone Grey                   |
| Construction Method:       | Cam & Wood Dowel             |
| Construction Type:         | Rigid                        |
| Cabinet Finish:            | MFC Textured Woodgrain       |
| Fascia Finish:             | Mdf Vinyl Textured Woodgrain |
| Cabinet Thickness (mm):    | 18                           |
| Fascia Thickness (mm):     | 18                           |
| Drawer Included:           | No                           |
| Drawer Type:               | Not Applicable               |
| No of Shelves:             | 1                            |
| Hinge Type:                | 110 Degree Inset Clip-On S/C |
| Hinge Included:            | Yes                          |
| Adjustable Legs:           | No                           |
| Fixings Included:          | No                           |
| Handle Style:              | Traditional                  |
| Waste Shroud:              | No                           |
| Handle Included:           | Yes                          |
| Handle Type:               | Strap                        |
|                            |                              |