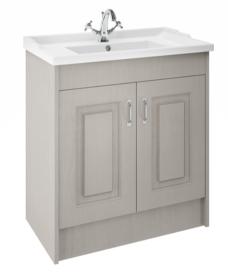

## TECHNICAL DATA SHEET

**Description:** 800 2-Door F/S Unit With Basin 3Th

## TECHNICAL DATA SHEET

ROXOR

Sales Code: OLF205

Description: 800 2-Door Floor Standing Unit

| Product Dimensions       |                              |  |
|--------------------------|------------------------------|--|
| Height (mm):             | 858                          |  |
| Width (mm):              | 790                          |  |
| Depth (mm):              | 455                          |  |
| Nett Weight (kg):        | 29.5                         |  |
| Packaging Dimensions     |                              |  |
| Height (mm):             | 895                          |  |
| Width (mm):              | 810                          |  |
| Depth (mm):              | 480                          |  |
| Gross Weight (kg):       | 29.5                         |  |
| Packaging Data           |                              |  |
| Box Colour:              | Brown Cardboard Box          |  |
| Box Oty:                 | 1                            |  |
| Label Size:              | 100 x 50                     |  |
| Label Colour:            | White Label                  |  |
| Label Qty:               | 2                            |  |
| Outer Box Dimensions (If | Applicable)                  |  |
| Height (mm):             | -FF                          |  |
| Width (mm):              |                              |  |
| Depth (mm):              |                              |  |
| Gross Weight (kg):       |                              |  |
| Barcode:                 | 5055275812846                |  |
| Product Details          | 0000210012010                |  |
| Country of Origin:       | United Kingdom               |  |
| Fitting Instruction:     | No                           |  |
| CE & UKCA:               | N/A                          |  |
| FSC Certified Materials: | Yes                          |  |
| Colour:                  | Stone Grey                   |  |
| Construction Method:     | Cam & Wood Dowel             |  |
| Construction Type:       | Rigid                        |  |
| Cabinet Finish:          | MFC Textured Woodgrain       |  |
| Fascia Finish:           | Mdf Vinyl Textured Woodgrain |  |
| Cabinet Thickness (mm):  | 18                           |  |
| Fascia Thickness (mm):   | 18                           |  |
| Drawer Included:         | No                           |  |
| Drawer Type:             | Not Applicable               |  |
| No of Shelves:           | 1                            |  |
| Hinge Type:              | 110 Degree Inset Clip-On S/C |  |
| Hinge Included:          | Yes                          |  |
| Adjustable Legs:         | No                           |  |
| Fixings Included:        | No                           |  |
| Handle Style:            | Traditional                  |  |
| Waste Shroud:            | No                           |  |
| Handle Included:         | Yes                          |  |
| Handle Type:             | Strap                        |  |