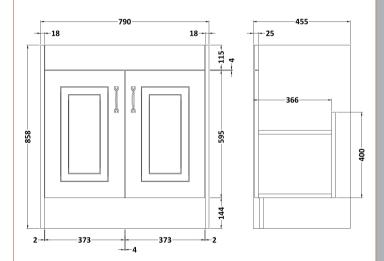

## TECHNICAL DATA SHEET

ROXOR

Sales Code: OLF205

Description: 800 2-Door Floor Standing Unit

| Product Dimensions       |                              |  |
|--------------------------|------------------------------|--|
| Height (mm):             | 858                          |  |
| Width (mm):              | 790                          |  |
| Depth (mm):              | 455                          |  |
| Nett Weight (kg):        | 29.5                         |  |
| Packaging Dimensions     |                              |  |
| Height (mm):             | 895                          |  |
| Width (mm):              | 810                          |  |
| Depth (mm):              | 480                          |  |
| Gross Weight (kg):       | 29.5                         |  |
| Packaging Data           |                              |  |
| Box Colour:              | Brown Cardboard Box          |  |
| Box Oty:                 | 1                            |  |
| Label Size:              | 100 x 50                     |  |
| Label Colour:            | White Label                  |  |
| Label Qty:               | 2                            |  |
| Outer Box Dimensions (If | Applicable)                  |  |
| Height (mm):             | -FF                          |  |
| Width (mm):              |                              |  |
| Depth (mm):              |                              |  |
| Gross Weight (kg):       |                              |  |
| Barcode:                 | 5055275812846                |  |
| Product Details          | 0000210012010                |  |
| Country of Origin:       | United Kingdom               |  |
| Fitting Instruction:     | No                           |  |
| CE & UKCA:               | N/A                          |  |
| FSC Certified Materials: | Yes                          |  |
| Colour:                  | Stone Grey                   |  |
| Construction Method:     | Cam & Wood Dowel             |  |
| Construction Type:       | Rigid                        |  |
| Cabinet Finish:          | MFC Textured Woodgrain       |  |
| Fascia Finish:           | Mdf Vinyl Textured Woodgrain |  |
| Cabinet Thickness (mm):  | 18                           |  |
| Fascia Thickness (mm):   | 18                           |  |
| Drawer Included:         | No                           |  |
| Drawer Type:             | Not Applicable               |  |
| No of Shelves:           | 1                            |  |
| Hinge Type:              | 110 Degree Inset Clip-On S/C |  |
| Hinge Included:          | Yes                          |  |
| Adjustable Legs:         | No                           |  |
| Fixings Included:        | No                           |  |
| Handle Style:            | Traditional                  |  |
| Waste Shroud:            | No                           |  |
| Handle Included:         | Yes                          |  |
| Handle Type:             | Strap                        |  |