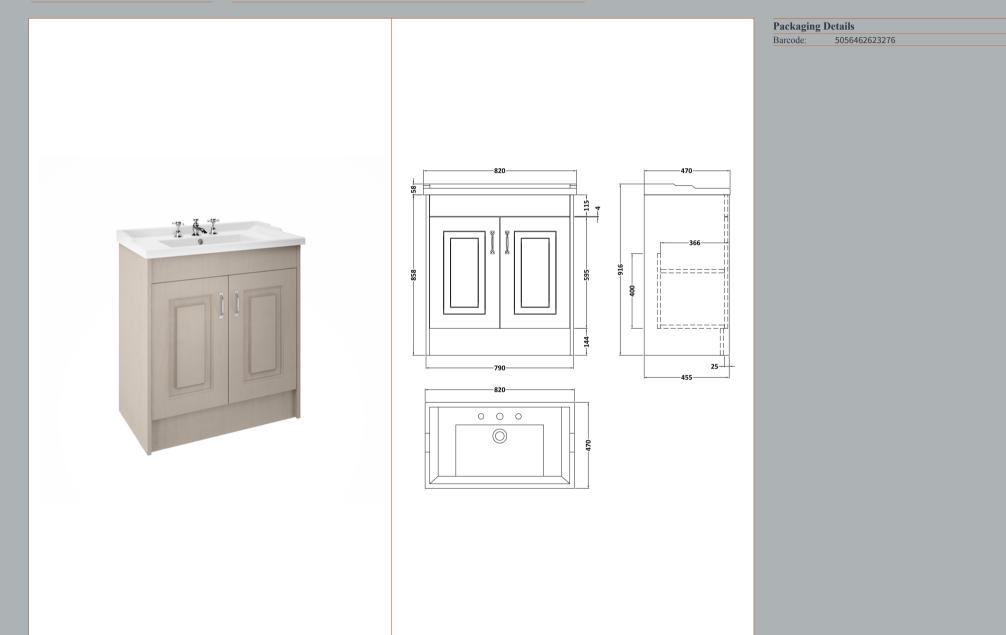

## TECHNICAL DATA SHEET

**Description:** 800 2-Door F/S Unit With Basin 3Th

## TECHNICAL DATA SHEET

ROXOR

Sales Code: OLF205

Description: 800 2-Door Floor Standing Unit

| Product Dimensions       |                              |  |
|--------------------------|------------------------------|--|
| Height (mm):             | 858                          |  |
| Width (mm):              | 790                          |  |
| Depth (mm):              | 455                          |  |
| Nett Weight (kg):        | 29.5                         |  |
| Packaging Dimensions     |                              |  |
| Height (mm):             | 895                          |  |
| Width (mm):              | 810                          |  |
| Depth (mm):              | 480                          |  |
| Gross Weight (kg):       | 29.5                         |  |
| Packaging Data           |                              |  |
| Box Colour:              | Brown Cardboard Box          |  |
| Box Oty:                 | 1                            |  |
| Label Size:              | 100 x 50                     |  |
| Label Colour:            | White Label                  |  |
| Label Qty:               | 2                            |  |
| Outer Box Dimensions (If | Applicable)                  |  |
| Height (mm):             | -FF                          |  |
| Width (mm):              |                              |  |
| Depth (mm):              |                              |  |
| Gross Weight (kg):       |                              |  |
| Barcode:                 | 5055275812846                |  |
| Product Details          | 0000210012010                |  |
| Country of Origin:       | United Kingdom               |  |
| Fitting Instruction:     | No                           |  |
| CE & UKCA:               | N/A                          |  |
| FSC Certified Materials: | Yes                          |  |
| Colour:                  | Stone Grey                   |  |
| Construction Method:     | Cam & Wood Dowel             |  |
| Construction Type:       | Rigid                        |  |
| Cabinet Finish:          | MFC Textured Woodgrain       |  |
| Fascia Finish:           | Mdf Vinyl Textured Woodgrain |  |
| Cabinet Thickness (mm):  | 18                           |  |
| Fascia Thickness (mm):   | 18                           |  |
| Drawer Included:         | No                           |  |
| Drawer Type:             | Not Applicable               |  |
| No of Shelves:           | 1                            |  |
| Hinge Type:              | 110 Degree Inset Clip-On S/C |  |
| Hinge Included:          | Yes                          |  |
| Adjustable Legs:         | No                           |  |
| Fixings Included:        | No                           |  |
| Handle Style:            | Traditional                  |  |
| Waste Shroud:            | No                           |  |
| Handle Included:         | Yes                          |  |
| Handle Type:             | Strap                        |  |

## TECHNICAL DATA SHEET

ROXOR

Sales Code: NLV035

**Description:** 800mm Traditional Basin 3Th

| <u>S</u> | B |   |
|----------|---|---|
|          |   | Ŀ |
|          |   |   |

| Product Dime        | nsions                         |                                                                                  |  |  |
|---------------------|--------------------------------|----------------------------------------------------------------------------------|--|--|
| Height (mm):        | 218                            | 218                                                                              |  |  |
| Width (mm):         |                                |                                                                                  |  |  |
| Depth (mm):         | 480                            |                                                                                  |  |  |
| Nett Weight (kg):   |                                | 21                                                                               |  |  |
| Packaging Din       | nensions                       |                                                                                  |  |  |
| Height (mm):        | 260                            |                                                                                  |  |  |
| Width (mm):         |                                | 840                                                                              |  |  |
| Depth (mm):         |                                | 500                                                                              |  |  |
| Gross Weight (kg    | :): 22                         |                                                                                  |  |  |
| Packaging Dat       | a                              |                                                                                  |  |  |
| Box Colour:         | Brov                           | wn Cardboard Box - Printed                                                       |  |  |
| Box Qty:            |                                | 1                                                                                |  |  |
| Label Size:         |                                | 100 x 50                                                                         |  |  |
| Label Colour:       |                                | White Label                                                                      |  |  |
| Label Qty:          |                                | 2                                                                                |  |  |
| Outer Box Din       | nensions (If Applicab          | le)                                                                              |  |  |
| Height (mm):        |                                |                                                                                  |  |  |
| Width (mm):         |                                |                                                                                  |  |  |
| Depth (mm):         |                                |                                                                                  |  |  |
| Gross Weight (kg    | ):                             |                                                                                  |  |  |
| Barcode:            | 5055                           | 5275830031                                                                       |  |  |
| Product Detail      | ls                             |                                                                                  |  |  |
| Country of Origin   | n: Chin                        | la                                                                               |  |  |
| Fitting Instruction | n: No                          |                                                                                  |  |  |
| Certification: CE   | & UKCA: WRA                    | AS: WRAS No:                                                                     |  |  |
| Product Material:   | Vitre                          | Vitreous China                                                                   |  |  |
| Fixing Supplied:    | No                             |                                                                                  |  |  |
| Pans/Bidets:        | Trap Style: Not Applica        | ble Includes Seat: Not Applicable                                                |  |  |
| Seats:              | Seat Type: Not Applica         | ble Material: Not Applicable                                                     |  |  |
|                     | Function: Not Applica          |                                                                                  |  |  |
|                     | Hinge Material: Not Applicable |                                                                                  |  |  |
| Cisterns:           | Operating Type: Not Ap         | nlicable Eittings Not Applicable                                                 |  |  |
| Cisteriis:          |                                | perating Type: Not Applicable Fittings: Not Applicable ever Type: Not Applicable |  |  |
|                     |                                |                                                                                  |  |  |
| Basins:             | Tap Hole: Three Tapho          | les Chain Stay Hole: No                                                          |  |  |
|                     | Template: Not Required         |                                                                                  |  |  |
|                     | Overflow Inc: Yes              | Overflow Cover: Yes                                                              |  |  |
|                     | Inner Bowl Depth (mm):         |                                                                                  |  |  |