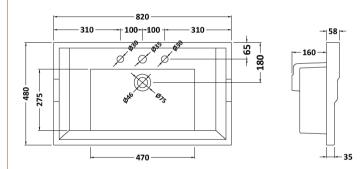

## TECHNICAL DATA SHEET

ROXOR

Sales Code: NLV035

**Description:** 800mm Traditional Basin 3Th

| <u>S</u> | B |   |
|----------|---|---|
|          |   | Ŀ |
|          |   |   |

| Product Dime        | nsions                         |                                                                                  |  |  |
|---------------------|--------------------------------|----------------------------------------------------------------------------------|--|--|
| Height (mm):        | 218                            | 218                                                                              |  |  |
| Width (mm):         |                                |                                                                                  |  |  |
| Depth (mm):         | 480                            |                                                                                  |  |  |
| Nett Weight (kg):   |                                | 21                                                                               |  |  |
| Packaging Din       | nensions                       |                                                                                  |  |  |
| Height (mm):        | 260                            |                                                                                  |  |  |
| Width (mm):         |                                | 840                                                                              |  |  |
| Depth (mm):         |                                | 500                                                                              |  |  |
| Gross Weight (kg    | :): 22                         |                                                                                  |  |  |
| Packaging Dat       | a                              |                                                                                  |  |  |
| Box Colour:         | Brov                           | wn Cardboard Box - Printed                                                       |  |  |
| Box Qty:            |                                | 1                                                                                |  |  |
| Label Size:         |                                | 100 x 50                                                                         |  |  |
| Label Colour:       |                                | White Label                                                                      |  |  |
| Label Qty:          |                                | 2                                                                                |  |  |
| Outer Box Din       | nensions (If Applicab          | le)                                                                              |  |  |
| Height (mm):        |                                |                                                                                  |  |  |
| Width (mm):         |                                |                                                                                  |  |  |
| Depth (mm):         |                                |                                                                                  |  |  |
| Gross Weight (kg    | ):                             |                                                                                  |  |  |
| Barcode:            | 5055                           | 5275830031                                                                       |  |  |
| Product Detail      | ls                             |                                                                                  |  |  |
| Country of Origin   | n: Chin                        | la                                                                               |  |  |
| Fitting Instruction | n: No                          |                                                                                  |  |  |
| Certification: CE   | & UKCA: WRA                    | AS: WRAS No:                                                                     |  |  |
| Product Material:   | Vitre                          | Vitreous China                                                                   |  |  |
| Fixing Supplied:    | No                             |                                                                                  |  |  |
| Pans/Bidets:        | Trap Style: Not Applica        | ble Includes Seat: Not Applicable                                                |  |  |
| Seats:              | Seat Type: Not Applica         | ble Material: Not Applicable                                                     |  |  |
|                     | Function: Not Applica          |                                                                                  |  |  |
|                     | Hinge Material: Not Applicable |                                                                                  |  |  |
| Cisterns:           | Operating Type: Not Ap         | nlicable Eittings Not Applicable                                                 |  |  |
| Cisteriis:          |                                | perating Type: Not Applicable Fittings: Not Applicable ever Type: Not Applicable |  |  |
|                     |                                |                                                                                  |  |  |
| Basins:             | Tap Hole: Three Tapho          | les Chain Stay Hole: No                                                          |  |  |
|                     | Template: Not Required         |                                                                                  |  |  |
|                     | Overflow Inc: Yes              | Overflow Cover: Yes                                                              |  |  |
|                     | Inner Bowl Depth (mm):         |                                                                                  |  |  |