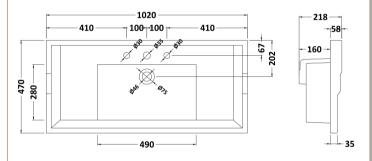

Strap

Handle Type:

Sales Code: NLV037 Description: 1000mm Traditional Basin 3Th

| Product Dime         | nsions                                              |                                        |  |
|----------------------|-----------------------------------------------------|----------------------------------------|--|
| Height (mm):         | 11010110                                            | 218                                    |  |
| Width (mm):          |                                                     | 1020                                   |  |
| Depth (mm):          |                                                     | 470                                    |  |
| Nett Weight (kg)     |                                                     | 26                                     |  |
| Packaging Dir        |                                                     |                                        |  |
| Height (mm):         |                                                     | 260                                    |  |
| Width (mm):          |                                                     | 1020                                   |  |
| Depth (mm):          |                                                     | 480                                    |  |
| Gross Weight (kg     | g):                                                 | 27                                     |  |
| Packaging Da         | ta                                                  |                                        |  |
| Box Colour:          |                                                     | Brown Cardboard Box - Printed          |  |
| Box Qty:             |                                                     | 1                                      |  |
| Label Size:          |                                                     | 100 x 50                               |  |
| Label Colour:        |                                                     | White Label                            |  |
| Label Qty:           |                                                     | 2                                      |  |
| Outer Box Dir        | mensions (If Appli                                  | icable)                                |  |
| Height (mm):         |                                                     |                                        |  |
| Width (mm):          |                                                     |                                        |  |
| Depth (mm):          |                                                     |                                        |  |
| Gross Weight (kg     | g):                                                 |                                        |  |
| Barcode:             |                                                     | 5056211825722                          |  |
| <b>Product Detai</b> | ls                                                  |                                        |  |
| Country of Origi     | n:                                                  | China                                  |  |
| Fitting Instructio   |                                                     | No                                     |  |
| Certification: CI    | E & UKCA: N/A                                       | WRAS: N/A WRAS No: N/A                 |  |
| Product Material     | I .                                                 | Vitreous China                         |  |
| Fixing Supplied:     |                                                     | No                                     |  |
|                      |                                                     |                                        |  |
| Pans/Bidets:         | Trap Style: Not App                                 | plicable Includes Seat: Not Applicable |  |
| Seats:               | Seat Type: Not App                                  | plicable Material: Not Applicable      |  |
|                      | Function: Not Applicable Hinge Type: Not Applicable |                                        |  |
|                      | Hinge Material: No                                  | t Applicable                           |  |
|                      |                                                     |                                        |  |
| Cisterns:            | Operating Type: No                                  | ot Applicable Fittings: Not Applicable |  |
|                      | Lever Type: Not Ap                                  | pplicable                              |  |
| Basins:              | Tap Hole: Three Ta                                  | apholes Chain Stay Hole: No            |  |
|                      | Template: Not Requ                                  | · · · · · · · · · · · · · · · · · · ·  |  |
|                      | Overflow Inc: Yes                                   | Overflow Cover: Yes                    |  |
|                      | Inner Bowl Depth (1                                 |                                        |  |
|                      | F == (                                              | , ===                                  |  |