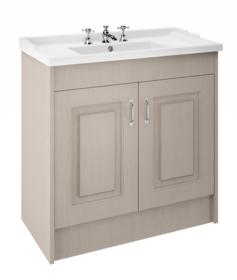

## ROXOR

Sales Code: YOR237 Description: 1000 2-Door F/S Unit With Basin 3Th

## **Packaging Details**

Barcode: 5056462623306

Sales Code: OLF207 Description: 1000 2-Door Floor Standing Unit

| Product Dimensions       |                              |
|--------------------------|------------------------------|
| Height (mm):             | 858                          |
| Width (mm):              | 990                          |
| Depth (mm):              | 455                          |
| Nett Weight (kg):        | 33.5                         |
| Packaging Dimensions     |                              |
| Height (mm):             | 895                          |
| Width (mm):              | 1010                         |
| Depth (mm):              | 480                          |
| Gross Weight (kg):       | 33.5                         |
| Packaging Data           |                              |
| Box Colour:              | Brown Cardboard Box          |
| Box Qty:                 | 1                            |
| Label Size:              | 100 x 50                     |
| Label Colour:            | White Label                  |
| Label Qty:               | 2                            |
| Outer Box Dimensions (If | Applicable)                  |
| Height (mm):             | 11 /                         |
| Width (mm):              |                              |
| Depth (mm):              |                              |
| Gross Weight (kg):       |                              |
| Barcode:                 | 5056211851486                |
| <b>Product Details</b>   |                              |
| Country of Origin:       | United Kingdom               |
| Fitting Instruction:     | No                           |
| CE & UKCA:               | N/A                          |
| FSC Certified Materials: | Yes                          |
| Colour:                  | Stone Grey                   |
| Construction Method:     | Cam & Wood Dowel             |
| Construction Type:       | Rigid                        |
| Cabinet Finish:          | MFC Textured Woodgrain       |
| Fascia Finish:           | Mdf Vinyl Textured Woodgrain |
| Cabinet Thickness (mm):  | 18                           |
| Fascia Thickness (mm):   | 18                           |
| Drawer Included:         | No                           |
| Drawer Type:             | Not Applicable               |
| No of Shelves:           | 1                            |
| Hinge Type:              | 110 Degree Inset Clip-On S/C |
| Hinge Included:          | Yes                          |
| Adjustable Legs:         | No                           |
| Fixings Included:        | Yes                          |
| Handle Style:            | Traditional                  |
| Waste Shroud:            | No                           |
| Handle Included:         | Yes                          |