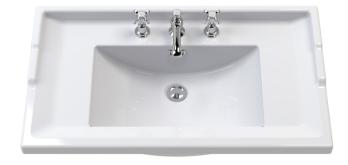

Strap

Handle Type:

Sales Code: NLV037 Description: 1000mm Traditional Basin 3Th

| Product Dime         | nsions                                              |                                        |  |
|----------------------|-----------------------------------------------------|----------------------------------------|--|
| Height (mm):         | 11010110                                            | 218                                    |  |
| Width (mm):          |                                                     | 1020                                   |  |
| Depth (mm):          |                                                     | 470                                    |  |
| Nett Weight (kg)     |                                                     | 26                                     |  |
| Packaging Dir        |                                                     |                                        |  |
| Height (mm):         |                                                     | 260                                    |  |
| Width (mm):          |                                                     | 1020                                   |  |
| Depth (mm):          |                                                     | 480                                    |  |
| Gross Weight (kg     | g):                                                 | 27                                     |  |
| Packaging Da         | ta                                                  |                                        |  |
| Box Colour:          |                                                     | Brown Cardboard Box - Printed          |  |
| Box Qty:             |                                                     | 1                                      |  |
| Label Size:          |                                                     | 100 x 50                               |  |
| Label Colour:        |                                                     | White Label                            |  |
| Label Qty:           |                                                     | 2                                      |  |
| Outer Box Dir        | mensions (If Appli                                  | icable)                                |  |
| Height (mm):         |                                                     |                                        |  |
| Width (mm):          |                                                     |                                        |  |
| Depth (mm):          |                                                     |                                        |  |
| Gross Weight (kg     | g):                                                 |                                        |  |
| Barcode:             |                                                     | 5056211825722                          |  |
| <b>Product Detai</b> | ls                                                  |                                        |  |
| Country of Origi     | n:                                                  | China                                  |  |
| Fitting Instructio   |                                                     | No                                     |  |
| Certification: CI    | E & UKCA: N/A                                       | WRAS: N/A WRAS No: N/A                 |  |
| Product Material     | I .                                                 | Vitreous China                         |  |
| Fixing Supplied:     |                                                     | No                                     |  |
|                      |                                                     |                                        |  |
| Pans/Bidets:         | Trap Style: Not App                                 | plicable Includes Seat: Not Applicable |  |
| Seats:               | Seat Type: Not App                                  | plicable Material: Not Applicable      |  |
|                      | Function: Not Applicable Hinge Type: Not Applicable |                                        |  |
|                      | Hinge Material: No                                  | t Applicable                           |  |
|                      |                                                     |                                        |  |
| Cisterns:            | Operating Type: No                                  | ot Applicable Fittings: Not Applicable |  |
|                      | Lever Type: Not Ap                                  | pplicable                              |  |
| Basins:              | Tap Hole: Three Ta                                  | apholes Chain Stay Hole: No            |  |
|                      | Template: Not Requ                                  | · · · · · · · · · · · · · · · · · · ·  |  |
|                      | Overflow Inc: Yes                                   | Overflow Cover: Yes                    |  |
|                      | Inner Bowl Depth (1                                 |                                        |  |
|                      | F == (                                              | , ===                                  |  |