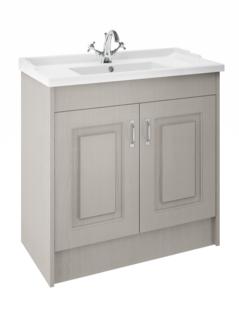

## ROXOR

Sales Code: YOR237 Description: 1000 2-Door F/S Unit With Basin 3Th

## **Packaging Details**

Barcode: 5056462623306

Sales Code: OLF207 Description: 1000 2-Door Floor Standing Unit

| Product Dimensions       |                              |
|--------------------------|------------------------------|
| Height (mm):             | 858                          |
| Width (mm):              | 990                          |
| Depth (mm):              | 455                          |
| Nett Weight (kg):        | 33.5                         |
| Packaging Dimensions     |                              |
| Height (mm):             | 895                          |
| Width (mm):              | 1010                         |
| Depth (mm):              | 480                          |
| Gross Weight (kg):       | 33.5                         |
| Packaging Data           |                              |
| Box Colour:              | Brown Cardboard Box          |
| Box Qty:                 | 1                            |
| Label Size:              | 100 x 50                     |
| Label Colour:            | White Label                  |
| Label Qty:               | 2                            |
| Outer Box Dimensions (If | Applicable)                  |
| Height (mm):             | 11 /                         |
| Width (mm):              |                              |
| Depth (mm):              |                              |
| Gross Weight (kg):       |                              |
| Barcode:                 | 5056211851486                |
| <b>Product Details</b>   |                              |
| Country of Origin:       | United Kingdom               |
| Fitting Instruction:     | No                           |
| CE & UKCA:               | N/A                          |
| FSC Certified Materials: | Yes                          |
| Colour:                  | Stone Grey                   |
| Construction Method:     | Cam & Wood Dowel             |
| Construction Type:       | Rigid                        |
| Cabinet Finish:          | MFC Textured Woodgrain       |
| Fascia Finish:           | Mdf Vinyl Textured Woodgrain |
| Cabinet Thickness (mm):  | 18                           |
| Fascia Thickness (mm):   | 18                           |
| Drawer Included:         | No                           |
| Drawer Type:             | Not Applicable               |
| No of Shelves:           | 1                            |
| Hinge Type:              | 110 Degree Inset Clip-On S/C |
| Hinge Included:          | Yes                          |
| Adjustable Legs:         | No                           |
| Fixings Included:        | Yes                          |
| Handle Style:            | Traditional                  |
| Waste Shroud:            | No                           |
| Handle Included:         | Yes                          |