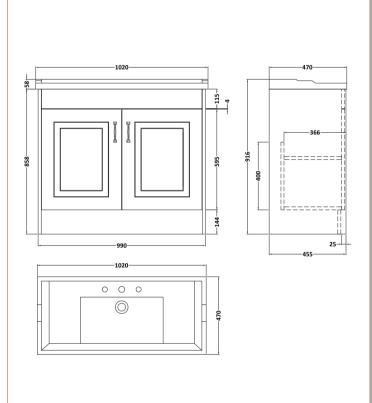

## **Packaging Details**

Barcode: 5056462623306

Sales Code: OLF207 Description: 1000 2-Door Floor Standing Unit

| Product Dimensions       |                              |
|--------------------------|------------------------------|
| Height (mm):             | 858                          |
| Width (mm):              | 990                          |
| Depth (mm):              | 455                          |
| Nett Weight (kg):        | 33.5                         |
| Packaging Dimensions     |                              |
| Height (mm):             | 895                          |
| Width (mm):              | 1010                         |
| Depth (mm):              | 480                          |
| Gross Weight (kg):       | 33.5                         |
| Packaging Data           |                              |
| Box Colour:              | Brown Cardboard Box          |
| Box Qty:                 | 1                            |
| Label Size:              | 100 x 50                     |
| Label Colour:            | White Label                  |
| Label Qty:               | 2                            |
| Outer Box Dimensions (If | Applicable)                  |
| Height (mm):             | 11 /                         |
| Width (mm):              |                              |
| Depth (mm):              |                              |
| Gross Weight (kg):       |                              |
| Barcode:                 | 5056211851486                |
| <b>Product Details</b>   |                              |
| Country of Origin:       | United Kingdom               |
| Fitting Instruction:     | No                           |
| CE & UKCA:               | N/A                          |
| FSC Certified Materials: | Yes                          |
| Colour:                  | Stone Grey                   |
| Construction Method:     | Cam & Wood Dowel             |
| Construction Type:       | Rigid                        |
| Cabinet Finish:          | MFC Textured Woodgrain       |
| Fascia Finish:           | Mdf Vinyl Textured Woodgrain |
| Cabinet Thickness (mm):  | 18                           |
| Fascia Thickness (mm):   | 18                           |
| Drawer Included:         | No                           |
| Drawer Type:             | Not Applicable               |
| No of Shelves:           | 1                            |
| Hinge Type:              | 110 Degree Inset Clip-On S/C |
| Hinge Included:          | Yes                          |
| Adjustable Legs:         | No                           |
| Fixings Included:        | Yes                          |
| Handle Style:            | Traditional                  |
| Waste Shroud:            | No                           |
| Handle Included:         | Yes                          |

Strap

Handle Type:

Sales Code: NLV037 Description: 1000mm Traditional Basin 3Th

| Product Dime         | nsions                                              |                                        |  |
|----------------------|-----------------------------------------------------|----------------------------------------|--|
| Height (mm):         | 11010110                                            | 218                                    |  |
| Width (mm):          |                                                     | 1020                                   |  |
| Depth (mm):          |                                                     | 470                                    |  |
| Nett Weight (kg)     |                                                     | 26                                     |  |
| Packaging Dir        |                                                     |                                        |  |
| Height (mm):         |                                                     | 260                                    |  |
| Width (mm):          |                                                     | 1020                                   |  |
| Depth (mm):          |                                                     | 480                                    |  |
| Gross Weight (kg     | g):                                                 | 27                                     |  |
| Packaging Da         | ta                                                  |                                        |  |
| Box Colour:          |                                                     | Brown Cardboard Box - Printed          |  |
| Box Qty:             |                                                     | 1                                      |  |
| Label Size:          |                                                     | 100 x 50                               |  |
| Label Colour:        |                                                     | White Label                            |  |
| Label Qty:           |                                                     | 2                                      |  |
| Outer Box Dir        | mensions (If Appli                                  | icable)                                |  |
| Height (mm):         |                                                     |                                        |  |
| Width (mm):          |                                                     |                                        |  |
| Depth (mm):          |                                                     |                                        |  |
| Gross Weight (kg     | g):                                                 |                                        |  |
| Barcode:             |                                                     | 5056211825722                          |  |
| <b>Product Detai</b> | ls                                                  |                                        |  |
| Country of Origi     | n:                                                  | China                                  |  |
| Fitting Instructio   |                                                     | No                                     |  |
| Certification: CI    | E & UKCA: N/A                                       | WRAS: N/A WRAS No: N/A                 |  |
| Product Material     | I .                                                 | Vitreous China                         |  |
| Fixing Supplied:     |                                                     | No                                     |  |
|                      |                                                     |                                        |  |
| Pans/Bidets:         | Trap Style: Not App                                 | plicable Includes Seat: Not Applicable |  |
| Seats:               | Seat Type: Not App                                  | plicable Material: Not Applicable      |  |
|                      | Function: Not Applicable Hinge Type: Not Applicable |                                        |  |
|                      | Hinge Material: No                                  | t Applicable                           |  |
|                      |                                                     |                                        |  |
| Cisterns:            | Operating Type: No                                  | ot Applicable Fittings: Not Applicable |  |
|                      | Lever Type: Not Ap                                  | pplicable                              |  |
| Basins:              | Tap Hole: Three Ta                                  | apholes Chain Stay Hole: No            |  |
|                      | Template: Not Requ                                  | · · · · · · · · · · · · · · · · · · ·  |  |
|                      | Overflow Inc: Yes                                   | Overflow Cover: Yes                    |  |
|                      | Inner Bowl Depth (1                                 |                                        |  |
|                      | F == (                                              | , ===                                  |  |