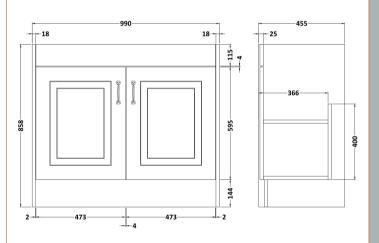

## **Packaging Details**

Barcode: 5056462623306

Sales Code: OLF207 Description: 1000 2-Door Floor Standing Unit

| Product Dimensions       |                              |
|--------------------------|------------------------------|
| Height (mm):             | 858                          |
| Width (mm):              | 990                          |
| Depth (mm):              | 455                          |
| Nett Weight (kg):        | 33.5                         |
| Packaging Dimensions     |                              |
| Height (mm):             | 895                          |
| Width (mm):              | 1010                         |
| Depth (mm):              | 480                          |
| Gross Weight (kg):       | 33.5                         |
| Packaging Data           |                              |
| Box Colour:              | Brown Cardboard Box          |
| Box Qty:                 | 1                            |
| Label Size:              | 100 x 50                     |
| Label Colour:            | White Label                  |
| Label Qty:               | 2                            |
| Outer Box Dimensions (If | Applicable)                  |
| Height (mm):             | 11 /                         |
| Width (mm):              |                              |
| Depth (mm):              |                              |
| Gross Weight (kg):       |                              |
| Barcode:                 | 5056211851486                |
| <b>Product Details</b>   |                              |
| Country of Origin:       | United Kingdom               |
| Fitting Instruction:     | No                           |
| CE & UKCA:               | N/A                          |
| FSC Certified Materials: | Yes                          |
| Colour:                  | Stone Grey                   |
| Construction Method:     | Cam & Wood Dowel             |
| Construction Type:       | Rigid                        |
| Cabinet Finish:          | MFC Textured Woodgrain       |
| Fascia Finish:           | Mdf Vinyl Textured Woodgrain |
| Cabinet Thickness (mm):  | 18                           |
| Fascia Thickness (mm):   | 18                           |
| Drawer Included:         | No                           |
| Drawer Type:             | Not Applicable               |
| No of Shelves:           | 1                            |
| Hinge Type:              | 110 Degree Inset Clip-On S/C |
| Hinge Included:          | Yes                          |
| Adjustable Legs:         | No                           |
| Fixings Included:        | Yes                          |
| Handle Style:            | Traditional                  |
| Waste Shroud:            | No                           |
| Handle Included:         | Yes                          |