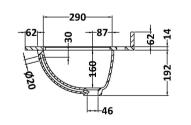

## TECHNICAL DATA SHEET

ROXOR

Sales Code: LOM247

**Description:** 1000 Rectangle Marble Top/Basin 1Th

| Product Dime        | isions                                                   |  |
|---------------------|----------------------------------------------------------|--|
| Height (mm):        | 268                                                      |  |
| Width (mm):         | 1020                                                     |  |
| Depth (mm):         | 470                                                      |  |
| Nett Weight (kg):   |                                                          |  |
| Packaging Din       | iensions                                                 |  |
| Height (mm):        | 250                                                      |  |
| Width (mm):         | 1100                                                     |  |
| Depth (mm):         | 580                                                      |  |
| Gross Weight (kg    | ): 18.5                                                  |  |
| Packaging Dat       | a                                                        |  |
| Box Colour:         | White Cardboard Box                                      |  |
| Box Qty:            | 1                                                        |  |
| Label Size:         | 100 x 50                                                 |  |
| Label Colour:       | White Label                                              |  |
| Label Qty:          | 2                                                        |  |
| Outer Box Din       | nensions (If Applicable)                                 |  |
| Height (mm):        |                                                          |  |
| Width (mm):         |                                                          |  |
| Depth (mm):         |                                                          |  |
| Gross Weight (kg    | ):                                                       |  |
| Barcode:            | 5056211825753                                            |  |
| Product Detail      | S                                                        |  |
| Country of Origir   | n: China                                                 |  |
| Fitting Instruction |                                                          |  |
| Certification: CE   | & UKCA: N/A WRAS: N/A WRAS No: N/A                       |  |
| Product Material:   | Vitreous China, Natural Marble                           |  |
| Fixing Supplied:    | No                                                       |  |
| Pans/Bidets:        | Trap Style: Not Applicable Includes Seat: Not Applicable |  |
| Seats:              | Seat Type: Not Applicable Material: Not Applicable       |  |
|                     | Function: Not Applicable Hinge Type: Not Applicable      |  |
|                     | Hinge Material: Not Applicable                           |  |
| Cisterns:           | Operating Type: Not Applicable Fittings: Not Applicable  |  |
| Cisteriis.          | Lever Type: Not Applicable                               |  |
|                     |                                                          |  |
| Basins:             | Tap Hole: One Taphole Chain Stay Hole: No                |  |
|                     | Template: Not Applicable Waste Type Req: Slotted         |  |
|                     | Overflow Inc: Yes Overflow Cover: Yes                    |  |