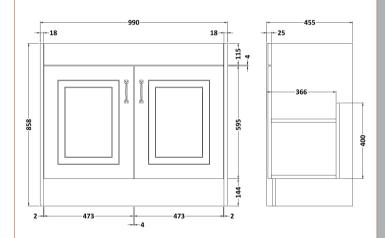

## TECHNICAL DATA SHEET

ROXOR

Sales Code: OLF207

Description: 1000 2-Door Floor Standing Unit

| Product Dimensions         |                              |
|----------------------------|------------------------------|
| Height (mm):               | 858                          |
| Width (mm):                | 990                          |
| Depth (mm):                | 455                          |
| Nett Weight (kg):          | 33.5                         |
| Packaging Dimensions       |                              |
| Height (mm):               | 895                          |
| Width (mm):                | 1010                         |
| Depth (mm):                | 480                          |
| Gross Weight (kg):         | 33.5                         |
| Packaging Data             |                              |
| Box Colour:                | Brown Cardboard Box          |
| Box Qty:                   | 1                            |
| Label Size:                | 100 x 50                     |
| Label Colour:              | White Label                  |
| Label Qty:                 | 2                            |
| Outer Box Dimensions (If A | Applicable)                  |
| Height (mm):               |                              |
| Width (mm):                |                              |
| Depth (mm):                |                              |
| Gross Weight (kg):         |                              |
| Barcode:                   | 5056211851486                |
| Product Details            |                              |
| Country of Origin:         | United Kingdom               |
| Fitting Instruction:       | No                           |
| CE & UKCA:                 | N/A                          |
| FSC Certified Materials:   | Yes                          |
| Colour:                    | Stone Grey                   |
| Construction Method:       | Cam & Wood Dowel             |
| Construction Type:         | Rigid                        |
| Cabinet Finish:            | MFC Textured Woodgrain       |
| Fascia Finish:             | Mdf Vinyl Textured Woodgrain |
| Cabinet Thickness (mm):    | 18                           |
| Fascia Thickness (mm):     | 18                           |
| Drawer Included:           | No                           |
| Drawer Type:               | Not Applicable               |
| No of Shelves:             | 1                            |
| Hinge Type:                | 110 Degree Inset Clip-On S/C |
| Hinge Included:            | Yes                          |
| Adjustable Legs:           | No                           |
| Fixings Included:          | Yes                          |
| Handle Style:              | Traditional                  |
| Waste Shroud:              | No                           |
| Handle Included:           | Yes                          |
| Handle Type:               | Strap                        |