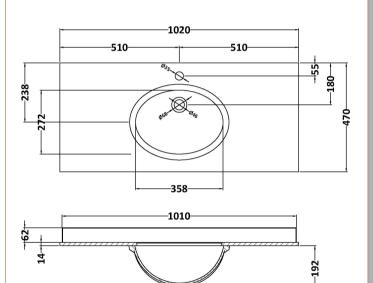

## TECHNICAL DATA SHEET

ROXOR

Sales Code: LOM247

**Description:** 1000 Rectangle Marble Top/Basin 1Th

| Product Dime        | isions                                                   |  |
|---------------------|----------------------------------------------------------|--|
| Height (mm):        | 268                                                      |  |
| Width (mm):         | 1020                                                     |  |
| Depth (mm):         | 470                                                      |  |
| Nett Weight (kg):   |                                                          |  |
| Packaging Din       | iensions                                                 |  |
| Height (mm):        | 250                                                      |  |
| Width (mm):         | 1100                                                     |  |
| Depth (mm):         | 580                                                      |  |
| Gross Weight (kg    | ): 18.5                                                  |  |
| Packaging Dat       | a                                                        |  |
| Box Colour:         | White Cardboard Box                                      |  |
| Box Qty:            | 1                                                        |  |
| Label Size:         | 100 x 50                                                 |  |
| Label Colour:       | White Label                                              |  |
| Label Qty:          | 2                                                        |  |
| Outer Box Din       | nensions (If Applicable)                                 |  |
| Height (mm):        |                                                          |  |
| Width (mm):         |                                                          |  |
| Depth (mm):         |                                                          |  |
| Gross Weight (kg    | ):                                                       |  |
| Barcode:            | 5056211825753                                            |  |
| Product Detail      | S                                                        |  |
| Country of Origir   | n: China                                                 |  |
| Fitting Instruction |                                                          |  |
| Certification: CE   | & UKCA: N/A WRAS: N/A WRAS No: N/A                       |  |
| Product Material:   | Vitreous China, Natural Marble                           |  |
| Fixing Supplied:    | No                                                       |  |
| Pans/Bidets:        | Trap Style: Not Applicable Includes Seat: Not Applicable |  |
| Seats:              | Seat Type: Not Applicable Material: Not Applicable       |  |
|                     | Function: Not Applicable Hinge Type: Not Applicable      |  |
|                     | Hinge Material: Not Applicable                           |  |
| Cisterns:           | Operating Type: Not Applicable Fittings: Not Applicable  |  |
| Cisteriis.          | Lever Type: Not Applicable                               |  |
|                     |                                                          |  |
| Basins:             | Tap Hole: One Taphole Chain Stay Hole: No                |  |
|                     | Template: Not Applicable Waste Type Req: Slotted         |  |
|                     | Overflow Inc: Yes Overflow Cover: Yes                    |  |