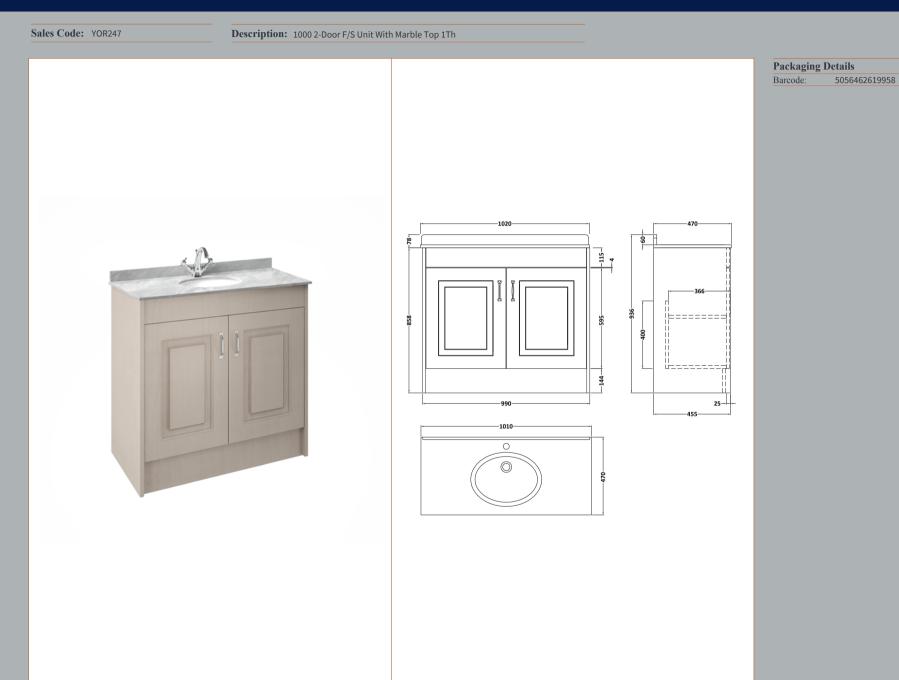

## TECHNICAL DATA SHEET

ROXOR

Sales Code: OLF207

Description: 1000 2-Door Floor Standing Unit

| Product Dimensions         |                              |
|----------------------------|------------------------------|
| Height (mm):               | 858                          |
| Width (mm):                | 990                          |
| Depth (mm):                | 455                          |
| Nett Weight (kg):          | 33.5                         |
| Packaging Dimensions       |                              |
| Height (mm):               | 895                          |
| Width (mm):                | 1010                         |
| Depth (mm):                | 480                          |
| Gross Weight (kg):         | 33.5                         |
| Packaging Data             |                              |
| Box Colour:                | Brown Cardboard Box          |
| Box Qty:                   | 1                            |
| Label Size:                | 100 x 50                     |
| Label Colour:              | White Label                  |
| Label Qty:                 | 2                            |
| Outer Box Dimensions (If A | Applicable)                  |
| Height (mm):               |                              |
| Width (mm):                |                              |
| Depth (mm):                |                              |
| Gross Weight (kg):         |                              |
| Barcode:                   | 5056211851486                |
| Product Details            |                              |
| Country of Origin:         | United Kingdom               |
| Fitting Instruction:       | No                           |
| CE & UKCA:                 | N/A                          |
| FSC Certified Materials:   | Yes                          |
| Colour:                    | Stone Grey                   |
| Construction Method:       | Cam & Wood Dowel             |
| Construction Type:         | Rigid                        |
| Cabinet Finish:            | MFC Textured Woodgrain       |
| Fascia Finish:             | Mdf Vinyl Textured Woodgrain |
| Cabinet Thickness (mm):    | 18                           |
| Fascia Thickness (mm):     | 18                           |
| Drawer Included:           | No                           |
| Drawer Type:               | Not Applicable               |
| No of Shelves:             | 1                            |
| Hinge Type:                | 110 Degree Inset Clip-On S/C |
| Hinge Included:            | Yes                          |
| Adjustable Legs:           | No                           |
| Fixings Included:          | Yes                          |
| Handle Style:              | Traditional                  |
| Waste Shroud:              | No                           |
| Handle Included:           | Yes                          |
| Handle Type:               | Strap                        |

## TECHNICAL DATA SHEET

ROXOR

Sales Code: LOM247

**Description:** 1000 Rectangle Marble Top/Basin 1Th

| Product Dime        | isions                                                   |  |
|---------------------|----------------------------------------------------------|--|
| Height (mm):        | 268                                                      |  |
| Width (mm):         | 1020                                                     |  |
| Depth (mm):         | 470                                                      |  |
| Nett Weight (kg):   |                                                          |  |
| Packaging Din       | iensions                                                 |  |
| Height (mm):        | 250                                                      |  |
| Width (mm):         | 1100                                                     |  |
| Depth (mm):         | 580                                                      |  |
| Gross Weight (kg    | ): 18.5                                                  |  |
| Packaging Dat       | a                                                        |  |
| Box Colour:         | White Cardboard Box                                      |  |
| Box Qty:            | 1                                                        |  |
| Label Size:         | 100 x 50                                                 |  |
| Label Colour:       | White Label                                              |  |
| Label Qty:          | 2                                                        |  |
| Outer Box Din       | nensions (If Applicable)                                 |  |
| Height (mm):        |                                                          |  |
| Width (mm):         |                                                          |  |
| Depth (mm):         |                                                          |  |
| Gross Weight (kg    | ):                                                       |  |
| Barcode:            | 5056211825753                                            |  |
| Product Detail      | S                                                        |  |
| Country of Origir   | n: China                                                 |  |
| Fitting Instruction |                                                          |  |
| Certification: CE   | & UKCA: N/A WRAS: N/A WRAS No: N/A                       |  |
| Product Material:   | Vitreous China, Natural Marble                           |  |
| Fixing Supplied:    | No                                                       |  |
| Pans/Bidets:        | Trap Style: Not Applicable Includes Seat: Not Applicable |  |
| Seats:              | Seat Type: Not Applicable Material: Not Applicable       |  |
|                     | Function: Not Applicable Hinge Type: Not Applicable      |  |
|                     | Hinge Material: Not Applicable                           |  |
| Cisterns:           | Operating Type: Not Applicable Fittings: Not Applicable  |  |
| Cisteriis.          | Lever Type: Not Applicable                               |  |
|                     |                                                          |  |
| Basins:             | Tap Hole: One Taphole Chain Stay Hole: No                |  |
|                     | Template: Not Applicable Waste Type Req: Slotted         |  |
|                     | Overflow Inc: Yes Overflow Cover: Yes                    |  |