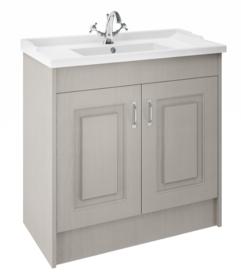

## TECHNICAL DATA SHEET

ROXOR

Sales Code: OLF207

Description: 1000 2-Door Floor Standing Unit

| Product Dimensions         |                              |
|----------------------------|------------------------------|
| Height (mm):               | 858                          |
| Width (mm):                | 990                          |
| Depth (mm):                | 455                          |
| Nett Weight (kg):          | 33.5                         |
| Packaging Dimensions       |                              |
| Height (mm):               | 895                          |
| Width (mm):                | 1010                         |
| Depth (mm):                | 480                          |
| Gross Weight (kg):         | 33.5                         |
| Packaging Data             |                              |
| Box Colour:                | Brown Cardboard Box          |
| Box Qty:                   | 1                            |
| Label Size:                | 100 x 50                     |
| Label Colour:              | White Label                  |
| Label Qty:                 | 2                            |
| Outer Box Dimensions (If A | Applicable)                  |
| Height (mm):               |                              |
| Width (mm):                |                              |
| Depth (mm):                |                              |
| Gross Weight (kg):         |                              |
| Barcode:                   | 5056211851486                |
| Product Details            |                              |
| Country of Origin:         | United Kingdom               |
| Fitting Instruction:       | No                           |
| CE & UKCA:                 | N/A                          |
| FSC Certified Materials:   | Yes                          |
| Colour:                    | Stone Grey                   |
| Construction Method:       | Cam & Wood Dowel             |
| Construction Type:         | Rigid                        |
| Cabinet Finish:            | MFC Textured Woodgrain       |
| Fascia Finish:             | Mdf Vinyl Textured Woodgrain |
| Cabinet Thickness (mm):    | 18                           |
| Fascia Thickness (mm):     | 18                           |
| Drawer Included:           | No                           |
| Drawer Type:               | Not Applicable               |
| No of Shelves:             | 1                            |
| Hinge Type:                | 110 Degree Inset Clip-On S/C |
| Hinge Included:            | Yes                          |
| Adjustable Legs:           | No                           |
| Fixings Included:          | Yes                          |
| Handle Style:              | Traditional                  |
| Waste Shroud:              | No                           |
| Handle Included:           | Yes                          |
| Handle Type:               | Strap                        |