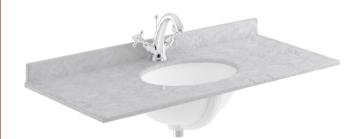

## TECHNICAL DATA SHEET

ROXOR

Sales Code: LOM247

**Description:** 1000 Rectangle Marble Top/Basin 1Th

| Product Dime        | isions                                                   |  |
|---------------------|----------------------------------------------------------|--|
| Height (mm):        | 268                                                      |  |
| Width (mm):         | 1020                                                     |  |
| Depth (mm):         | 470                                                      |  |
| Nett Weight (kg):   |                                                          |  |
| Packaging Din       | iensions                                                 |  |
| Height (mm):        | 250                                                      |  |
| Width (mm):         | 1100                                                     |  |
| Depth (mm):         | 580                                                      |  |
| Gross Weight (kg    | ): 18.5                                                  |  |
| Packaging Dat       | a                                                        |  |
| Box Colour:         | White Cardboard Box                                      |  |
| Box Qty:            | 1                                                        |  |
| Label Size:         | 100 x 50                                                 |  |
| Label Colour:       | White Label                                              |  |
| Label Qty:          | 2                                                        |  |
| Outer Box Din       | nensions (If Applicable)                                 |  |
| Height (mm):        |                                                          |  |
| Width (mm):         |                                                          |  |
| Depth (mm):         |                                                          |  |
| Gross Weight (kg    | ):                                                       |  |
| Barcode:            | 5056211825753                                            |  |
| Product Detail      | S                                                        |  |
| Country of Origir   | n: China                                                 |  |
| Fitting Instruction |                                                          |  |
| Certification: CE   | & UKCA: N/A WRAS: N/A WRAS No: N/A                       |  |
| Product Material:   | Vitreous China, Natural Marble                           |  |
| Fixing Supplied:    | No                                                       |  |
| Pans/Bidets:        | Trap Style: Not Applicable Includes Seat: Not Applicable |  |
| Seats:              | Seat Type: Not Applicable Material: Not Applicable       |  |
|                     | Function: Not Applicable Hinge Type: Not Applicable      |  |
|                     | Hinge Material: Not Applicable                           |  |
| Cisterns:           | Operating Type: Not Applicable Fittings: Not Applicable  |  |
| Cisteriis.          | Lever Type: Not Applicable                               |  |
|                     |                                                          |  |
| Basins:             | Tap Hole: One Taphole Chain Stay Hole: No                |  |
|                     | Template: Not Applicable Waste Type Req: Slotted         |  |
|                     | Overflow Inc: Yes Overflow Cover: Yes                    |  |